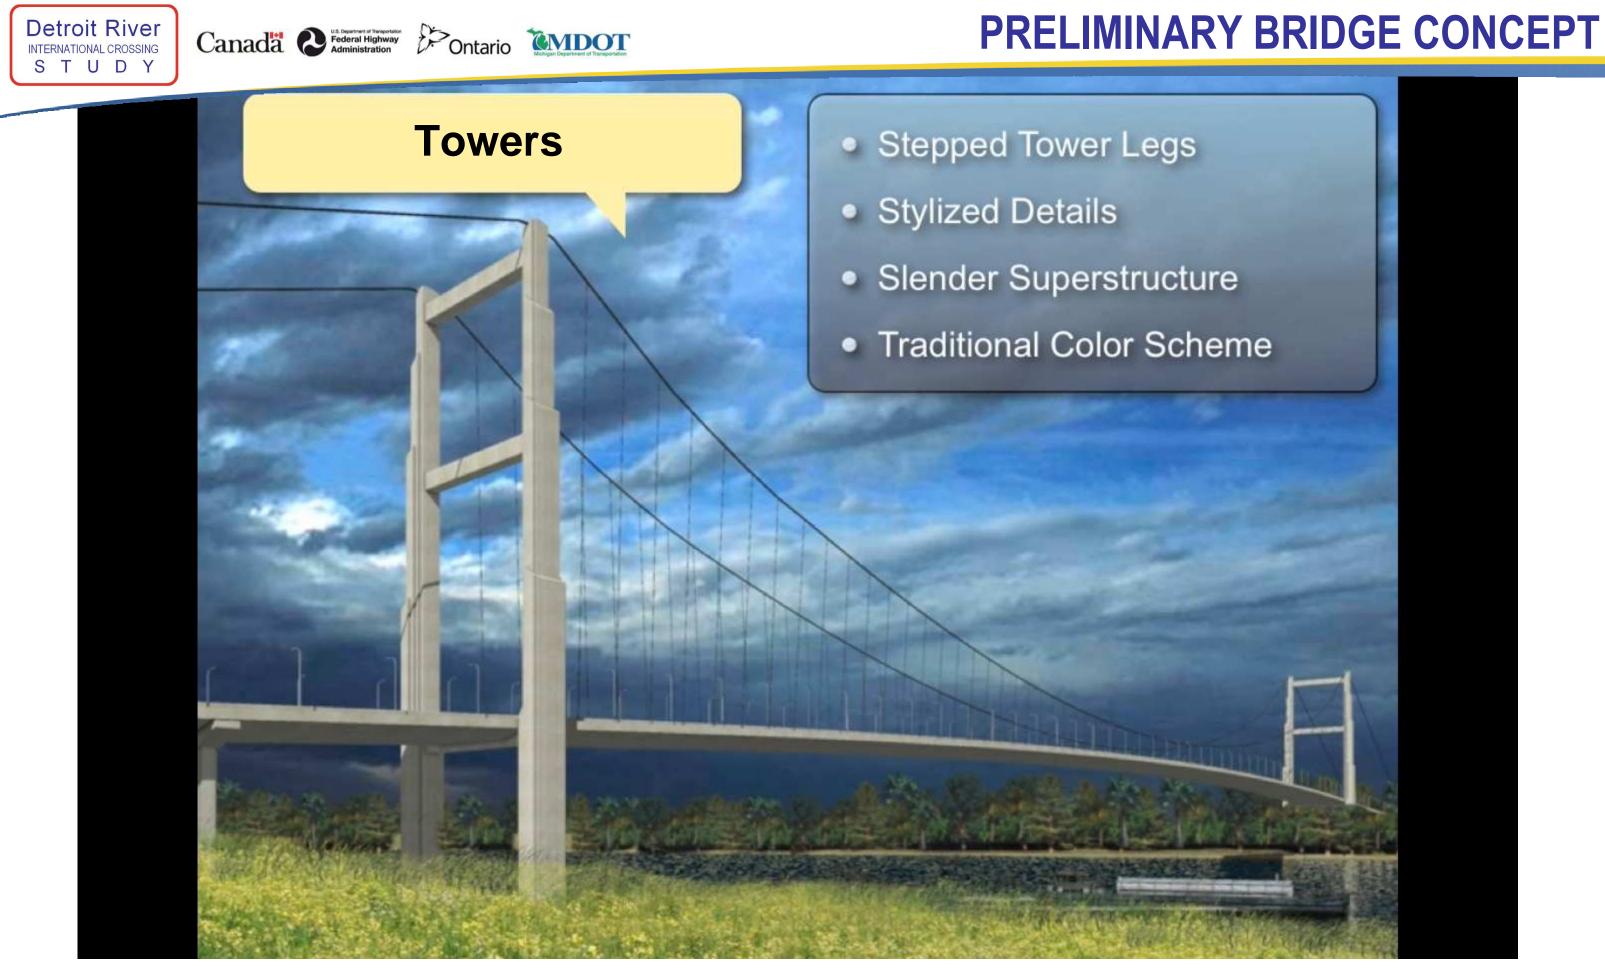

TORATION**



### **RESTORATION PROCESS**

•ESTABLISHMENT OF THESE AREAS GENERALLY WILL BE ACCOMPLISHED USING SOIL AMENDMENTS, SEEDBANKING, AND REFORESTATION TECHNOLOGIES RATHER THAN CONVENTIONAL LANDSCAPE PLANTING.













## **STORMWATER MANAGEMENT AREA**





### BRIDGES

• PATH OVERPASS STRUCTURES MAY BE BRIDGES, TUNNELS OR COMBINATIONS OF BOTH

## **MULTI-USE PATH AND BRIDGES**





### **ROADSIDE LANDSCAPE**





### **GRASSES AND MOWING PATTERNS CREATE TEXTURE AND CRISP GEOMETRY**

## **ROADSIDE LANDSCAPE**





## **SCULPTURAL EARTHWORKS**







# LANDSCAPE SCREENS MAY INCORPORATE SOUND BARRIER WALLS IN COMBINATION WITH VEGETATION

### LANDSCAPE SCREENS







### Canada O Federal Highway Administration

# **BRIDGE ARCHITECTURE REVIEW**



### **PRELIMINARY BRIDGE CONCEPT**