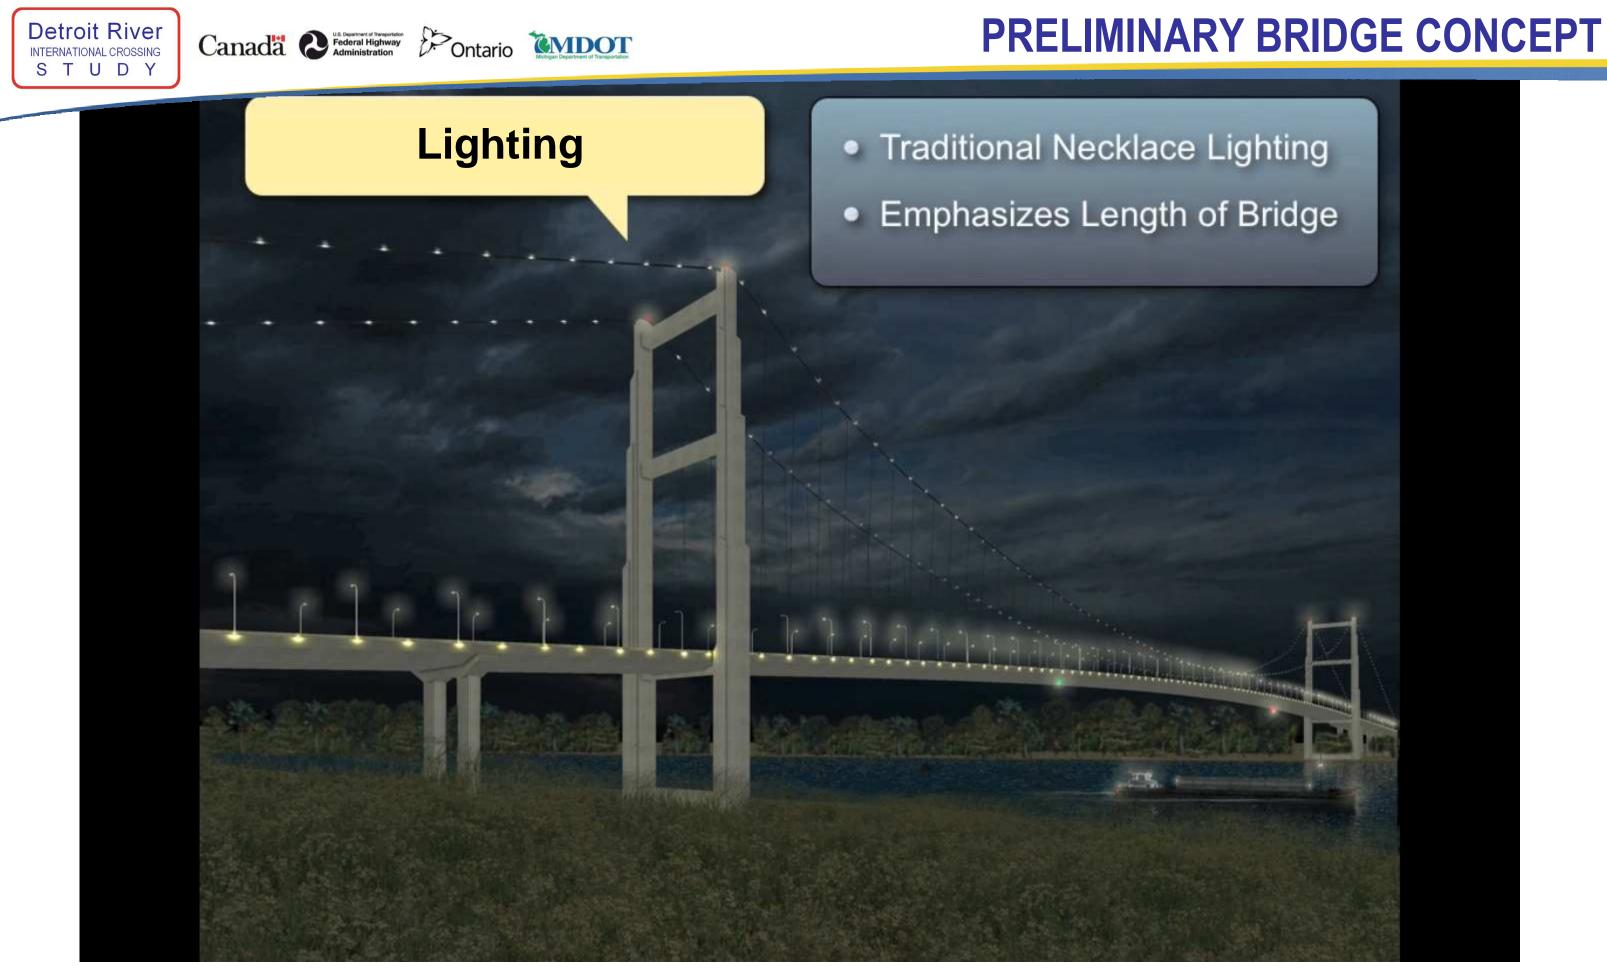

RATION**



### **RESTORATION PROCESS**

•ESTABLISHMENT OF THESE AREAS GENERALLY WILL BE ACCOMPLISHED USING SOIL AMENDMENTS, SEEDBANKING, AND REFORESTATION TECHNOLOGIES RATHER THAN CONVENTIONAL LANDSCAPE PLANTING.













## **STORMWATER MANAGEMENT AREA**





### BRIDGES

• PATH OVERPASS STRUCTURES MAY BE BRIDGES, TUNNELS OR COMBINATIONS OF BOTH

## **MULTI-USE PATH AND BRIDGES**





### **ROADSIDE LANDSCAPE**





### **GRASSES AND MOWING PATTERNS CREATE TEXTURE AND CRISP GEOMETRY**

## **ROADSIDE LANDSCAPE**





## **SCULPTURAL EARTHWORKS**







# LANDSCAPE SCREENS MAY INCORPORATE SOUND BARRIER WALLS IN COMBINATION WITH VEGETATION

### LANDSCAPE SCREENS







### Canada O Federal Highway Administration

# **BRIDGE ARCHITECTURE REVIEW**



### **PRELIMINARY BRIDGE CONCEPT**