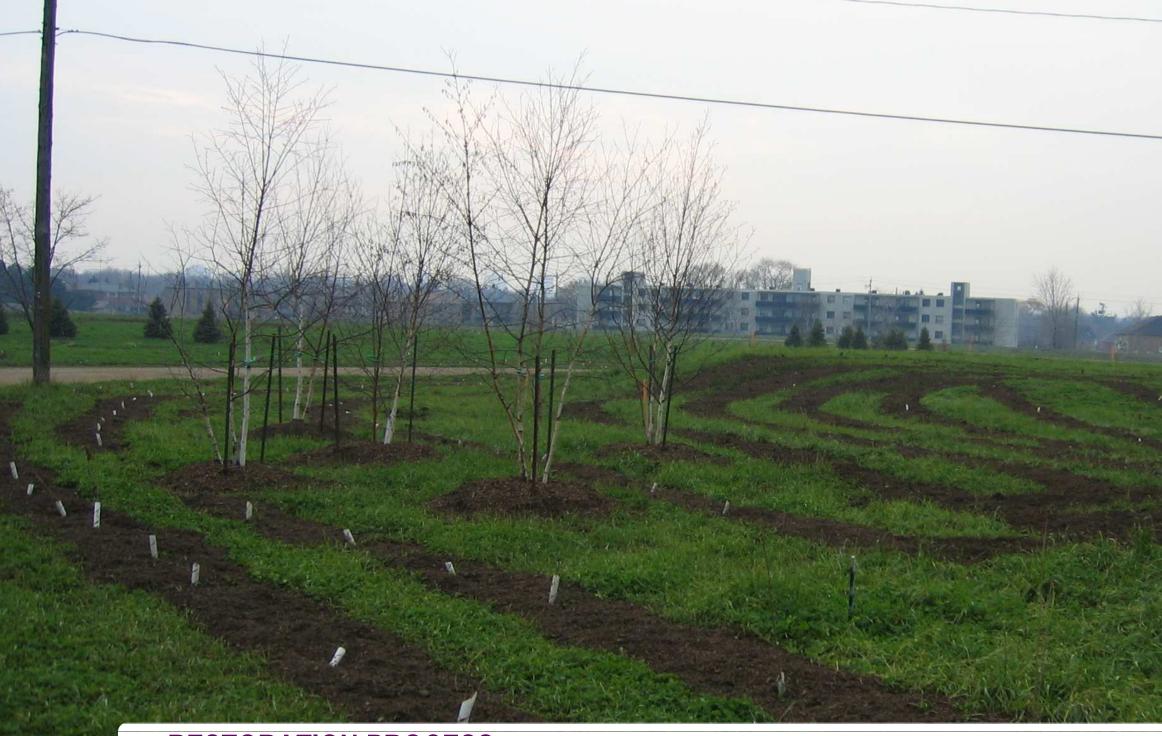

## **ECOLOGICAL RETENTION + RESTORATION**

### **RESTORATION PROCESS**

•ESTABLISHMENT OF THESE AREAS GENERALLY WILL BE ACCOMPLISHED USING SOIL AMENDMENTS, SEEDBANKING, AND REFORESTATION TECHNOLOGIES RATHER THAN CONVENTIONAL LANDSCAPE PLANTING.