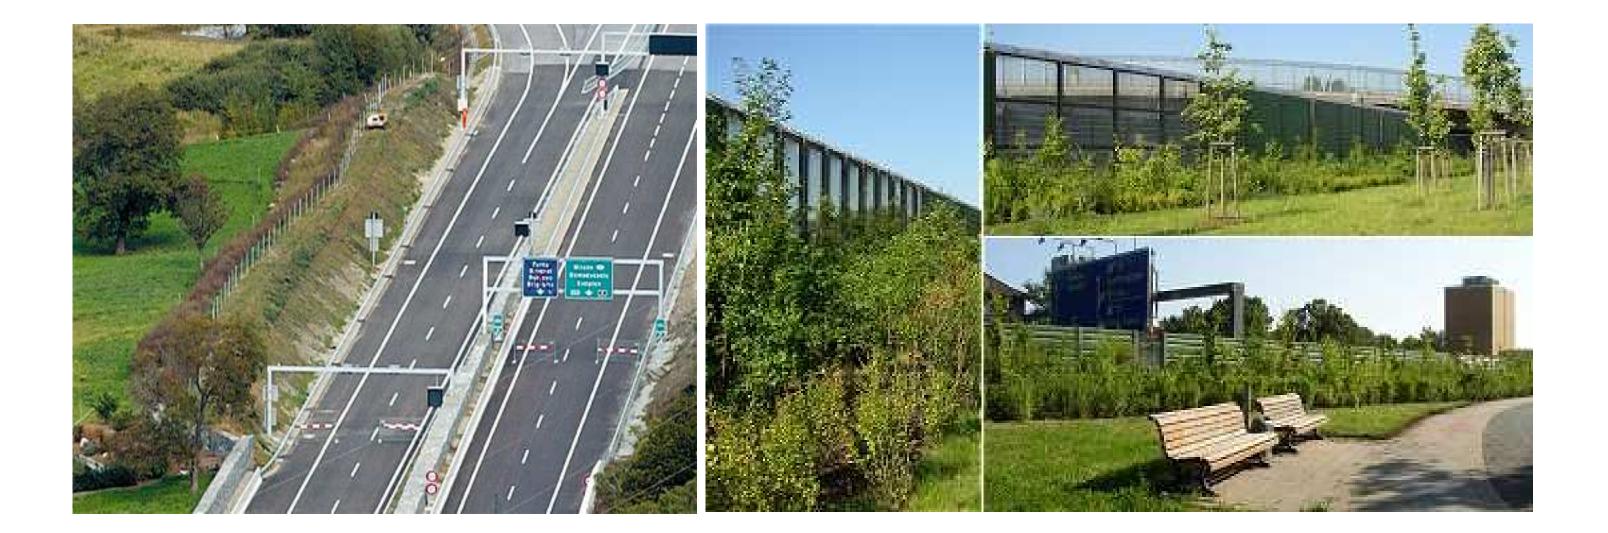

# LANDSCAPE SCREENS MAY INCORPORATE SOUND BARRIER WALLS IN COMBINATION WITH VEGETATION

### LANDSCAPE SCREENS