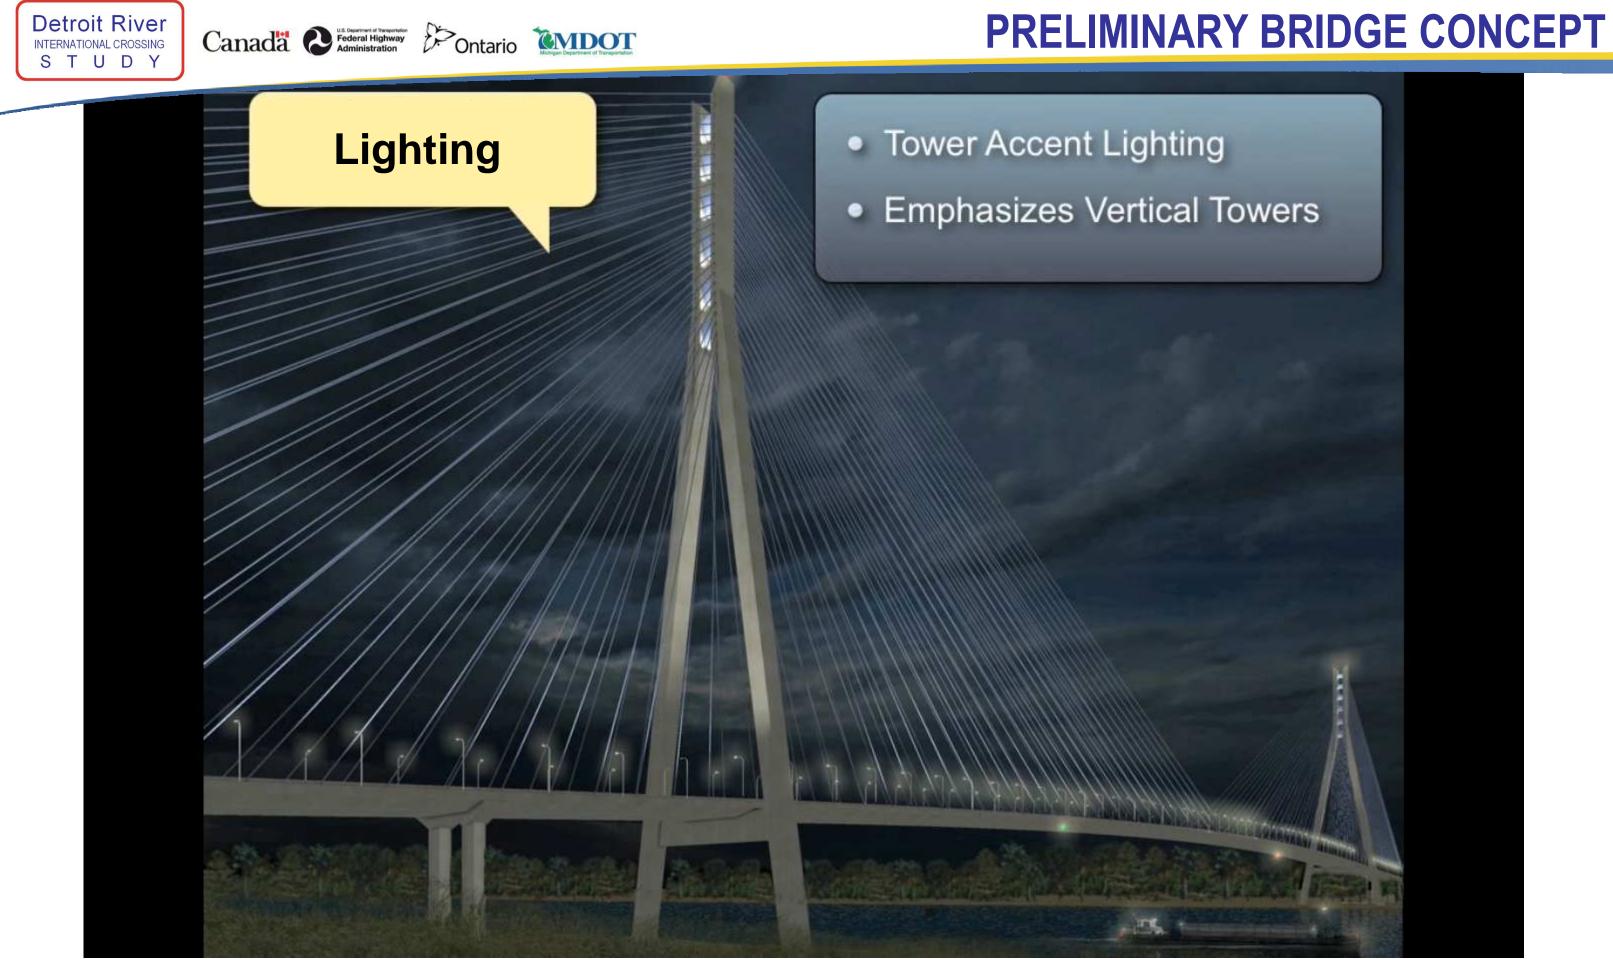

### **RESTORATION PROCESS**

•ESTABLISHMENT OF THESE AREAS GENERALLY WILL BE ACCOMPLISHED USING SOIL AMENDMENTS, SEEDBANKING, AND REFORESTATION TECHNOLOGIES RATHER THAN CONVENTIONAL LANDSCAPE PLANTING.













## **STORMWATER MANAGEMENT AREA**





### BRIDGES

• PATH OVERPASS STRUCTURES MAY BE BRIDGES, TUNNELS OR COMBINATIONS OF BOTH

## **MULTI-USE PATH AND BRIDGES**





### **ROADSIDE LANDSCAPE**





### **GRASSES AND MOWING PATTERNS CREATE TEXTURE AND CRISP GEOMETRY**

## **ROADSIDE LANDSCAPE**





## **SCULPTURAL EARTHWORKS**







# LANDSCAPE SCREENS MAY INCORPORATE SOUND BARRIER WALLS IN COMBINATION WITH VEGETATION

### LANDSCAPE SCREENS







### Canada O Federal Highway Administration

# **BRIDGE ARCHITECTURE REVIEW**



### **PRELIMINARY BRIDGE CONCEPT**