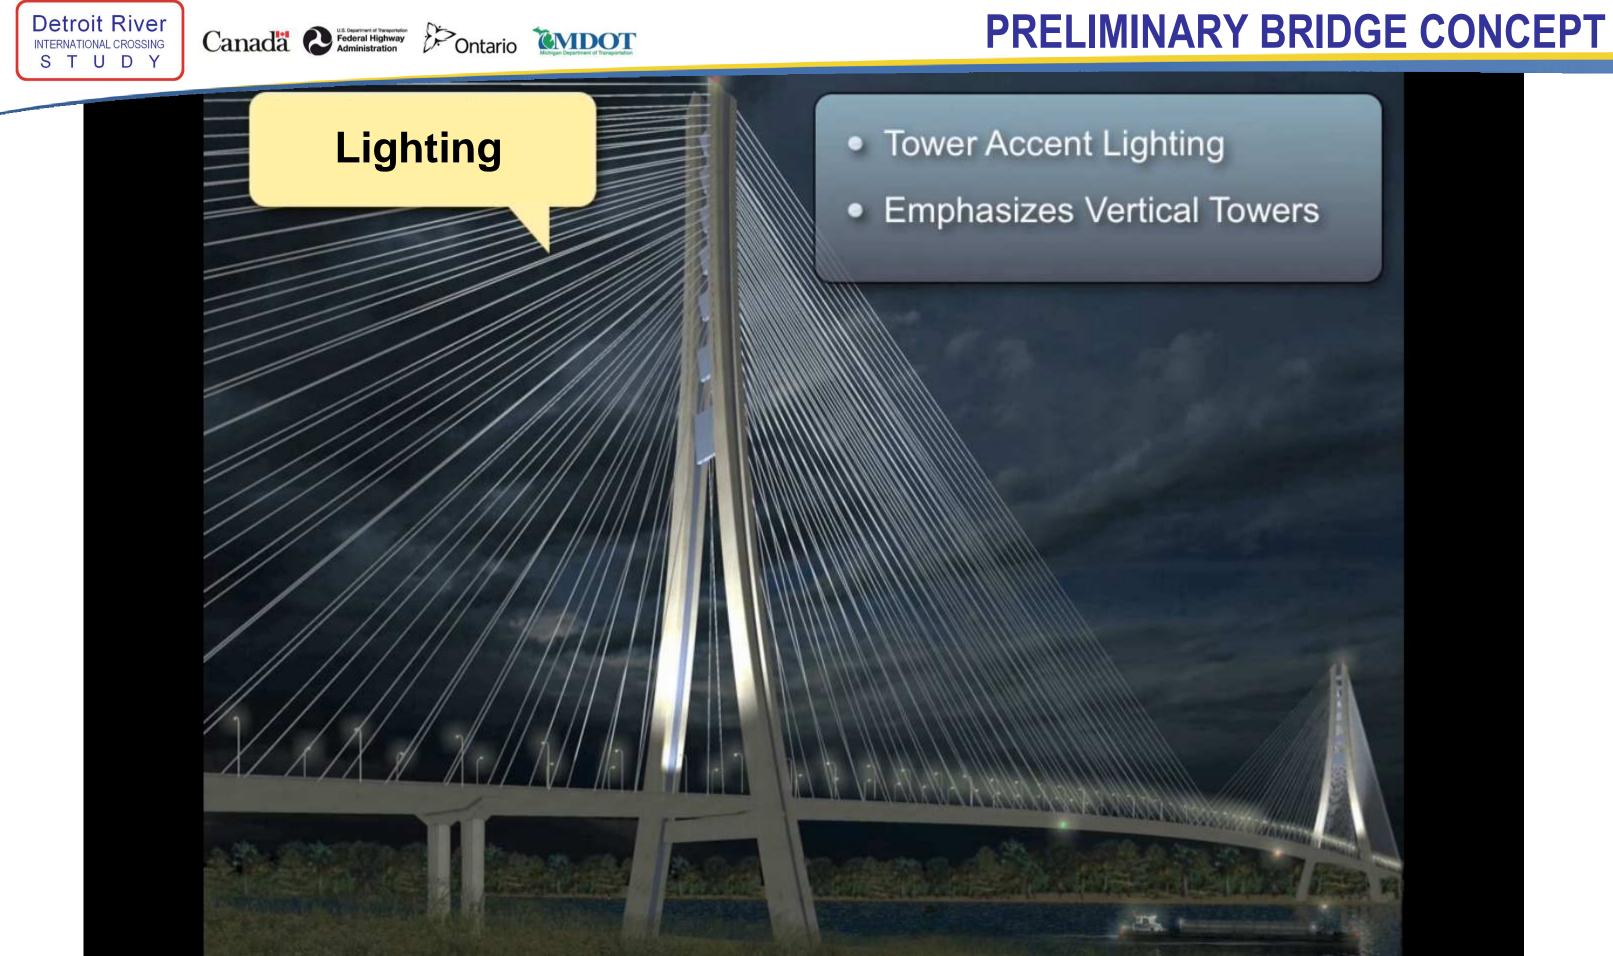

### **RESTORATION PROCESS**

•ESTABLISHMENT OF THESE AREAS GENERALLY WILL BE ACCOMPLISHED USING SOIL AMENDMENTS, SEEDBANKING, AND REFORESTATION TECHNOLOGIES RATHER THAN CONVENTIONAL LANDSCAPE PLANTING.













## **STORMWATER MANAGEMENT AREA**





### BRIDGES

• PATH OVERPASS STRUCTURES MAY BE BRIDGES, TUNNELS OR COMBINATIONS OF BOTH

## **MULTI-USE PATH AND BRIDGES**





### **ROADSIDE LANDSCAPE**





### **GRASSES AND MOWING PATTERNS CREATE TEXTURE AND CRISP GEOMETRY**

## **ROADSIDE LANDSCAPE**





## **SCULPTURAL EARTHWORKS**







# LANDSCAPE SCREENS MAY INCORPORATE SOUND BARRIER WALLS IN COMBINATION WITH VEGETATION

### LANDSCAPE SCREENS







### Canada O Federal Highway Administration

# **BRIDGE ARCHITECTURE REVIEW**



### **PRELIMINARY BRIDGE CONCEPT**