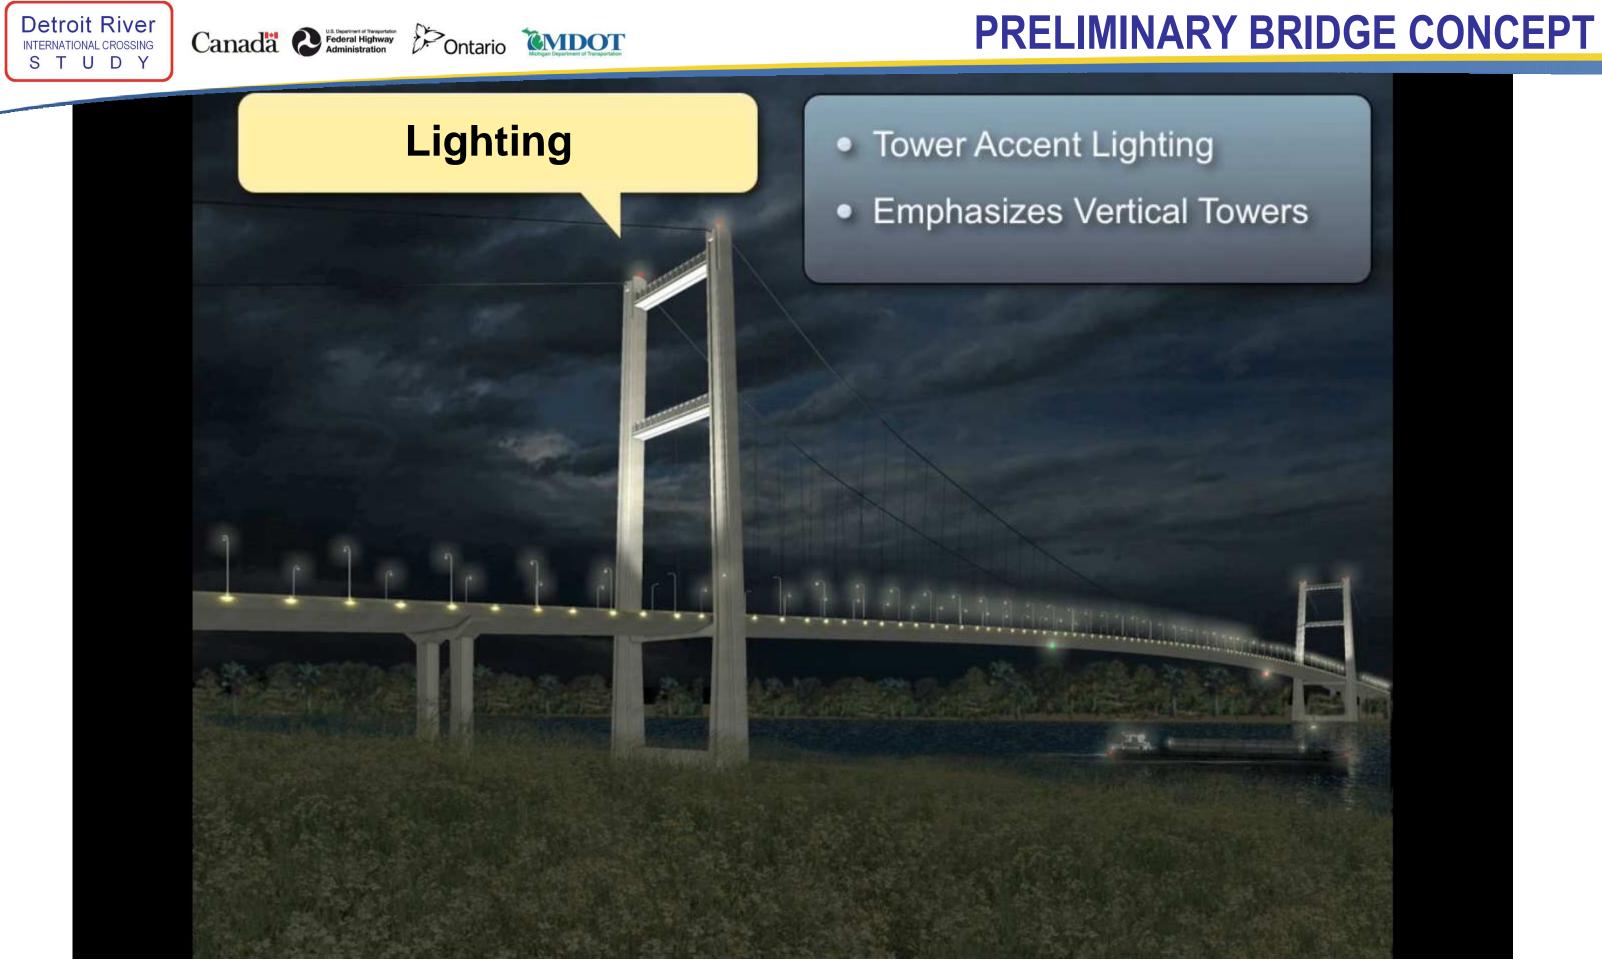

TION**



### **RESTORATION PROCESS**

•ESTABLISHMENT OF THESE AREAS GENERALLY WILL BE ACCOMPLISHED USING SOIL AMENDMENTS, SEEDBANKING, AND REFORESTATION TECHNOLOGIES RATHER THAN CONVENTIONAL LANDSCAPE PLANTING.













## **STORMWATER MANAGEMENT AREA**





### BRIDGES

• PATH OVERPASS STRUCTURES MAY BE BRIDGES, TUNNELS OR COMBINATIONS OF BOTH

## **MULTI-USE PATH AND BRIDGES**





### **ROADSIDE LANDSCAPE**





### **GRASSES AND MOWING PATTERNS CREATE TEXTURE AND CRISP GEOMETRY**

## **ROADSIDE LANDSCAPE**





## **SCULPTURAL EARTHWORKS**







# LANDSCAPE SCREENS MAY INCORPORATE SOUND BARRIER WALLS IN COMBINATION WITH VEGETATION

### LANDSCAPE SCREENS







### Canada O Federal Highway Administration

# **BRIDGE ARCHITECTURE REVIEW**



### **PRELIMINARY BRIDGE CONCEPT**