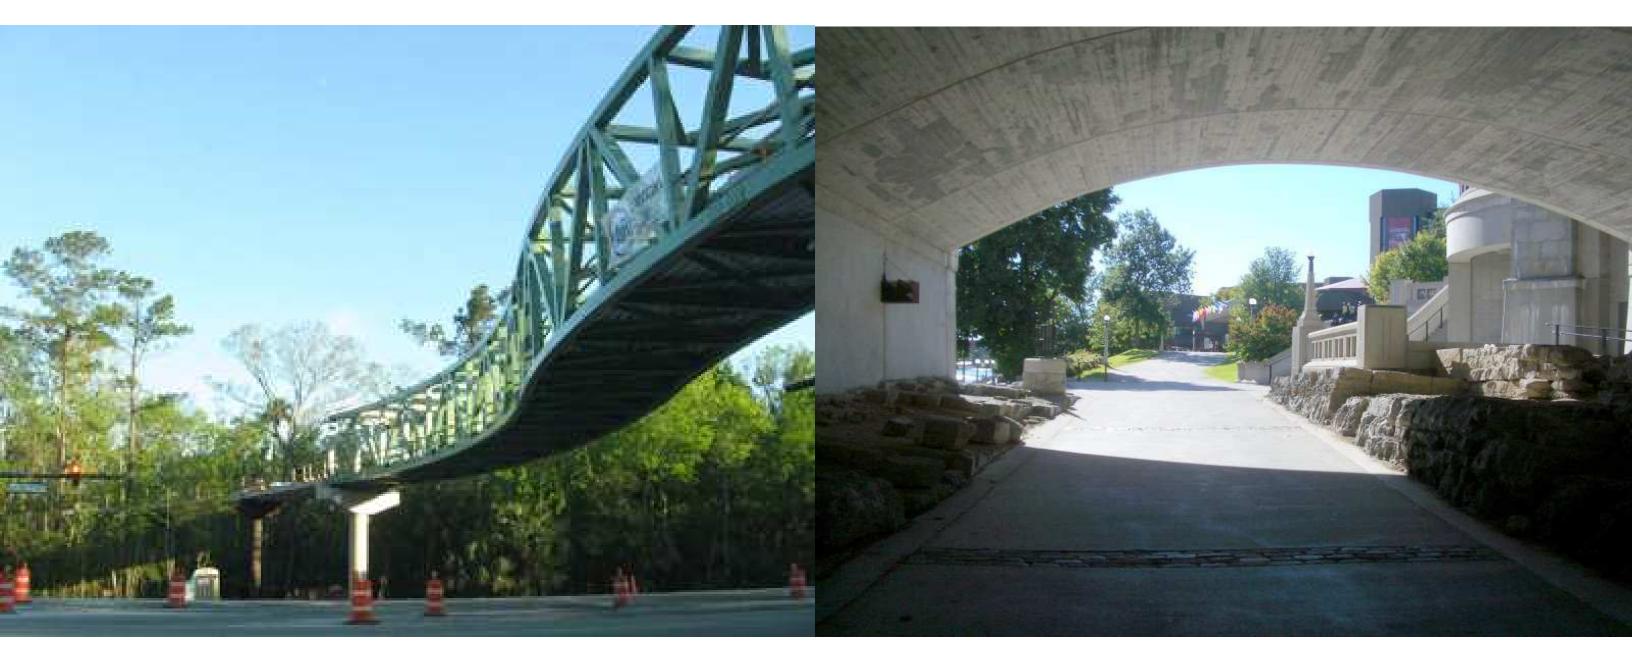

### BRIDGES

• PATH OVERPASS STRUCTURES MAY BE BRIDGES, TUNNELS OR COMBINATIONS OF BOTH

## **MULTI-USE PATH AND BRIDGES**