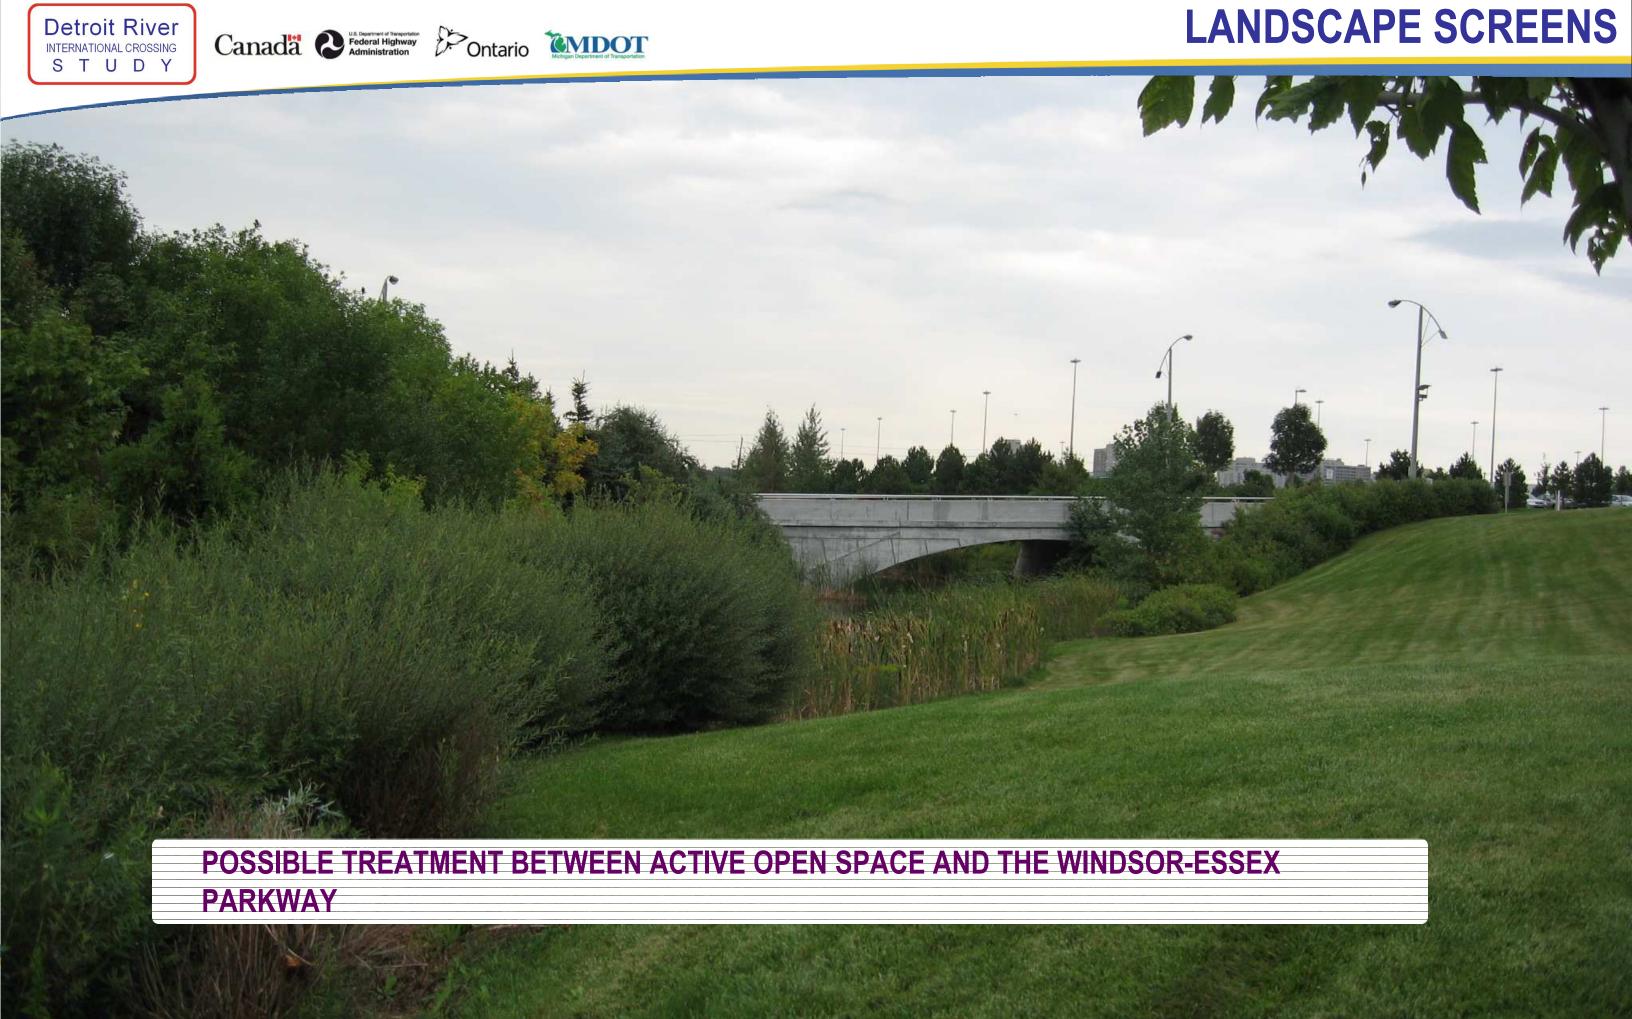

# LANDSCAPE SCREENS MAY INCORPORATE SOUND BARRIER WALLS IN COMBINATION WITH VEGETATION

### LANDSCAPE SCREENS