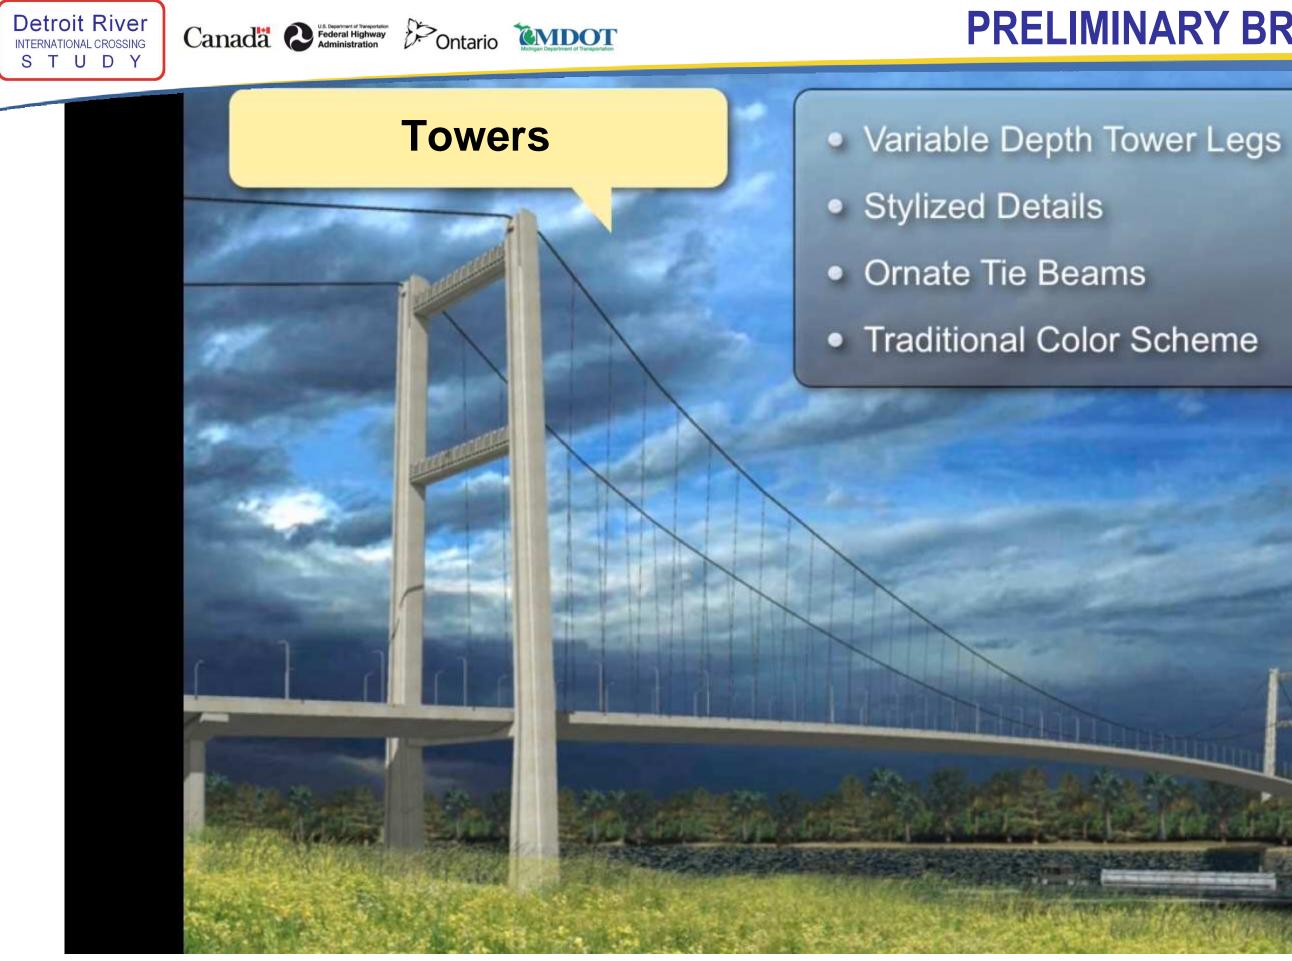

*





## **ECOLOGICAL RETENTION + RESTORATION**



### **RESTORATION PROCESS**

•ESTABLISHMENT OF THESE AREAS GENERALLY WILL BE ACCOMPLISHED USING SOIL AMENDMENTS, SEEDBANKING, AND REFORESTATION TECHNOLOGIES RATHER THAN CONVENTIONAL LANDSCAPE PLANTING.













## **STORMWATER MANAGEMENT AREA**





### BRIDGES

• PATH OVERPASS STRUCTURES MAY BE BRIDGES, TUNNELS OR COMBINATIONS OF BOTH

## **MULTI-USE PATH AND BRIDGES**





### **ROADSIDE LANDSCAPE**





### **GRASSES AND MOWING PATTERNS CREATE TEXTURE AND CRISP GEOMETRY**

## **ROADSIDE LANDSCAPE**





## **SCULPTURAL EARTHWORKS**







# LANDSCAPE SCREENS MAY INCORPORATE SOUND BARRIER WALLS IN COMBINATION WITH VEGETATION

### LANDSCAPE SCREENS







### Canada O Federal Highway Administration

# **BRIDGE ARCHITECTURE REVIEW**



### **PRELIMINARY BRIDGE CONCEPT**