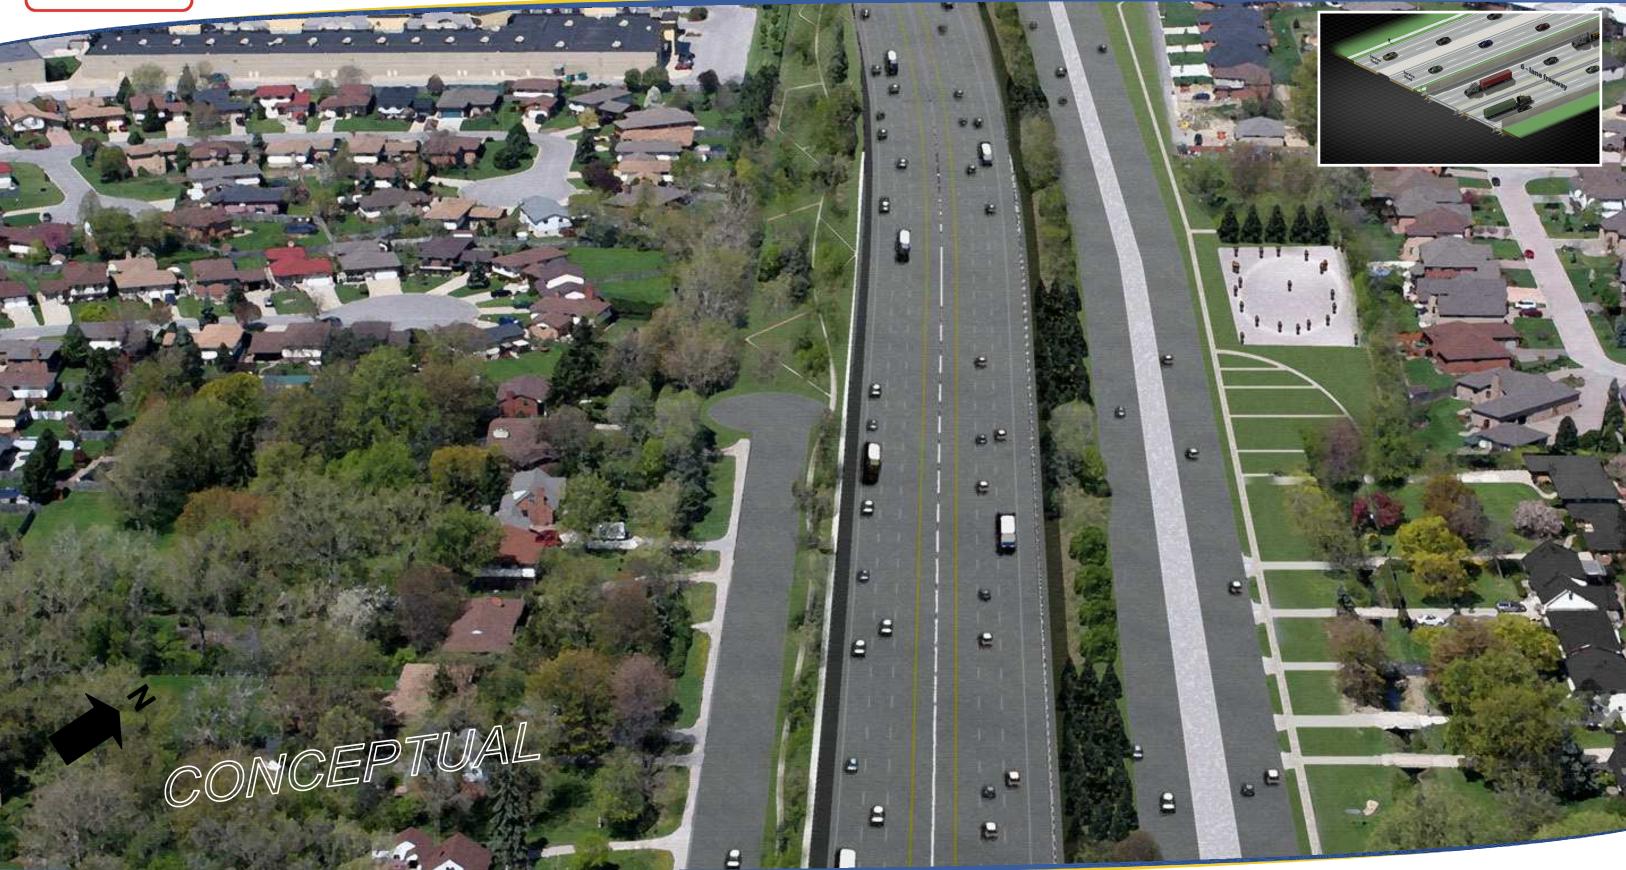

HIGHWAY 401 GRADE TRANSITION

HIGHWAY 401 TUNNEL

ROPOSED STRUCTURE

PROPOSED LAND BRIDGE

AREA OF CONTINUED ANALYSIS

33

Route Alternative 1 - Theme 3: Motor City

**Conceptual Rendering on Northeast Corner of Cabana Road West/** Northbound Service Road looking Southeast at Land Bridge