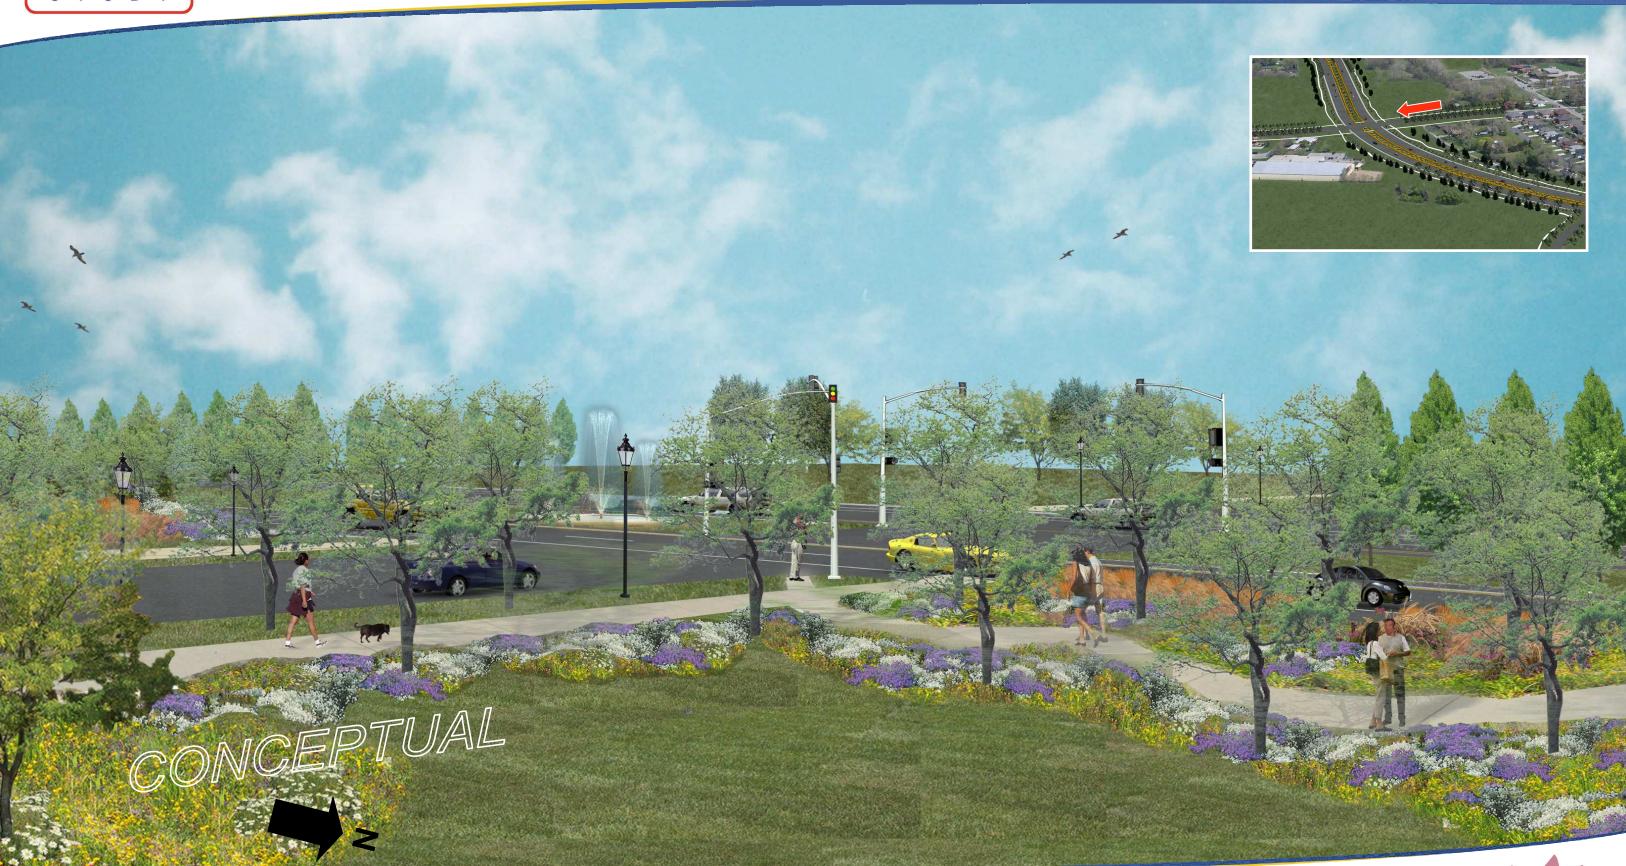

# Rose City

Brings to mind the cultural heritage of Windsor. It includes formal plantings, brick and iron accents and a focus on roses. Landscaping will be reminiscent of classical turn-of-the-century parks and gardens.