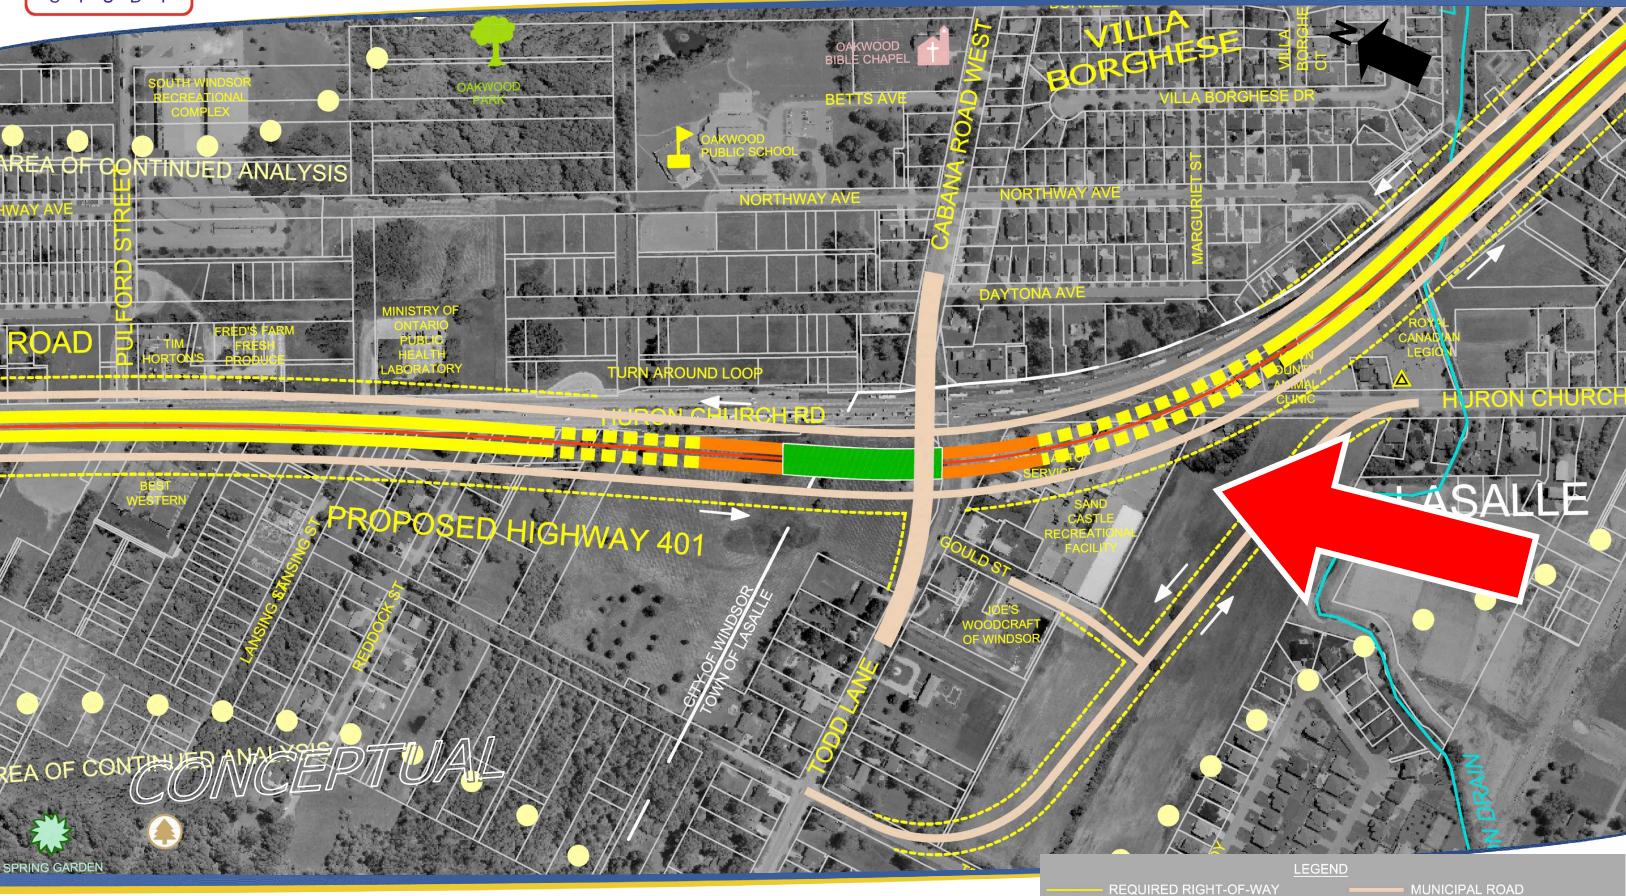

# **FOCUS AREA 3 - HWY 3 EAST OF COUSINEAU**

# **FOCUS AREA 3 - HWY 3 EAST OF COUSINEAU**

HIGHWAY 401 BELOW GRADE

**HIGHWAY 401 GRADE TRANSITION** 

ROPOSED STRUCTURE

PROPOSED LAND BRIDGE

HIGHWAY 401 AT GRADE

HIGHWAY 401 BELOW GRADE

**HIGHWAY 401 GRADE TRANSITION** 