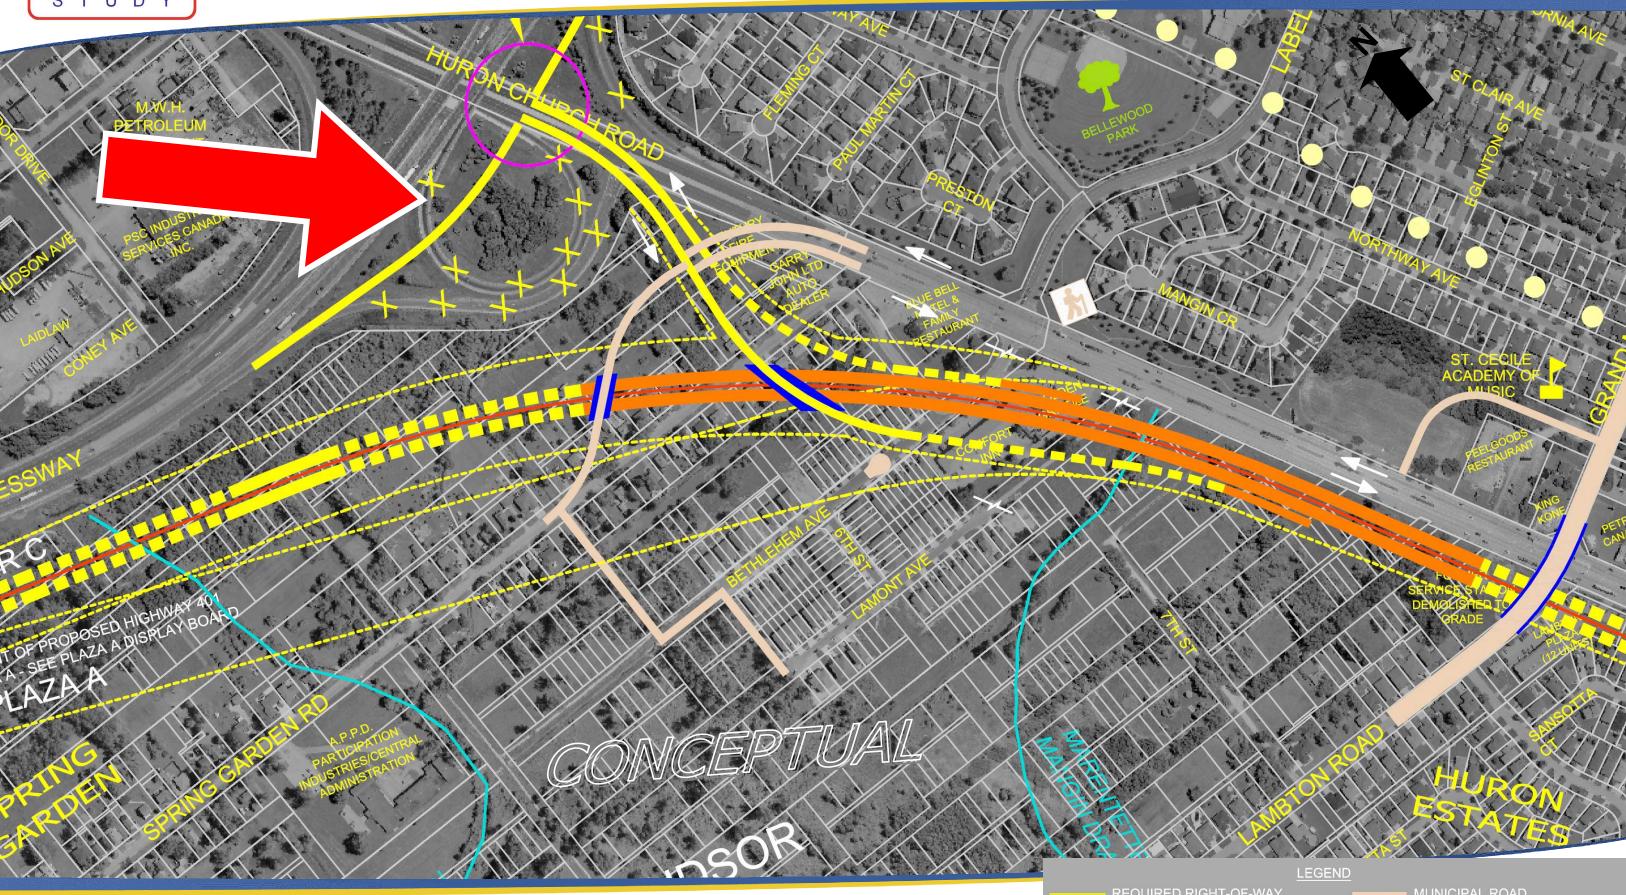

# **FOCUS AREA 3 - HWY 3 EAST OF COUSINEAU**

# **FOCUS AREA 3 - HWY 3 EAST OF COUSINEAU**

HIGHWAY 401 BELOW GRADE

**HIGHWAY 401 GRADE TRANSITION** 

ROPOSED STRUCTURE

PROPOSED LAND BRIDGE

HIGHWAY 401 AT GRADE

HIGHWAY 401 BELOW GRADE

**HIGHWAY 401 GRADE TRANSITION** 