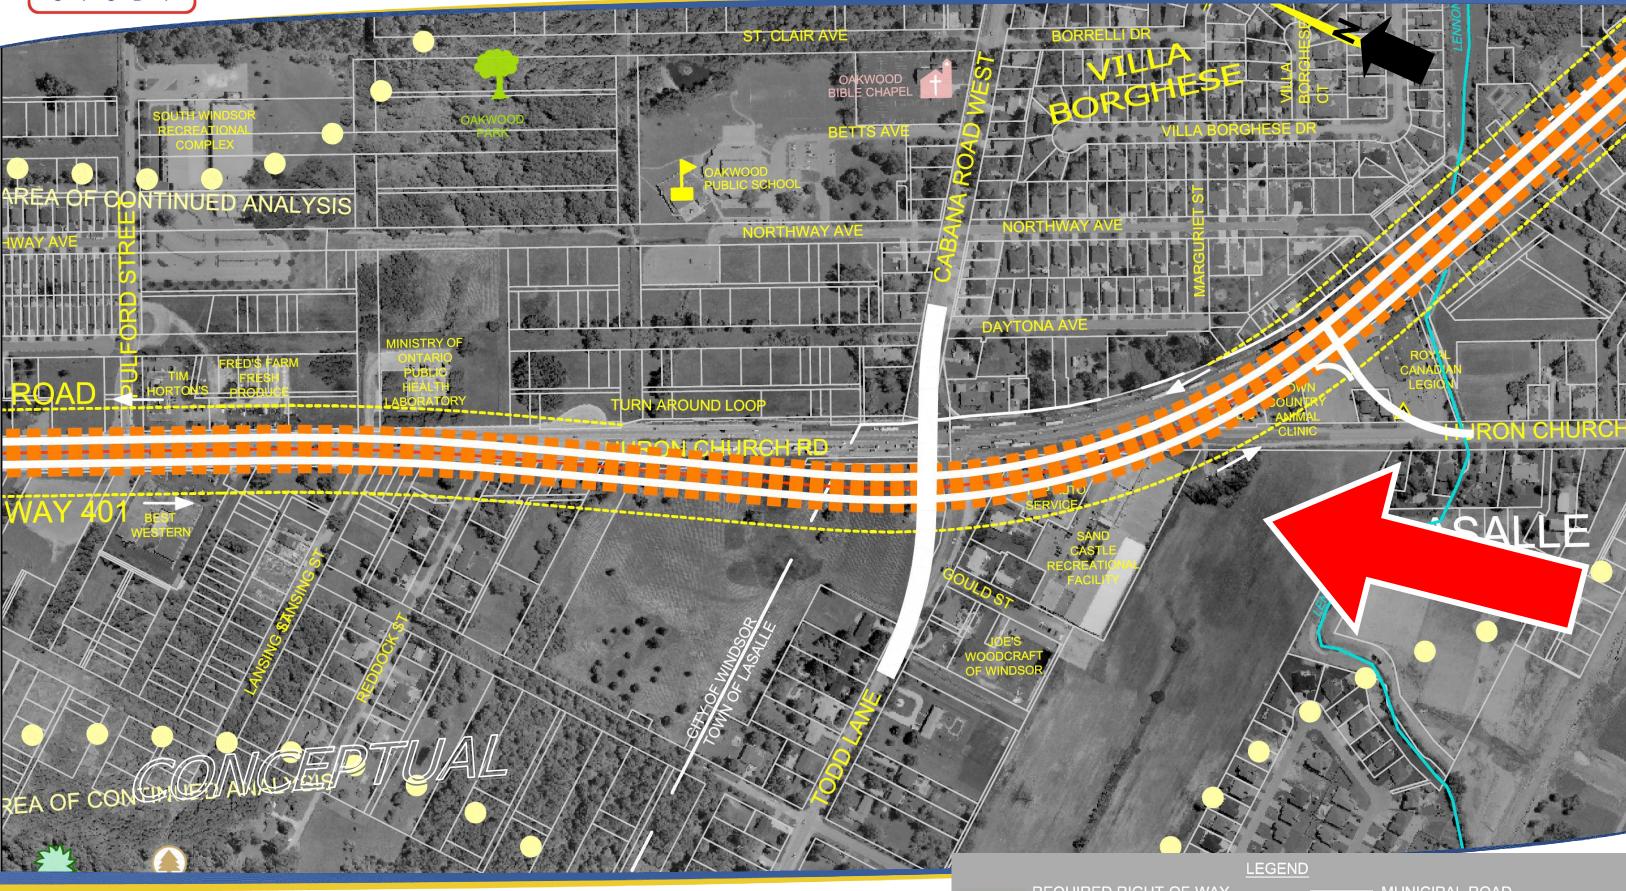

# **FOCUS AREA 3 - HWY 3 EAST OF COUSINEAU**

# **FOCUS AREA 3 - HWY 3 EAST OF COUSINEAU**

HIGHWAY 401 BELOW GRADE

**HIGHWAY 401 GRADE TRANSITION** 

ROPOSED STRUCTURE

PROPOSED LAND BRIDGE

HIGHWAY 401 AT GRADE

HIGHWAY 401 BELOW GRADE

**HIGHWAY 401 GRADE TRANSITION** 