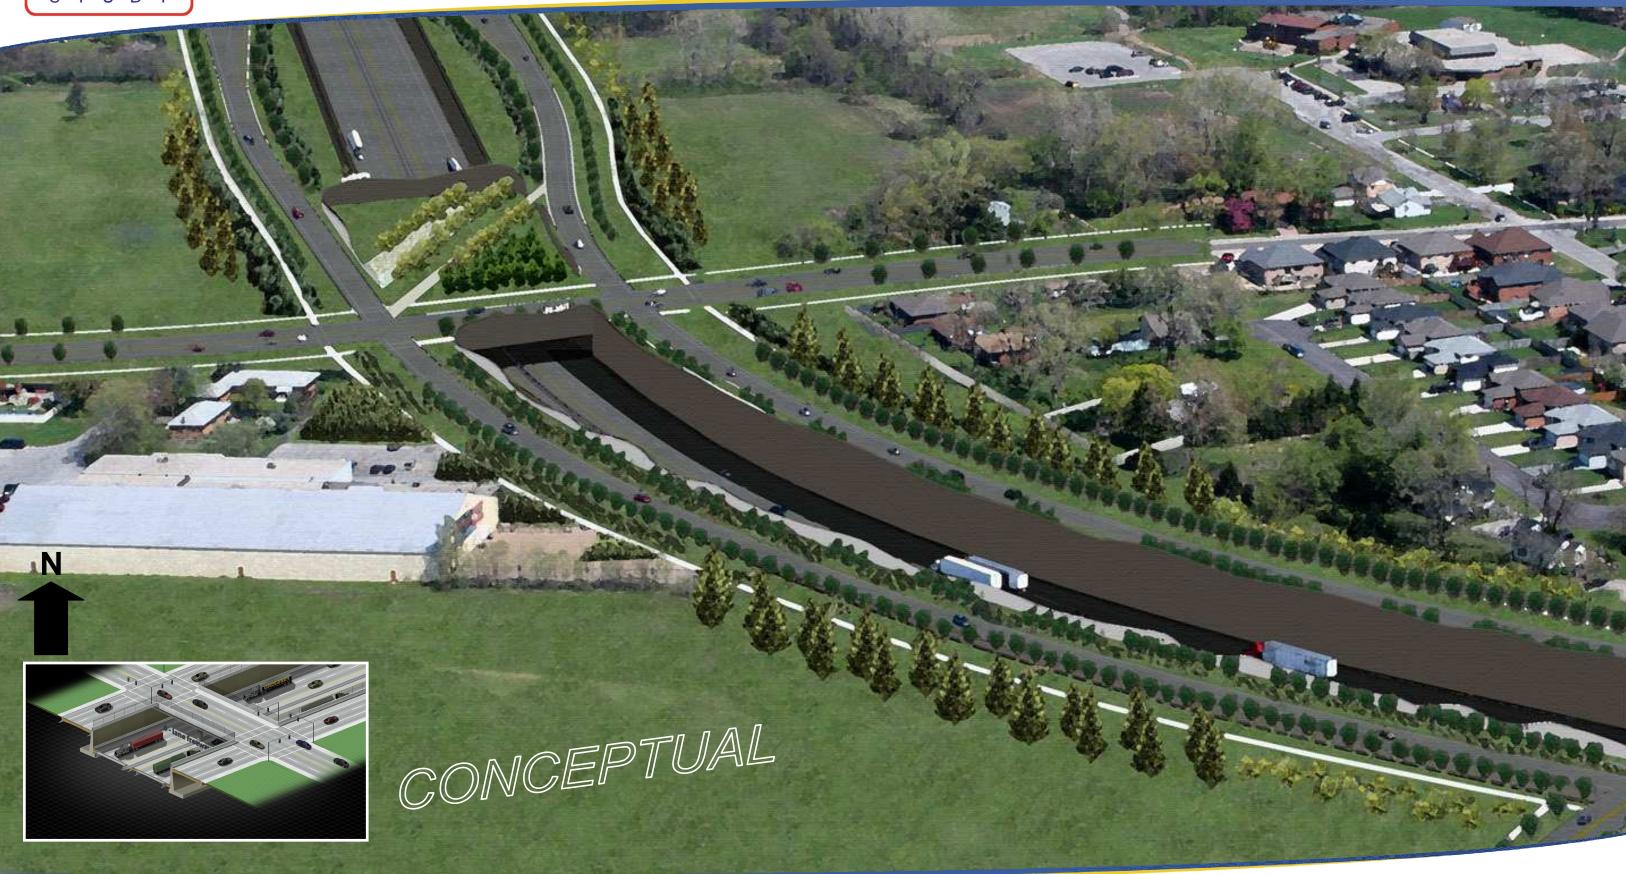

HIGHWAY 401 GRADE TRANSITION

HIGHWAY 401 TUNNEL

ROPOSED STRUCTURE

PROPOSED LAND BRIDGE

AREA OF CONTINUED ANALYSIS

33

Route Alternative 1 - Theme 3: Motor City

**Conceptual Rendering on Northeast Corner of Cabana Road West/** Northbound Service Road looking Southeast at Land Bridge