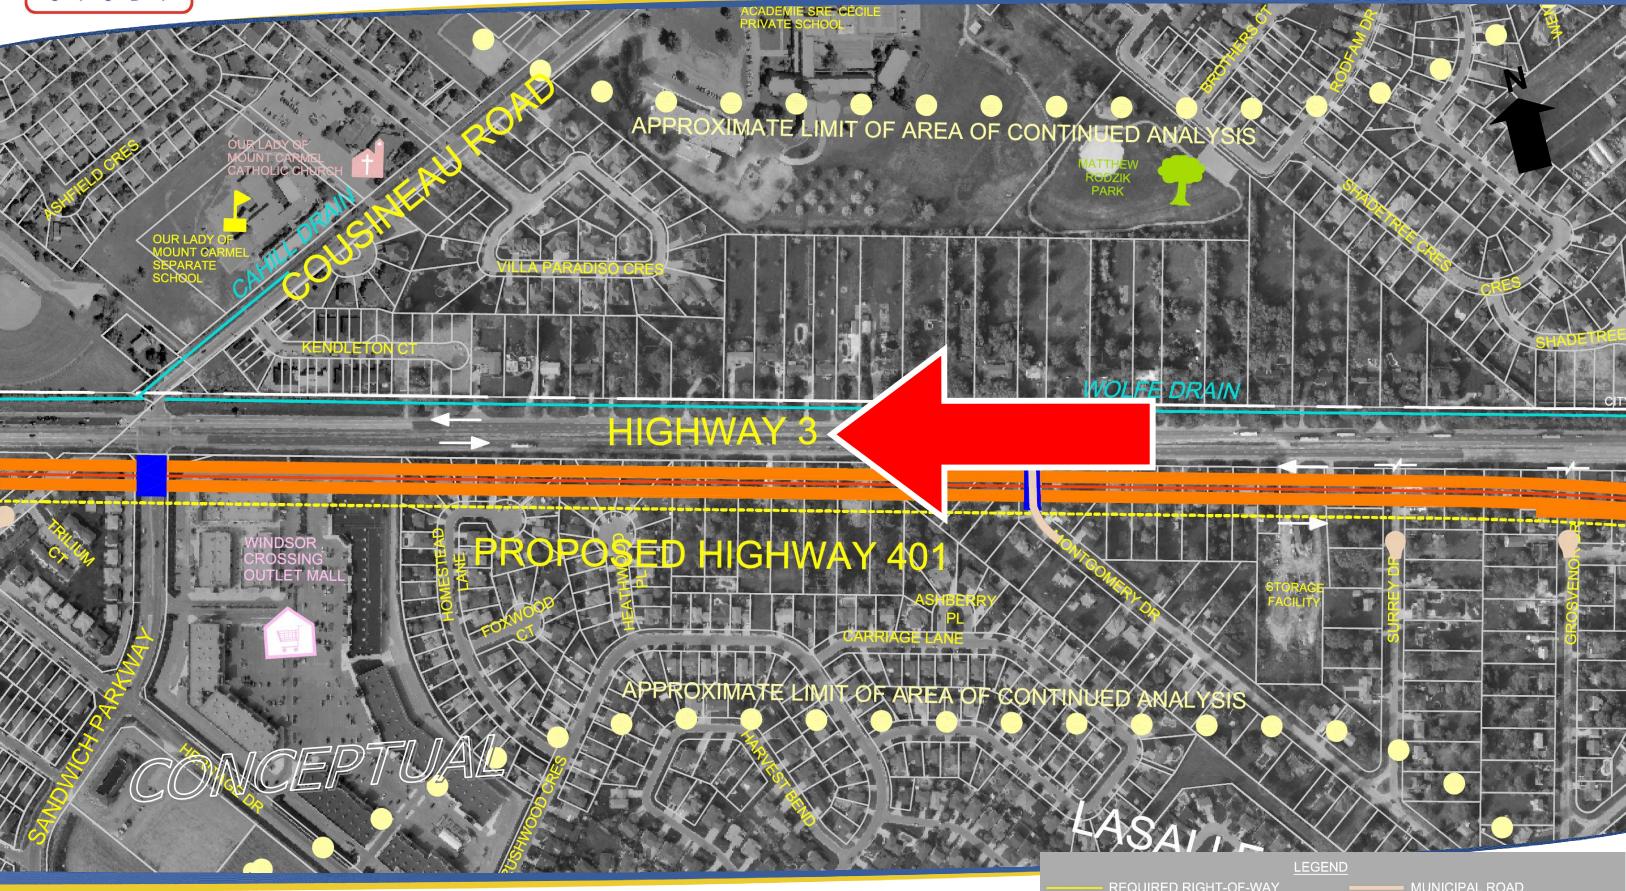

# **FOCUS AREA 3 - HWY 3 EAST OF COUSINEAU**

# **FOCUS AREA 3 - HWY 3 EAST OF COUSINEAU**

HIGHWAY 401 BELOW GRADE

**HIGHWAY 401 GRADE TRANSITION** 

ROPOSED STRUCTURE

PROPOSED LAND BRIDGE

HIGHWAY 401 AT GRADE

HIGHWAY 401 BELOW GRADE

**HIGHWAY 401 GRADE TRANSITION** 