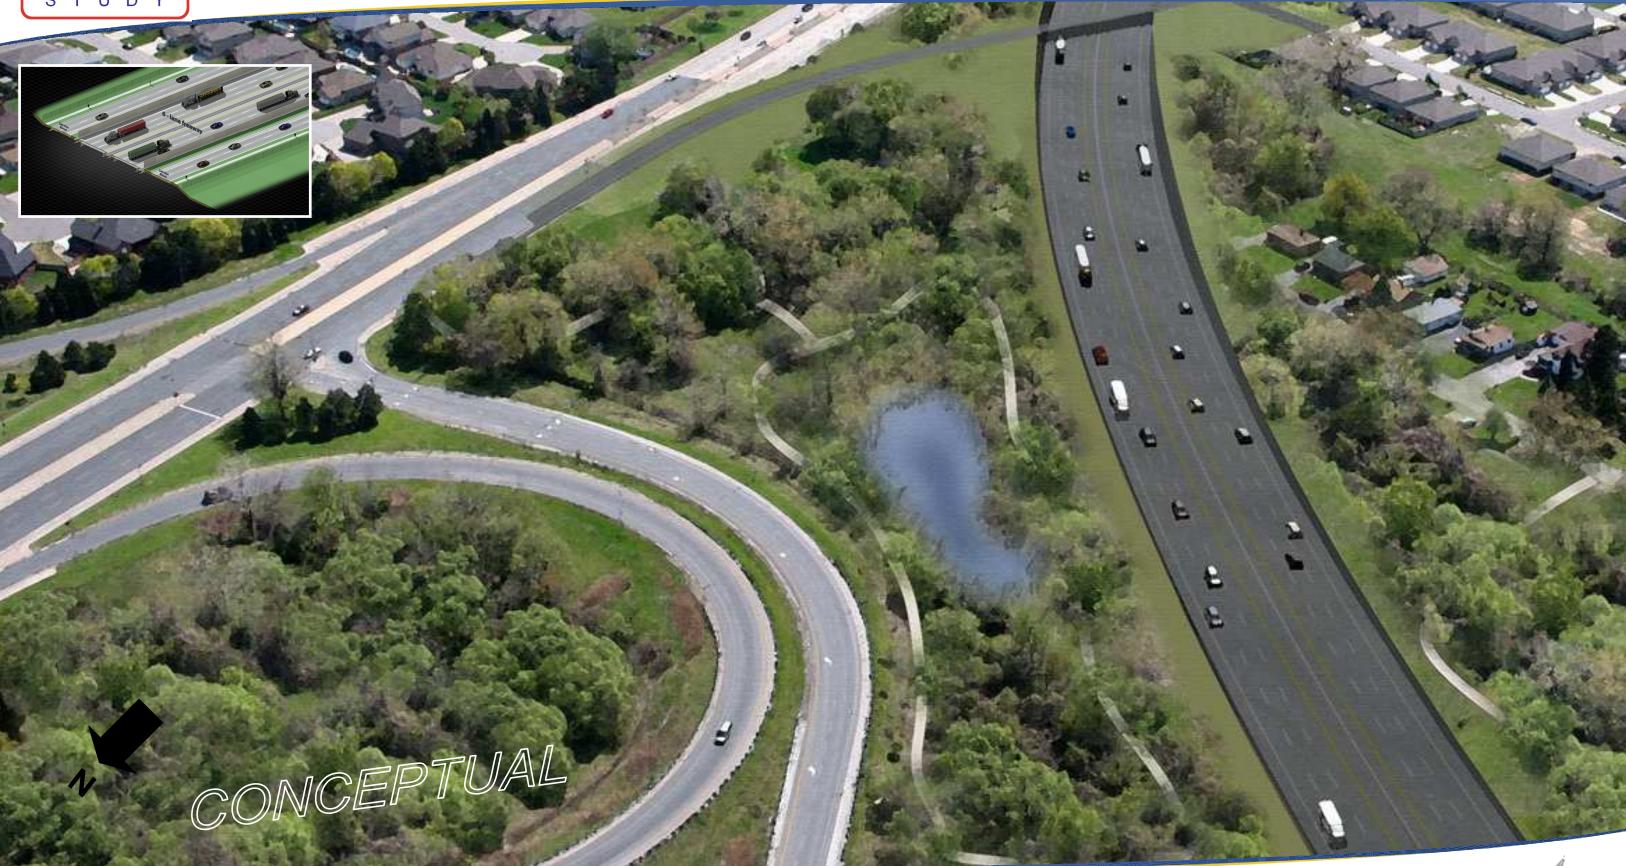

Brings to mind the natural heritage of the Detroit River and Windsor-Essex. Naturalized look, with native trees, lots of shrubs and grasses, rolling hills and softer textures.