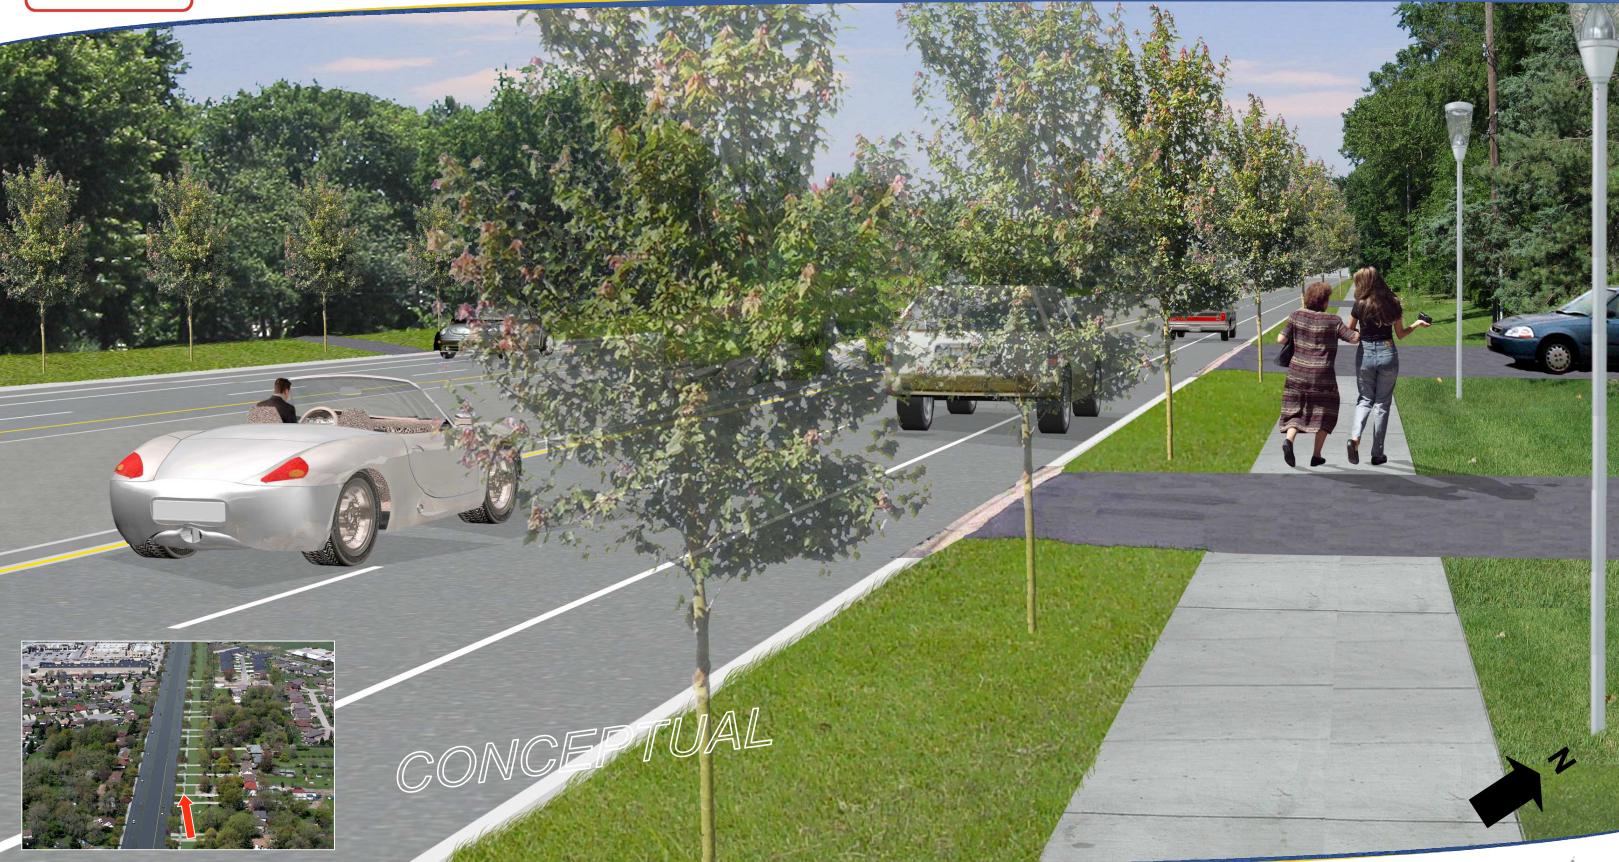

# **FOCUS AREA 3 - HWY 3 EAST OF COUSINEAU**

# **FOCUS AREA 3 - HWY 3 EAST OF COUSINEAU**

HIGHWAY 401 BELOW GRADE

**HIGHWAY 401 GRADE TRANSITION** 

ROPOSED STRUCTURE

PROPOSED LAND BRIDGE

HIGHWAY 401 AT GRADE

HIGHWAY 401 BELOW GRADE

**HIGHWAY 401 GRADE TRANSITION** 