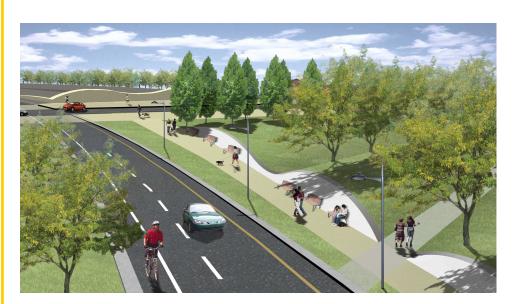

Brings to mind the natural heritage of the Detroit River and Windsor-Essex. Naturalized look, with native trees, lots of shrubs and grasses, rolling hills and softer textures.