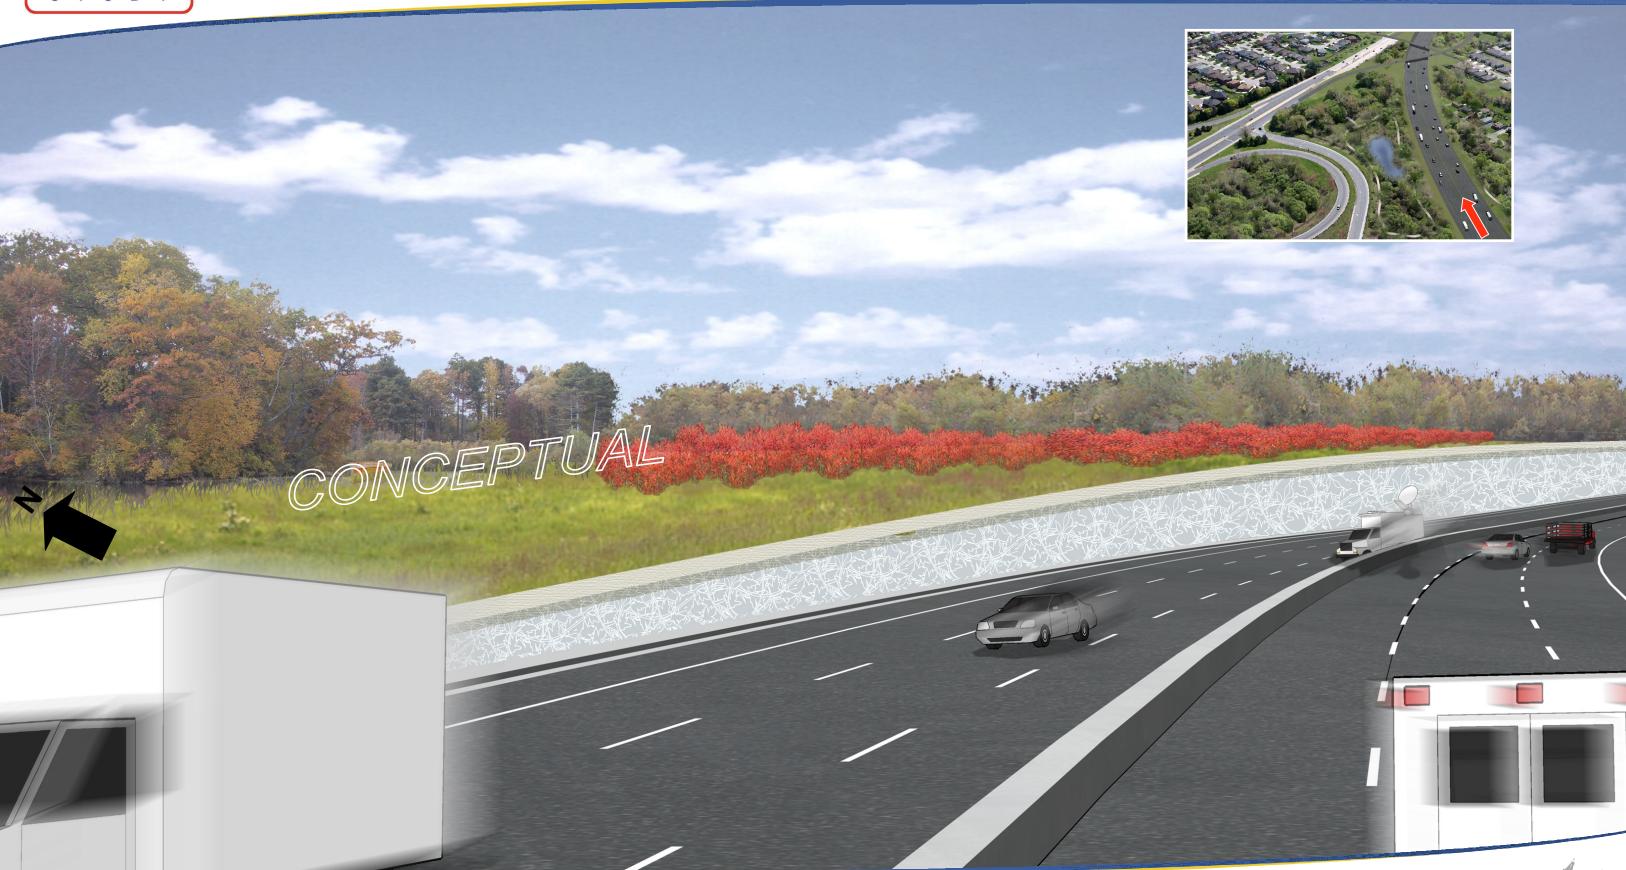

HIGHWAY 401 GRADE TRANSITION

HIGHWAY 401 TUNNEL

ROPOSED STRUCTURE

PROPOSED LAND BRIDGE

AREA OF CONTINUED ANALYSIS

33

Route Alternative 1 - Theme 3: Motor City

**Conceptual Rendering on Northeast Corner of Cabana Road West/** Northbound Service Road looking Southeast at Land Bridge