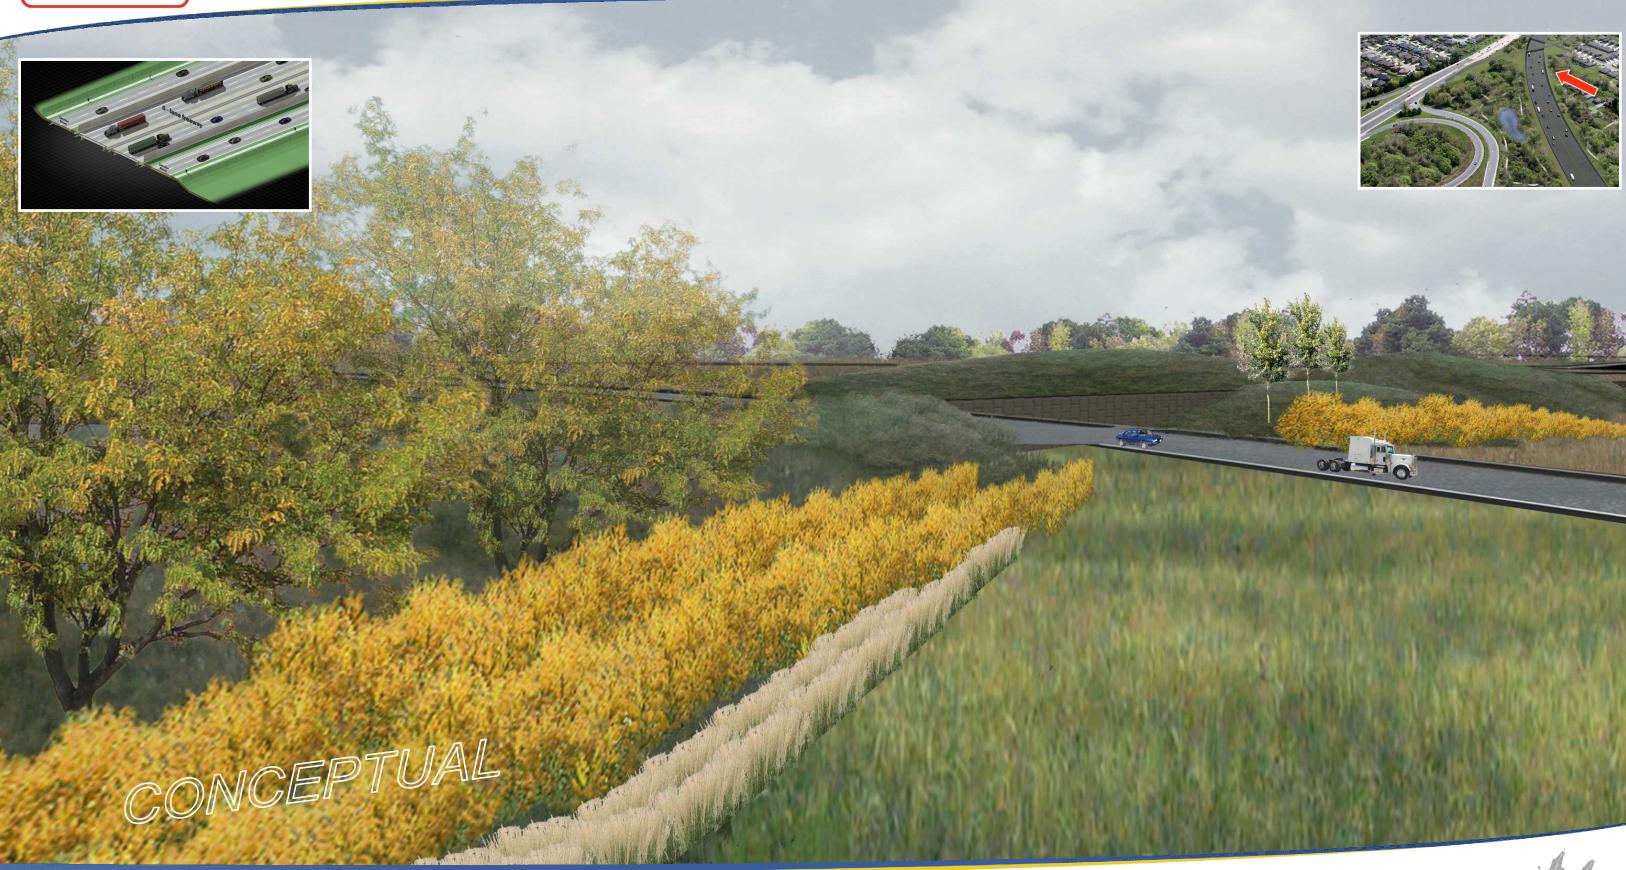

Brings to mind the natural heritage of the Detroit River and Windsor-Essex. Naturalized look, with native trees, lots of shrubs and grasses, rolling hills and softer textures.