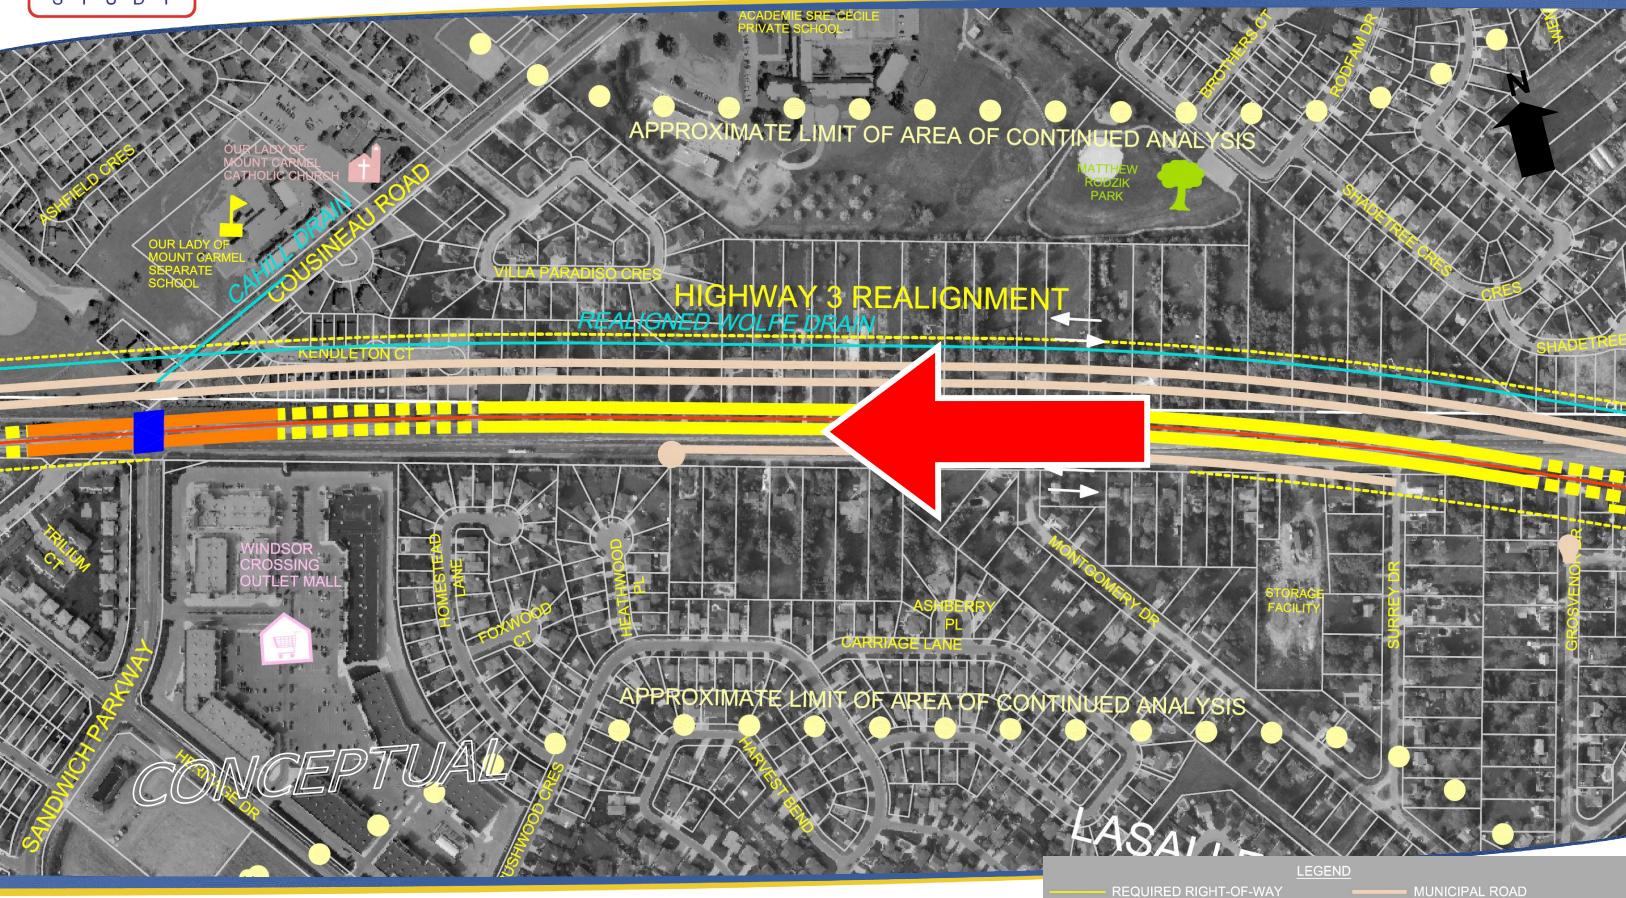

# **FOCUS AREA 3 - HWY 3 EAST OF COUSINEAU**

# **FOCUS AREA 3 - HWY 3 EAST OF COUSINEAU**

HIGHWAY 401 BELOW GRADE

**HIGHWAY 401 GRADE TRANSITION** 

ROPOSED STRUCTURE

PROPOSED LAND BRIDGE

HIGHWAY 401 AT GRADE

HIGHWAY 401 BELOW GRADE

**HIGHWAY 401 GRADE TRANSITION** 