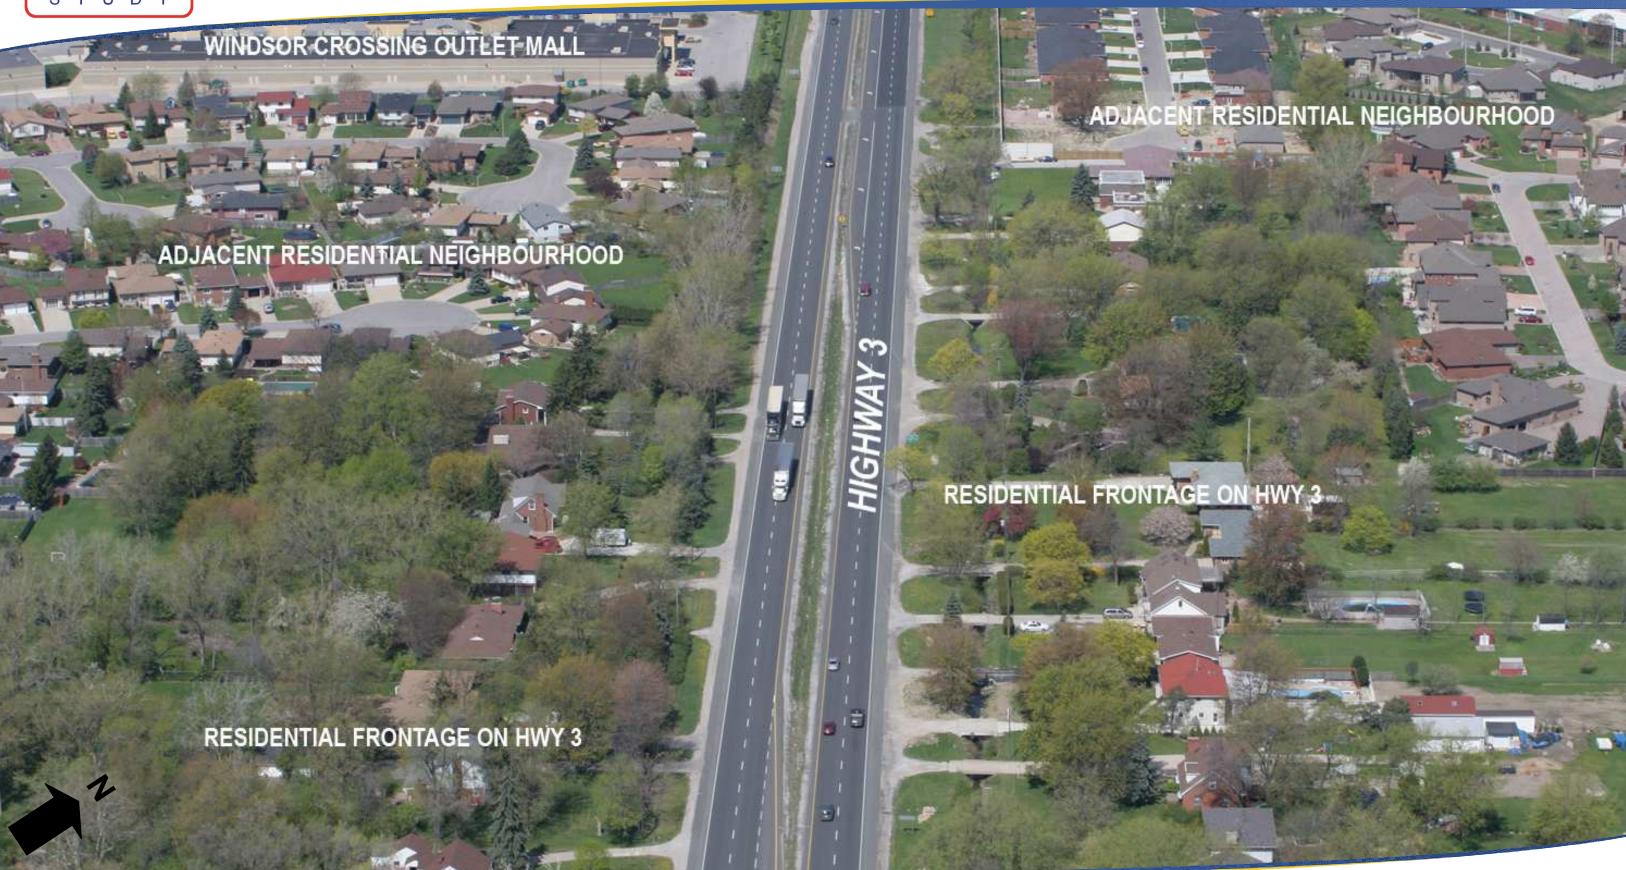

# **FOCUS AREA 3 - HWY 3 EAST OF COUSINEAU**

# **FOCUS AREA 3 - HWY 3 EAST OF COUSINEAU**

HIGHWAY 401 BELOW GRADE

**HIGHWAY 401 GRADE TRANSITION** 

ROPOSED STRUCTURE

PROPOSED LAND BRIDGE

HIGHWAY 401 AT GRADE

HIGHWAY 401 BELOW GRADE

**HIGHWAY 401 GRADE TRANSITION** 