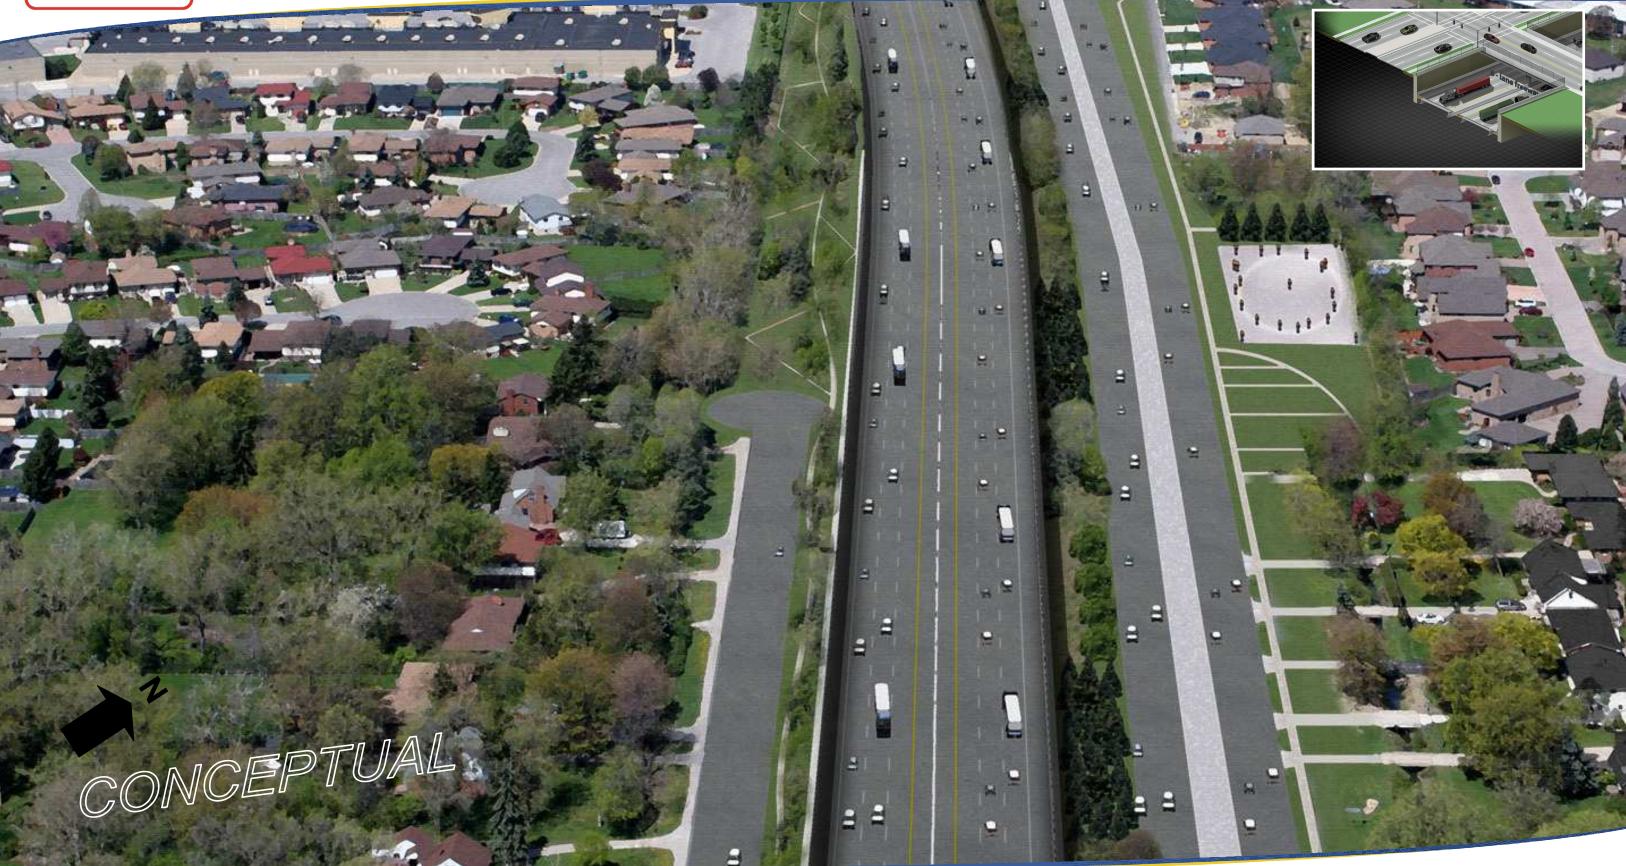

# **FOCUS AREA 3 - HWY 3 EAST OF COUSINEAU**

# **FOCUS AREA 3 - HWY 3 EAST OF COUSINEAU**

HIGHWAY 401 BELOW GRADE

**HIGHWAY 401 GRADE TRANSITION** 

ROPOSED STRUCTURE

PROPOSED LAND BRIDGE

HIGHWAY 401 AT GRADE

HIGHWAY 401 BELOW GRADE

**HIGHWAY 401 GRADE TRANSITION** 