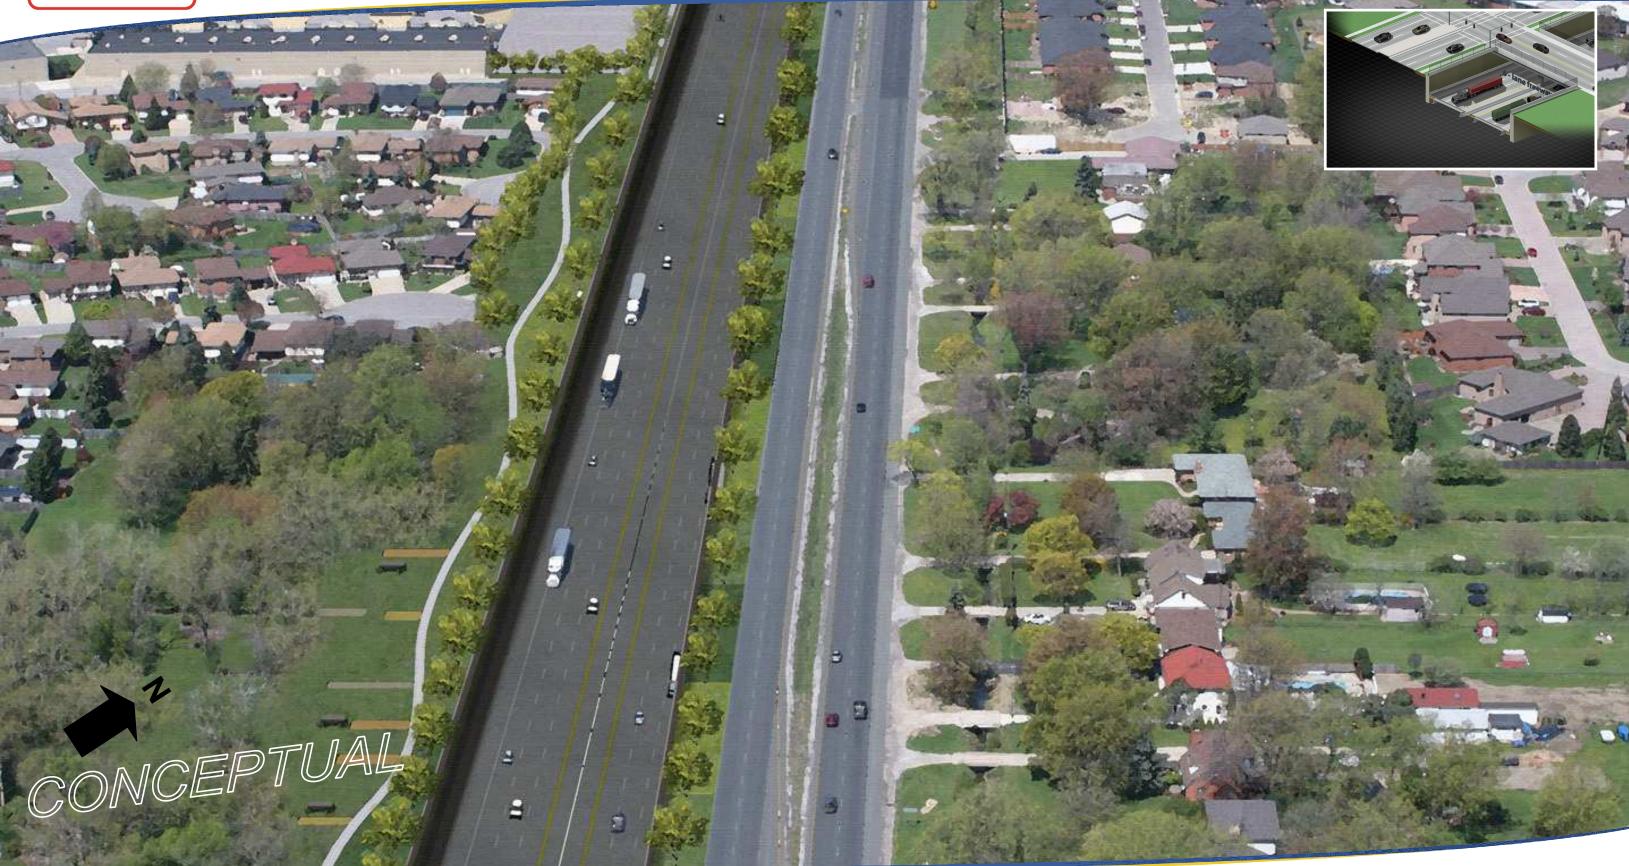

HIGHWAY 401 GRADE TRANSITION

HIGHWAY 401 TUNNEL

ROPOSED STRUCTURE

PROPOSED LAND BRIDGE

AREA OF CONTINUED ANALYSIS

33

Route Alternative 1 - Theme 3: Motor City

**Conceptual Rendering on Northeast Corner of Cabana Road West/** Northbound Service Road looking Southeast at Land Bridge