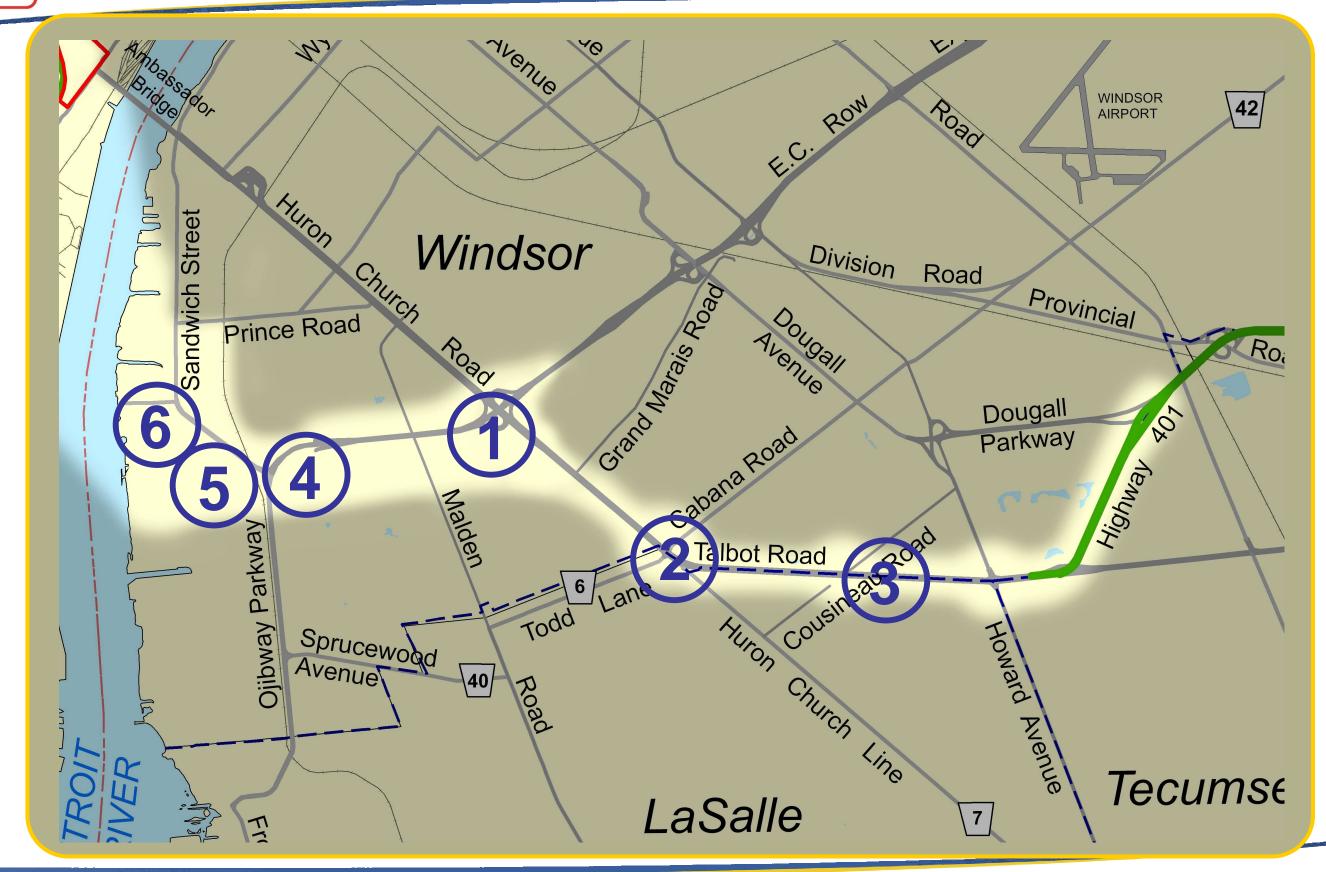

# **FOCUS AREA 3 - HWY 3 EAST OF COUSINEAU**

# **FOCUS AREA 3 - HWY 3 EAST OF COUSINEAU**

HIGHWAY 401 BELOW GRADE

**HIGHWAY 401 GRADE TRANSITION** 

ROPOSED STRUCTURE

PROPOSED LAND BRIDGE

HIGHWAY 401 AT GRADE

HIGHWAY 401 BELOW GRADE

**HIGHWAY 401 GRADE TRANSITION** 