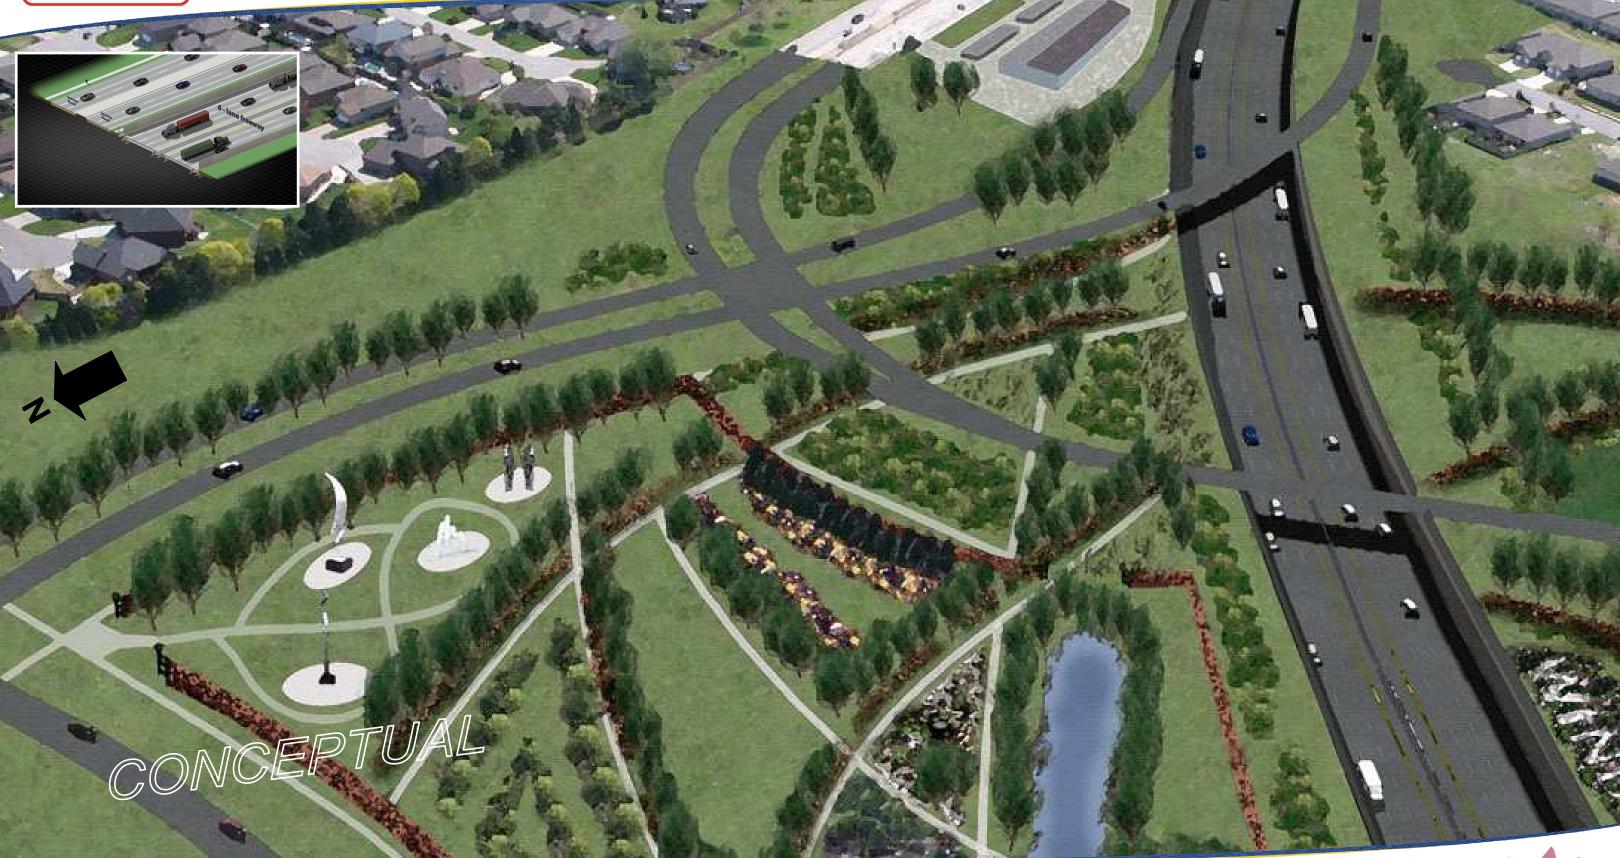

HIGHWAY 401 GRADE TRANSITION

HIGHWAY 401 TUNNEL

ROPOSED STRUCTURE

PROPOSED LAND BRIDGE

AREA OF CONTINUED ANALYSIS

33

Route Alternative 1 - Theme 3: Motor City

**Conceptual Rendering on Northeast Corner of Cabana Road West/** Northbound Service Road looking Southeast at Land Bridge