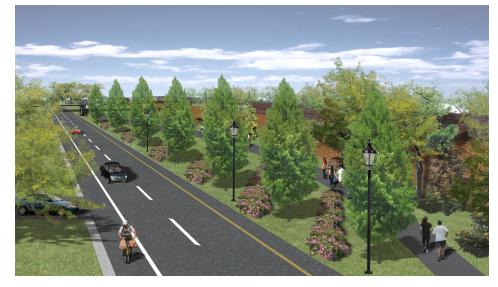

# Rose City

Brings to mind the cultural heritage of Windsor. It includes formal plantings, brick and iron accents and a focus on roses. Landscaping will be reminiscent of classical turn-of-the-century parks and gardens.