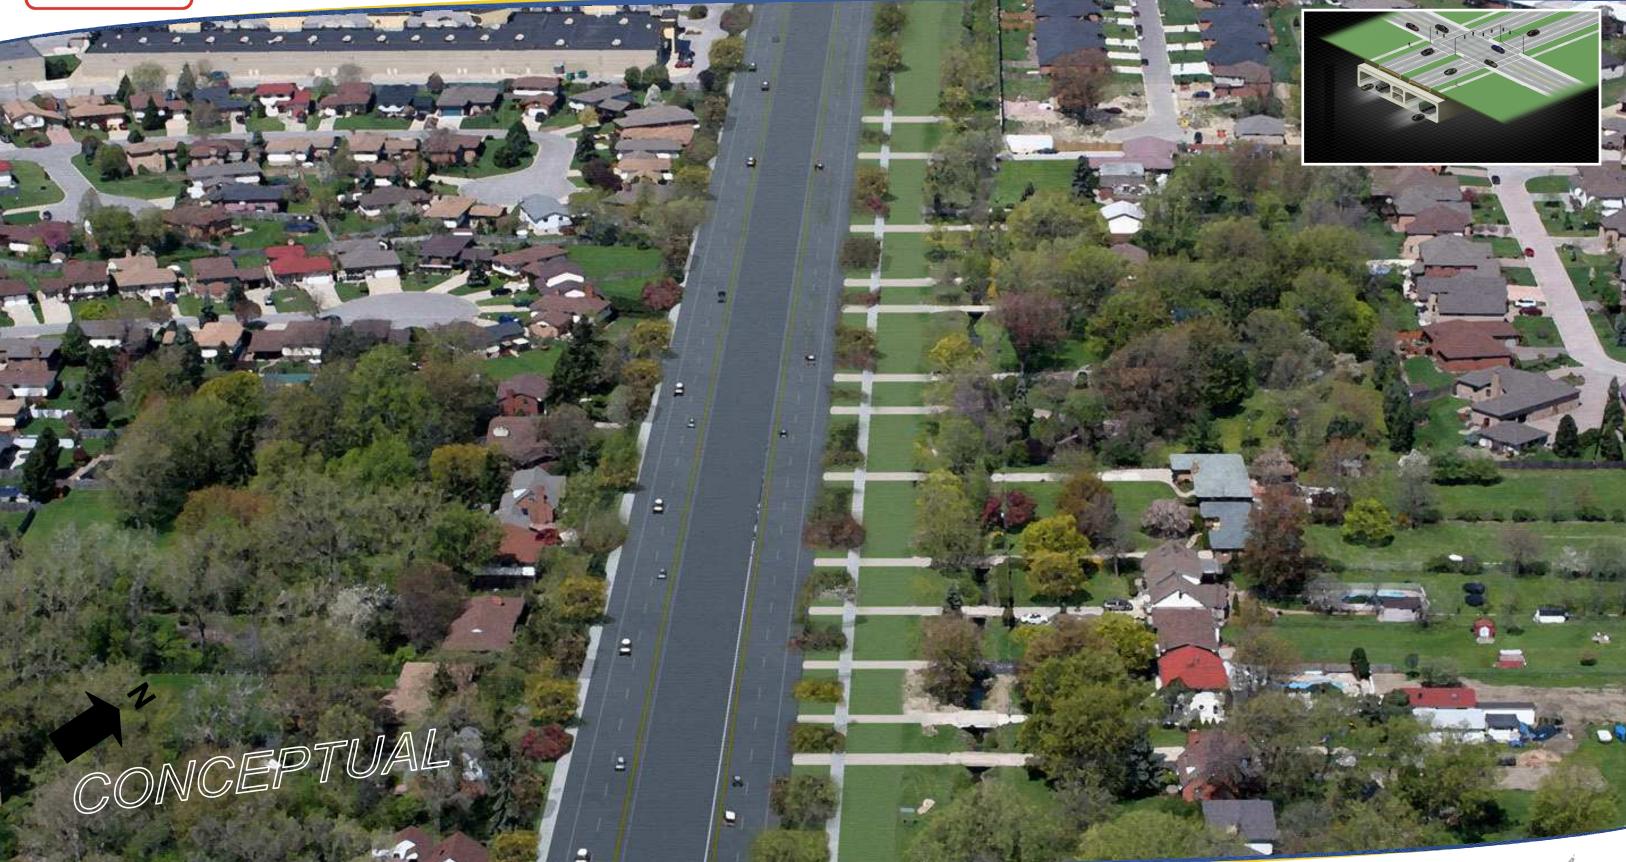

# **FOCUS AREA 3 - HWY 3 EAST OF COUSINEAU**

# **FOCUS AREA 3 - HWY 3 EAST OF COUSINEAU**

HIGHWAY 401 BELOW GRADE

**HIGHWAY 401 GRADE TRANSITION** 

ROPOSED STRUCTURE

PROPOSED LAND BRIDGE

HIGHWAY 401 AT GRADE

HIGHWAY 401 BELOW GRADE

**HIGHWAY 401 GRADE TRANSITION** 