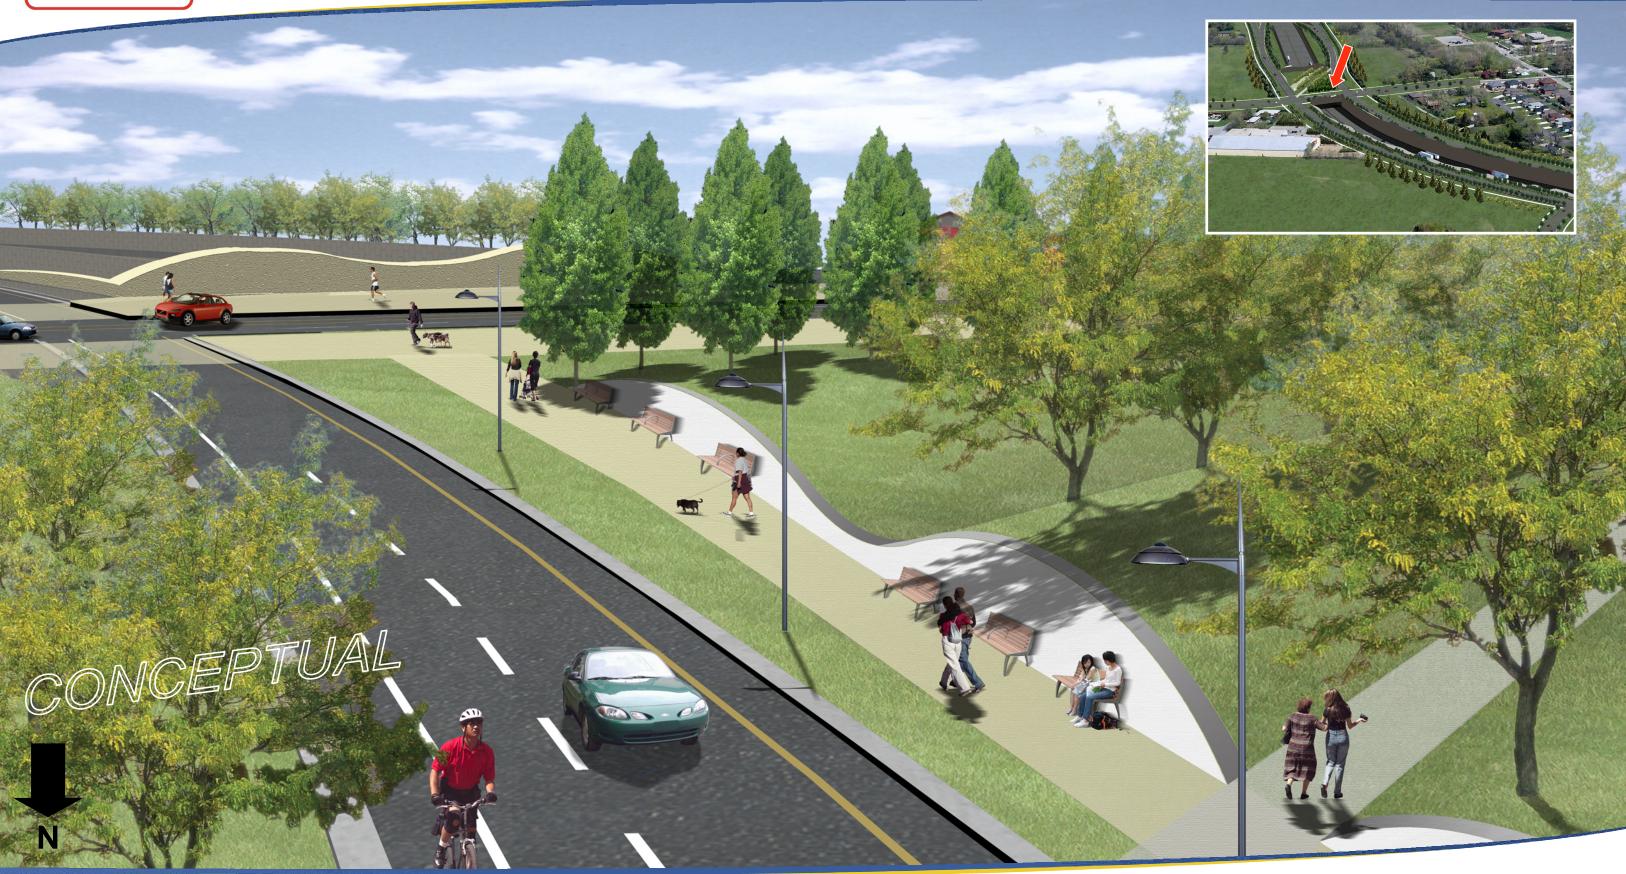

# **FOCUS AREA 3 - HWY 3 EAST OF COUSINEAU**

# **FOCUS AREA 3 - HWY 3 EAST OF COUSINEAU**

HIGHWAY 401 BELOW GRADE

**HIGHWAY 401 GRADE TRANSITION** 

ROPOSED STRUCTURE

PROPOSED LAND BRIDGE

HIGHWAY 401 AT GRADE

HIGHWAY 401 BELOW GRADE

**HIGHWAY 401 GRADE TRANSITION** 