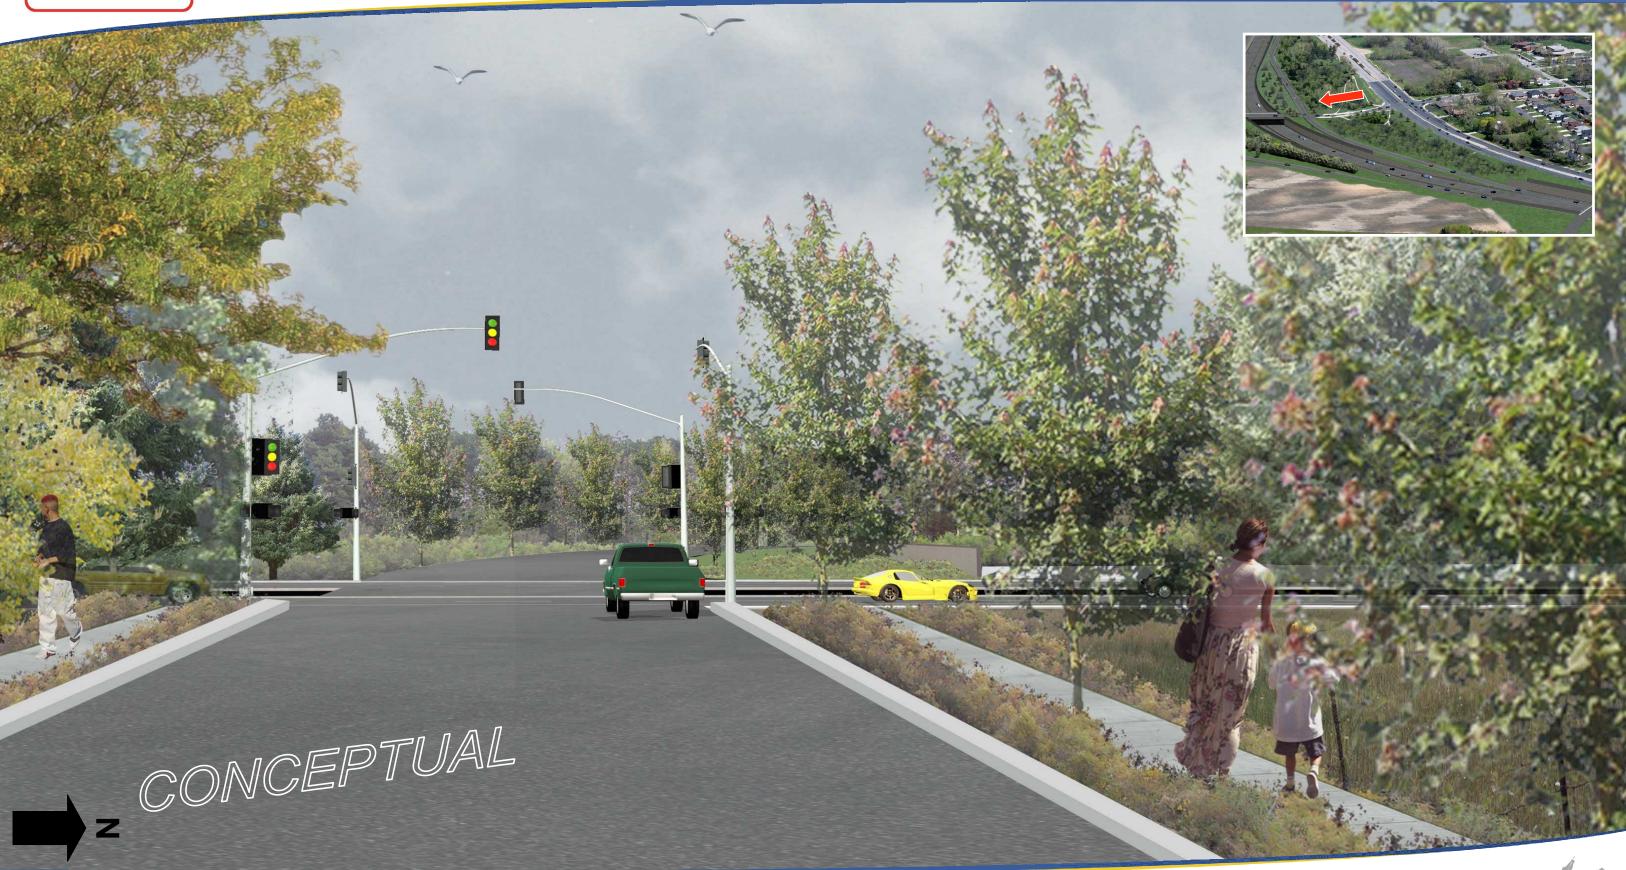

HIGHWAY 401 GRADE TRANSITION

HIGHWAY 401 TUNNEL

ROPOSED STRUCTURE

PROPOSED LAND BRIDGE

AREA OF CONTINUED ANALYSIS

33

Route Alternative 1 - Theme 3: Motor City

**Conceptual Rendering on Northeast Corner of Cabana Road West/** Northbound Service Road looking Southeast at Land Bridge