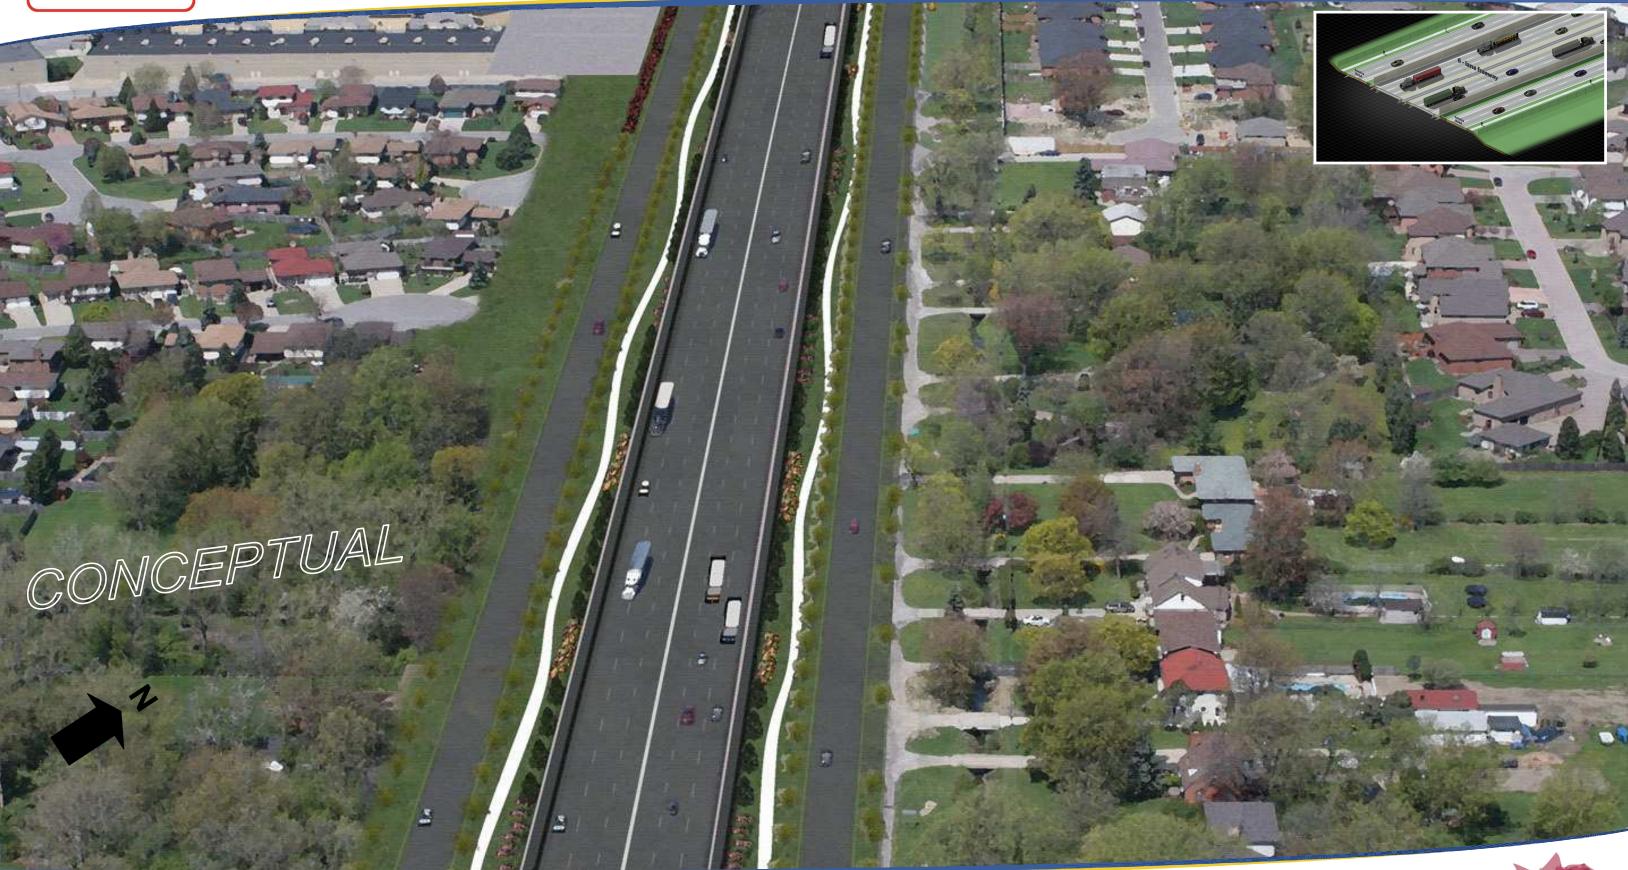

# **FOCUS AREA 3 - HWY 3 EAST OF COUSINEAU**

# **FOCUS AREA 3 - HWY 3 EAST OF COUSINEAU**

HIGHWAY 401 BELOW GRADE

**HIGHWAY 401 GRADE TRANSITION** 

ROPOSED STRUCTURE

PROPOSED LAND BRIDGE

HIGHWAY 401 AT GRADE

HIGHWAY 401 BELOW GRADE

**HIGHWAY 401 GRADE TRANSITION** 