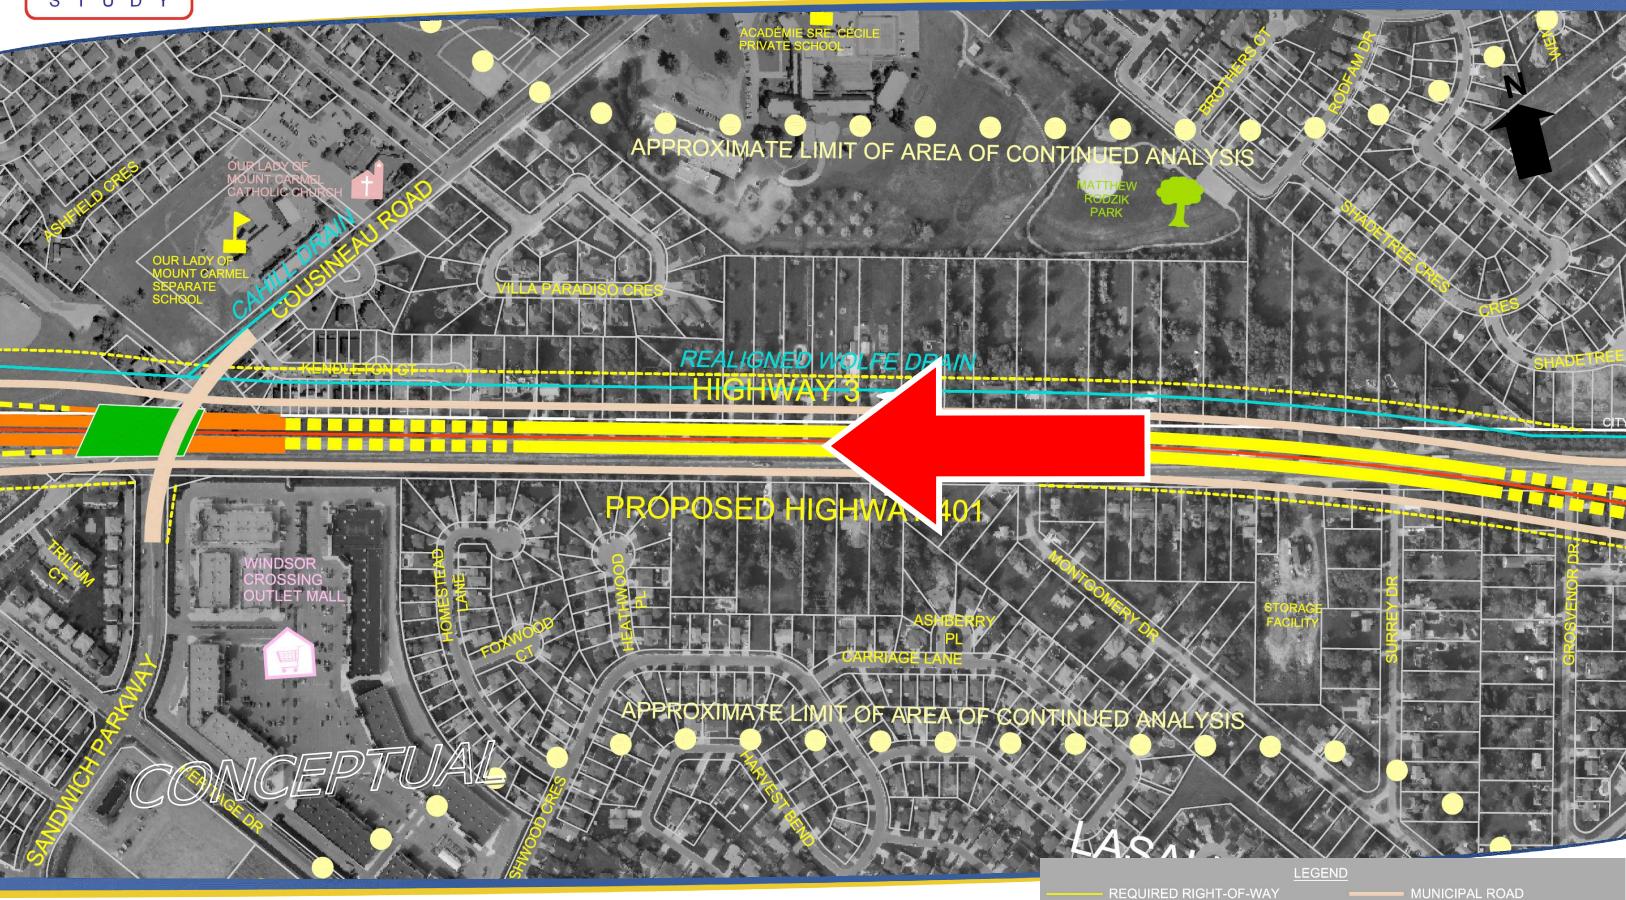

# **FOCUS AREA 3 - HWY 3 EAST OF COUSINEAU**

# **FOCUS AREA 3 - HWY 3 EAST OF COUSINEAU**

HIGHWAY 401 BELOW GRADE

**HIGHWAY 401 GRADE TRANSITION** 

ROPOSED STRUCTURE

PROPOSED LAND BRIDGE

HIGHWAY 401 AT GRADE

HIGHWAY 401 BELOW GRADE

**HIGHWAY 401 GRADE TRANSITION** 

ROPOSED STRUCTURE

PROPOSED LAND BRIDGE

HIGHWAY 401 BELOW GRADE

**HIGHWAY 401 GRADE TRANSITION** 

ROPOSED STRUCTURE

PROPOSED LAND BRIDGE

HIGHWAY 401 AT GRADE

HIGHWAY 401 BELOW GRADE

**HIGHWAY 401 GRADE TRANSITION** 

ROPOSED STRUCTURE

PROPOSED LAND BRIDGE

HIGHWAY 401 BELOW GRADE

HIGHWAY 401 GRADE TRANSITION

ROPOSED STRUCTURE

PROPOSED LAND BRIDGE

HIGHWAY 401 AT GRADE

HIGHWAY 401 BELOW GRADE

HIGHWAY 401 GRADE TRANSITION

ROPOSED STRUCTURE

PROPOSED LAND BRIDGE

HIGHWAY 401 BELOW GRADE

**HIGHWAY 401 GRADE TRANSITION** 

ROPOSED STRUCTURE

PROPOSED LAND BRIDGE

HIGHWAY 401 BELOW GRADE

**HIGHWAY 401 GRADE TRANSITION** 

ROPOSED STRUCTURE

PROPOSED LAND BRIDGE