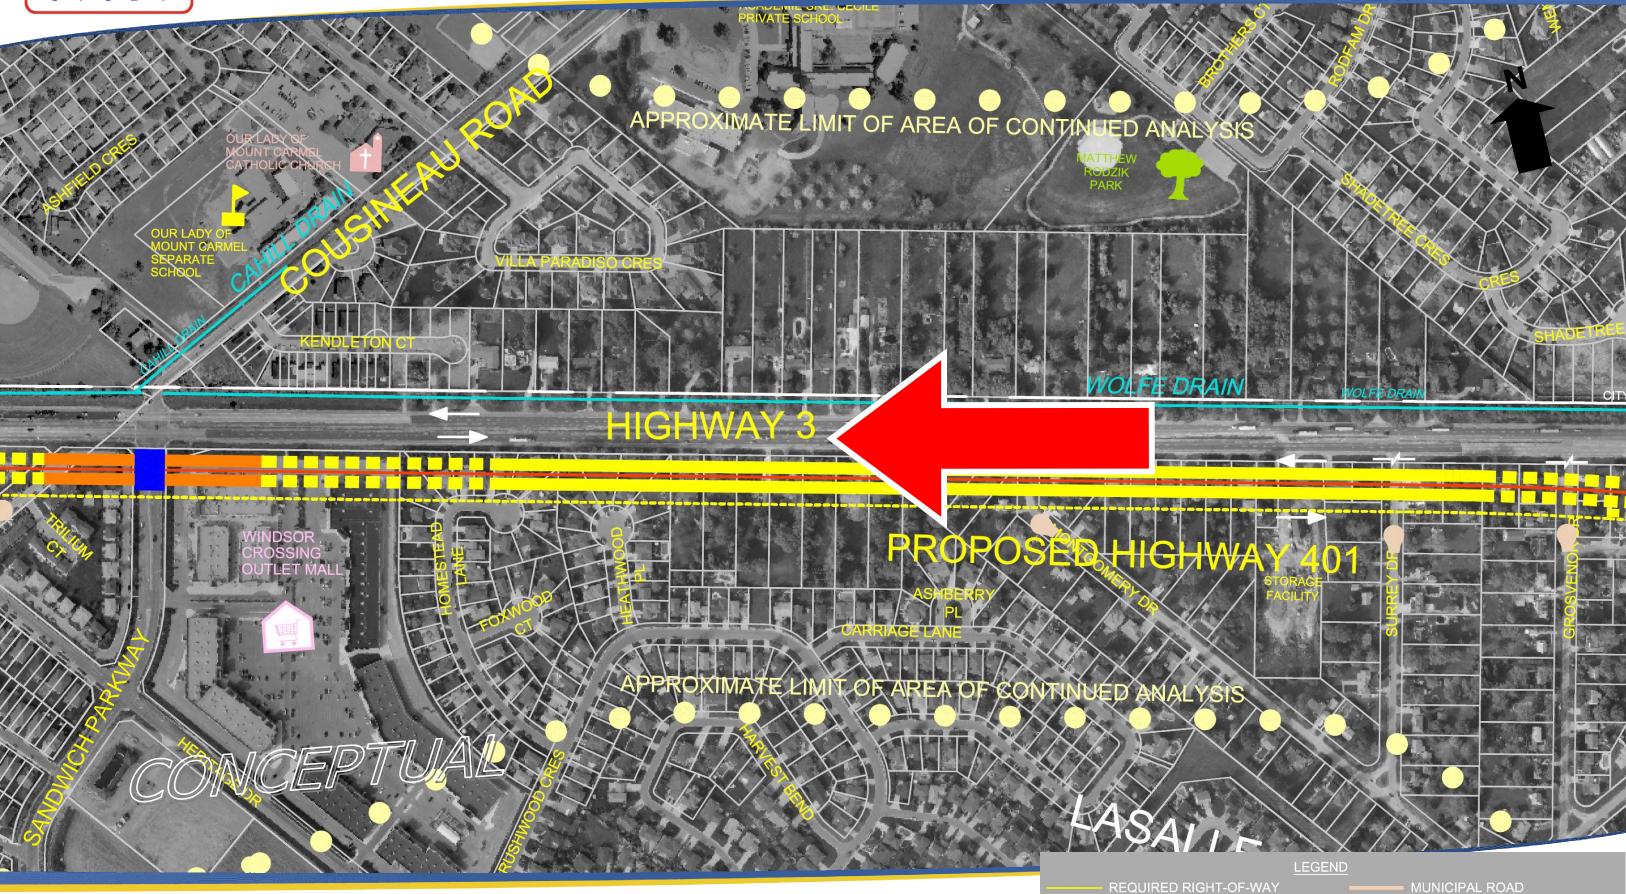

# **FOCUS AREA 3 - HWY 3 EAST OF COUSINEAU**

# **FOCUS AREA 3 - HWY 3 EAST OF COUSINEAU**

HIGHWAY 401 BELOW GRADE

**HIGHWAY 401 GRADE TRANSITION** 

ROPOSED STRUCTURE

PROPOSED LAND BRIDGE

HIGHWAY 401 AT GRADE

HIGHWAY 401 BELOW GRADE

**HIGHWAY 401 GRADE TRANSITION** 