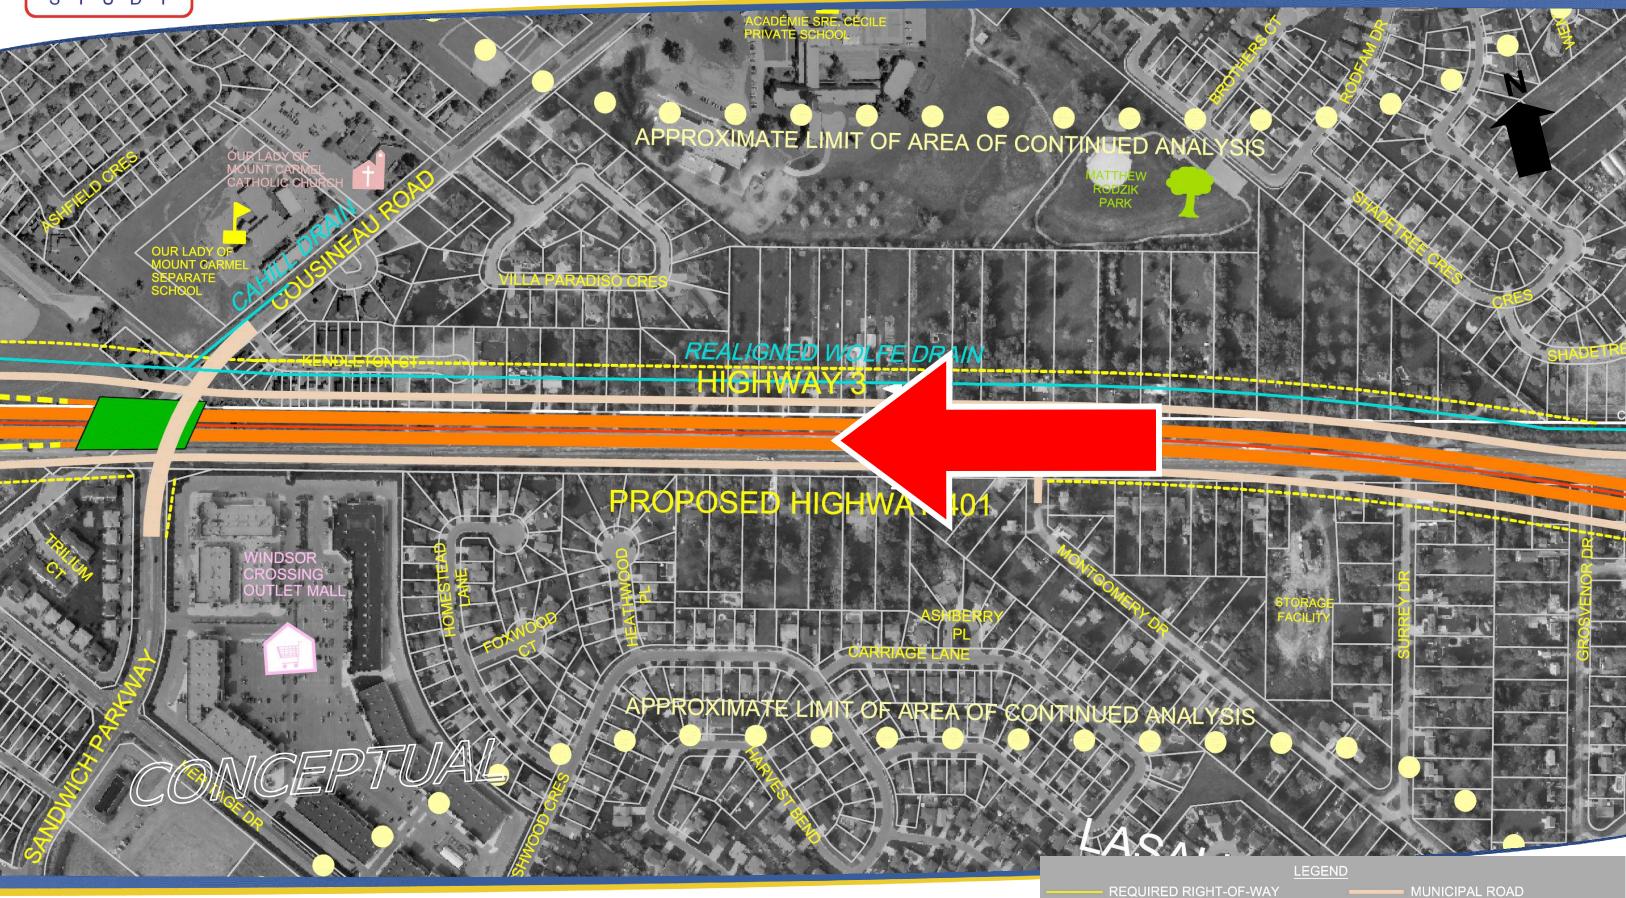

# **FOCUS AREA 3 - HWY 3 EAST OF COUSINEAU**

# **FOCUS AREA 3 - HWY 3 EAST OF COUSINEAU**

HIGHWAY 401 BELOW GRADE

**HIGHWAY 401 GRADE TRANSITION** 

ROPOSED STRUCTURE

PROPOSED LAND BRIDGE

HIGHWAY 401 AT GRADE

HIGHWAY 401 BELOW GRADE

**HIGHWAY 401 GRADE TRANSITION** 

ROPOSED STRUCTURE

PROPOSED LAND BRIDGE

HIGHWAY 401 BELOW GRADE

**HIGHWAY 401 GRADE TRANSITION** 

ROPOSED STRUCTURE

PROPOSED LAND BRIDGE

HIGHWAY 401 AT GRADE

HIGHWAY 401 BELOW GRADE

**HIGHWAY 401 GRADE TRANSITION** 

ROPOSED STRUCTURE

PROPOSED LAND BRIDGE

HIGHWAY 401 BELOW GRADE

HIGHWAY 401 GRADE TRANSITION

ROPOSED STRUCTURE

PROPOSED LAND BRIDGE

HIGHWAY 401 AT GRADE

HIGHWAY 401 BELOW GRADE

HIGHWAY 401 GRADE TRANSITION

ROPOSED STRUCTURE

PROPOSED LAND BRIDGE

HIGHWAY 401 BELOW GRADE

**HIGHWAY 401 GRADE TRANSITION** 

ROPOSED STRUCTURE

PROPOSED LAND BRIDGE

HIGHWAY 401 BELOW GRADE

**HIGHWAY 401 GRADE TRANSITION** 

ROPOSED STRUCTURE

PROPOSED LAND BRIDGE