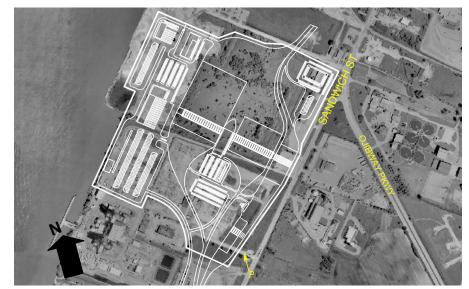

HIGHWAY 401 BELOW GRADE

HIGHWAY 401 GRADE TRANSITION

ROPOSED STRUCTURE

PROPOSED LAND BRIDGE





















HIGHWAY 401 AT GRADE

HIGHWAY 401 BELOW GRADE

HIGHWAY 401 GRADE TRANSITION

ROPOSED STRUCTURE

PROPOSED LAND BRIDGE





















HIGHWAY 401 BELOW GRADE

**HIGHWAY 401 GRADE TRANSITION** 

ROPOSED STRUCTURE

PROPOSED LAND BRIDGE





















HIGHWAY 401 BELOW GRADE

**HIGHWAY 401 GRADE TRANSITION** 

ROPOSED STRUCTURE

PROPOSED LAND BRIDGE





























#### **PLAZAS**

- WE HAVE EXPLORED THE EDGES OF THE PLAZAS IN THIS EXERCISE
- PLAZA INTERIOR LAYOUT AND DESIGN ARE BEING PRESCRIBED BY FEDERAL AGENCIES AND WILL NOT BE ADDRESSED IN THIS WORKSHOP









#### Plaza A





Focus Area 5

Plaza B





#### Focus Area 6

#### Plaza C



















#### **FOCUS AREA 4 - PLAZA A**









#### **FOCUS AREA 4 - PLAZA A**





















### **FOCUS AREA 5 - PLAZA B**









#### **FOCUS AREA 5 - PLAZA B**















#### **FOCUS AREA 6 - PLAZA C**



Ontario Molician Department of Transportation







#### **FOCUS AREA 6 - PLAZA C**