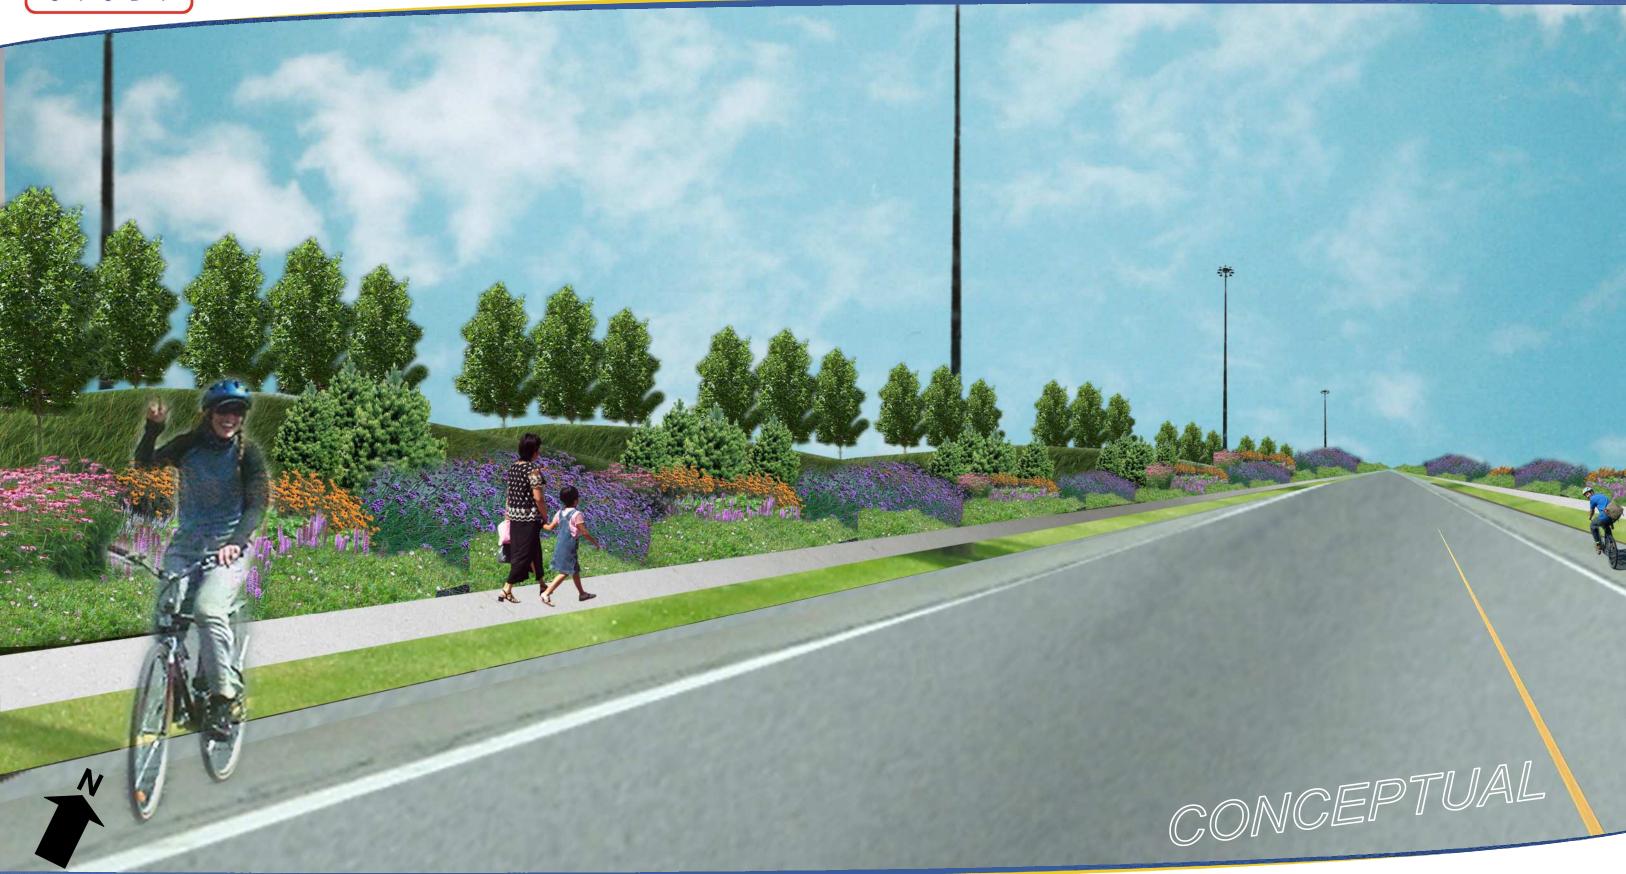

Brings to mind the natural heritage of the Detroit River and Windsor-Essex. Naturalized look, with native trees, lots of shrubs and grasses, rolling hills and softer textures.