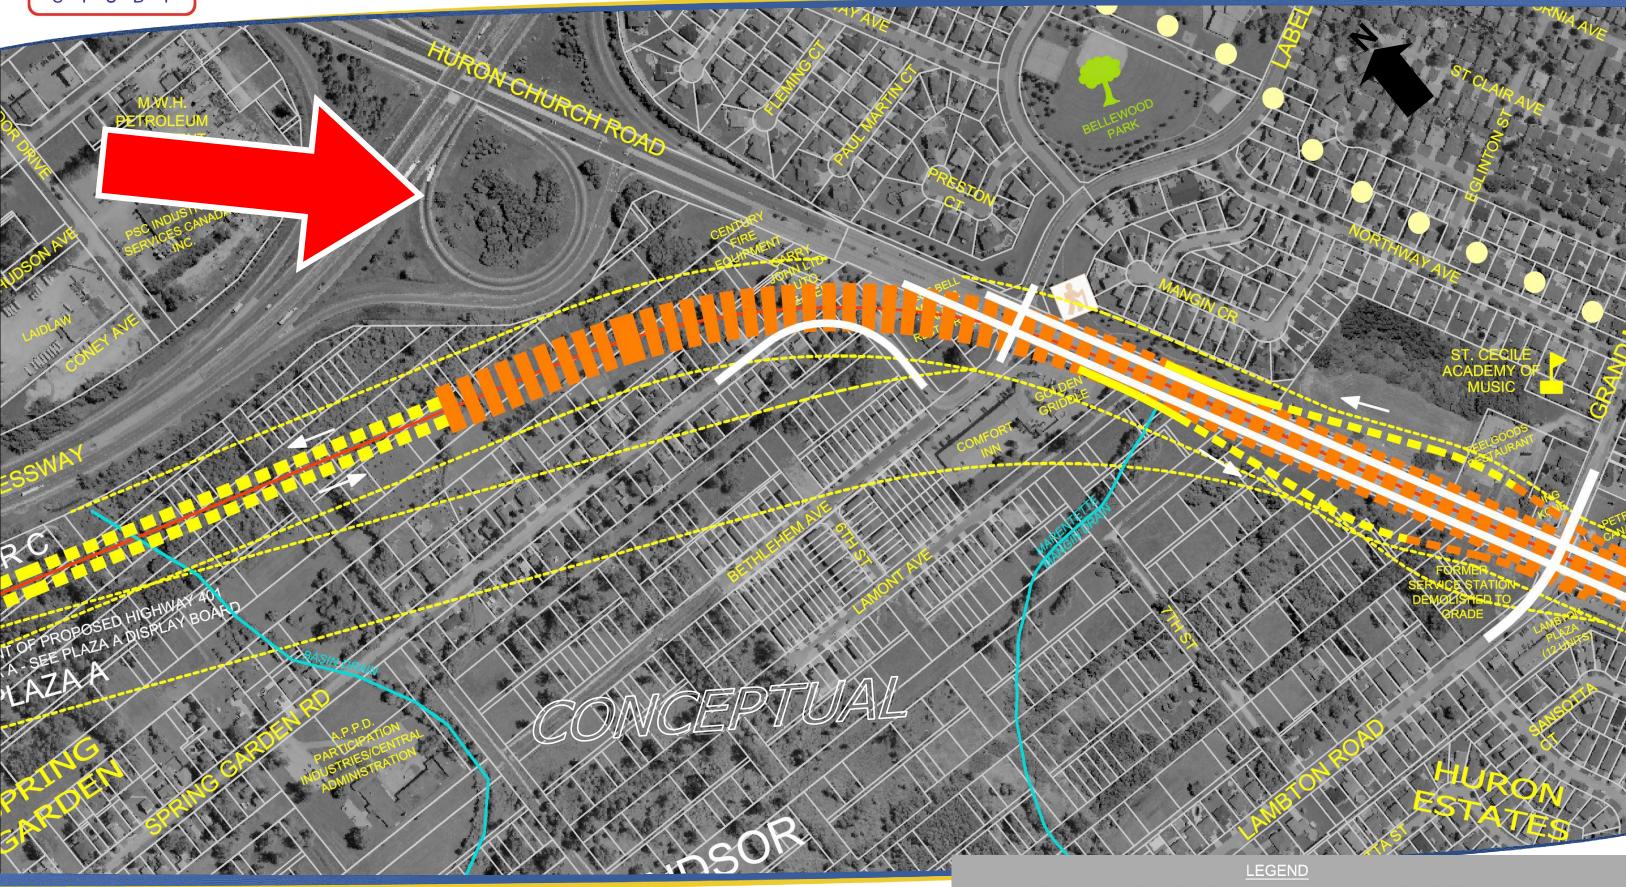

# **FOCUS AREA 3 - HWY 3 EAST OF COUSINEAU**

# **FOCUS AREA 3 - HWY 3 EAST OF COUSINEAU**

HIGHWAY 401 BELOW GRADE

**HIGHWAY 401 GRADE TRANSITION** 

ROPOSED STRUCTURE

PROPOSED LAND BRIDGE

HIGHWAY 401 AT GRADE

HIGHWAY 401 BELOW GRADE

**HIGHWAY 401 GRADE TRANSITION** 