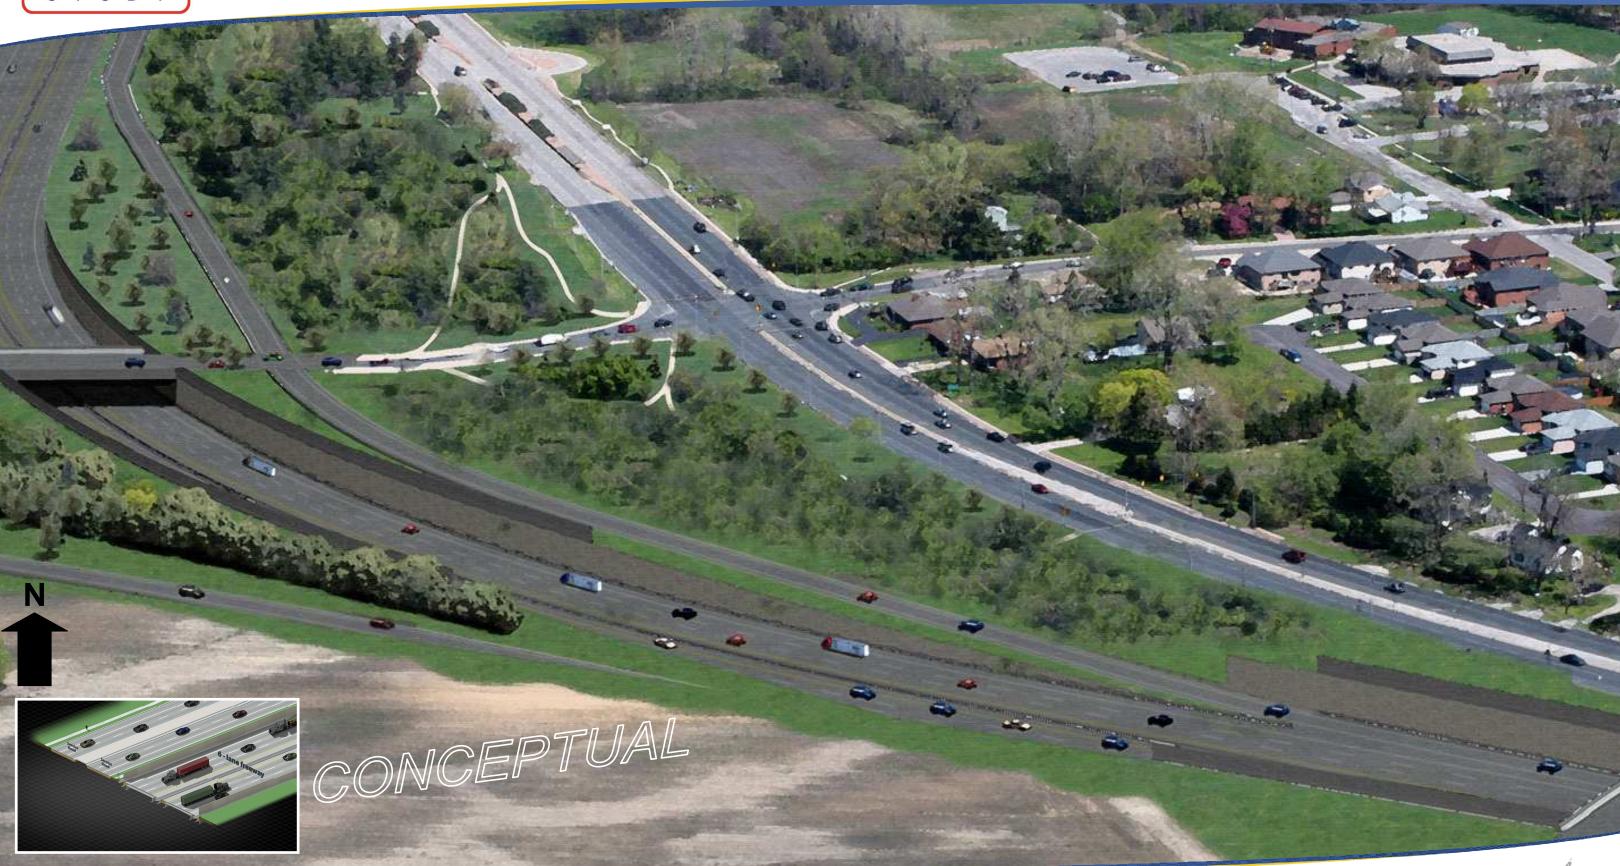

HIGHWAY 401 GRADE TRANSITION

HIGHWAY 401 TUNNEL

ROPOSED STRUCTURE

PROPOSED LAND BRIDGE

AREA OF CONTINUED ANALYSIS

33

Route Alternative 1 - Theme 3: Motor City

**Conceptual Rendering on Northeast Corner of Cabana Road West/** Northbound Service Road looking Southeast at Land Bridge