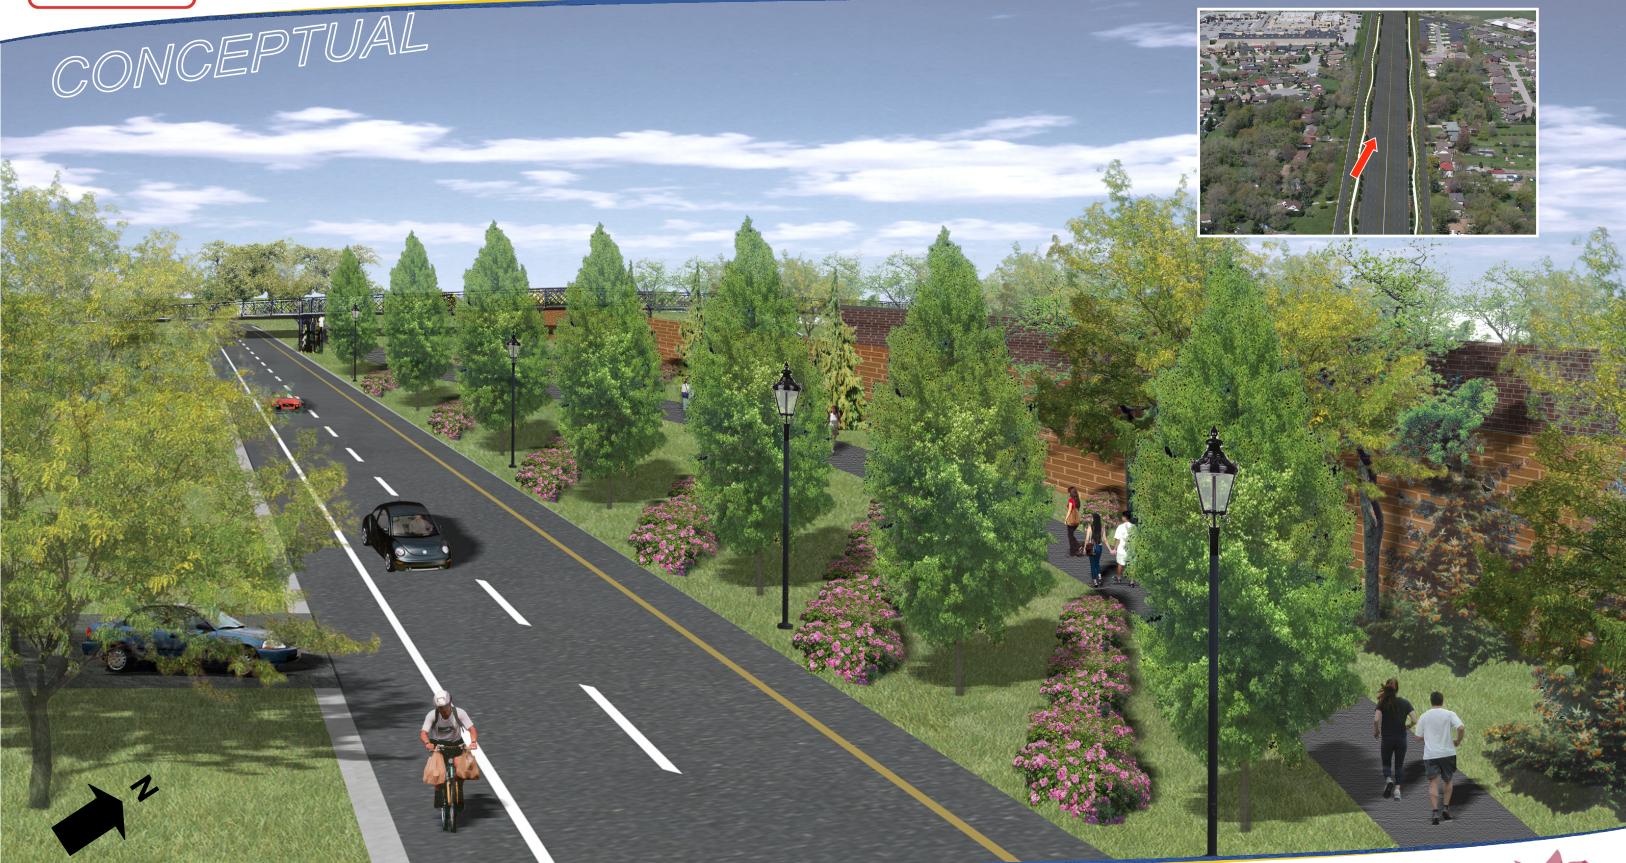

# **FOCUS AREA 3 - HWY 3 EAST OF COUSINEAU**

# **FOCUS AREA 3 - HWY 3 EAST OF COUSINEAU**

HIGHWAY 401 BELOW GRADE

**HIGHWAY 401 GRADE TRANSITION** 

ROPOSED STRUCTURE

PROPOSED LAND BRIDGE

HIGHWAY 401 AT GRADE

HIGHWAY 401 BELOW GRADE

**HIGHWAY 401 GRADE TRANSITION** 