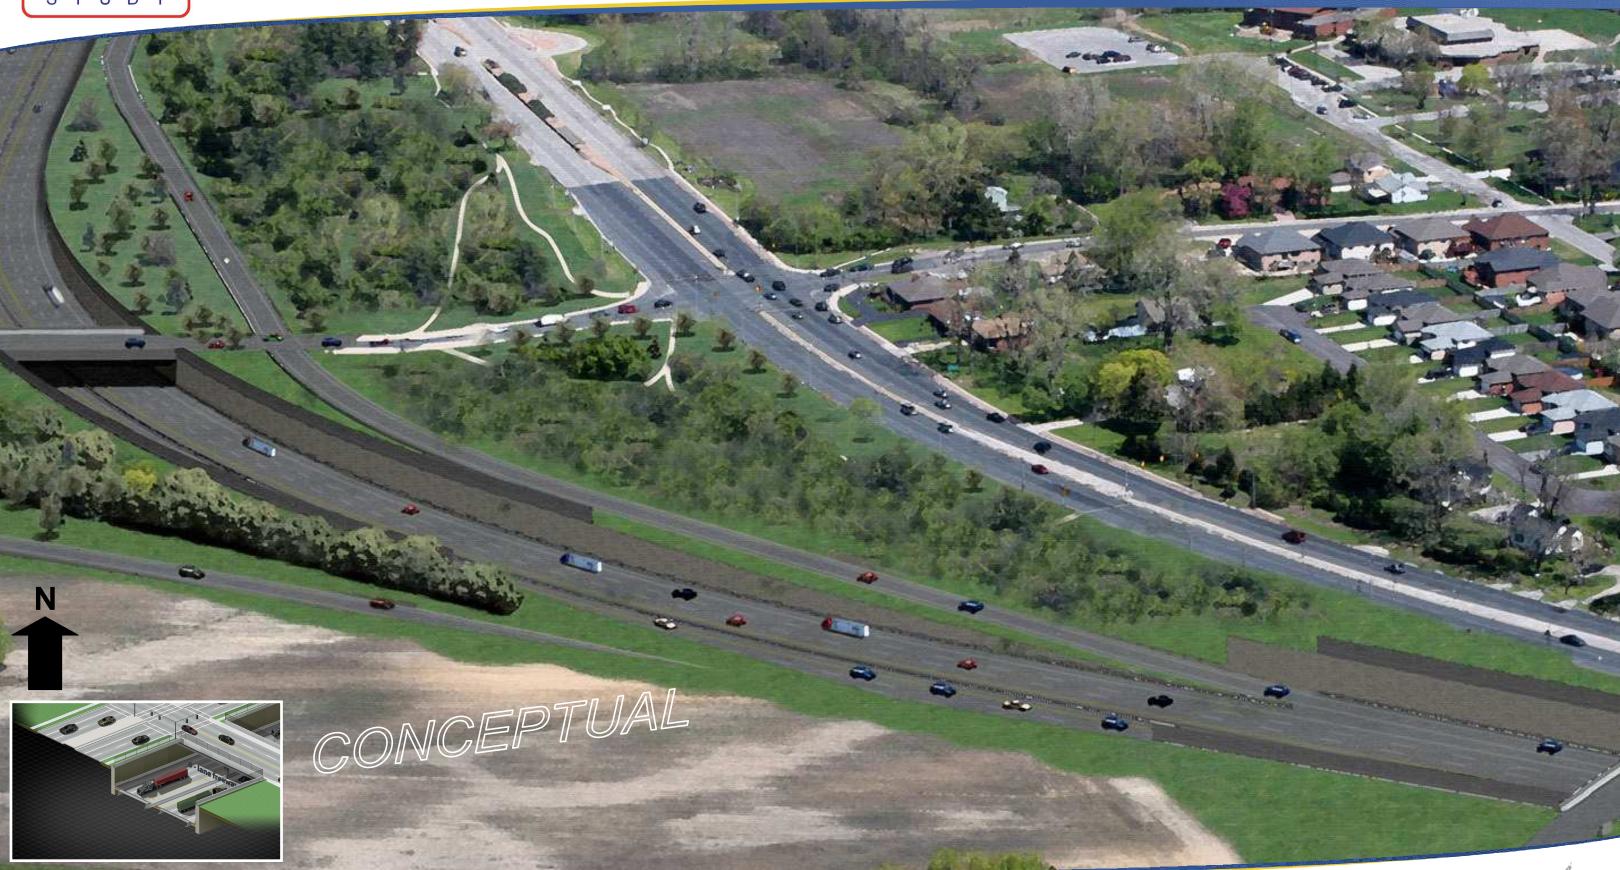

HIGHWAY 401 GRADE TRANSITION

HIGHWAY 401 TUNNEL

ROPOSED STRUCTURE

PROPOSED LAND BRIDGE

AREA OF CONTINUED ANALYSIS

33

Route Alternative 1 - Theme 3: Motor City

**Conceptual Rendering on Northeast Corner of Cabana Road West/** Northbound Service Road looking Southeast at Land Bridge