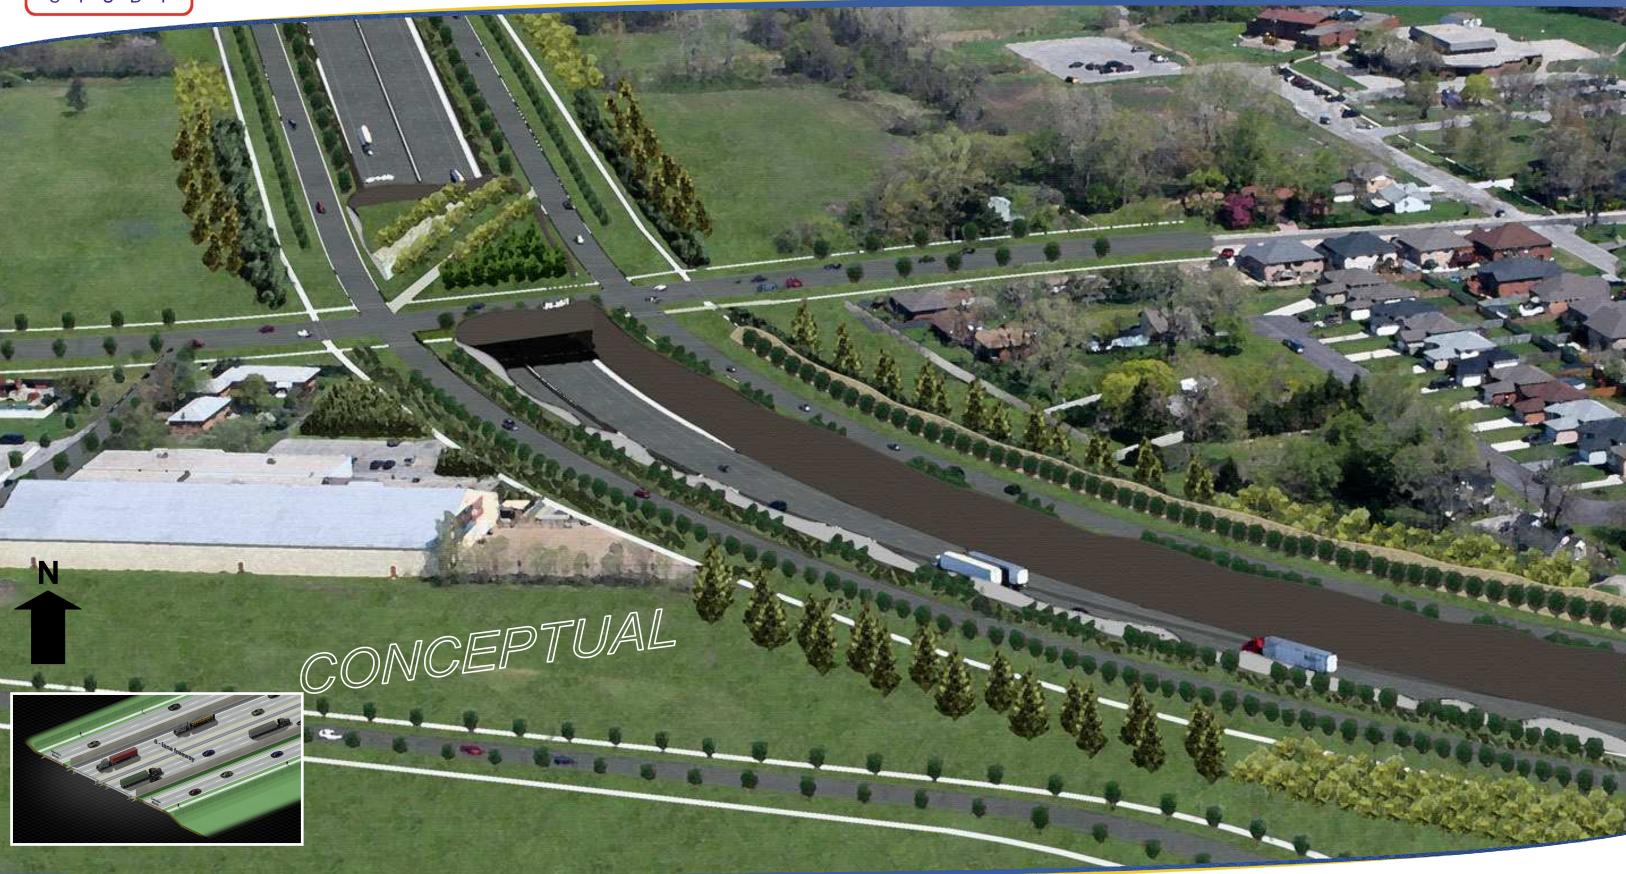

HIGHWAY 401 GRADE TRANSITION

HIGHWAY 401 TUNNEL

ROPOSED STRUCTURE

PROPOSED LAND BRIDGE

AREA OF CONTINUED ANALYSIS

33

Route Alternative 1 - Theme 3: Motor City

**Conceptual Rendering on Northeast Corner of Cabana Road West/** Northbound Service Road looking Southeast at Land Bridge