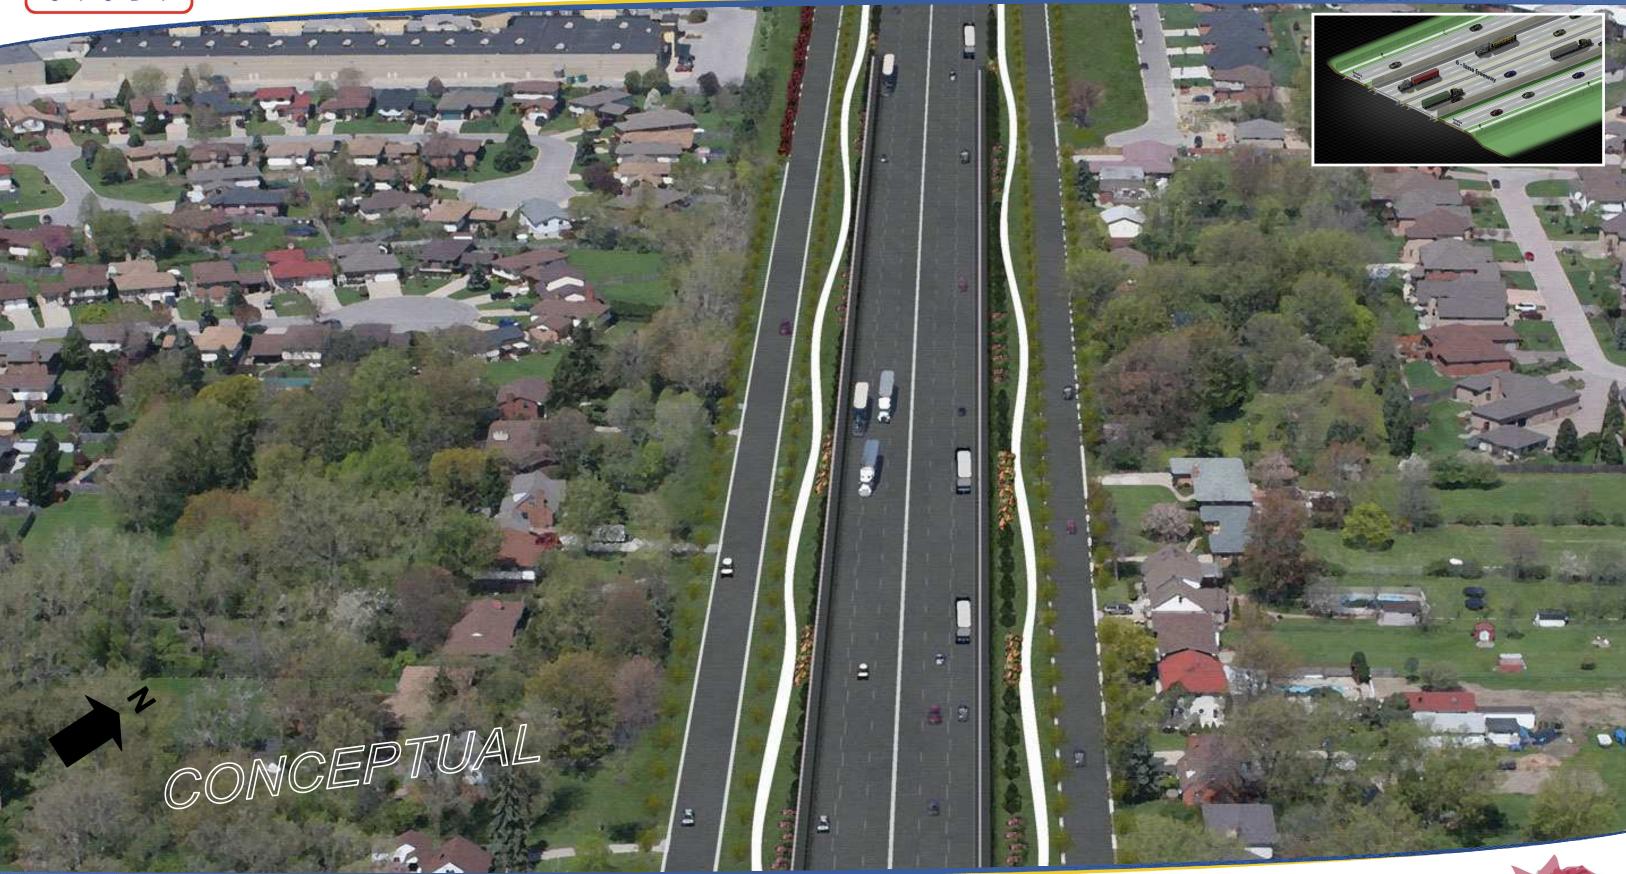

HIGHWAY 401 GRADE TRANSITION

HIGHWAY 401 TUNNEL

ROPOSED STRUCTURE

PROPOSED LAND BRIDGE

AREA OF CONTINUED ANALYSIS

33

Route Alternative 1 - Theme 3: Motor City

**Conceptual Rendering on Northeast Corner of Cabana Road West/** Northbound Service Road looking Southeast at Land Bridge