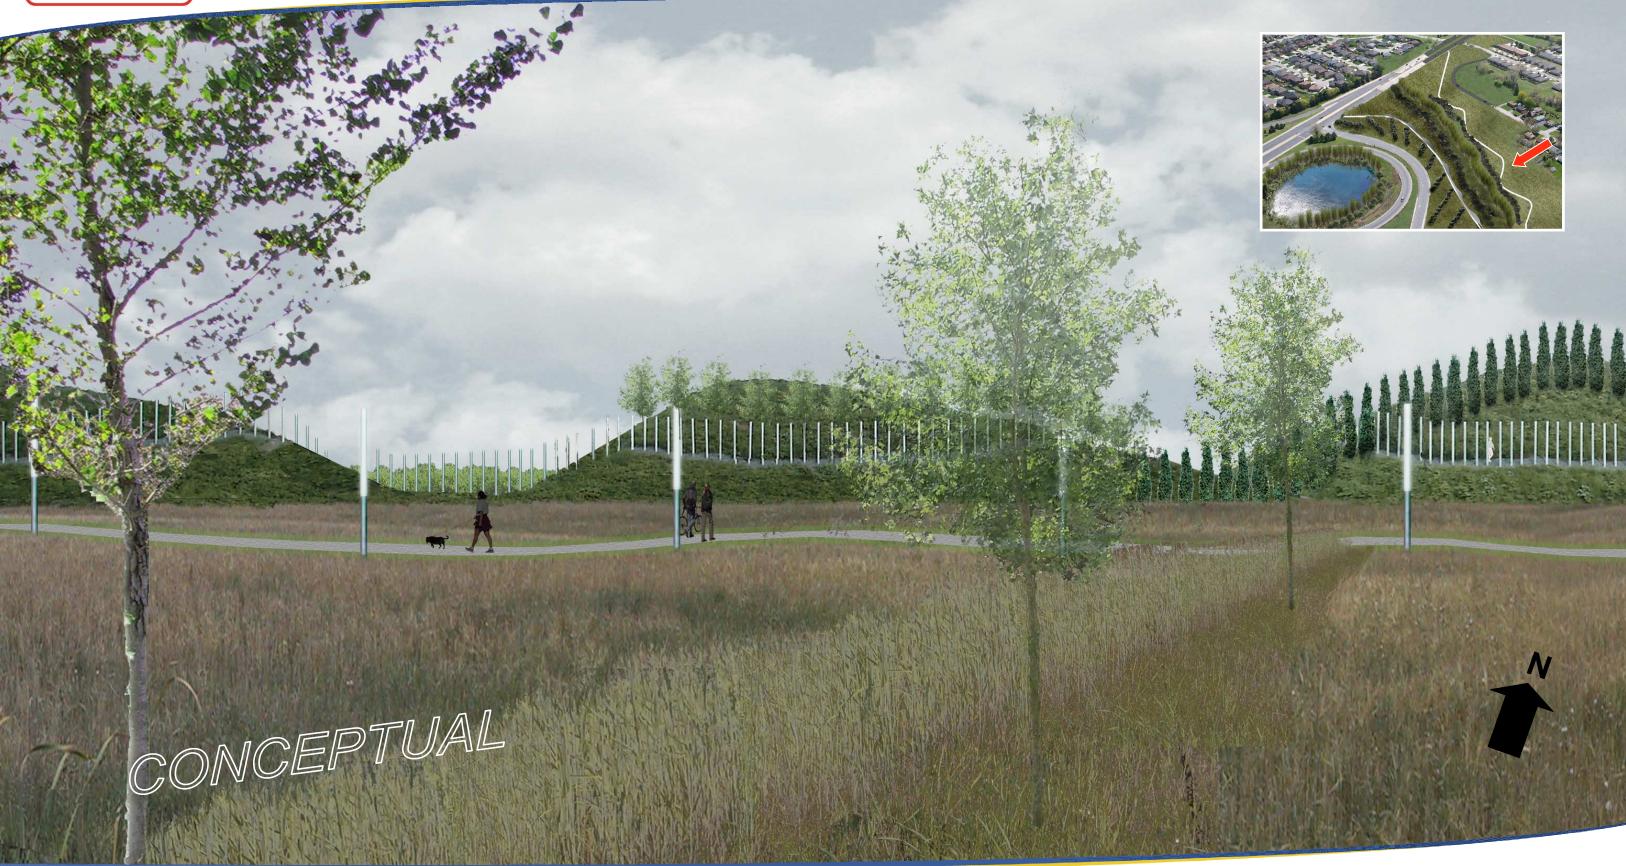

HIGHWAY 401 GRADE TRANSITION

HIGHWAY 401 TUNNEL

ROPOSED STRUCTURE

PROPOSED LAND BRIDGE

AREA OF CONTINUED ANALYSIS

33

Route Alternative 1 - Theme 3: Motor City

**Conceptual Rendering on Northeast Corner of Cabana Road West/** Northbound Service Road looking Southeast at Land Bridge