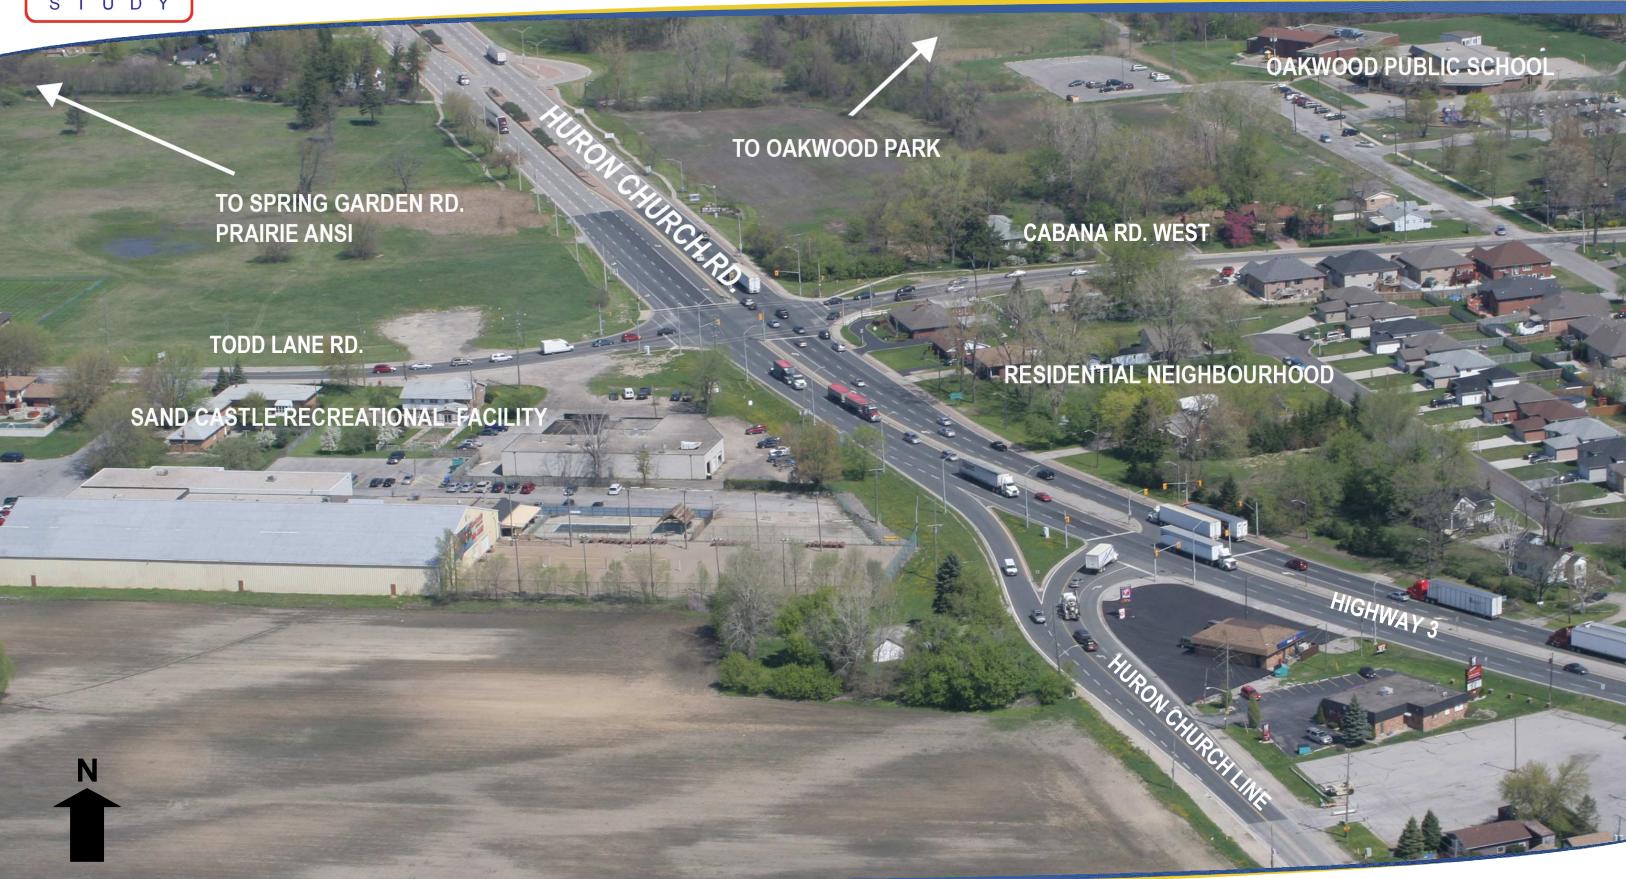

reminiscent of classical turn-of-the-century parks and gardens.

# motor city || || |





Brings to mind the automotive technologies and Windsor's modern face. The theme includes aspects of both past and future technologies and includes linear plantings, glass, steel and concrete accents and state-ofthe-art lighting and signage.





























































HIGHWAY 401 AT GRADE

HIGHWAY 401 BELOW GRADE

HIGHWAY 401 GRADE TRANSITION

PROPOSED STRUCTURE

PROPOSED LAND BRIDGE

AREA OF CONTINUED ANALYSIS





















































HIGHWAY 401 AT GRADE

HIGHWAY 401 BELOW GRADE

HIGHWAY 401 GRADE TRANSITION

PROPOSED STRUCTURE

PROPOSED LAND BRIDGE

AREA OF CONTINUED ANALYSIS







































































HIGHWAY 401 BELOW GRADE

**HIGHWAY 401 GRADE TRANSITION** 

PROPOSED LAND BRIDGE

AREA OF CONTINUED ANALYSIS























HIGHWAY 401 GRADE TRANSITION

AREA OF CONTINUED ANALYSIS































































HIGHWAY 401 BELOW GRADE

HIGHWAY 401 GRADE TRANSITION

ROPOSED STRUCTURE

PROPOSED LAND BRIDGE

AREA OF CONTINUED ANALYSIS





















HIGHWAY 401 BELOW GRADE

HIGHWAY 401 GRADE TRANSITION

HIGHWAY 401 TUNNEL

ROPOSED STRUCTURE

PROPOSED LAND BRIDGE

AREA OF CONTINUED ANALYSIS















33











Route Alternative 1 - Theme 3: Motor City

**Conceptual Rendering on Northeast Corner of Cabana Road West/** Northbound Service Road looking Southeast at Land Bridge









# **FOCUS AREA 3 - HWY 3 EAST OF COUSINEAU**