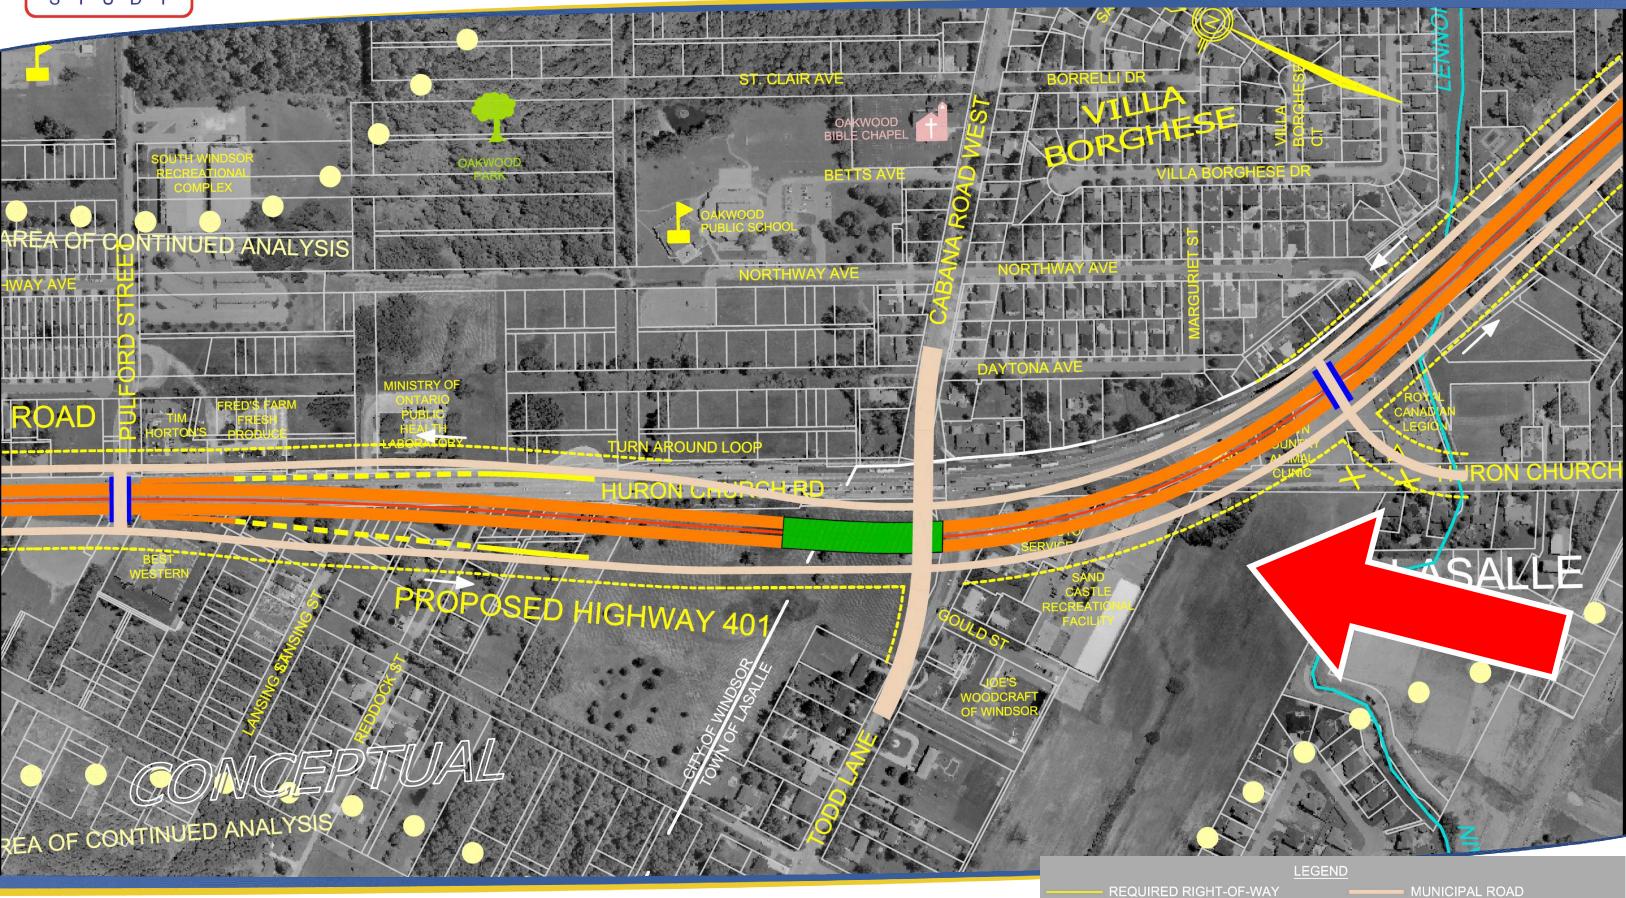

# **FOCUS AREA 3 - HWY 3 EAST OF COUSINEAU**

# **FOCUS AREA 3 - HWY 3 EAST OF COUSINEAU**

HIGHWAY 401 BELOW GRADE

**HIGHWAY 401 GRADE TRANSITION** 

ROPOSED STRUCTURE

PROPOSED LAND BRIDGE

HIGHWAY 401 AT GRADE

HIGHWAY 401 BELOW GRADE

**HIGHWAY 401 GRADE TRANSITION** 