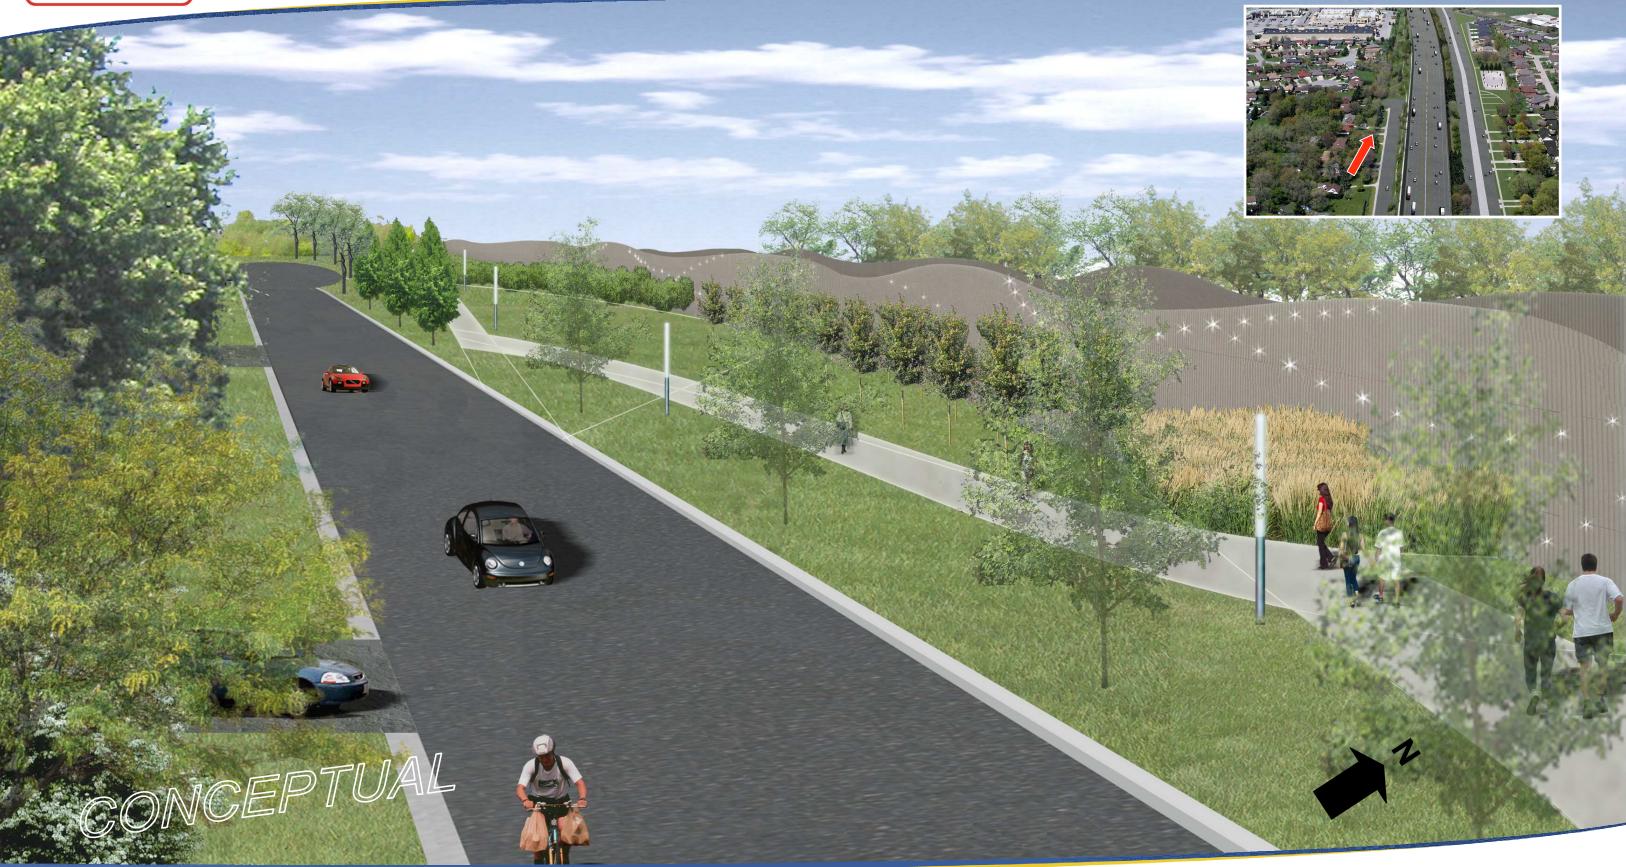

Brings to mind the natural heritage of the Detroit River and Windsor-Essex. Naturalized look, with native trees, lots of shrubs and grasses, rolling hills and softer textures.