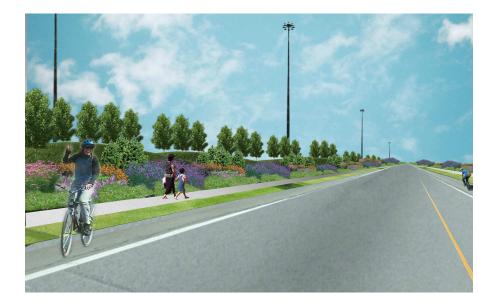

#### **OUR APPROACH: THEMES**

- DEVELOP THREE THEMES ADDRESSING THE CONCERNS WE HEARD
- ALL THREE THEMES INCLUDE DESIGN FEATURES SUCH AS:
  - high permeability
  - low-maintenance and low-water vegetation
  - multi-use paths and alternative transportation facilities
  - recycled water features
  - native or non-invasive plants
  - sustainable technologies where applicable
- A STARTING POINT FOR YOU TO VISUALIZE AND RESPOND

#### PLEASE NOTE:

- THESE ARE INITIAL CONCEPTS ONLY AND ARE BEING PRESENTED IN ORDER TO RECEIVE YOUR FEEDBACK
- ELEMENTS CAN BE MIXED & MATCHED
- WE'RE NOT ENDORSING ANY ONE THEME OR ACCESS ROAD / PLAZA OPTION
- WE MAY NOT SHOW ALL THEMES FOR ALL ALTERNATIVES IN EACH FOCUS AREA
- THEMES ARE APPLIED ONLY TO LANDSCAPE FEATURES, NOT TO THE ROADWAY ITSELF

Brings to mind the natural heritage of the Detroit River and Windsor-Essex. Naturalized look, with native trees, lots of shrubs and grasses, rolling hills and softer textures.