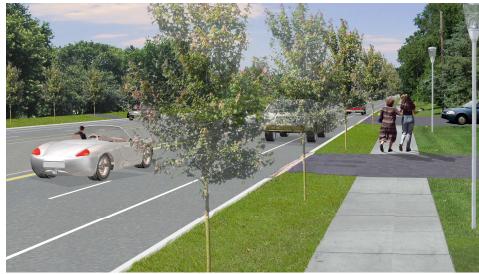

HIGHWAY 401 GRADE TRANSITION

HIGHWAY 401 TUNNEL

ROPOSED STRUCTURE

PROPOSED LAND BRIDGE

AREA OF CONTINUED ANALYSIS

33

Route Alternative 1 - Theme 3: Motor City

**Conceptual Rendering on Northeast Corner of Cabana Road West/** Northbound Service Road looking Southeast at Land Bridge