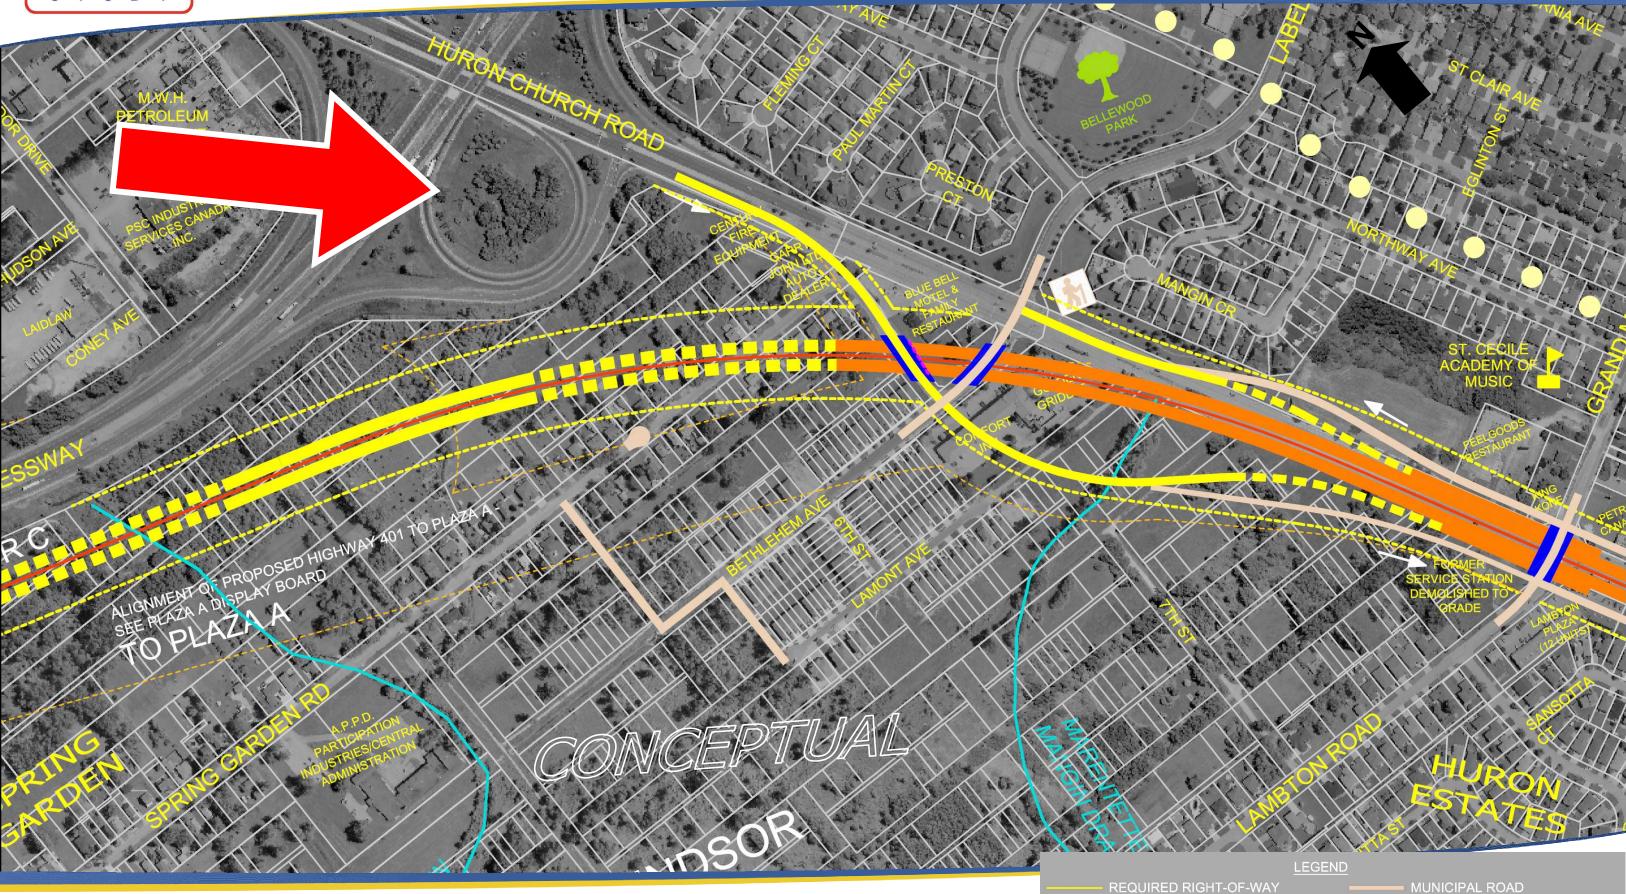

# **FOCUS AREA 3 - HWY 3 EAST OF COUSINEAU**

# **FOCUS AREA 3 - HWY 3 EAST OF COUSINEAU**

HIGHWAY 401 BELOW GRADE

**HIGHWAY 401 GRADE TRANSITION** 

ROPOSED STRUCTURE

PROPOSED LAND BRIDGE

HIGHWAY 401 AT GRADE

HIGHWAY 401 BELOW GRADE

**HIGHWAY 401 GRADE TRANSITION** 