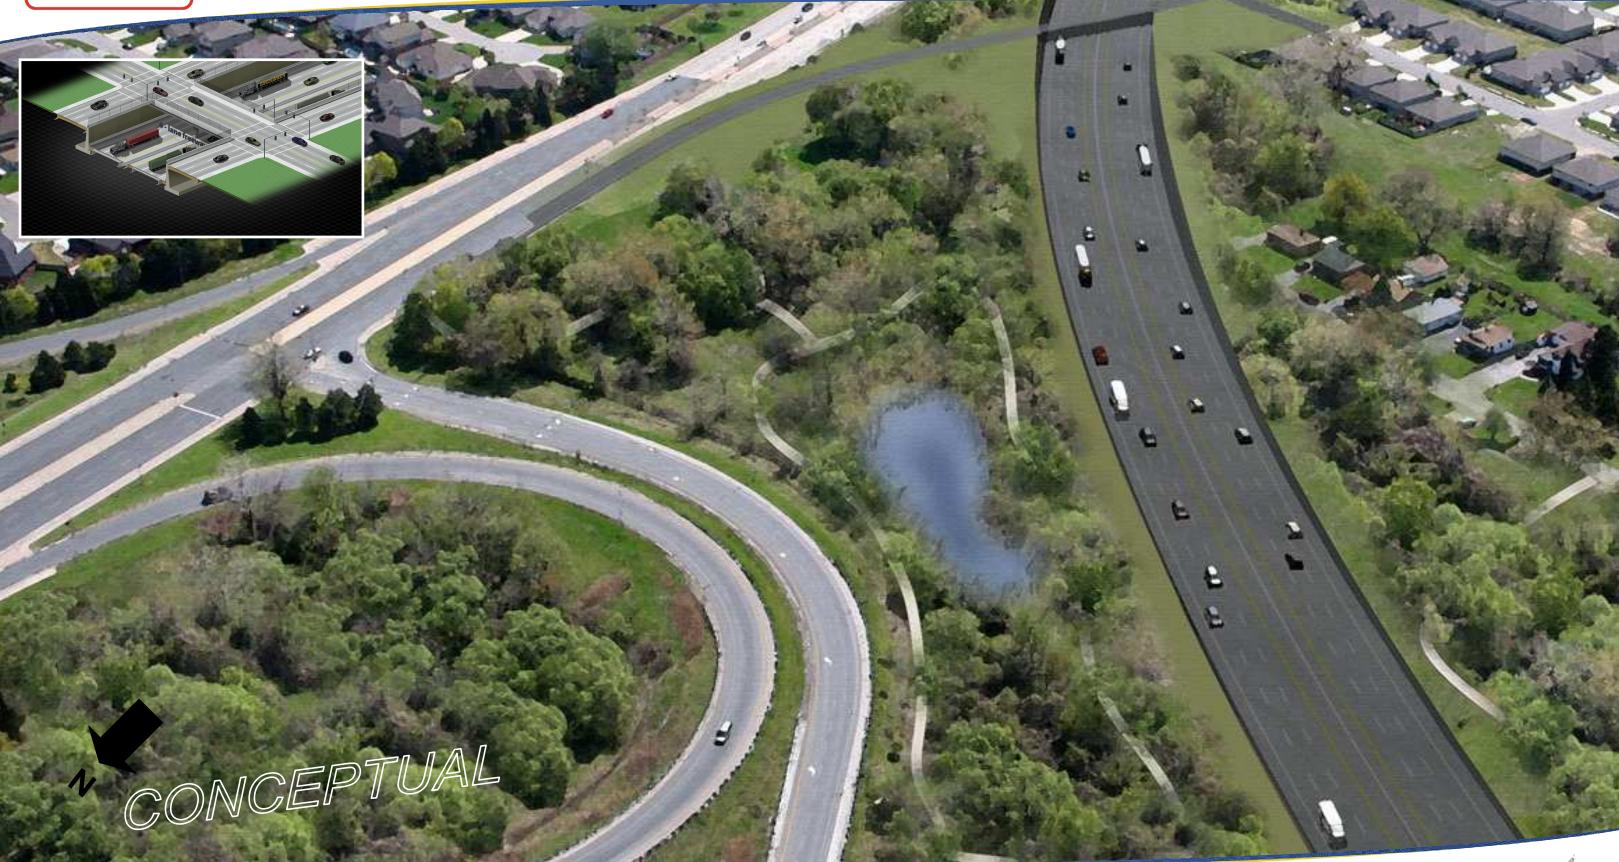

HIGHWAY 401 GRADE TRANSITION

HIGHWAY 401 TUNNEL

ROPOSED STRUCTURE

PROPOSED LAND BRIDGE

AREA OF CONTINUED ANALYSIS

33

Route Alternative 1 - Theme 3: Motor City

**Conceptual Rendering on Northeast Corner of Cabana Road West/** Northbound Service Road looking Southeast at Land Bridge