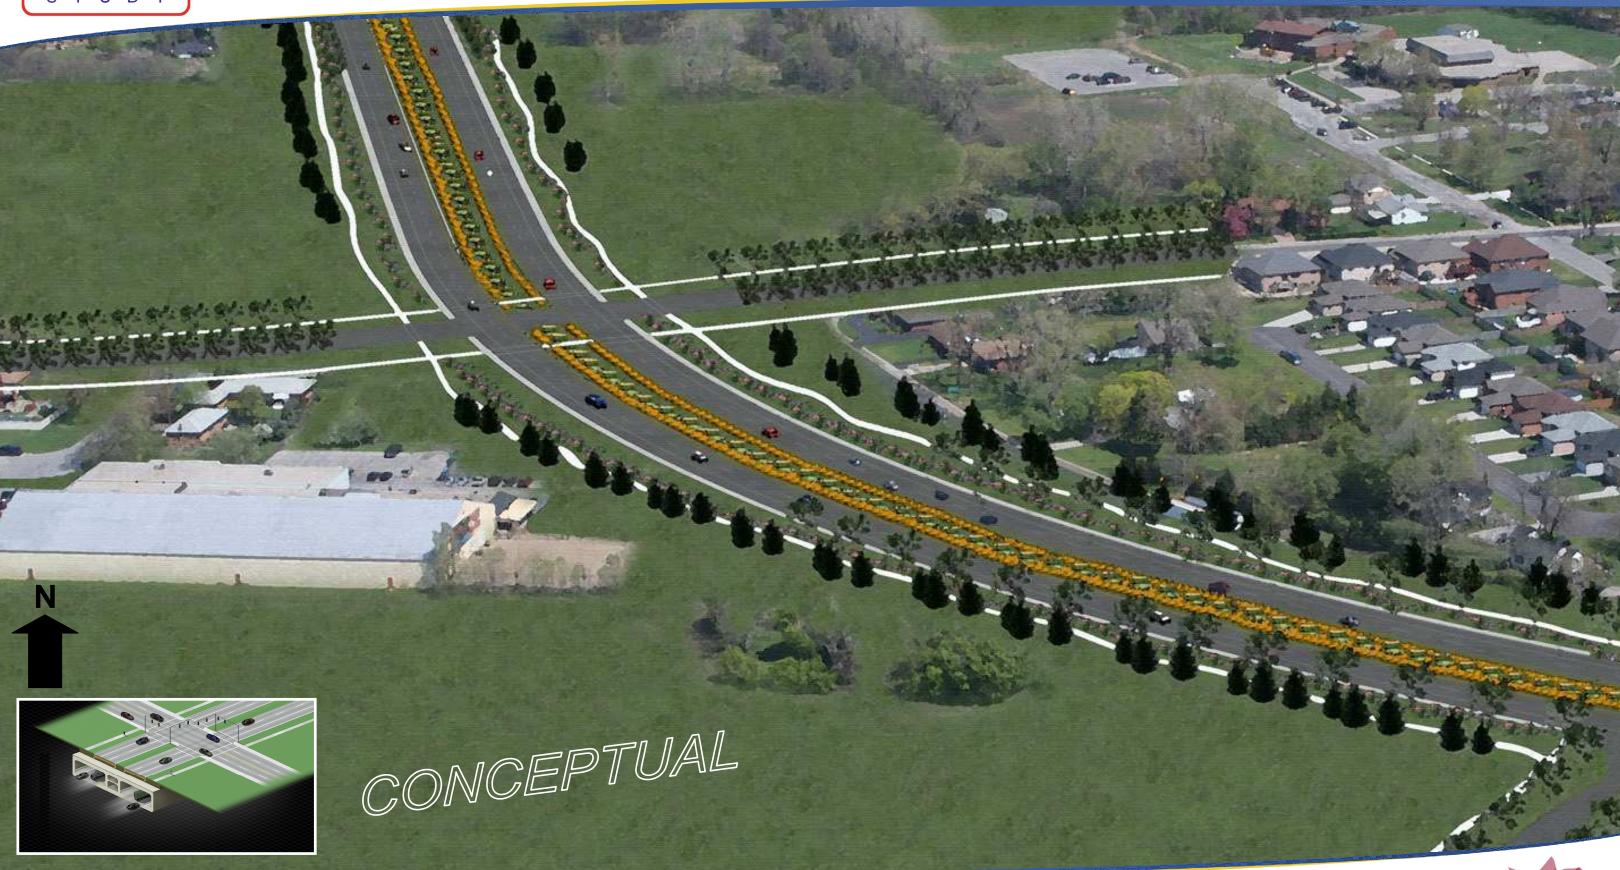

HIGHWAY 401 GRADE TRANSITION

HIGHWAY 401 TUNNEL

ROPOSED STRUCTURE

PROPOSED LAND BRIDGE

AREA OF CONTINUED ANALYSIS

33

Route Alternative 1 - Theme 3: Motor City

**Conceptual Rendering on Northeast Corner of Cabana Road West/** Northbound Service Road looking Southeast at Land Bridge