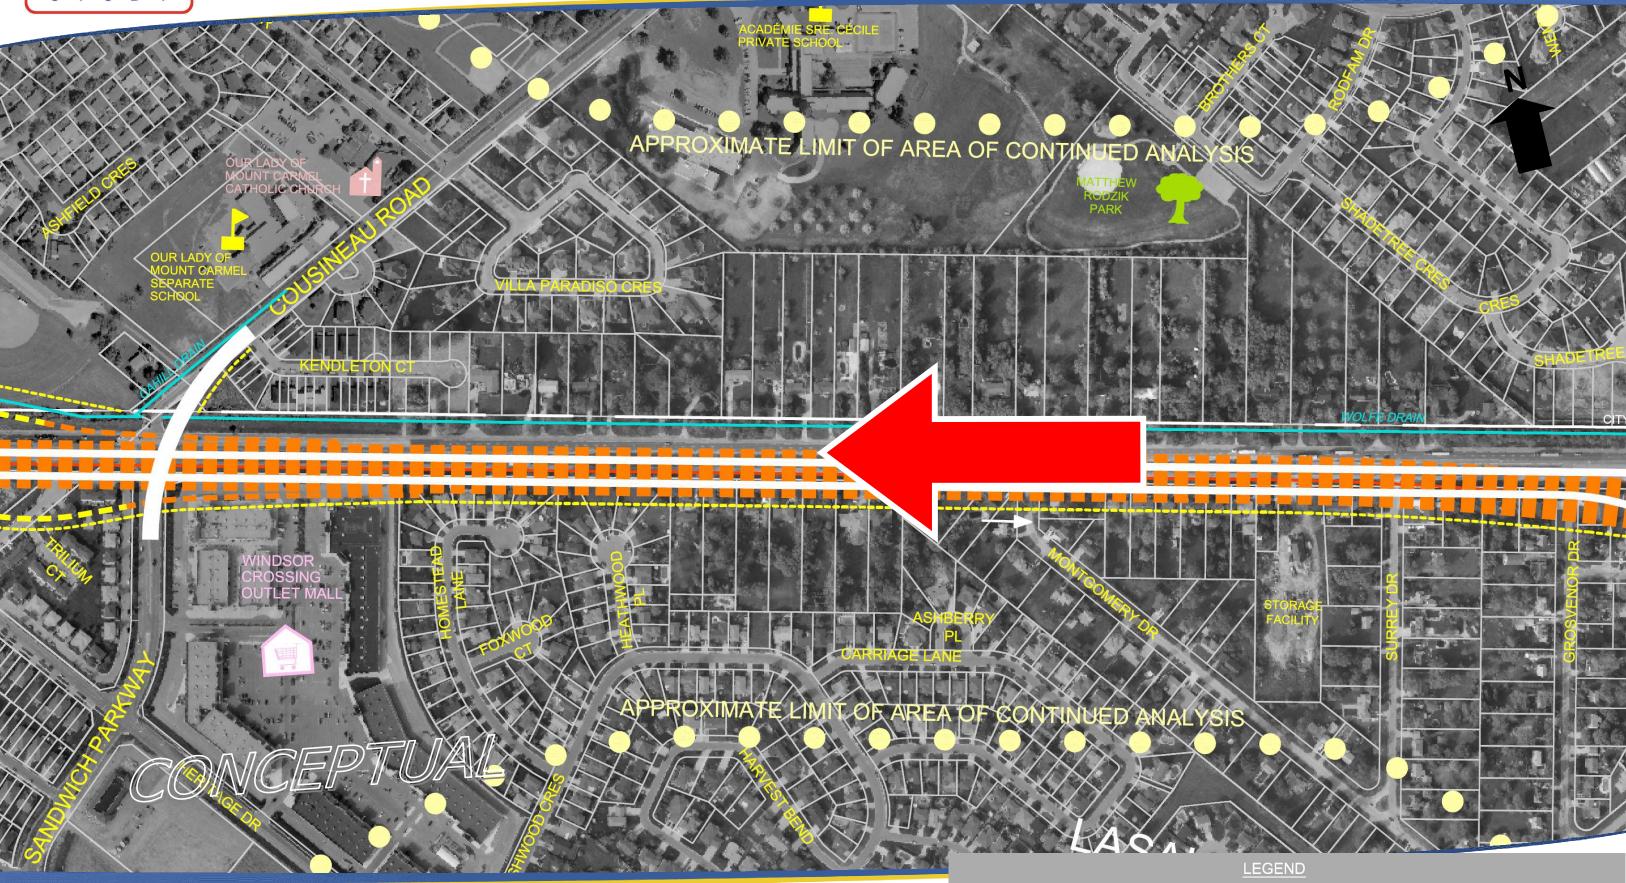

# **FOCUS AREA 3 - HWY 3 EAST OF COUSINEAU**

# **FOCUS AREA 3 - HWY 3 EAST OF COUSINEAU**

HIGHWAY 401 BELOW GRADE

**HIGHWAY 401 GRADE TRANSITION** 

ROPOSED STRUCTURE

PROPOSED LAND BRIDGE

HIGHWAY 401 AT GRADE

HIGHWAY 401 BELOW GRADE

**HIGHWAY 401 GRADE TRANSITION** 