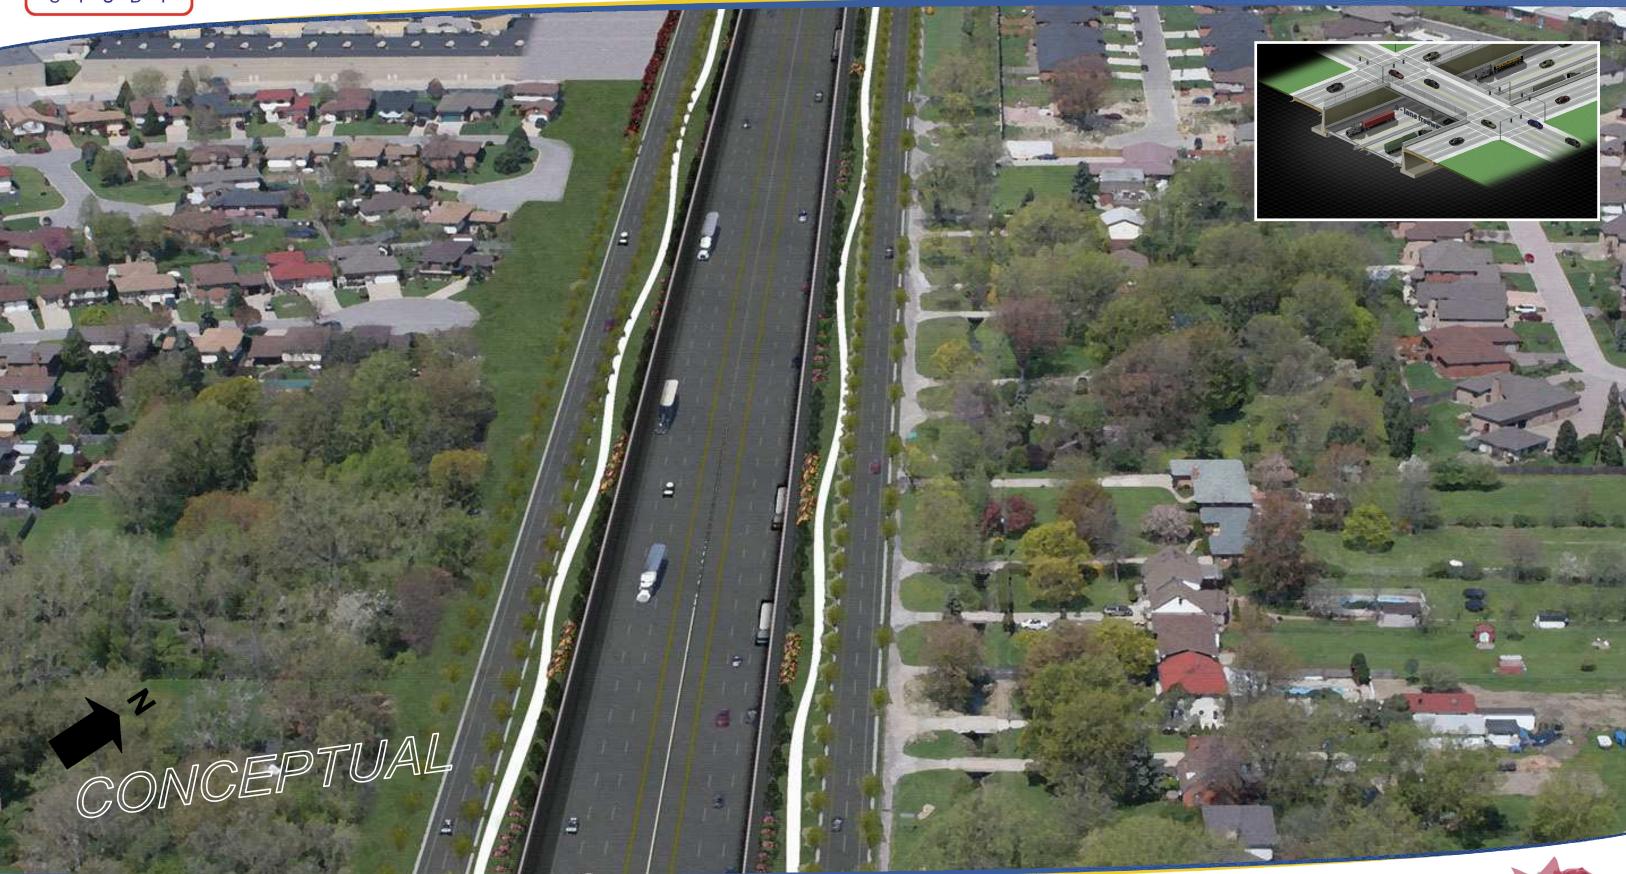

# **FOCUS AREA 3 - HWY 3 EAST OF COUSINEAU**

# **FOCUS AREA 3 - HWY 3 EAST OF COUSINEAU**

HIGHWAY 401 BELOW GRADE

**HIGHWAY 401 GRADE TRANSITION** 

ROPOSED STRUCTURE

PROPOSED LAND BRIDGE

HIGHWAY 401 AT GRADE

HIGHWAY 401 BELOW GRADE

**HIGHWAY 401 GRADE TRANSITION** 