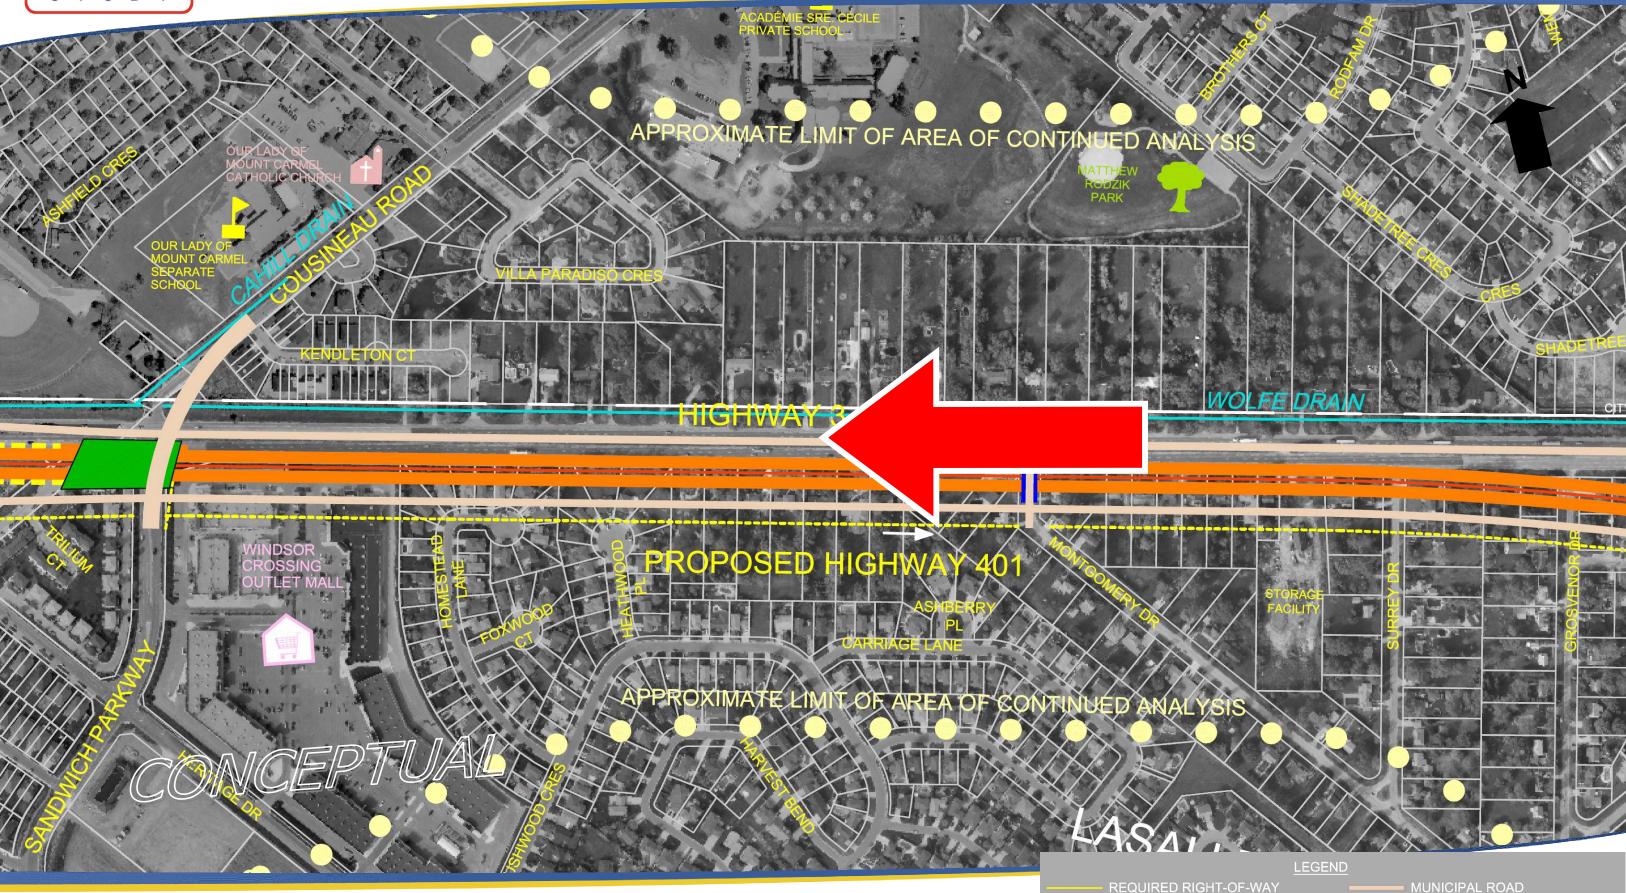

# **FOCUS AREA 3 - HWY 3 EAST OF COUSINEAU**

# **FOCUS AREA 3 - HWY 3 EAST OF COUSINEAU**

HIGHWAY 401 BELOW GRADE

**HIGHWAY 401 GRADE TRANSITION** 

ROPOSED STRUCTURE

PROPOSED LAND BRIDGE

HIGHWAY 401 AT GRADE

HIGHWAY 401 BELOW GRADE

**HIGHWAY 401 GRADE TRANSITION** 

ROPOSED STRUCTURE

PROPOSED LAND BRIDGE

HIGHWAY 401 BELOW GRADE

**HIGHWAY 401 GRADE TRANSITION** 

ROPOSED STRUCTURE

PROPOSED LAND BRIDGE

HIGHWAY 401 AT GRADE

HIGHWAY 401 BELOW GRADE

**HIGHWAY 401 GRADE TRANSITION** 

ROPOSED STRUCTURE

PROPOSED LAND BRIDGE

HIGHWAY 401 BELOW GRADE

HIGHWAY 401 GRADE TRANSITION

ROPOSED STRUCTURE

PROPOSED LAND BRIDGE

HIGHWAY 401 AT GRADE

HIGHWAY 401 BELOW GRADE

HIGHWAY 401 GRADE TRANSITION

ROPOSED STRUCTURE

PROPOSED LAND BRIDGE

HIGHWAY 401 BELOW GRADE

**HIGHWAY 401 GRADE TRANSITION** 

ROPOSED STRUCTURE

PROPOSED LAND BRIDGE

HIGHWAY 401 BELOW GRADE

**HIGHWAY 401 GRADE TRANSITION** 

ROPOSED STRUCTURE

PROPOSED LAND BRIDGE