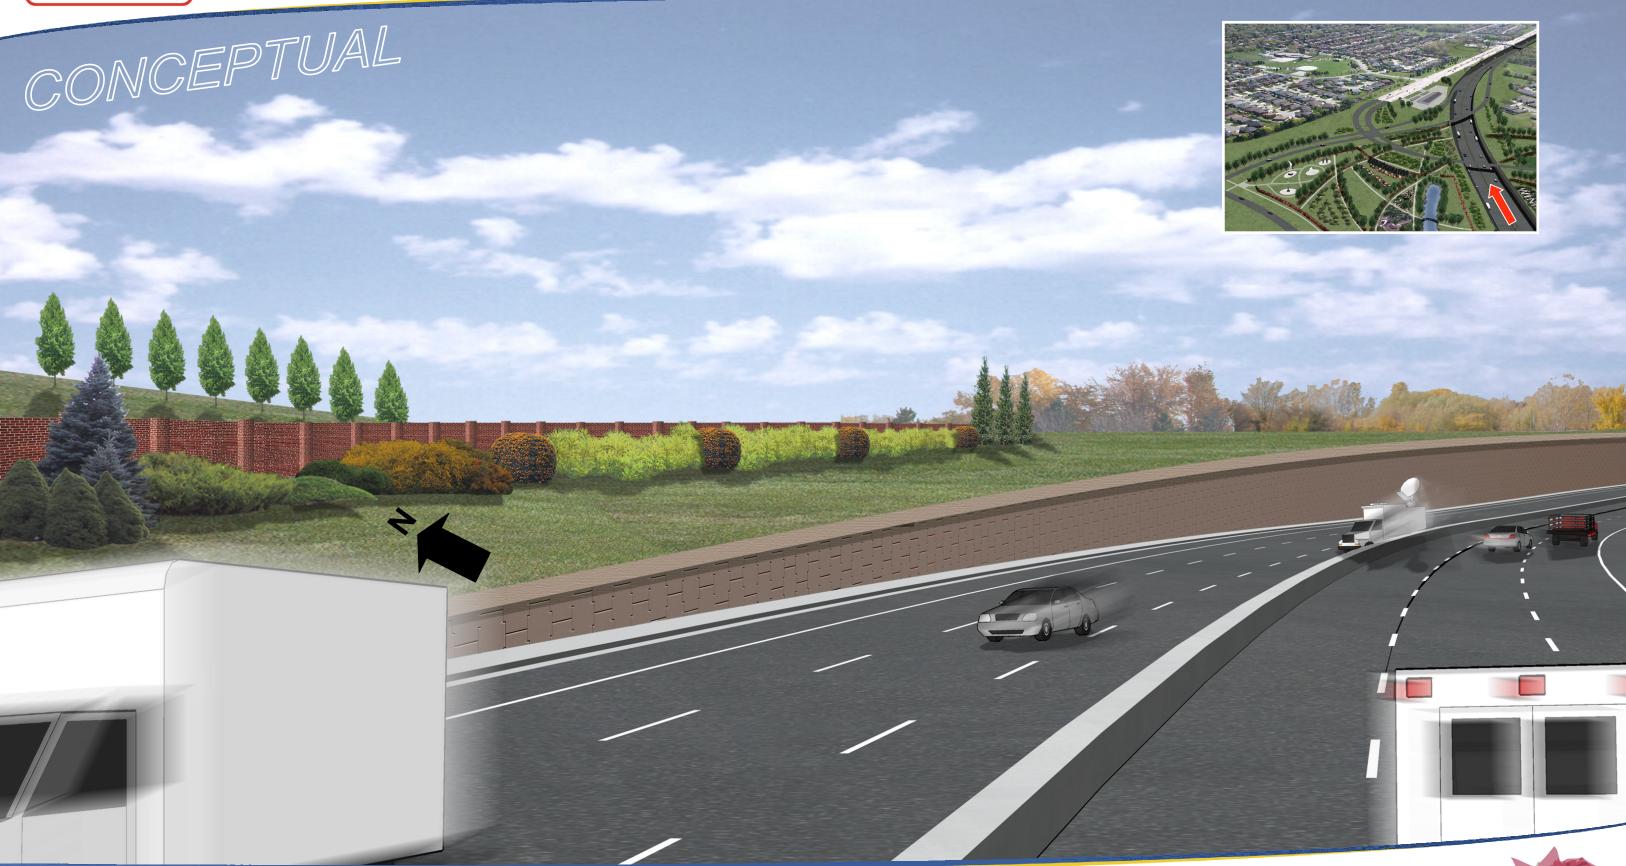

HIGHWAY 401 GRADE TRANSITION

HIGHWAY 401 TUNNEL

ROPOSED STRUCTURE

PROPOSED LAND BRIDGE

AREA OF CONTINUED ANALYSIS

33

Route Alternative 1 - Theme 3: Motor City

**Conceptual Rendering on Northeast Corner of Cabana Road West/** Northbound Service Road looking Southeast at Land Bridge