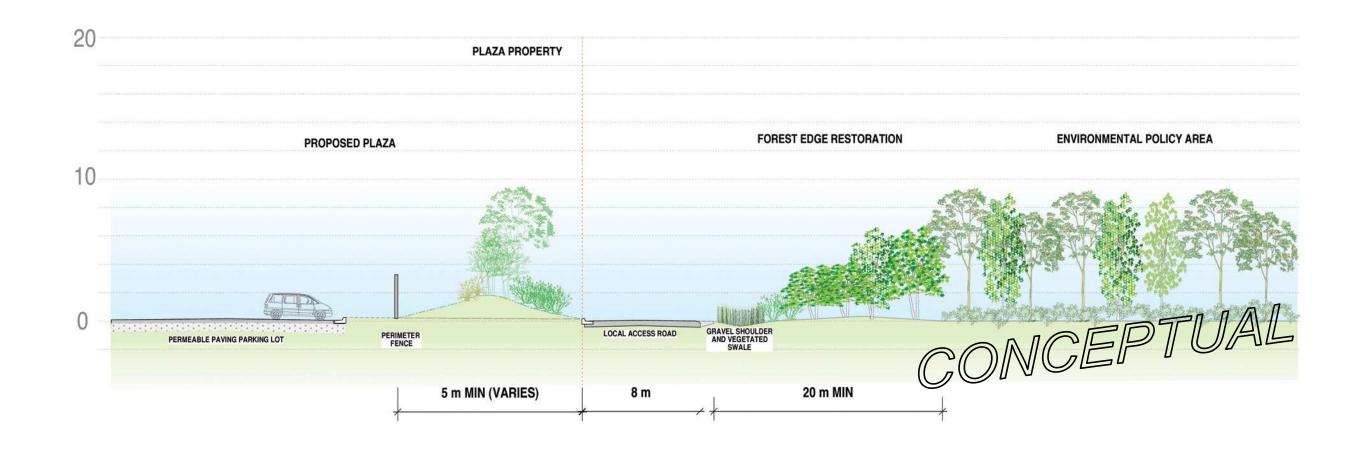

DGE





















HIGHWAY 401 AT GRADE

HIGHWAY 401 BELOW GRADE

HIGHWAY 401 GRADE TRANSITION

ROPOSED STRUCTURE

PROPOSED LAND BRIDGE





















HIGHWAY 401 BELOW GRADE

**HIGHWAY 401 GRADE TRANSITION** 

ROPOSED STRUCTURE

PROPOSED LAND BRIDGE





















HIGHWAY 401 BELOW GRADE

**HIGHWAY 401 GRADE TRANSITION** 

ROPOSED STRUCTURE

PROPOSED LAND BRIDGE





























#### **PLAZAS**

- WE HAVE EXPLORED THE EDGES OF THE PLAZAS IN THIS EXERCISE
- PLAZA INTERIOR LAYOUT AND DESIGN ARE BEING PRESCRIBED BY FEDERAL AGENCIES AND WILL NOT BE ADDRESSED IN THIS WORKSHOP









#### Plaza A





Focus Area 5

Plaza B





#### Focus Area 6

#### Plaza C



















#### **FOCUS AREA 4 - PLAZA A**









#### **FOCUS AREA 4 - PLAZA A**





















### **FOCUS AREA 5 - PLAZA B**









#### **FOCUS AREA 5 - PLAZA B**















#### **FOCUS AREA 6 - PLAZA C**



Ontario Molician Department of Transportation







#### **FOCUS AREA 6 - PLAZA C**