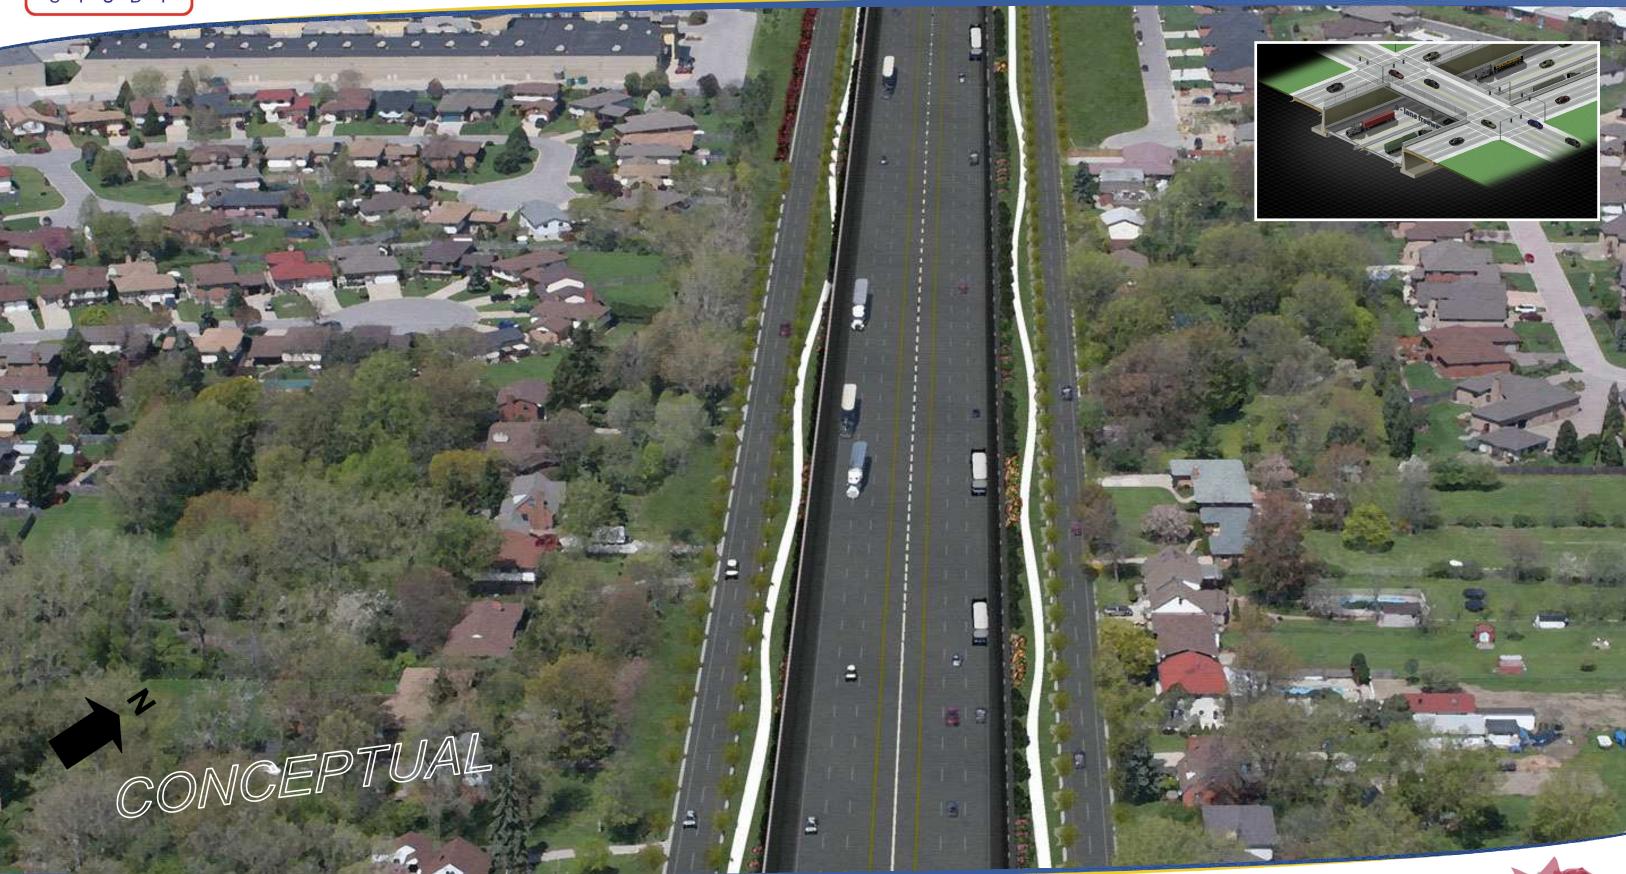

# **FOCUS AREA 3 - HWY 3 EAST OF COUSINEAU**

# **FOCUS AREA 3 - HWY 3 EAST OF COUSINEAU**

HIGHWAY 401 BELOW GRADE

**HIGHWAY 401 GRADE TRANSITION** 

ROPOSED STRUCTURE

PROPOSED LAND BRIDGE

HIGHWAY 401 AT GRADE

HIGHWAY 401 BELOW GRADE

**HIGHWAY 401 GRADE TRANSITION** 