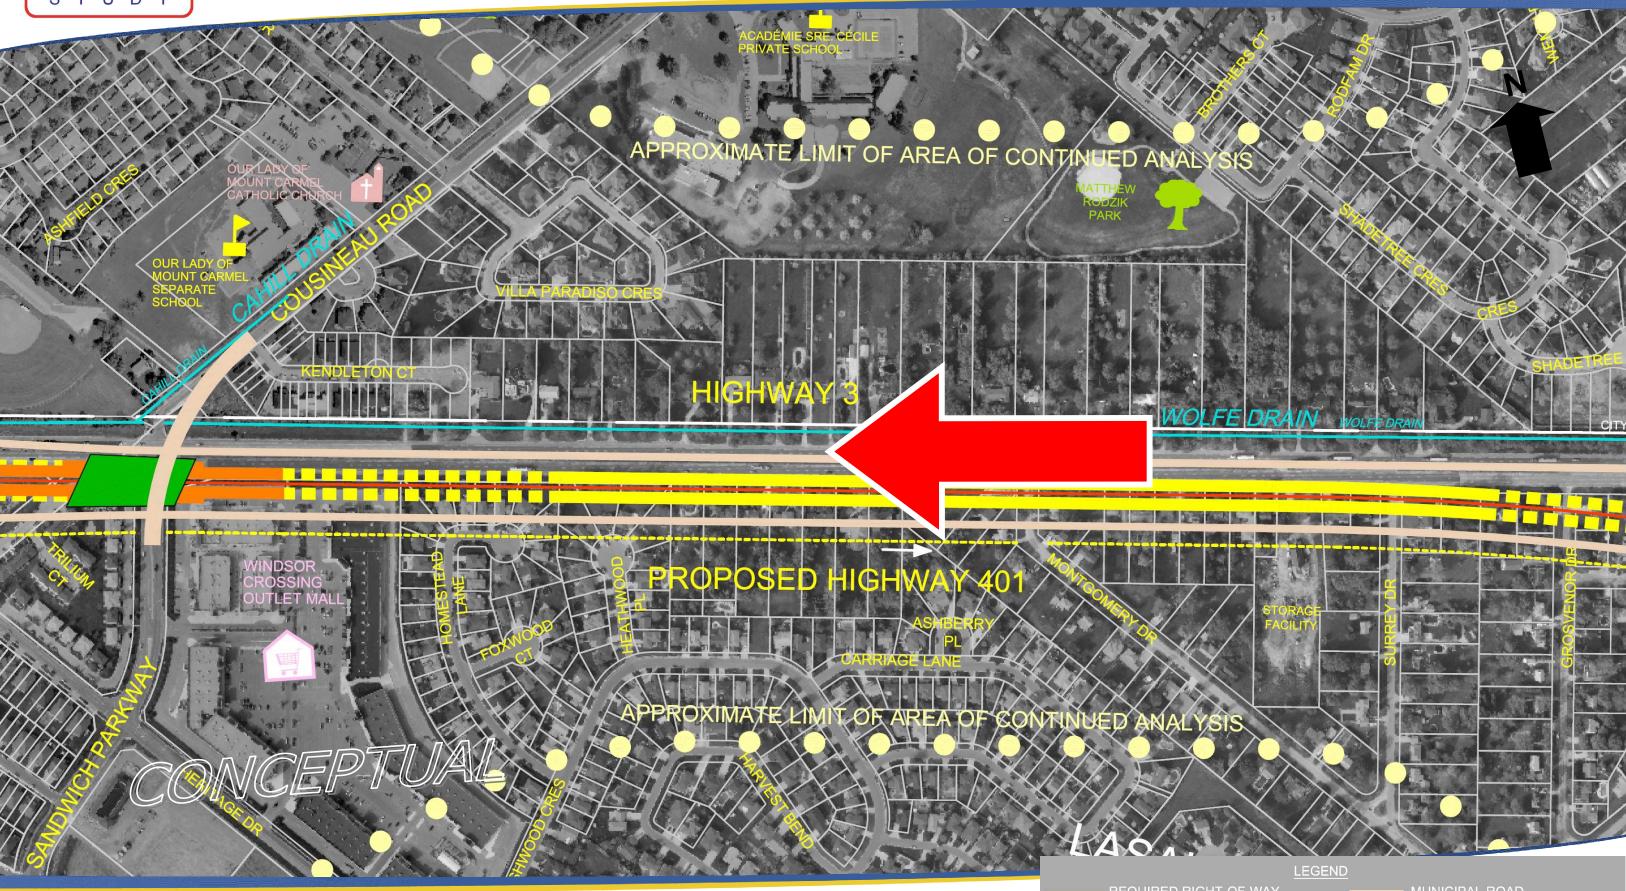

# **FOCUS AREA 3 - HWY 3 EAST OF COUSINEAU**

# **FOCUS AREA 3 - HWY 3 EAST OF COUSINEAU**

HIGHWAY 401 BELOW GRADE

**HIGHWAY 401 GRADE TRANSITION** 

ROPOSED STRUCTURE

PROPOSED LAND BRIDGE

HIGHWAY 401 AT GRADE

HIGHWAY 401 BELOW GRADE

**HIGHWAY 401 GRADE TRANSITION** 

ROPOSED STRUCTURE

PROPOSED LAND BRIDGE

HIGHWAY 401 BELOW GRADE

**HIGHWAY 401 GRADE TRANSITION** 

ROPOSED STRUCTURE

PROPOSED LAND BRIDGE

HIGHWAY 401 AT GRADE

HIGHWAY 401 BELOW GRADE

**HIGHWAY 401 GRADE TRANSITION** 

ROPOSED STRUCTURE

PROPOSED LAND BRIDGE

HIGHWAY 401 BELOW GRADE

HIGHWAY 401 GRADE TRANSITION

ROPOSED STRUCTURE

PROPOSED LAND BRIDGE

HIGHWAY 401 AT GRADE

HIGHWAY 401 BELOW GRADE

HIGHWAY 401 GRADE TRANSITION

ROPOSED STRUCTURE

PROPOSED LAND BRIDGE

HIGHWAY 401 BELOW GRADE

**HIGHWAY 401 GRADE TRANSITION** 

ROPOSED STRUCTURE

PROPOSED LAND BRIDGE

HIGHWAY 401 BELOW GRADE

**HIGHWAY 401 GRADE TRANSITION** 

ROPOSED STRUCTURE

PROPOSED LAND BRIDGE