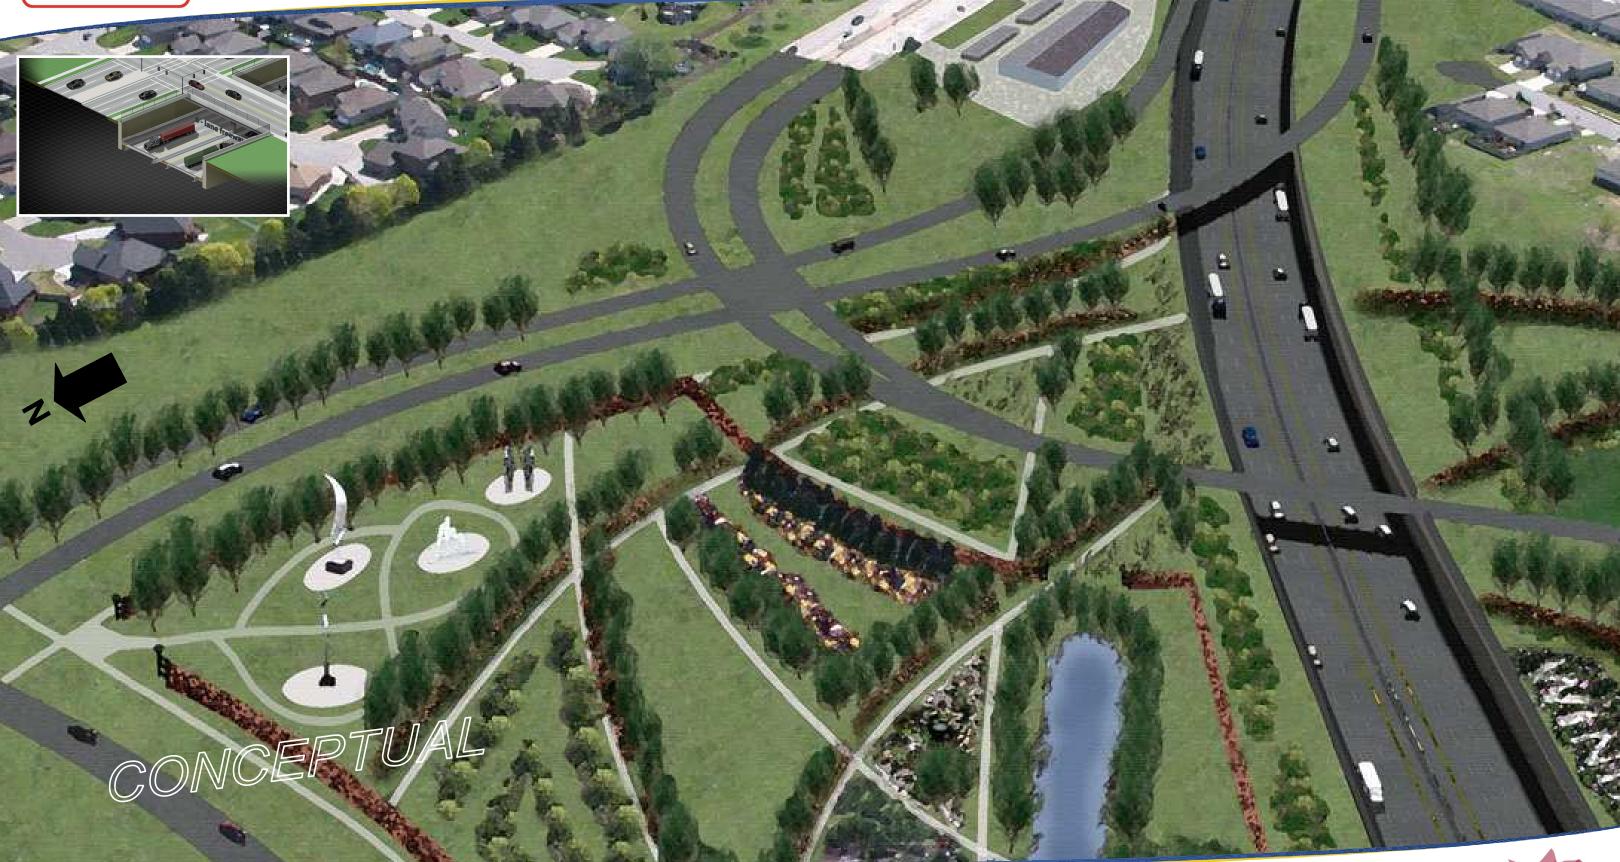

HIGHWAY 401 GRADE TRANSITION

HIGHWAY 401 TUNNEL

ROPOSED STRUCTURE

PROPOSED LAND BRIDGE

AREA OF CONTINUED ANALYSIS

33

Route Alternative 1 - Theme 3: Motor City

**Conceptual Rendering on Northeast Corner of Cabana Road West/** Northbound Service Road looking Southeast at Land Bridge