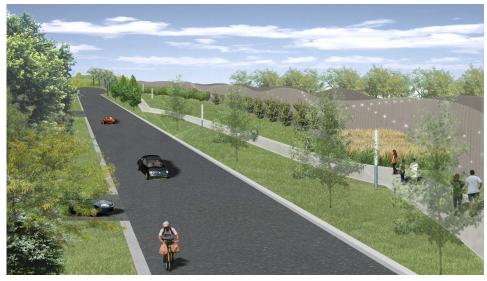

HIGHWAY 401 GRADE TRANSITION

HIGHWAY 401 TUNNEL

ROPOSED STRUCTURE

PROPOSED LAND BRIDGE

AREA OF CONTINUED ANALYSIS

33

Route Alternative 1 - Theme 3: Motor City

**Conceptual Rendering on Northeast Corner of Cabana Road West/** Northbound Service Road looking Southeast at Land Bridge