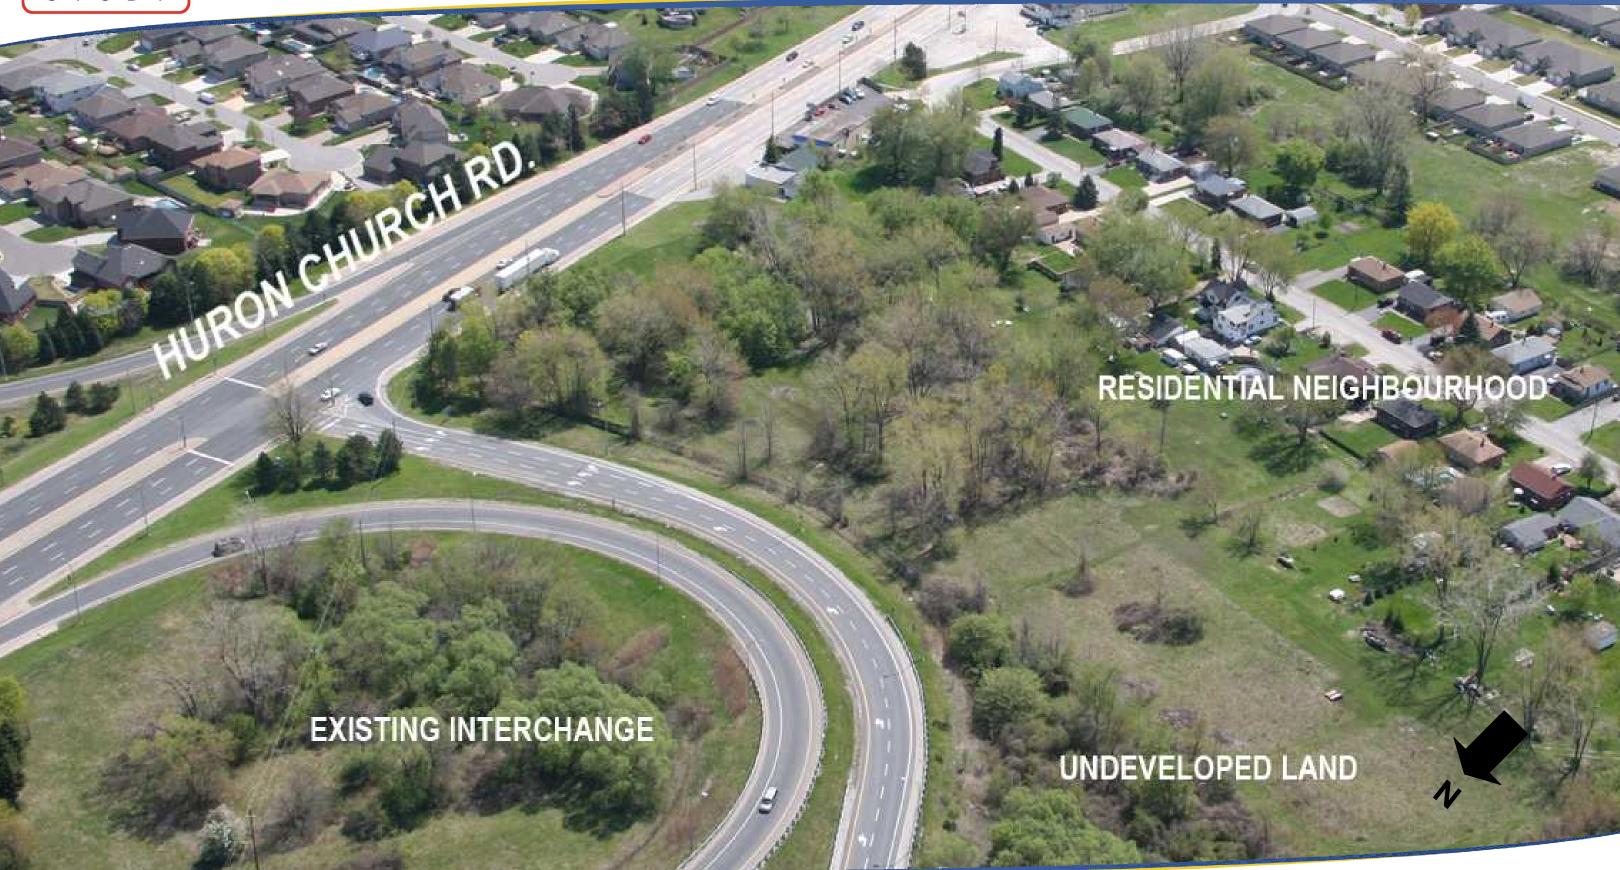

# **FOCUS AREA 3 - HWY 3 EAST OF COUSINEAU**

# **FOCUS AREA 3 - HWY 3 EAST OF COUSINEAU**

HIGHWAY 401 BELOW GRADE

**HIGHWAY 401 GRADE TRANSITION** 

ROPOSED STRUCTURE

PROPOSED LAND BRIDGE

HIGHWAY 401 AT GRADE

HIGHWAY 401 BELOW GRADE

**HIGHWAY 401 GRADE TRANSITION** 