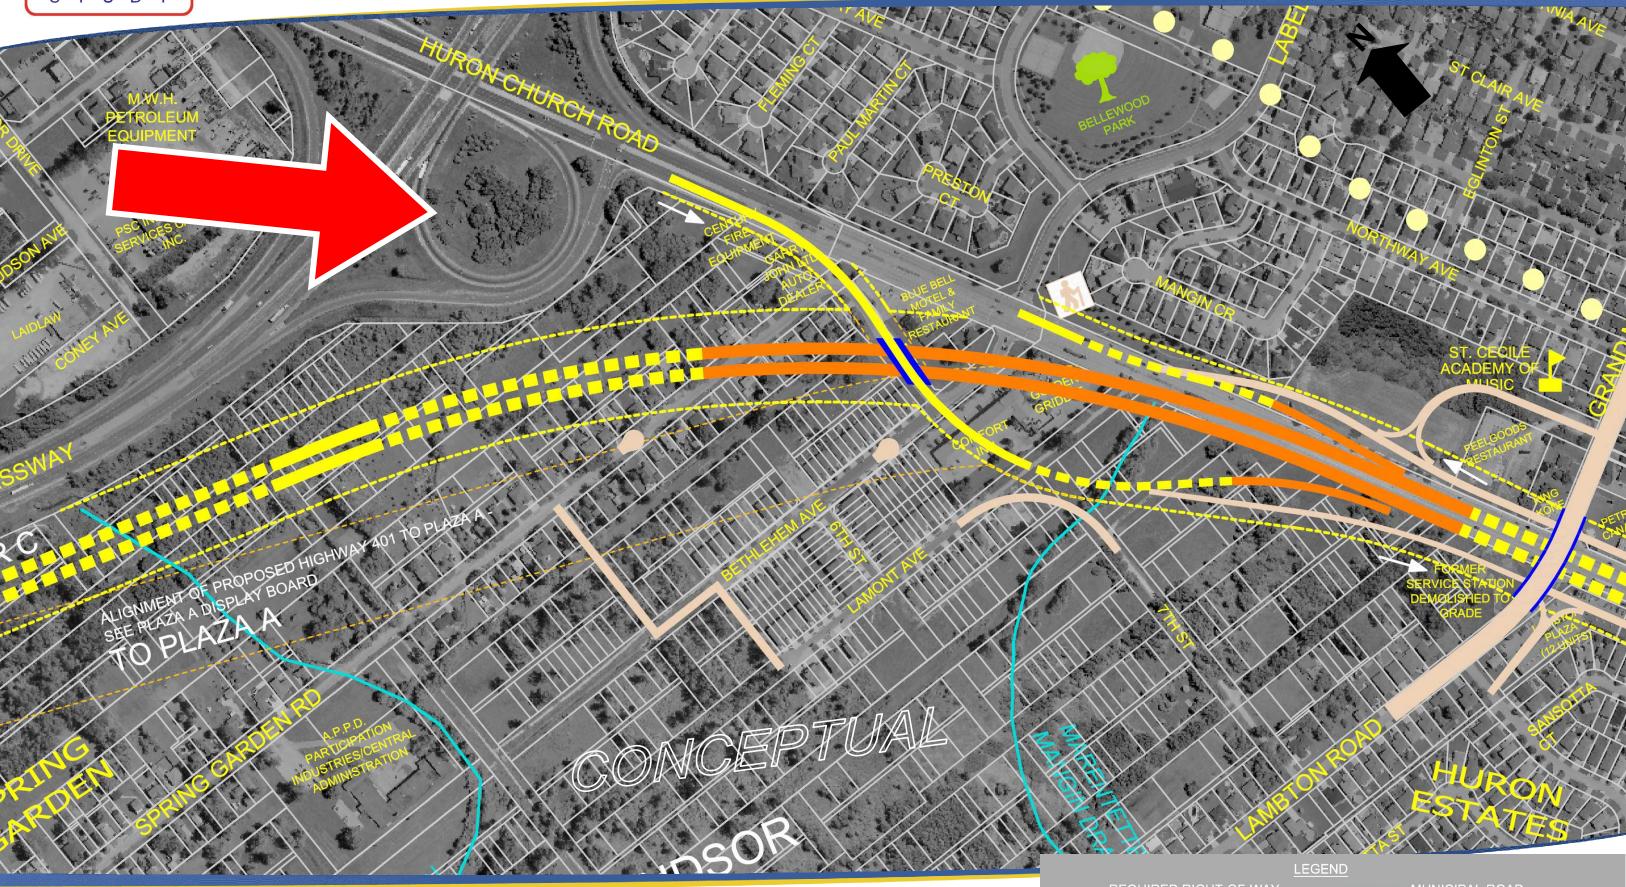

# **FOCUS AREA 3 - HWY 3 EAST OF COUSINEAU**

# **FOCUS AREA 3 - HWY 3 EAST OF COUSINEAU**

HIGHWAY 401 BELOW GRADE

**HIGHWAY 401 GRADE TRANSITION** 

ROPOSED STRUCTURE

PROPOSED LAND BRIDGE

HIGHWAY 401 AT GRADE

HIGHWAY 401 BELOW GRADE

**HIGHWAY 401 GRADE TRANSITION** 