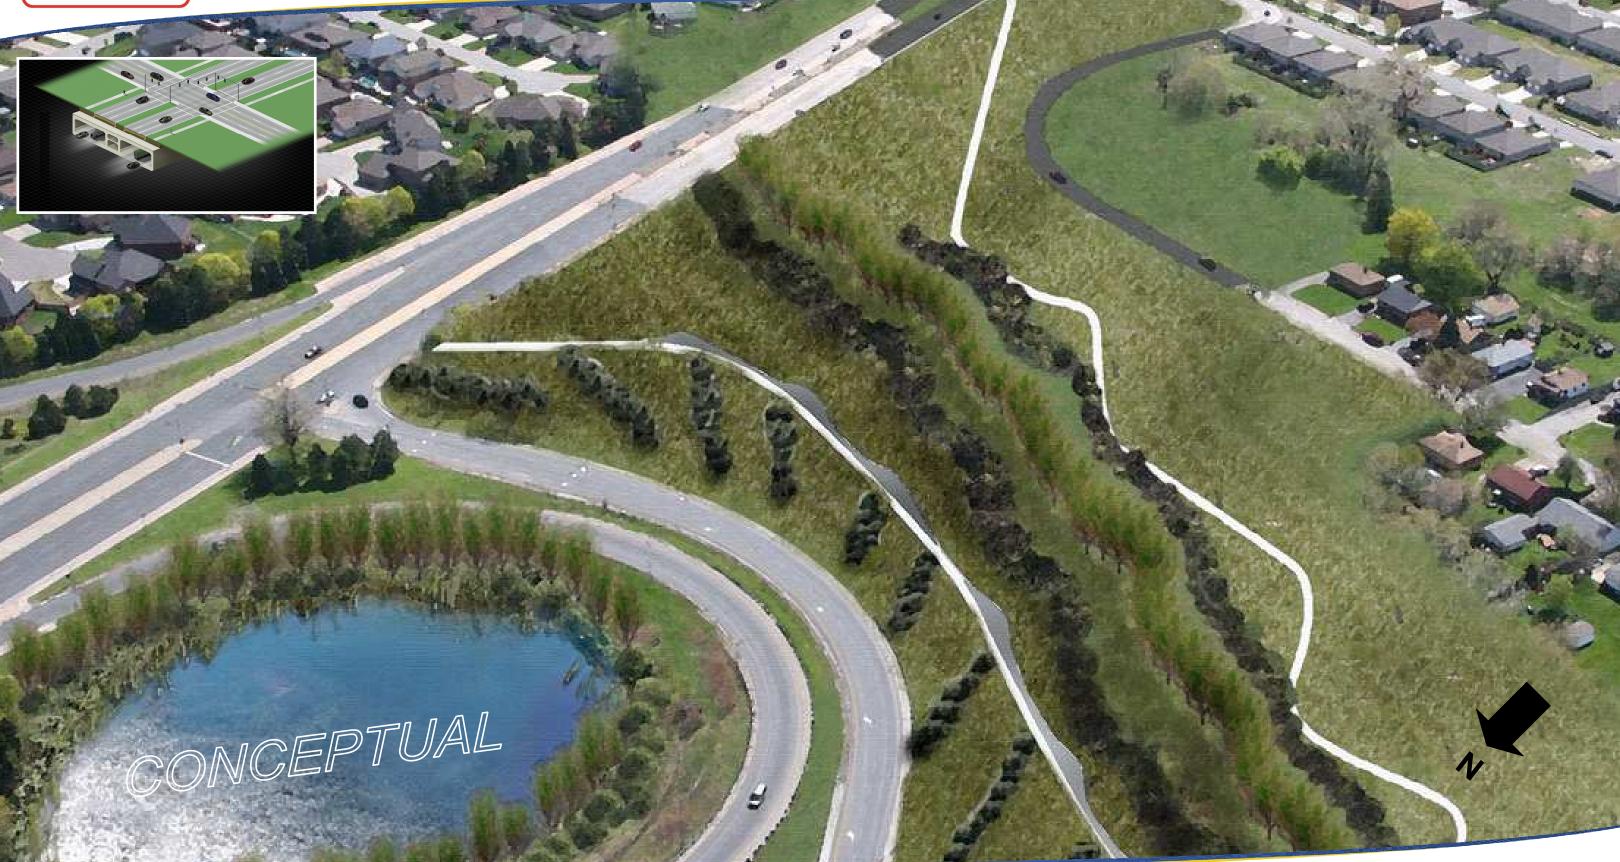

HIGHWAY 401 GRADE TRANSITION

HIGHWAY 401 TUNNEL

ROPOSED STRUCTURE

PROPOSED LAND BRIDGE

AREA OF CONTINUED ANALYSIS

33

Route Alternative 1 - Theme 3: Motor City

**Conceptual Rendering on Northeast Corner of Cabana Road West/** Northbound Service Road looking Southeast at Land Bridge