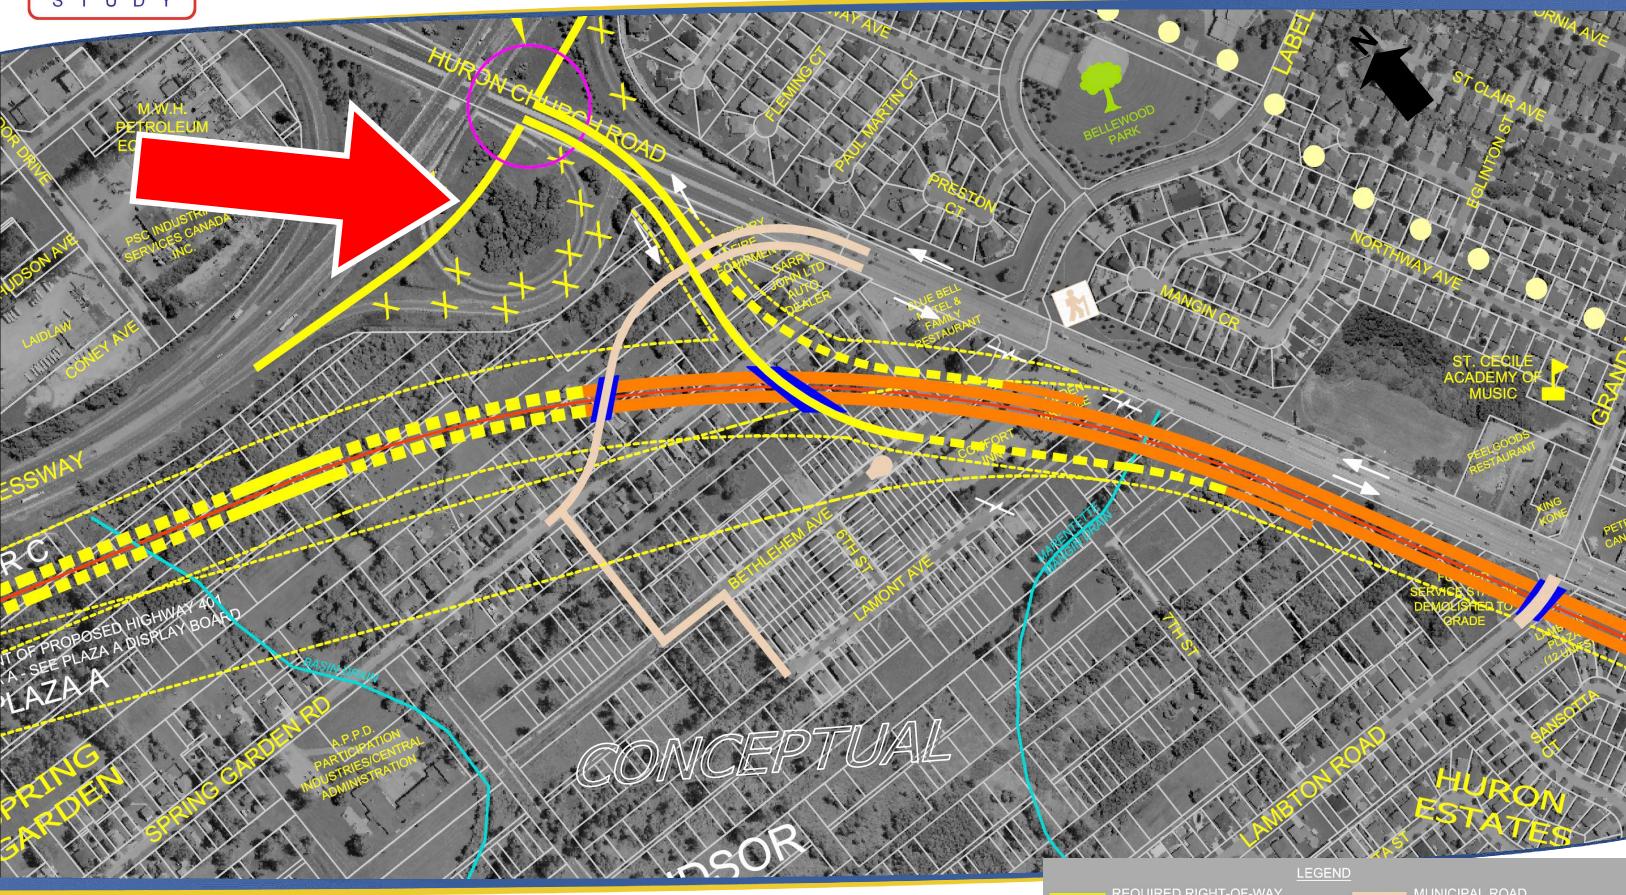

# **FOCUS AREA 3 - HWY 3 EAST OF COUSINEAU**

# **FOCUS AREA 3 - HWY 3 EAST OF COUSINEAU**

HIGHWAY 401 BELOW GRADE

**HIGHWAY 401 GRADE TRANSITION** 

ROPOSED STRUCTURE

PROPOSED LAND BRIDGE

HIGHWAY 401 AT GRADE

HIGHWAY 401 BELOW GRADE

**HIGHWAY 401 GRADE TRANSITION** 