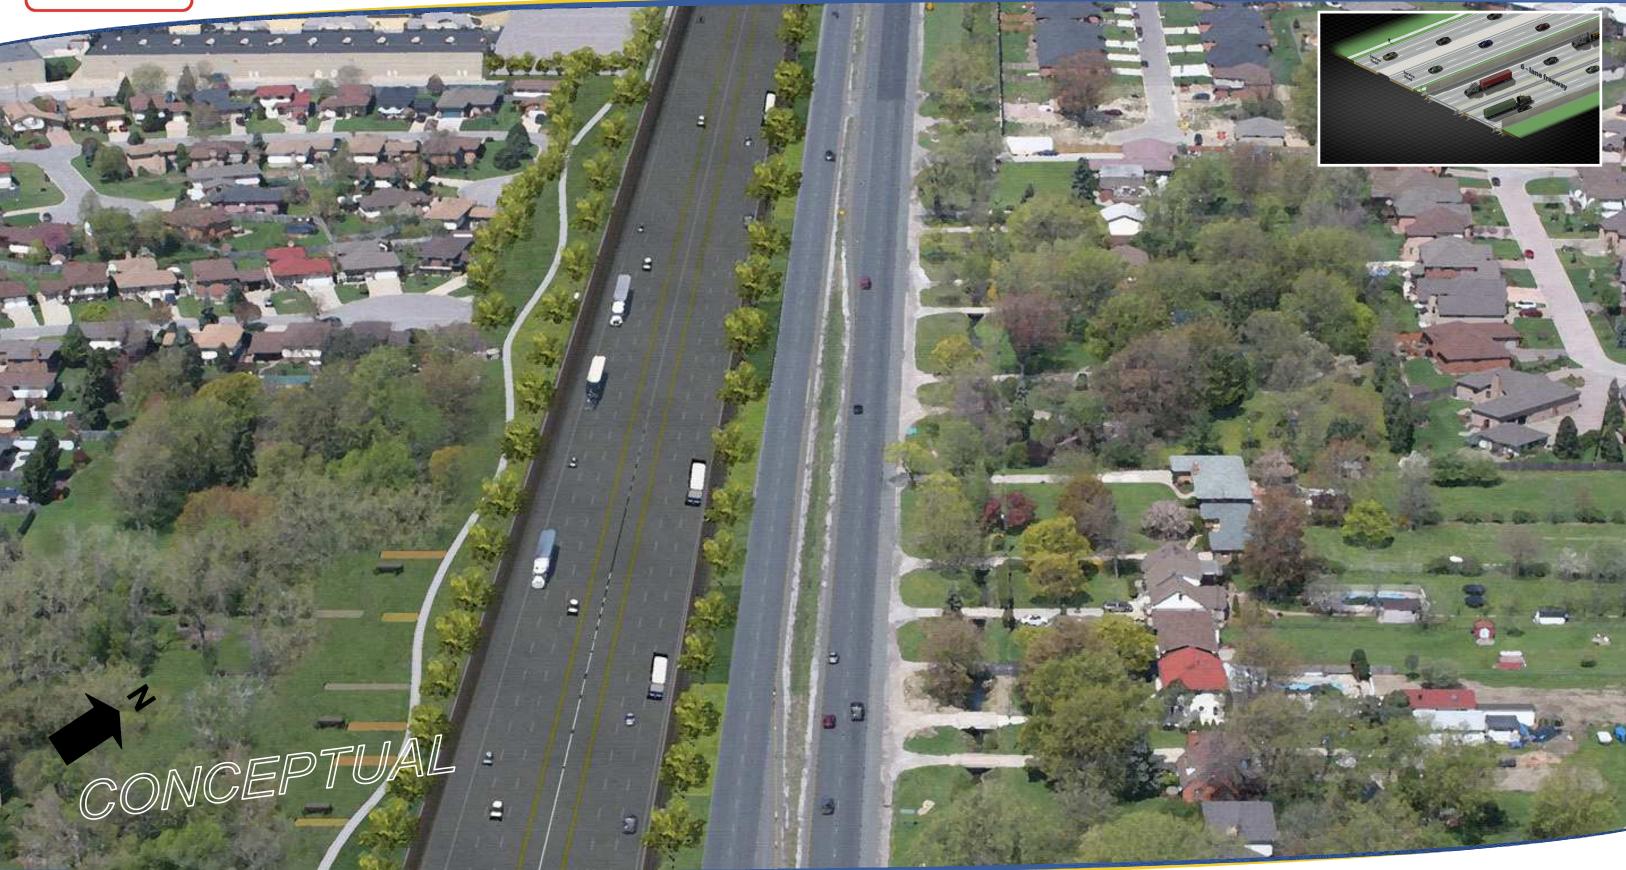

# **FOCUS AREA 3 - HWY 3 EAST OF COUSINEAU**

# **FOCUS AREA 3 - HWY 3 EAST OF COUSINEAU**

HIGHWAY 401 BELOW GRADE

**HIGHWAY 401 GRADE TRANSITION** 

ROPOSED STRUCTURE

PROPOSED LAND BRIDGE

HIGHWAY 401 AT GRADE

HIGHWAY 401 BELOW GRADE

**HIGHWAY 401 GRADE TRANSITION** 