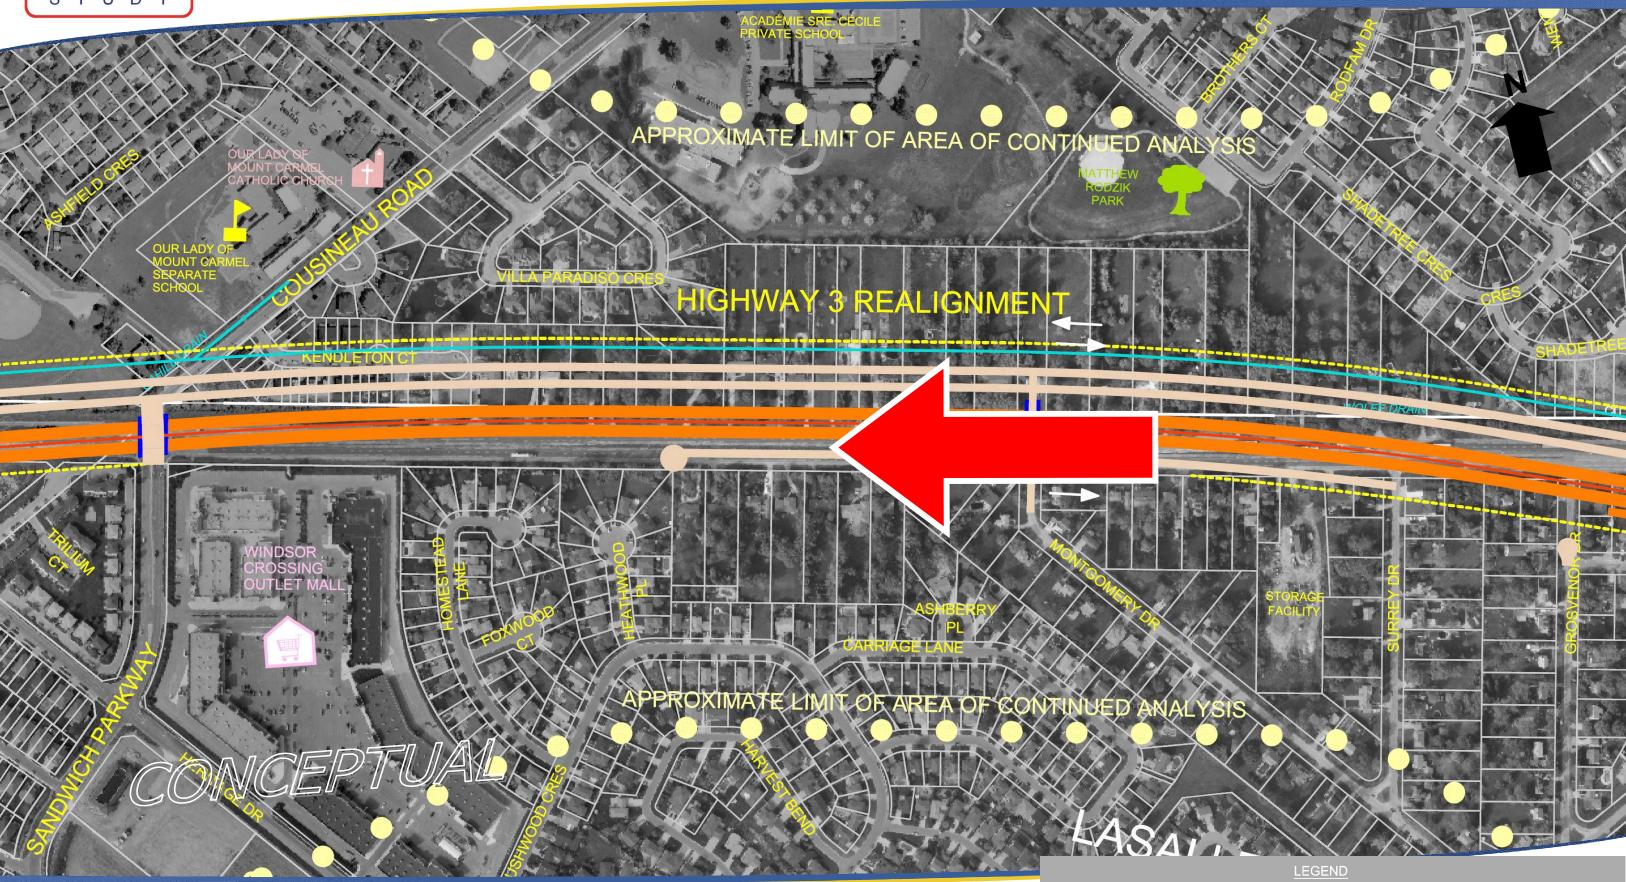

# **FOCUS AREA 3 - HWY 3 EAST OF COUSINEAU**

# **FOCUS AREA 3 - HWY 3 EAST OF COUSINEAU**

HIGHWAY 401 BELOW GRADE

**HIGHWAY 401 GRADE TRANSITION** 

ROPOSED STRUCTURE

PROPOSED LAND BRIDGE

HIGHWAY 401 AT GRADE

HIGHWAY 401 BELOW GRADE

**HIGHWAY 401 GRADE TRANSITION** 