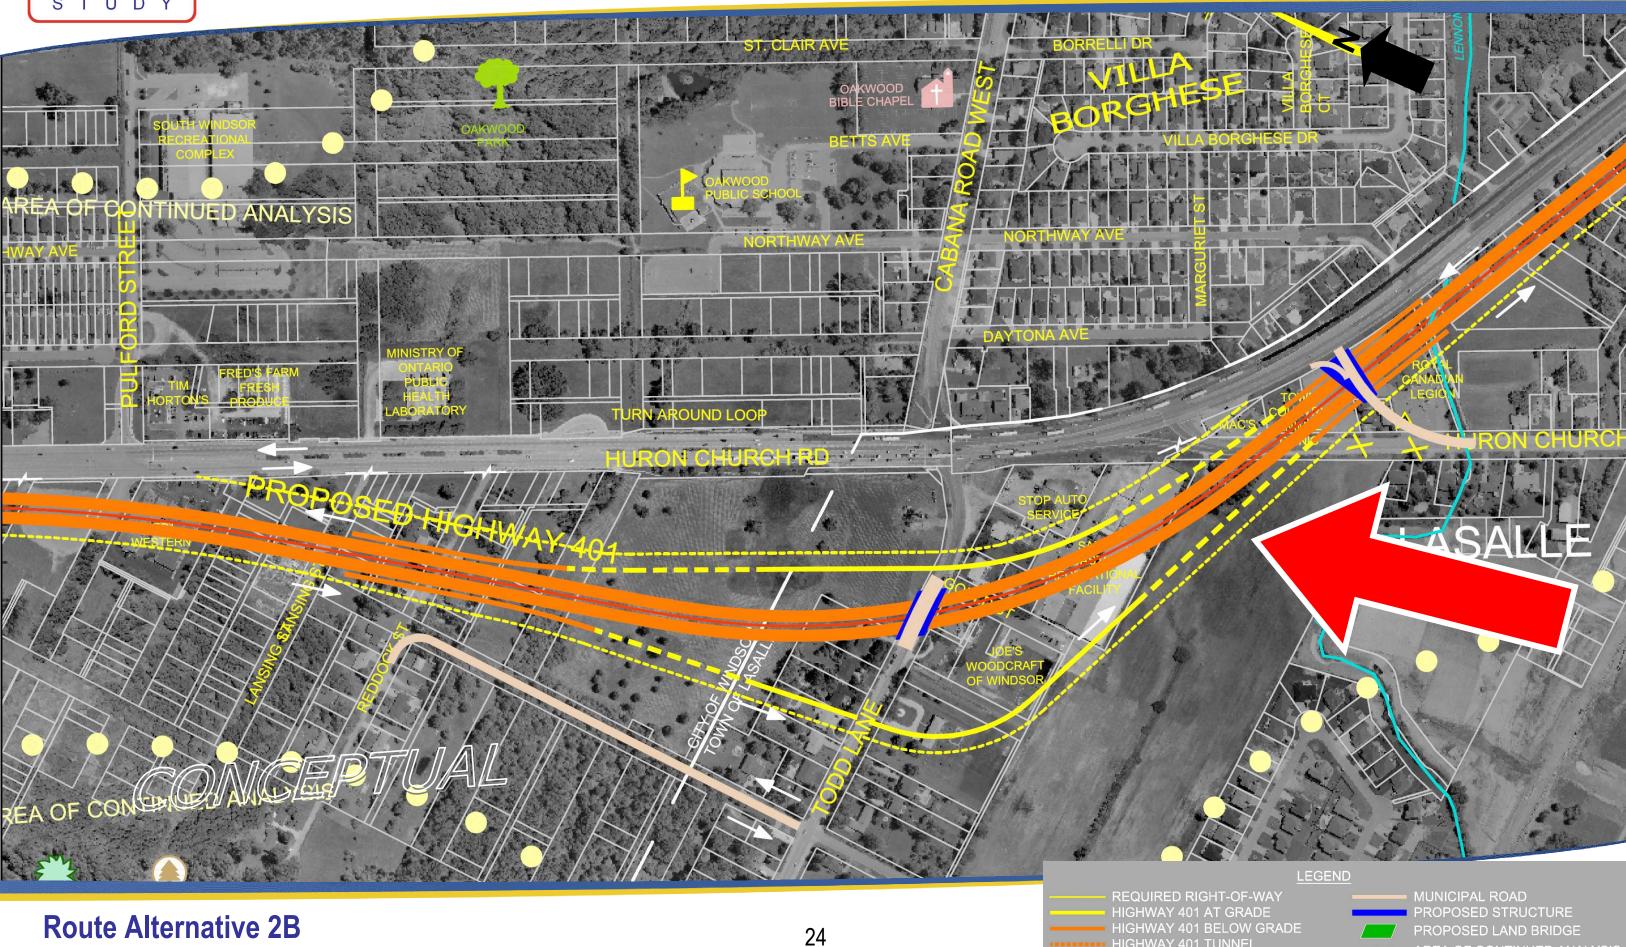

# **FOCUS AREA 3 - HWY 3 EAST OF COUSINEAU**

HIGHWAY 401 BELOW GRADE

**HIGHWAY 401 GRADE TRANSITION** 

ROPOSED STRUCTURE

PROPOSED LAND BRIDGE

HIGHWAY 401 AT GRADE

HIGHWAY 401 BELOW GRADE

**HIGHWAY 401 GRADE TRANSITION** 

ROPOSED STRUCTURE

PROPOSED LAND BRIDGE

HIGHWAY 401 BELOW GRADE

**HIGHWAY 401 GRADE TRANSITION** 

ROPOSED STRUCTURE

PROPOSED LAND BRIDGE

HIGHWAY 401 AT GRADE

HIGHWAY 401 BELOW GRADE

**HIGHWAY 401 GRADE TRANSITION** 

ROPOSED STRUCTURE

PROPOSED LAND BRIDGE

HIGHWAY 401 BELOW GRADE

HIGHWAY 401 GRADE TRANSITION

ROPOSED STRUCTURE

PROPOSED LAND BRIDGE

HIGHWAY 401 AT GRADE

HIGHWAY 401 BELOW GRADE

HIGHWAY 401 GRADE TRANSITION

ROPOSED STRUCTURE

PROPOSED LAND BRIDGE

HIGHWAY 401 BELOW GRADE

**HIGHWAY 401 GRADE TRANSITION** 

ROPOSED STRUCTURE

PROPOSED LAND BRIDGE

HIGHWAY 401 BELOW GRADE

**HIGHWAY 401 GRADE TRANSITION** 

ROPOSED STRUCTURE

PROPOSED LAND BRIDGE