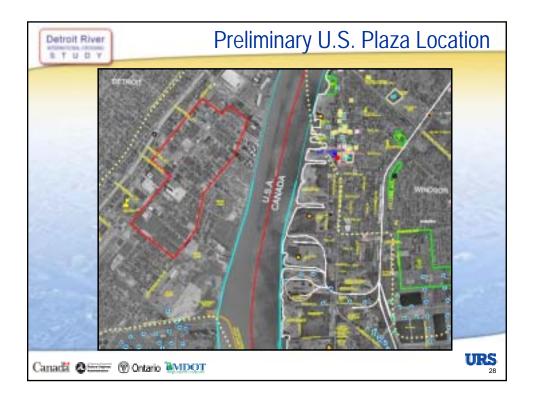

| Detroit River          | Evaluation Results                                                                                                                                                                                                   |
|------------------------|----------------------------------------------------------------------------------------------------------------------------------------------------------------------------------------------------------------------|
| <ul> <li>Ne</li> </ul> | w Central Crossing (continued)                                                                                                                                                                                       |
|                        | Huron Church/Talbot Road corridor                                                                                                                                                                                    |
|                        |                                                                                                                                                                                                                      |
| 12                     | <ul> <li>Current access road to the Ambassador Bridge border crossing</li> <li>The effects of high traffic volumes have already shaped this area of the community in terms of its present and future uses</li> </ul> |
|                        | » Lower community impacts in Windsor and LaSalle                                                                                                                                                                     |
| 12382                  | - Carried forward for continued analysis                                                                                                                                                                             |
| 1000                   | West Windsor Industrial Area                                                                                                                                                                                         |
| 1200                   | » New plaza and crossing more compatible with the current land uses and with<br>the needs of border agencies                                                                                                         |
|                        | - Carried forward for continued analysis                                                                                                                                                                             |
| an                     | new crossing in the Central Area accessed via HCR/Talbot Road<br>d the West Windsor Industrial Area will be carried forward for<br>ntinued analysis                                                                  |
| Canadă Quint           | Ontario MDOT                                                                                                                                                                                                         |