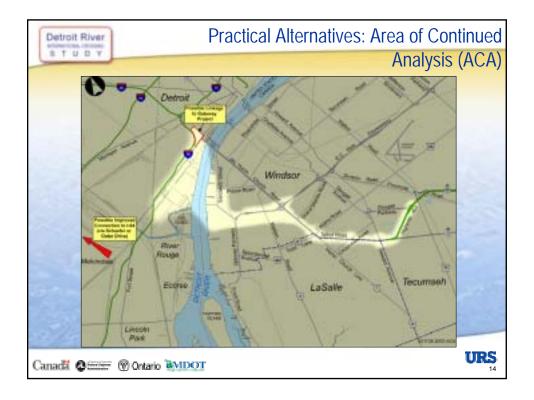

| Detroit River          | Evaluation Results                                                                                                                                                                                                   |
|------------------------|----------------------------------------------------------------------------------------------------------------------------------------------------------------------------------------------------------------------|
| <ul> <li>Ne</li> </ul> | w Central Crossing (continued)                                                                                                                                                                                       |
|                        | Huron Church/Talbot Road corridor                                                                                                                                                                                    |
|                        |                                                                                                                                                                                                                      |
| 12                     | <ul> <li>Current access road to the Ambassador Bridge border crossing</li> <li>The effects of high traffic volumes have already shaped this area of the community in terms of its present and future uses</li> </ul> |
|                        | » Lower community impacts in Windsor and LaSalle                                                                                                                                                                     |
| 12382                  | - Carried forward for continued analysis                                                                                                                                                                             |
| 1000                   | West Windsor Industrial Area                                                                                                                                                                                         |
| 1200                   | » New plaza and crossing more compatible with the current land uses and with<br>the needs of border agencies                                                                                                         |
|                        | - Carried forward for continued analysis                                                                                                                                                                             |
| an                     | new crossing in the Central Area accessed via HCR/Talbot Road<br>d the West Windsor Industrial Area will be carried forward for<br>ntinued analysis                                                                  |
| Canadă Quint           | Ontario MDOT                                                                                                                                                                                                         |