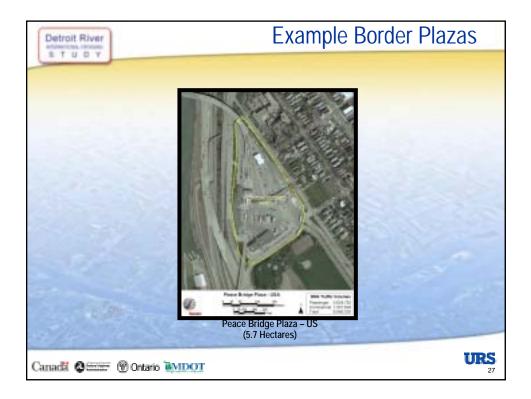

| Detroit River          | Evaluation Results                                                                                                                                                                                                   |
|------------------------|----------------------------------------------------------------------------------------------------------------------------------------------------------------------------------------------------------------------|
| <ul> <li>Ne</li> </ul> | w Central Crossing (continued)                                                                                                                                                                                       |
|                        | Huron Church/Talbot Road corridor                                                                                                                                                                                    |
|                        |                                                                                                                                                                                                                      |
| 12                     | <ul> <li>Current access road to the Ambassador Bridge border crossing</li> <li>The effects of high traffic volumes have already shaped this area of the community in terms of its present and future uses</li> </ul> |
|                        | » Lower community impacts in Windsor and LaSalle                                                                                                                                                                     |
| 12382                  | - Carried forward for continued analysis                                                                                                                                                                             |
| 1000                   | West Windsor Industrial Area                                                                                                                                                                                         |
| 1200                   | » New plaza and crossing more compatible with the current land uses and with<br>the needs of border agencies                                                                                                         |
|                        | - Carried forward for continued analysis                                                                                                                                                                             |
| an                     | new crossing in the Central Area accessed via HCR/Talbot Road<br>d the West Windsor Industrial Area will be carried forward for<br>ntinued analysis                                                                  |
| Canadă Quint           | Ontario MDOT                                                                                                                                                                                                         |