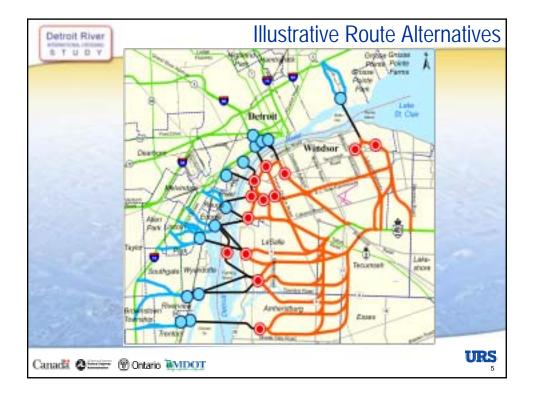

| Detroit River          | Evaluation Results                                                                                                                                                                                                   |
|------------------------|----------------------------------------------------------------------------------------------------------------------------------------------------------------------------------------------------------------------|
| <ul> <li>Ne</li> </ul> | w Central Crossing (continued)                                                                                                                                                                                       |
|                        | Huron Church/Talbot Road corridor                                                                                                                                                                                    |
|                        |                                                                                                                                                                                                                      |
| 12                     | <ul> <li>Current access road to the Ambassador Bridge border crossing</li> <li>The effects of high traffic volumes have already shaped this area of the community in terms of its present and future uses</li> </ul> |
|                        | » Lower community impacts in Windsor and LaSalle                                                                                                                                                                     |
| 12382                  | - Carried forward for continued analysis                                                                                                                                                                             |
| 1000                   | West Windsor Industrial Area                                                                                                                                                                                         |
| 1200                   | » New plaza and crossing more compatible with the current land uses and with<br>the needs of border agencies                                                                                                         |
|                        | - Carried forward for continued analysis                                                                                                                                                                             |
| an                     | new crossing in the Central Area accessed via HCR/Talbot Road<br>d the West Windsor Industrial Area will be carried forward for<br>ntinued analysis                                                                  |
| Canadă Quint           | Ontario MDOT                                                                                                                                                                                                         |