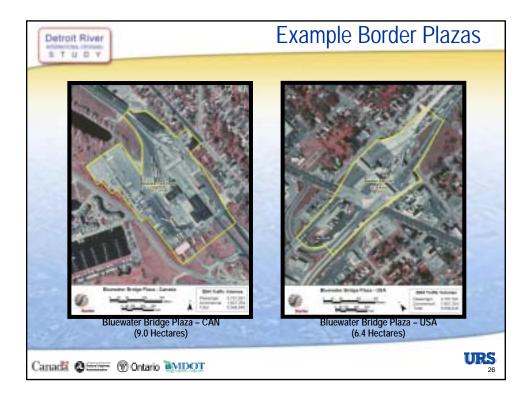

| Detroit River          | Evaluation Results                                                                                                                                                                                                   |
|------------------------|----------------------------------------------------------------------------------------------------------------------------------------------------------------------------------------------------------------------|
| <ul> <li>Ne</li> </ul> | w Central Crossing (continued)                                                                                                                                                                                       |
|                        | Huron Church/Talbot Road corridor                                                                                                                                                                                    |
|                        |                                                                                                                                                                                                                      |
| 12                     | <ul> <li>Current access road to the Ambassador Bridge border crossing</li> <li>The effects of high traffic volumes have already shaped this area of the community in terms of its present and future uses</li> </ul> |
|                        | » Lower community impacts in Windsor and LaSalle                                                                                                                                                                     |
| 12382                  | - Carried forward for continued analysis                                                                                                                                                                             |
| 1000                   | West Windsor Industrial Area                                                                                                                                                                                         |
| 1200                   | » New plaza and crossing more compatible with the current land uses and with<br>the needs of border agencies                                                                                                         |
|                        | - Carried forward for continued analysis                                                                                                                                                                             |
| an                     | new crossing in the Central Area accessed via HCR/Talbot Road<br>d the West Windsor Industrial Area will be carried forward for<br>ntinued analysis                                                                  |
| Canadă Quint           | Ontario MDOT                                                                                                                                                                                                         |