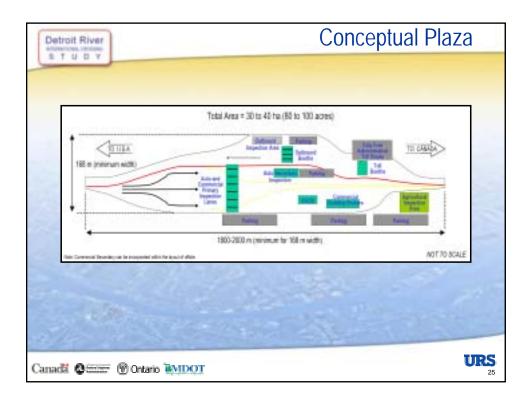

| Detroit River          | Evaluation Results                                                                                                                                                                                                   |
|------------------------|----------------------------------------------------------------------------------------------------------------------------------------------------------------------------------------------------------------------|
| <ul> <li>Ne</li> </ul> | w Central Crossing (continued)                                                                                                                                                                                       |
|                        | Huron Church/Talbot Road corridor                                                                                                                                                                                    |
|                        |                                                                                                                                                                                                                      |
| 12                     | <ul> <li>Current access road to the Ambassador Bridge border crossing</li> <li>The effects of high traffic volumes have already shaped this area of the community in terms of its present and future uses</li> </ul> |
|                        | » Lower community impacts in Windsor and LaSalle                                                                                                                                                                     |
| 12382                  | - Carried forward for continued analysis                                                                                                                                                                             |
| 1000                   | West Windsor Industrial Area                                                                                                                                                                                         |
| 1200                   | » New plaza and crossing more compatible with the current land uses and with<br>the needs of border agencies                                                                                                         |
|                        | - Carried forward for continued analysis                                                                                                                                                                             |
| an                     | new crossing in the Central Area accessed via HCR/Talbot Road<br>d the West Windsor Industrial Area will be carried forward for<br>ntinued analysis                                                                  |
| Canadă Quint           | Ontario MDOT                                                                                                                                                                                                         |