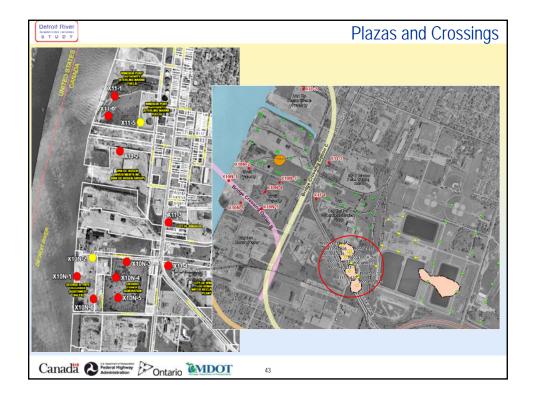

| Cost & Constructability   | At-grade               |  |  |  |
| <ul> <li>Overall: Advantages of Windsor-Essex Parkway outweigh higher costs and<br/>constructability concerns associated with this alternative</li> </ul> |                           |                        |  |  |  |
| * Preferred                                                                                                                                               |                           |                        |  |  |  |
| Canada O Format Hommer Contario Contario 39                                                                                                               |                           |                        |  |  |  |





























| Betroit River<br>semanan versor:<br>8 T U D Y                                                                      | Next Steps - Environmental |
|--------------------------------------------------------------------------------------------------------------------|----------------------------|
| <ul> <li>Noise and Vibration</li> <li>Air Quality</li> <li>Archaeology</li> <li>Human Health Assessment</li> </ul> |                            |
| <ul> <li>Natural</li> <li>Social</li> <li>Economic</li> </ul>                                                      |                            |
| Contaminated Soils                                                                                                 |                            |
| Canada 🖉 Komericane Contario