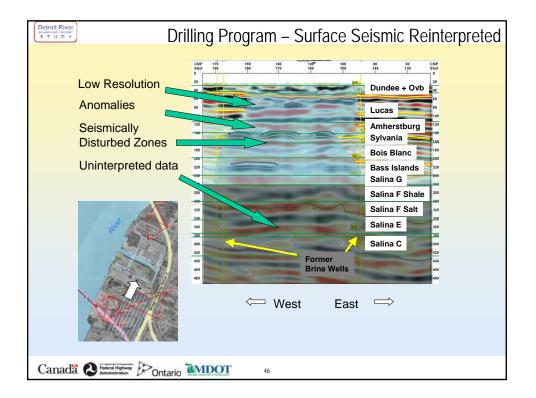

| Cost & Constructability   | At-grade               |  |  |  |
| <ul> <li>Overall: Advantages of Windsor-Essex Parkway outweigh higher costs and<br/>constructability concerns associated with this alternative</li> </ul> |                           |                        |  |  |  |
| * Preferred                                                                                                                                               |                           |                        |  |  |  |
| Canada O Format Hommer Contario Contario 39                                                                                                               |                           |                        |  |  |  |





























| Betroit River<br>semanan versor:<br>8 T U D Y                                                                      | Next Steps - Environmental |
|--------------------------------------------------------------------------------------------------------------------|----------------------------|
| <ul> <li>Noise and Vibration</li> <li>Air Quality</li> <li>Archaeology</li> <li>Human Health Assessment</li> </ul> |                            |
| <ul> <li>Natural</li> <li>Social</li> <li>Economic</li> </ul>                                                      |                            |
| Contaminated Soils                                                                                                 |                            |
| Canada 🖉 Komericane Contario