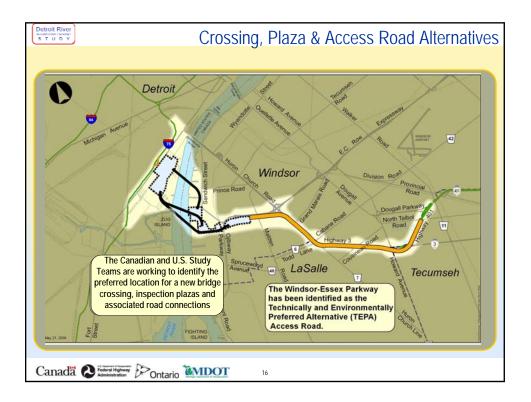

| <ul> <li>Plaza and Crossing</li> </ul>  |        |
| 6.                              | Update on U.S. DRIC Study Progress      |        |
| 7.                              | Public Comment                          |        |
| 8.                              | Next Steps                              |        |
| 9.                              | Closing Remarks                         |        |
|                                 |                                         |        |
|                                 |                                         |        |
|                                 |                                         |        |
| Canada Canada Contario Contario |                                         |        |









































































| Detroit River                                                                                                                                             |                           | Access Road Assessment |  |  |  |
|-----------------------------------------------------------------------------------------------------------------------------------------------------------|---------------------------|------------------------|--|--|--|
| Summary of Assessment                                                                                                                                     |                           |                        |  |  |  |
|