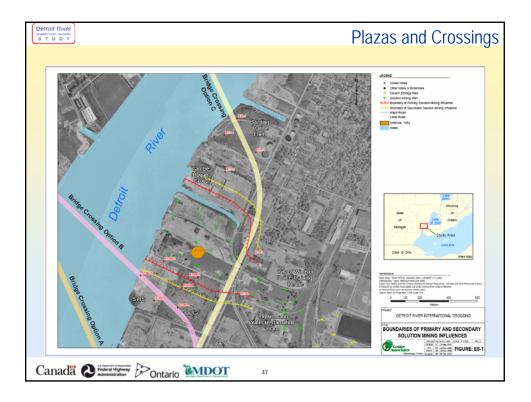

| Detroit River                   |                                         | Agenda |
|---------------------------------|-----------------------------------------|--------|
| 1.                              | Opening Remarks                         |        |
| 2.                              | Review of August 21, 2007 Meeting Notes |        |
| 3.                              | Public Comment                          |        |
| 4.                              | Noise Impact Assessment                 |        |
| 5.                              | Update on Canadian Study Progress       |        |
|                                 | <ul> <li>Access Road</li> </ul>         |        |
|                                 | <ul> <li>Plaza and Crossing</li> </ul>  |        |
| 6.                              | Update on U.S. DRIC Study Progress      |        |
| 7.                              | Public Comment                          |        |
| 8.                              | Next Steps                              |        |
| 9.                              | Closing Remarks                         |        |
|                                 |                                         |        |
|                                 |                                         |        |
|                                 |                                         |        |
| Canada Canada Contario Contario |                                         |        |