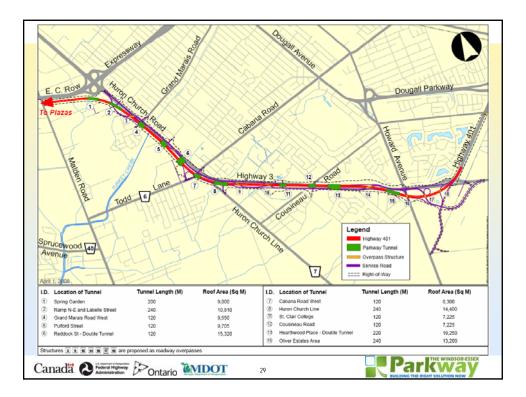

<ul> <li>Plaza and Crossing</li> </ul>  |        |
| 6.                              | Update on U.S. DRIC Study Progress      |        |
| 7.                              | Public Comment                          |        |
| 8.                              | Next Steps                              |        |
| 9.                              | Closing Remarks                         |        |
|                                 |                                         |        |
|                                 |                                         |        |
|                                 |                                         |        |
| Canada Canada Contario Contario |                                         |        |









































































| Detroit River                                                                                                                                             |                           | Access Road Assessment |  |  |  |
|-----------------------------------------------------------------------------------------------------------------------------------------------------------|---------------------------|------------------------|--|--|--|
| Summary of Assessment                                                                                                                                     |                           |                        |  |  |  |
|