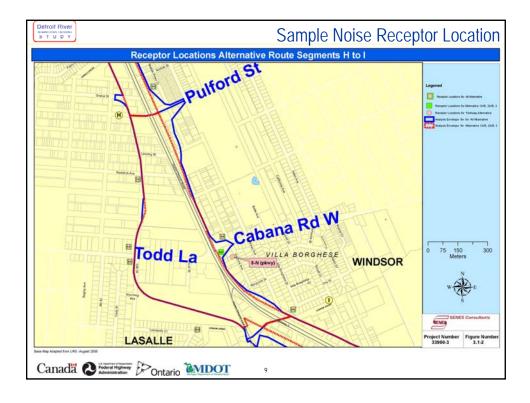

|
|                                 | <ul> <li>Plaza and Crossing</li> </ul>  |        |
| 6.                              | Update on U.S. DRIC Study Progress      |        |
| 7.                              | Public Comment                          |        |
| 8.                              | Next Steps                              |        |
| 9.                              | Closing Remarks                         |        |
|                                 |                                         |        |
|                                 |                                         |        |
|                                 |                                         |        |
| Canada Canada Contario Contario |                                         |        |









































































| Detroit River                                                                                                                                             |                           | Access Road Assessment |  |  |  |
|-----------------------------------------------------------------------------------------------------------------------------------------------------------|---------------------------|------------------------|--|--|--|
| Summary of Assessment                                                                                                                                     |                           |                        |  |  |  |
|