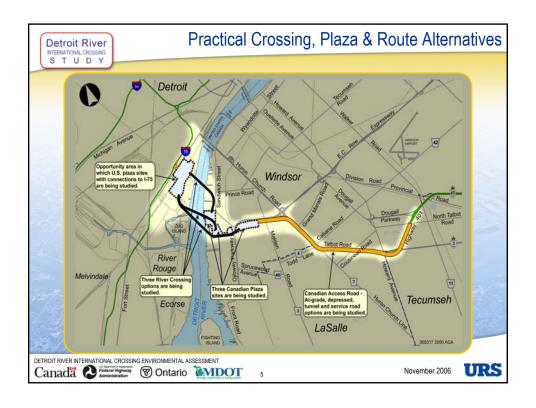

## Status of Alternatives Analysis

- No decisions have been made to date
- No dominant alternative has emerged to date
  - All have certain advantages and disadvantages
- Analysis is on-going
- Results to date
  - **Preliminary**
  - Subject to refinements
  - Do not reflect mitigation

#### Preliminary results - Plazas and Crossings:

- Highest residential displacements with Plaza A alternatives (70)
  - Residential area at Matchette Road/Armanda Street
- Highest business/industry impacts with Crossing C alternatives (13)
  - Sterling Marine Fuels among those directly impacted
- Highest noise impacts (before mitigation) with Crossing C alternatives (180)
  - **Proximity to Sandwich Town**

### Consistency with Land Use:

- Plaza A not consistent with residential uses
- Other Plaza and Crossing alternatives consistent with industrial uses

#### **Protection of Cultural Features:**

- Between 5 and 8 homes (pre-1930) displaced, depending on the plaza and crossing alternative
- All three crossings disrupt cultural landscapes
  - **Brighton Beach (all alternatives)**
  - Sandwich Town vista (Crossing C)
  - Underground tunnels\* (Crossing C)
- \* unconfirmed

#### Preliminary results - Plazas and Crossings:

- No critical fish habitat impacted, including by possible pier locations in **Detroit River**
- Plaza A has greatest impact to tallgrass prairie and specimens/colonies of provincially rare plant species
- Plaza A has greatest impact to threatened Butler's gartersnake habitat

### Preliminary results - Plazas and Crossings:

- Confirmed that all alternatives are practical in terms of location and layout
  - Subject to results of geotechnical investigations
- Plazas and crossings meet all four Partnership transportation and mobility needs
  - Sufficient long-term capacity
  - Improve system connectivity
  - Improved border processing capabilities
  - Reasonable and secure options

#### Preliminary results – Plazas and Crossings:

- Geotechnical investigations to confirm bedrock conditions are on-going
  - Completed by early 2007
- Crossing Cost is somewhat a function of length of span\*:
  - Shortest Crossing (Bank to Bank) = 0.7 km (0.4 mi) (Crossing C)
  - Shortest Crossing (Plaza to Plaza) = 2.9 km (1.8 mi) (Crossing B to Plaza B1)
  - Longest Crossing (Bank to Bank) = 1.1 km (0.7 mi) (Crossing A)
  - Longest Crossing (Plaza to Plaza) = 5.4 km (2.7 mi) (Crossing C to Plaza A)
  - Plaza C displaces Keith Transformer Station
  - \* Meetings with Coast Guards and Great Lakes Shipping to discuss impacts of piers in river on navigability are being arranged