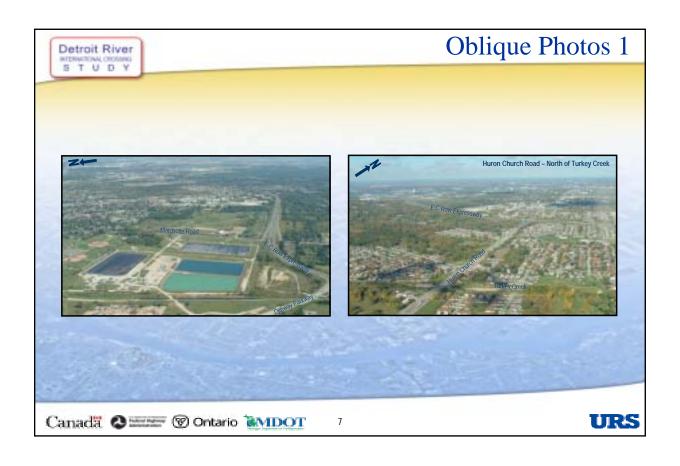

# **Economic Impact Study**

- Local Economic Impacts Will Be Assessed by Administering Survey
- Surveys Were Delivered to All Businesses Along Huron Church/Talbot Within the Area of Continued Analysis (ACA) on July 19th, 2006
- Surveys Will Also be Conducted With Businesses in the ACA West of **Huron Church**