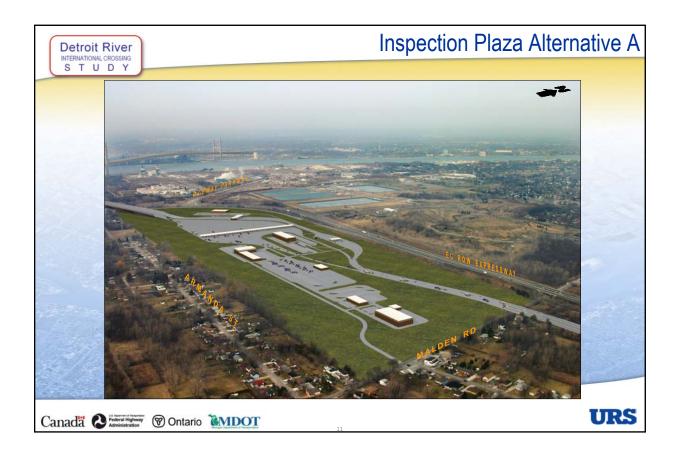

#### **Key Milestones Detroit River** STUDY Initial Public Study Area Features, Opportunities & Constraints April '05 Outreach Initial Set of Crossing Alternatives, Plaza Locations June '05 PIOH1 & Connecting Routes in Canada and the U.S. December '05 PIOH2 Area of Continued Analysis Specific Crossing, Plaza and Access Road Options March '06 PIOH3 Results of Social, Economic, Environmental and December '06 PIOH4 **Engineering Assessments** Preferred Crossing Location, Plaza Locations & Spring '07 PIOH5 Connecting Routes in Canada and the U.S. Summer '07 PIOH6 Finalize Engineering and Mitigation Measures Document Study and Submit for Approvals End of '07 Public Review URS Canada O Federal Highway Ontario MDOT





























**Detroit River** STUDY

### Public Input Received at PIOH #3 Sessions

PIOH 3 Total Sign-ins: 812

Comment Sheets Completed: 214

#### **Common Themes**

- Illustrative Alternatives Evaluation Process: Consideration of Other Alternatives; Travel Demand;
- Consider Tunnel Options;
- Impacts of Alternatives to the Area Communities; Protecting Community Features;
- Safety; Emergency Access;
- Air Quality and Noise Impacts.











### **Access Route Alternatives** Detroit River 4 Basic Operational Concepts: 1. Separate freeway paralleled by one-way service roads: 2. Separate freeway paralleled by existing Huron Church Road/Highway 3; 3. Tunnel below a rebuilt Huron Church/Highway 3 Corridor; and 4. Integrated freeway with interchanges. Service Not Carried roads provided, as ne