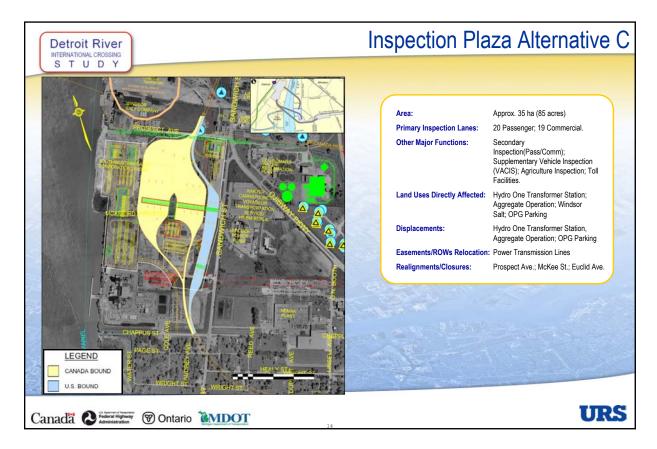

#### **Key Milestones Detroit River** STUDY Initial Public Study Area Features, Opportunities & Constraints April '05 Outreach Initial Set of Crossing Alternatives, Plaza Locations June '05 PIOH1 & Connecting Routes in Canada and the U.S. December '05 PIOH2 Area of Continued Analysis Specific Crossing, Plaza and Access Road Options March '06 PIOH3 Results of Social, Economic, Environmental and December '06 PIOH4 **Engineering Assessments** Preferred Crossing Location, Plaza Locations & Spring '07 PIOH5 Connecting Routes in Canada and the U.S. Summer '07 PIOH6 Finalize Engineering and Mitigation Measures Document Study and Submit for Approvals End of '07 Public Review URS Canada O Federal Highway Ontario MDOT





























**Detroit River** STUDY

### Public Input Received at PIOH #3 Sessions

PIOH 3 Total Sign-ins: 812

Comment Sheets Completed: 214

#### **Common Themes**

- Illustrative Alternatives Evaluation Process: Consideration of Other Alternatives; Travel Demand;
- Consider Tunnel Options;
- Impacts of Alternatives to the Area Communities; Protecting Community Features;
- Safety; Emergency Access;
- Air Quality and Noise Impacts.











### **Access Route Alternatives** Detroit River 4 Basic Operational Concepts: 1. Separate freeway paralleled by one-way service roads: 2. Separate freeway paralleled by existing Huron Church Road/Highway 3; 3. Tunnel below a rebuilt Huron Church/Highway 3 Corridor; and 4. Integrated freeway with interchanges. Service Not Carried roads provided, as needed,