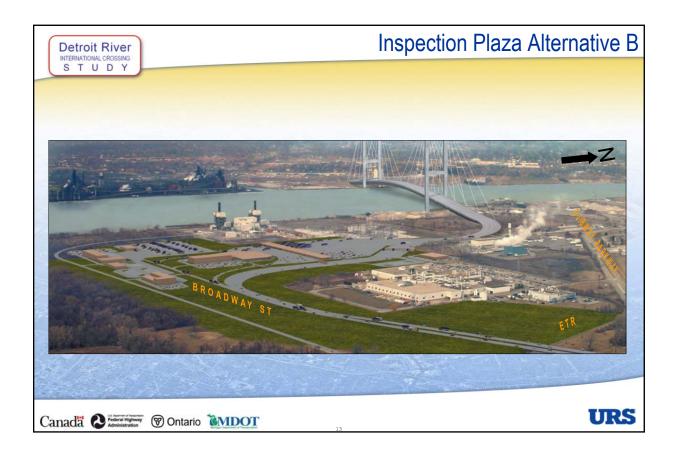

#### **Key Milestones Detroit River** STUDY Initial Public Study Area Features, Opportunities & Constraints April '05 Outreach Initial Set of Crossing Alternatives, Plaza Locations June '05 PIOH1 & Connecting Routes in Canada and the U.S. December '05 PIOH2 Area of Continued Analysis Specific Crossing, Plaza and Access Road Options March '06 PIOH3 Results of Social, Economic, Environmental and December '06 PIOH4 **Engineering Assessments** Preferred Crossing Location, Plaza Locations & Spring '07 PIOH5 Connecting Routes in Canada and the U.S. Summer '07 PIOH6 Finalize Engineering and Mitigation Measures Document Study and Submit for Approvals End of '07 Public Review URS Canada O Federal Highway Ontario MDOT





























**Detroit River** STUDY

### Public Input Received at PIOH #3 Sessions

PIOH 3 Total Sign-ins: 812

Comment Sheets Completed: 214

#### **Common Themes**

- Illustrative Alternatives Evaluation Process: Consideration of Other Alternatives; Travel Demand;
- Consider Tunnel Options;
- Impacts of Alternatives to the Area Communities; Protecting Community Features;
- Safety; Emergency Access;
- Air Quality and Noise Impacts.











### **Access Route Alternatives** Detroit River 4 Basic Operational Concepts: 1. Separate freeway paralleled by one-way service roads: 2. Separate freeway paralleled by existing Huron Church Road/Highway 3; 3. Tunnel below a rebuilt Huron Church/Highway 3 Corridor; and 4. Integrated freeway with interchanges. Service Not Carried roads provided, as needed