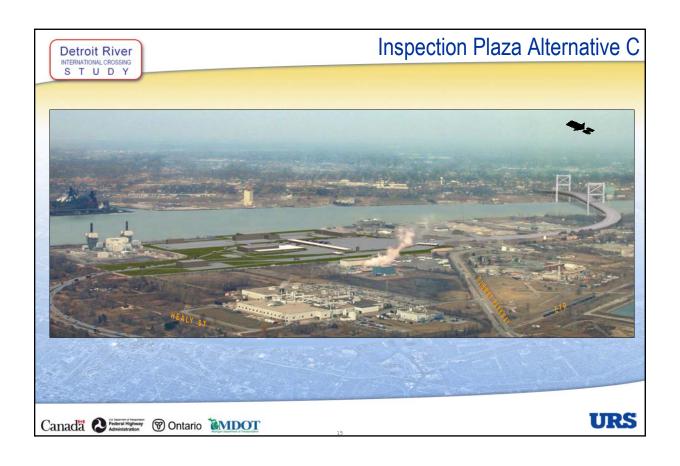

#### **Key Milestones Detroit River** STUDY Initial Public Study Area Features, Opportunities & Constraints April '05 Outreach Initial Set of Crossing Alternatives, Plaza Locations June '05 PIOH1 & Connecting Routes in Canada and the U.S. December '05 PIOH2 Area of Continued Analysis Specific Crossing, Plaza and Access Road Options March '06 PIOH3 Results of Social, Economic, Environmental and December '06 PIOH4 **Engineering Assessments** Preferred Crossing Location, Plaza Locations & Spring '07 PIOH5 Connecting Routes in Canada and the U.S. Summer '07 PIOH6 Finalize Engineering and Mitigation Measures Document Study and Submit for Approvals End of '07 Public Review URS Canada O Federal Highway Ontario MDOT





























**Detroit River** STUDY

### Public Input Received at PIOH #3 Sessions

PIOH 3 Total Sign-ins: 812

Comment Sheets Completed: 214

#### **Common Themes**

- Illustrative Alternatives Evaluation Process: Consideration of Other Alternatives; Travel Demand;
- Consider Tunnel Options;
- Impacts of Alternatives to the Area Communities; Protecting Community Features;
- Safety; Emergency Access;
- Air Quality and Noise Impacts.











### **Access Route Alternatives** Detroit River 4 Basic Operational Concepts: 1. Separate freeway paralleled by one-way service roads: 2. Separate freeway paralleled by existing Huron Church Road/Highway 3; 3. Tunnel below a rebuilt Huron Church/Highway 3 Corridor; and 4. Integrated freeway with interchanges. Service Not Carried roads provided, as needed, to