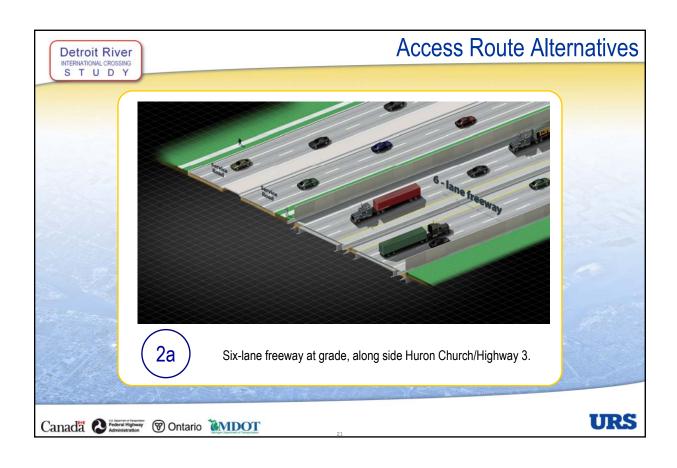

### **Access Route Alternatives** Detroit River 4 Basic Operational Concepts: 1. Separate freeway paralleled by one-way service roads: 2. Separate freeway paralleled by existing Huron Church Road/Highway 3; 3. Tunnel below a rebuilt Huron Church/Highway 3 Corridor; and 4. Integrated freeway with interchanges. Service Not Carried roads provided, as needed, to maintain local **Forward** access.

### **Access Route Alternatives**

Corridor.