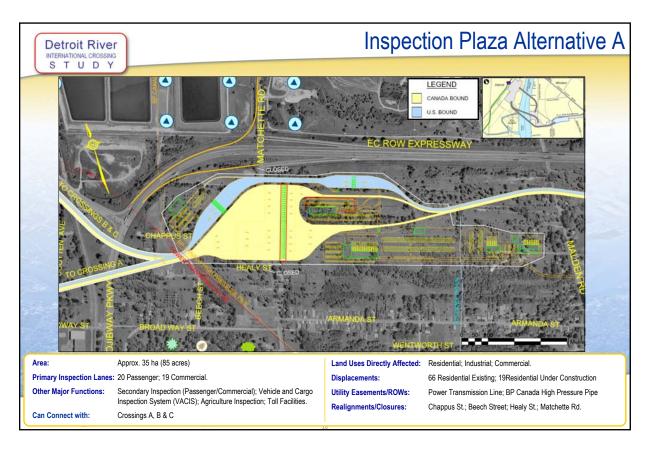

#### **Key Milestones Detroit River** STUDY Initial Public Study Area Features, Opportunities & Constraints April '05 Outreach Initial Set of Crossing Alternatives, Plaza Locations June '05 PIOH1 & Connecting Routes in Canada and the U.S. December '05 PIOH2 Area of Continued Analysis Specific Crossing, Plaza and Access Road Options March '06 PIOH3 Results of Social, Economic, Environmental and December '06 PIOH4 **Engineering Assessments** Preferred Crossing Location, Plaza Locations & Spring '07 PIOH5 Connecting Routes in Canada and the U.S. Summer '07 PIOH6 Finalize Engineering and Mitigation Measures Document Study and Submit for Approvals End of '07 Public Review URS Canada O Federal Highway Ontario MDOT





























**Detroit River** STUDY

### Public Input Received at PIOH #3 Sessions

PIOH 3 Total Sign-ins: 812

Comment Sheets Completed: 214

#### **Common Themes**

- Illustrative Alternatives Evaluation Process: Consideration of Other Alternatives; Travel Demand;
- Consider Tunnel Options;
- Impacts of Alternatives to the Area Communities; Protecting Community Features;
- Safety; Emergency Access;
- Air Quality and Noise Impacts.











### **Access Route Alternatives** Detroit River 4 Basic Operational Concepts: 1. Separate freeway paralleled by one-way service roads: 2. Separate freeway paralleled by existing Huron Church Road/Highway 3; 3. Tunnel below a rebuilt Huron Church/Highway 3 Corridor; and 4. Integrated freeway with interchanges. Service Not Carried roads provided, as