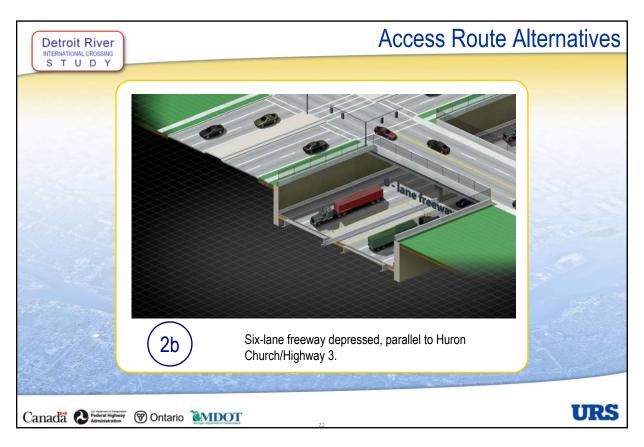

### **Access Route Alternatives** Detroit River 4 Basic Operational Concepts: 1. Separate freeway paralleled by one-way service roads: 2. Separate freeway paralleled by existing Huron Church Road/Highway 3; 3. Tunnel below a rebuilt Huron Church/Highway 3 Corridor; and 4. Integrated freeway with interchanges. Service Not Carried roads provided, as needed, to maintain local **Forward** access.

### **Access Route Alternatives**

Corridor.