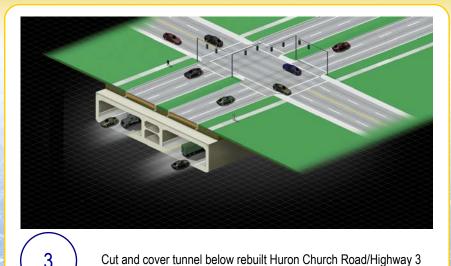

### **Access Route Alternatives** Detroit River 4 Basic Operational Concepts: 1. Separate freeway paralleled by one-way service roads: 2. Separate freeway paralleled by existing Huron Church Road/Highway 3; 3. Tunnel below a rebuilt Huron Church/Highway 3 Corridor; and 4. Integrated freeway with interchanges. Service Not Carried roads provided, as needed, to maintain local **Forward** access.

### **Access Route Alternatives**

Corridor.