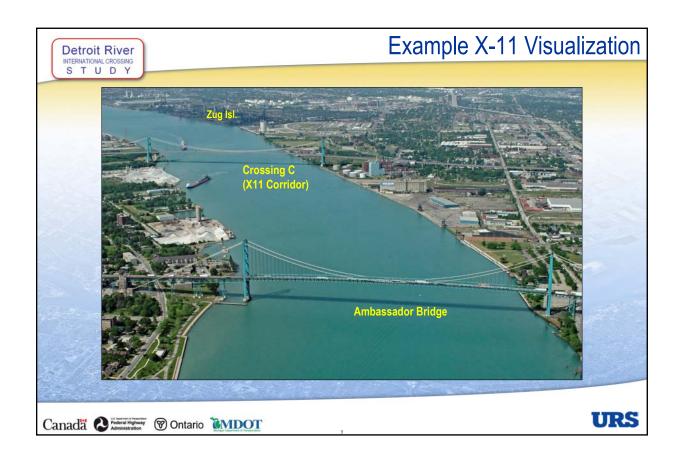

#### **Key Milestones Detroit River** STUDY Initial Public Study Area Features, Opportunities & Constraints April '05 Outreach Initial Set of Crossing Alternatives, Plaza Locations June '05 PIOH1 & Connecting Routes in Canada and the U.S. December '05 PIOH2 Area of Continued Analysis Specific Crossing, Plaza and Access Road Options March '06 PIOH3 Results of Social, Economic, Environmental and December '06 PIOH4 **Engineering Assessments** Preferred Crossing Location, Plaza Locations & Spring '07 PIOH5 Connecting Routes in Canada and the U.S. Summer '07 PIOH6 Finalize Engineering and Mitigation Measures Document Study and Submit for Approvals End of '07 Public Review URS Canada O Federal Highway Ontario MDOT





























**Detroit River** STUDY

### Public Input Received at PIOH #3 Sessions

PIOH 3 Total Sign-ins: 812

Comment Sheets Completed: 214

#### **Common Themes**

- Illustrative Alternatives Evaluation Process: Consideration of Other Alternatives; Travel Demand;
- Consider Tunnel Options;
- Impacts of Alternatives to the Area Communities; Protecting Community Features;
- Safety; Emergency Access;
- Air Quality and Noise Impacts.











### **Access Route Alternatives** Detroit River 4 Basic Operational Concepts: 1. Separate freeway paralleled by one-way service roads: 2. Separate freeway paralleled by existing Huron Church Road/Highway 3; 3. Tunnel below a rebuilt Huron Church/Highway 3 Corridor; and 4. Integrated freeway with interchanges. Service Not Carried roads provided, a