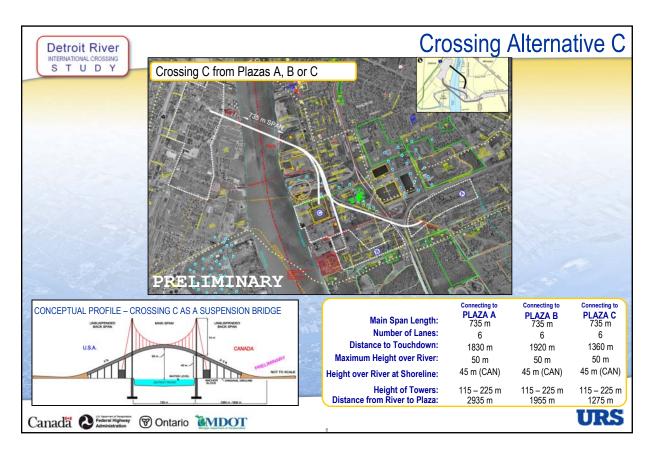

#### **Key Milestones Detroit River** STUDY Initial Public Study Area Features, Opportunities & Constraints April '05 Outreach Initial Set of Crossing Alternatives, Plaza Locations June '05 PIOH1 & Connecting Routes in Canada and the U.S. December '05 PIOH2 Area of Continued Analysis Specific Crossing, Plaza and Access Road Options March '06 PIOH3 Results of Social, Economic, Environmental and December '06 PIOH4 **Engineering Assessments** Preferred Crossing Location, Plaza Locations & Spring '07 PIOH5 Connecting Routes in Canada and the U.S. Summer '07 PIOH6 Finalize Engineering and Mitigation Measures Document Study and Submit for Approvals End of '07 Public Review URS Canada O Federal Highway Ontario MDOT





























**Detroit River** STUDY

### Public Input Received at PIOH #3 Sessions

PIOH 3 Total Sign-ins: 812

Comment Sheets Completed: 214

#### **Common Themes**

- Illustrative Alternatives Evaluation Process: Consideration of Other Alternatives; Travel Demand;
- Consider Tunnel Options;
- Impacts of Alternatives to the Area Communities; Protecting Community Features;
- Safety; Emergency Access;
- Air Quality and Noise Impacts.











### **Access Route Alternatives** Detroit River 4 Basic Operational Concepts: 1. Separate freeway paralleled by one-way service roads: 2. Separate freeway paralleled by existing Huron Church Road/Highway 3; 3. Tunnel below a rebuilt Huron Church/Highway 3 Corridor; and 4. Integrated freeway with interchanges. Service Not Carried roads provided,