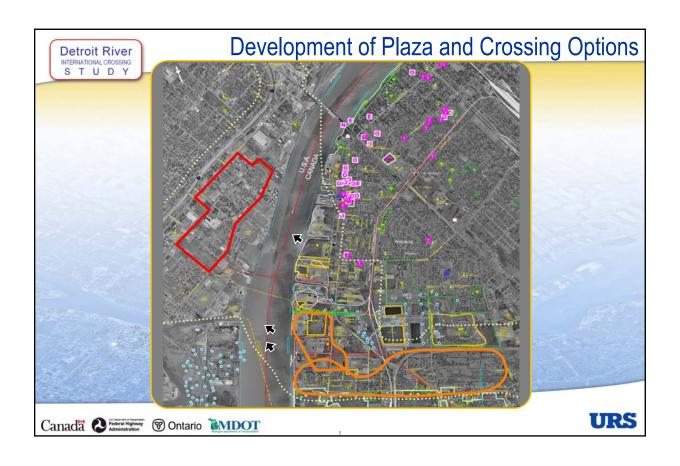

#### **Key Milestones Detroit River** STUDY Initial Public Study Area Features, Opportunities & Constraints April '05 Outreach Initial Set of Crossing Alternatives, Plaza Locations June '05 PIOH1 & Connecting Routes in Canada and the U.S. December '05 PIOH2 Area of Continued Analysis Specific Crossing, Plaza and Access Road Options March '06 PIOH3 Results of Social, Economic, Environmental and December '06 PIOH4 **Engineering Assessments** Preferred Crossing Location, Plaza Locations & Spring '07 PIOH5 Connecting Routes in Canada and the U.S. Summer '07 PIOH6 Finalize Engineering and Mitigation Measures Document Study and Submit for Approvals End of '07 Public Review URS Canada O Federal Highway Ontario MDOT





























**Detroit River** STUDY

### Public Input Received at PIOH #3 Sessions

PIOH 3 Total Sign-ins: 812

Comment Sheets Completed: 214

#### **Common Themes**

- Illustrative Alternatives Evaluation Process: Consideration of Other Alternatives; Travel Demand;
- Consider Tunnel Options;
- Impacts of Alternatives to the Area Communities; Protecting Community Features;
- Safety; Emergency Access;
- Air Quality and Noise Impacts.











### **Access Route Alternatives** Detroit River 4 Basic Operational Concepts: 1. Separate freeway paralleled by one-way service roads: 2. Separate freeway paralleled by existing Huron Church Road/Highway 3; 3. Tunnel below a rebuilt Huron Church/Highway 3 Corridor; and 4. Integrated freeway with interchanges. Service Not Carried roads pro