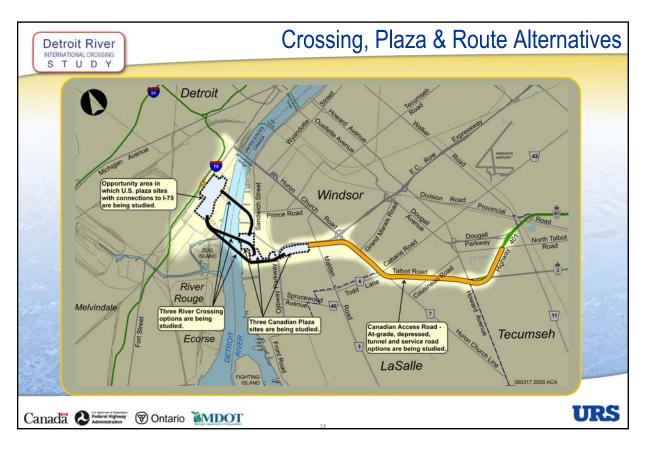

#### **Key Milestones Detroit River** STUDY Initial Public Study Area Features, Opportunities & Constraints April '05 Outreach Initial Set of Crossing Alternatives, Plaza Locations June '05 PIOH1 & Connecting Routes in Canada and the U.S. December '05 PIOH2 Area of Continued Analysis Specific Crossing, Plaza and Access Road Options March '06 PIOH3 Results of Social, Economic, Environmental and December '06 PIOH4 **Engineering Assessments** Preferred Crossing Location, Plaza Locations & Spring '07 PIOH5 Connecting Routes in Canada and the U.S. Summer '07 PIOH6 Finalize Engineering and Mitigation Measures Document Study and Submit for Approvals End of '07 Public Review URS Canada O Federal Highway Ontario MDOT





























**Detroit River** STUDY

### Public Input Received at PIOH #3 Sessions

PIOH 3 Total Sign-ins: 812

Comment Sheets Completed: 214

#### **Common Themes**

- Illustrative Alternatives Evaluation Process: Consideration of Other Alternatives; Travel Demand;
- Consider Tunnel Options;
- Impacts of Alternatives to the Area Communities; Protecting Community Features;
- Safety; Emergency Access;
- Air Quality and Noise Impacts.











### **Access Route Alternatives** Detroit River 4 Basic Operational Concepts: 1. Separate freeway paralleled by one-way service roads: 2. Separate freeway paralleled by existing Huron Church Road/Highway 3; 3. Tunnel below a rebuilt Huron Church/Highway 3 Corridor; and 4. Integrated freeway with interchanges. Service Not Carried roads provided, as needed, to m