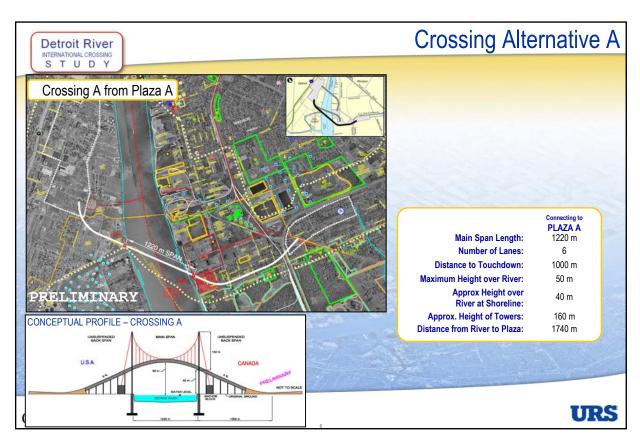

#### **Key Milestones Detroit River** STUDY Initial Public Study Area Features, Opportunities & Constraints April '05 Outreach Initial Set of Crossing Alternatives, Plaza Locations June '05 PIOH1 & Connecting Routes in Canada and the U.S. December '05 PIOH2 Area of Continued Analysis Specific Crossing, Plaza and Access Road Options March '06 PIOH3 Results of Social, Economic, Environmental and December '06 PIOH4 **Engineering Assessments** Preferred Crossing Location, Plaza Locations & Spring '07 PIOH5 Connecting Routes in Canada and the U.S. Summer '07 PIOH6 Finalize Engineering and Mitigation Measures Document Study and Submit for Approvals End of '07 Public Review URS Canada O Federal Highway Ontario MDOT





























**Detroit River** STUDY

### Public Input Received at PIOH #3 Sessions

PIOH 3 Total Sign-ins: 812

Comment Sheets Completed: 214

#### **Common Themes**

- Illustrative Alternatives Evaluation Process: Consideration of Other Alternatives; Travel Demand;
- Consider Tunnel Options;
- Impacts of Alternatives to the Area Communities; Protecting Community Features;
- Safety; Emergency Access;
- Air Quality and Noise Impacts.











### **Access Route Alternatives** Detroit River 4 Basic Operational Concepts: 1. Separate freeway paralleled by one-way service roads: 2. Separate freeway paralleled by existing Huron Church Road/Highway 3; 3. Tunnel below a rebuilt Huron Church/Highway 3 Corridor; and 4. Integrated freeway with interchanges. Service Not Carried roads provi