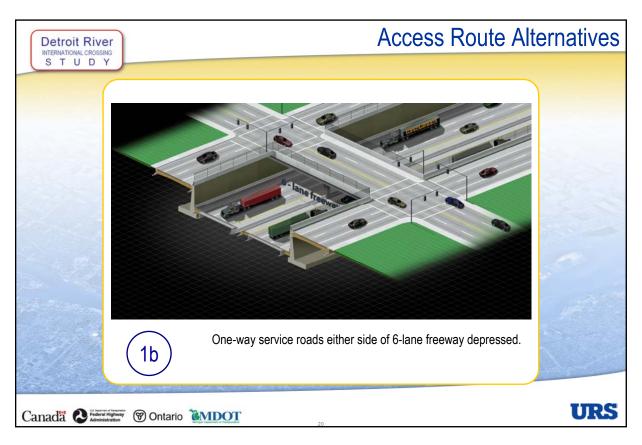

### **Access Route Alternatives** Detroit River 4 Basic Operational Concepts: 1. Separate freeway paralleled by one-way service roads: 2. Separate freeway paralleled by existing Huron Church Road/Highway 3; 3. Tunnel below a rebuilt Huron Church/Highway 3 Corridor; and 4. Integrated freeway with interchanges. Service Not Carried roads provided, as needed, to maintain local **Forward** access.

### **Access Route Alternatives**

Corridor.