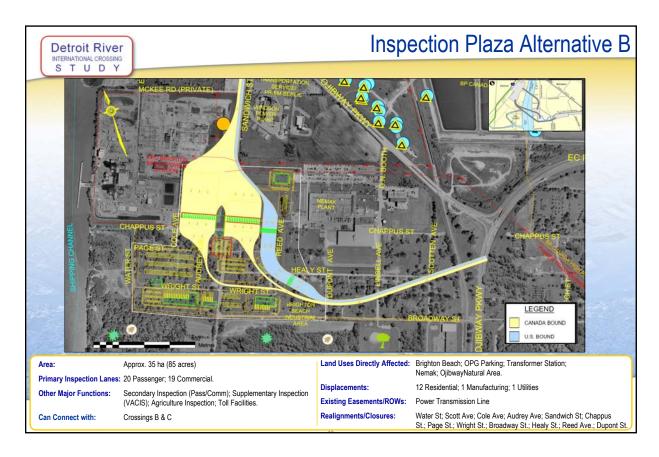

#### **Key Milestones Detroit River** STUDY Initial Public Study Area Features, Opportunities & Constraints April '05 Outreach Initial Set of Crossing Alternatives, Plaza Locations June '05 PIOH1 & Connecting Routes in Canada and the U.S. December '05 PIOH2 Area of Continued Analysis Specific Crossing, Plaza and Access Road Options March '06 PIOH3 Results of Social, Economic, Environmental and December '06 PIOH4 **Engineering Assessments** Preferred Crossing Location, Plaza Locations & Spring '07 PIOH5 Connecting Routes in Canada and the U.S. Summer '07 PIOH6 Finalize Engineering and Mitigation Measures Document Study and Submit for Approvals End of '07 Public Review URS Canada O Federal Highway Ontario MDOT





























**Detroit River** STUDY

### Public Input Received at PIOH #3 Sessions

PIOH 3 Total Sign-ins: 812

Comment Sheets Completed: 214

#### **Common Themes**

- Illustrative Alternatives Evaluation Process: Consideration of Other Alternatives; Travel Demand;
- Consider Tunnel Options;
- Impacts of Alternatives to the Area Communities; Protecting Community Features;
- Safety; Emergency Access;
- Air Quality and Noise Impacts.











### **Access Route Alternatives** Detroit River 4 Basic Operational Concepts: 1. Separate freeway paralleled by one-way service roads: 2. Separate freeway paralleled by existing Huron Church Road/Highway 3; 3. Tunnel below a rebuilt Huron Church/Highway 3 Corridor; and 4. Integrated freeway with interchanges. Service Not Carried roads provided, as need