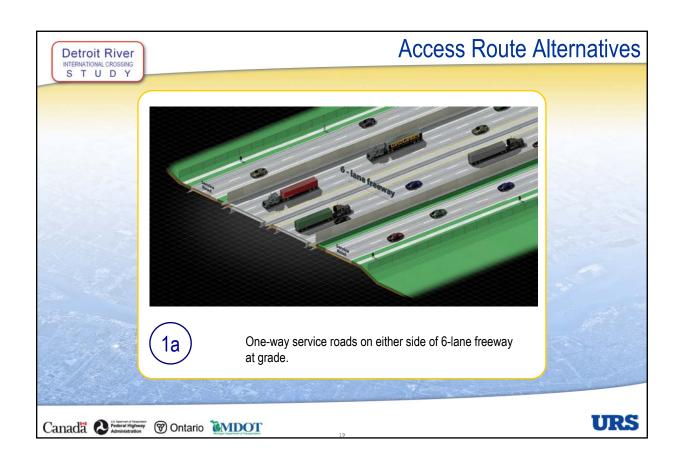

### **Access Route Alternatives** Detroit River 4 Basic Operational Concepts: 1. Separate freeway paralleled by one-way service roads: 2. Separate freeway paralleled by existing Huron Church Road/Highway 3; 3. Tunnel below a rebuilt Huron Church/Highway 3 Corridor; and 4. Integrated freeway with interchanges. Service Not Carried roads provided, as needed, to maintain local **Forward** access.

### **Access Route Alternatives**

Corridor.