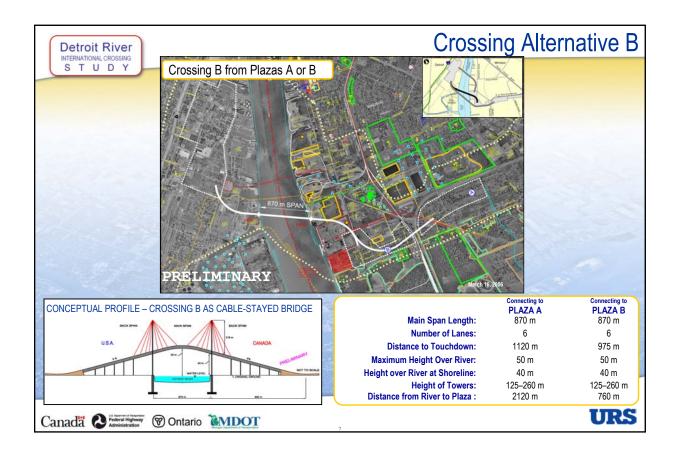

#### **Key Milestones Detroit River** STUDY Initial Public Study Area Features, Opportunities & Constraints April '05 Outreach Initial Set of Crossing Alternatives, Plaza Locations June '05 PIOH1 & Connecting Routes in Canada and the U.S. December '05 PIOH2 Area of Continued Analysis Specific Crossing, Plaza and Access Road Options March '06 PIOH3 Results of Social, Economic, Environmental and December '06 PIOH4 **Engineering Assessments** Preferred Crossing Location, Plaza Locations & Spring '07 PIOH5 Connecting Routes in Canada and the U.S. Summer '07 PIOH6 Finalize Engineering and Mitigation Measures Document Study and Submit for Approvals End of '07 Public Review URS Canada O Federal Highway Ontario MDOT





























**Detroit River** STUDY

### Public Input Received at PIOH #3 Sessions

PIOH 3 Total Sign-ins: 812

Comment Sheets Completed: 214

#### **Common Themes**

- Illustrative Alternatives Evaluation Process: Consideration of Other Alternatives; Travel Demand;
- Consider Tunnel Options;
- Impacts of Alternatives to the Area Communities; Protecting Community Features;
- Safety; Emergency Access;
- Air Quality and Noise Impacts.











### **Access Route Alternatives** Detroit River 4 Basic Operational Concepts: 1. Separate freeway paralleled by one-way service roads: 2. Separate freeway paralleled by existing Huron Church Road/Highway 3; 3. Tunnel below a rebuilt Huron Church/Highway 3 Corridor; and 4. Integrated freeway with interchanges. Service Not Carried roads provide