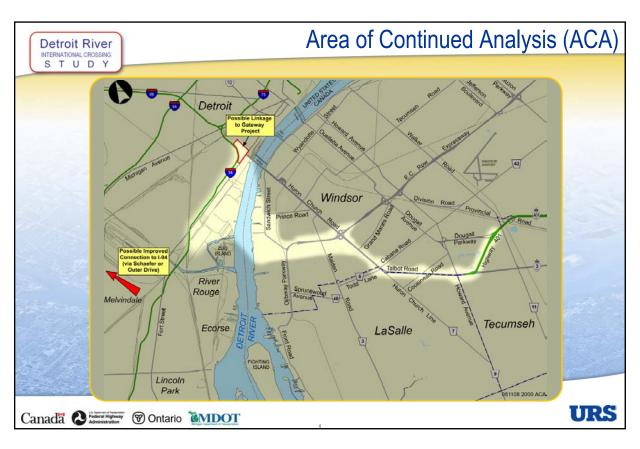

#### **Key Milestones Detroit River** STUDY Initial Public Study Area Features, Opportunities & Constraints April '05 Outreach Initial Set of Crossing Alternatives, Plaza Locations June '05 PIOH1 & Connecting Routes in Canada and the U.S. December '05 PIOH2 Area of Continued Analysis Specific Crossing, Plaza and Access Road Options March '06 PIOH3 Results of Social, Economic, Environmental and December '06 PIOH4 **Engineering Assessments** Preferred Crossing Location, Plaza Locations & Spring '07 PIOH5 Connecting Routes in Canada and the U.S. Summer '07 PIOH6 Finalize Engineering and Mitigation Measures Document Study and Submit for Approvals End of '07 Public Review URS Canada O Federal Highway Ontario MDOT





























**Detroit River** STUDY

### Public Input Received at PIOH #3 Sessions

PIOH 3 Total Sign-ins: 812

Comment Sheets Completed: 214

#### **Common Themes**

- Illustrative Alternatives Evaluation Process: Consideration of Other Alternatives; Travel Demand;
- Consider Tunnel Options;
- Impacts of Alternatives to the Area Communities; Protecting Community Features;
- Safety; Emergency Access;
- Air Quality and Noise Impacts.











### **Access Route Alternatives** Detroit River 4 Basic Operational Concepts: 1. Separate freeway paralleled by one-way service roads: 2. Separate freeway paralleled by existing Huron Church Road/Highway 3; 3. Tunnel below a rebuilt Huron Church/Highway 3 Corridor; and 4. Integrated freeway with interchanges. Service Not Carried roads p