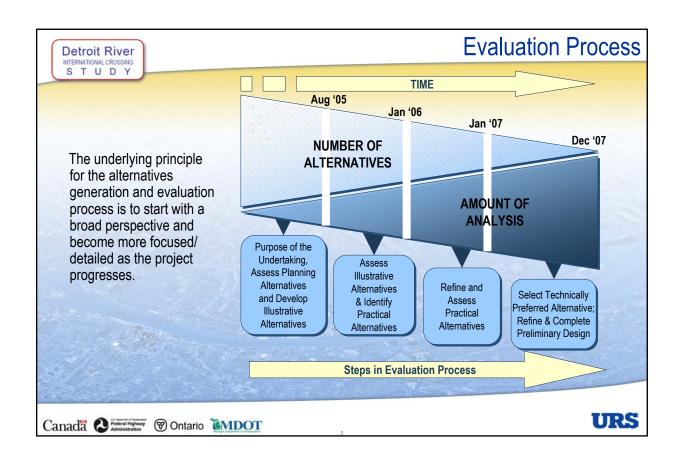

#### **Key Milestones Detroit River** STUDY Initial Public Study Area Features, Opportunities & Constraints April '05 Outreach Initial Set of Crossing Alternatives, Plaza Locations June '05 PIOH1 & Connecting Routes in Canada and the U.S. December '05 PIOH2 Area of Continued Analysis Specific Crossing, Plaza and Access Road Options March '06 PIOH3 Results of Social, Economic, Environmental and December '06 PIOH4 **Engineering Assessments** Preferred Crossing Location, Plaza Locations & Spring '07 PIOH5 Connecting Routes in Canada and the U.S. Summer '07 PIOH6 Finalize Engineering and Mitigation Measures Document Study and Submit for Approvals End of '07 Public Review URS Canada O Federal Highway Ontario MDOT





























**Detroit River** STUDY

### Public Input Received at PIOH #3 Sessions

PIOH 3 Total Sign-ins: 812

Comment Sheets Completed: 214

#### **Common Themes**

- Illustrative Alternatives Evaluation Process: Consideration of Other Alternatives; Travel Demand;
- Consider Tunnel Options;
- Impacts of Alternatives to the Area Communities; Protecting Community Features;
- Safety; Emergency Access;
- Air Quality and Noise Impacts.











### **Access Route Alternatives** Detroit River 4 Basic Operational Concepts: 1. Separate freeway paralleled by one-way service roads: 2. Separate freeway paralleled by existing Huron Church Road/Highway 3; 3. Tunnel below a rebuilt Huron Church/Highway 3 Corridor; and 4. Integrated freeway with interchanges. Service Not Carried roads