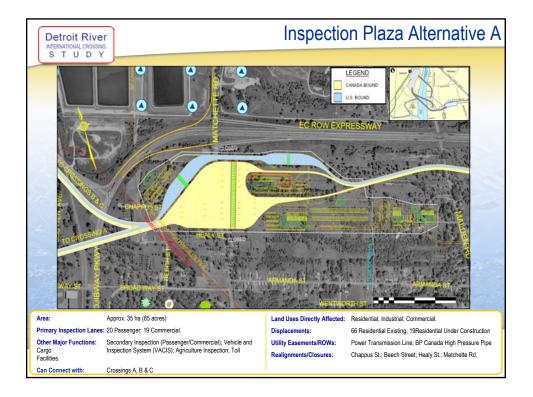

mber '06   | PIOH4                      |  |
| Preferred Crossing Location, Plaza Locations & Connecting Routes in Canada and the U.S.          | Spring '07     | PIOH5                      |  |
| Finalize Engineering and Mitigation Measures                                                     | Summer '07     | PIOH6                      |  |
| Document Study and Submit for Approvals                                                          | End of '07     | Public Review              |  |
|                                                                                                  |                |                            |  |
| Canada & reduce Higher I Ontario MDOT 3                                                          |                | URS                        |  |



































|