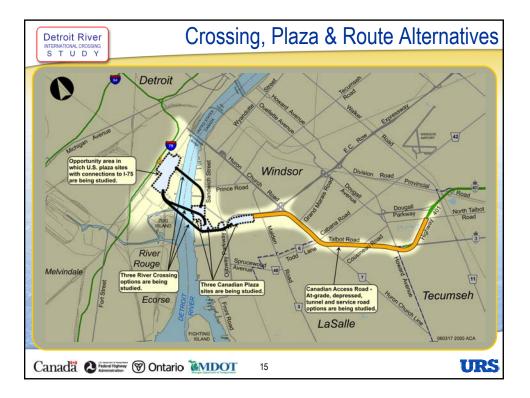

|  |
| Preferred Crossing Location, Plaza Locations & Connecting Routes in Canada and the U.S.          | Spring '07     | PIOH5                      |  |
| Finalize Engineering and Mitigation Measures                                                     | Summer '07     | PIOH6                      |  |
| Document Study and Submit for Approvals                                                          | End of '07     | Public Review              |  |
|                                                                                                  |                |                            |  |
| Canada & reduce Higher I Ontario MDOT 3                                                          |                | URS                        |  |



































|