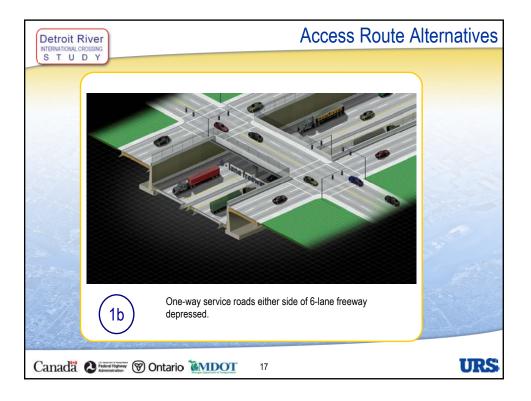

|  |
| Preferred Crossing Location, Plaza Locations & Connecting Routes in Canada and the U.S.          | Spring '07     | PIOH5                      |  |
| Finalize Engineering and Mitigation Measures                                                     | Summer '07     | PIOH6                      |  |
| Document Study and Submit for Approvals                                                          | End of '07     | Public Review              |  |
|                                                                                                  |                |                            |  |
| Canada & reduce Higher I Ontario MDOT 3                                                          |                | URS                        |  |



































|