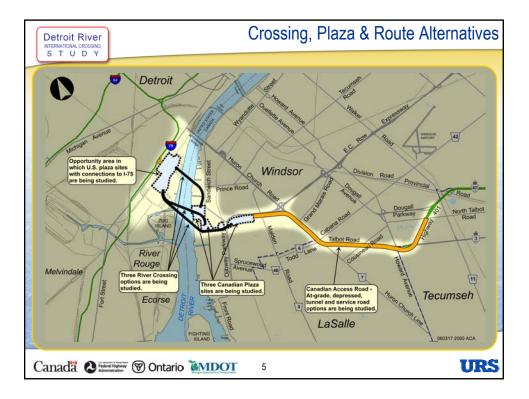

cember '06   | PIOH4                      |  |
| Preferred Crossing Location, Plaza Locations & Connecting Routes in Canada and the U.S.          | Spring '07     | PIOH5                      |  |
| Finalize Engineering and Mitigation Measures                                                     | Summer '07     | PIOH6                      |  |
| Document Study and Submit for Approvals                                                          | End of '07     | Public Review              |  |
|                                                                                                  |                |                            |  |
| Canada & reduce Higher I Ontario MDOT 3                                                          |                | URS                        |  |



































|