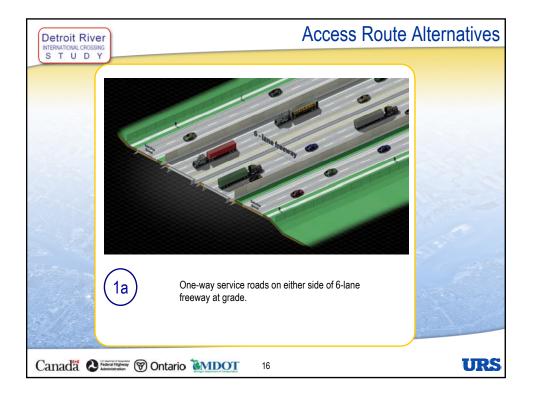

|  |
| Preferred Crossing Location, Plaza Locations & Connecting Routes in Canada and the U.S.          | Spring '07     | PIOH5                      |  |
| Finalize Engineering and Mitigation Measures                                                     | Summer '07     | PIOH6                      |  |
| Document Study and Submit for Approvals                                                          | End of '07     | Public Review              |  |
|                                                                                                  |                |                            |  |
| Canada & reduce Higher I Ontario MDOT 3                                                          |                | URS                        |  |



































|