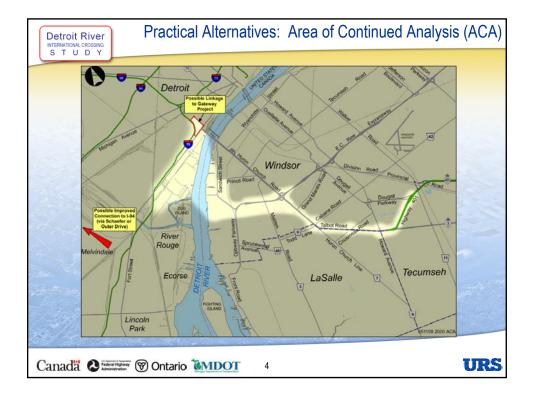

December '06   | PIOH4                      |  |
| Preferred Crossing Location, Plaza Locations & Connecting Routes in Canada and the U.S.          | Spring '07     | PIOH5                      |  |
| Finalize Engineering and Mitigation Measures                                                     | Summer '07     | PIOH6                      |  |
| Document Study and Submit for Approvals                                                          | End of '07     | Public Review              |  |
|                                                                                                  |                |                            |  |
| Canada & reduce Higher I Ontario MDOT 3                                                          |                | URS                        |  |



































|