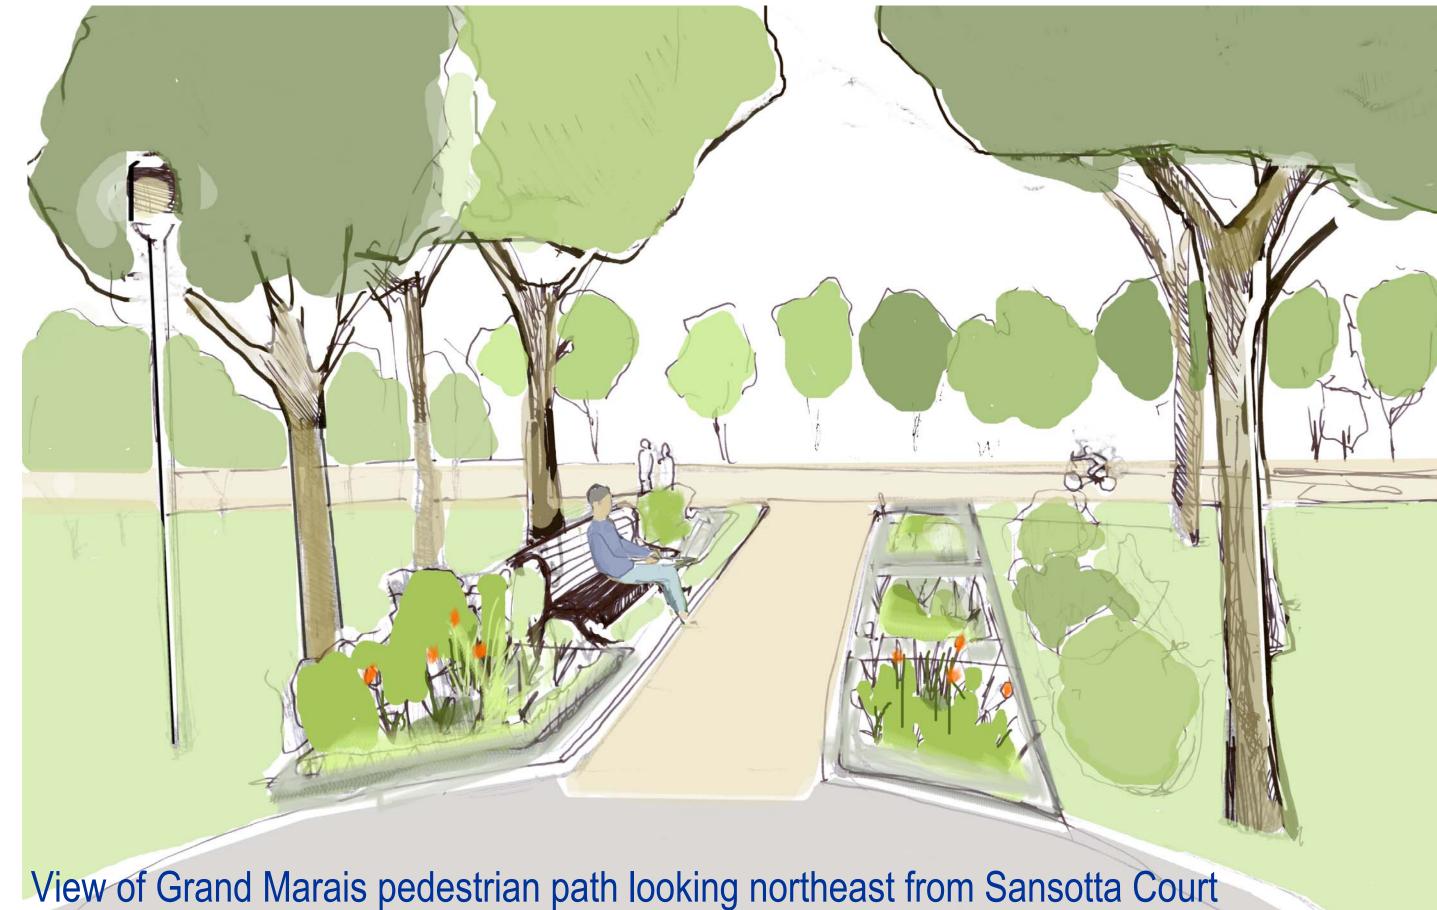

# Views of the Parkway - Labelle Area





View of pedestrian path on Labelle Street looking southwest

View of Labelle Street looking east from EC Row Expressway



View of southbound Highway 401 towards Labelle Street













# Views of the Parkway - Grand Marais Area





















# Views of the Parkway - Pulford Area



Aerial view of Pulford Street short tunnel looking northeast



View of Pulford Street pedestrian overpass looking southwest towards Huron Church Line











# Views of the Parkway - Oakwood Area





View of Oakwood pedestrian paths on short tunnel deck looking east





View of southbound Highway 401 towards Oakwood short tunnel













# Views of the Parkway - Todd Lane/Cabana Area









View of Todd Lane/Cabana Road pedestrian path on short tunnel deck looking northeast











# Views of the Parkway - Huron Church Line Area

















# Views of the Parkway - St. Clair College Area



View of St. Clair College short tunnel looking northeast towards St. Clair College



View of St. Clair College pedestrian pa