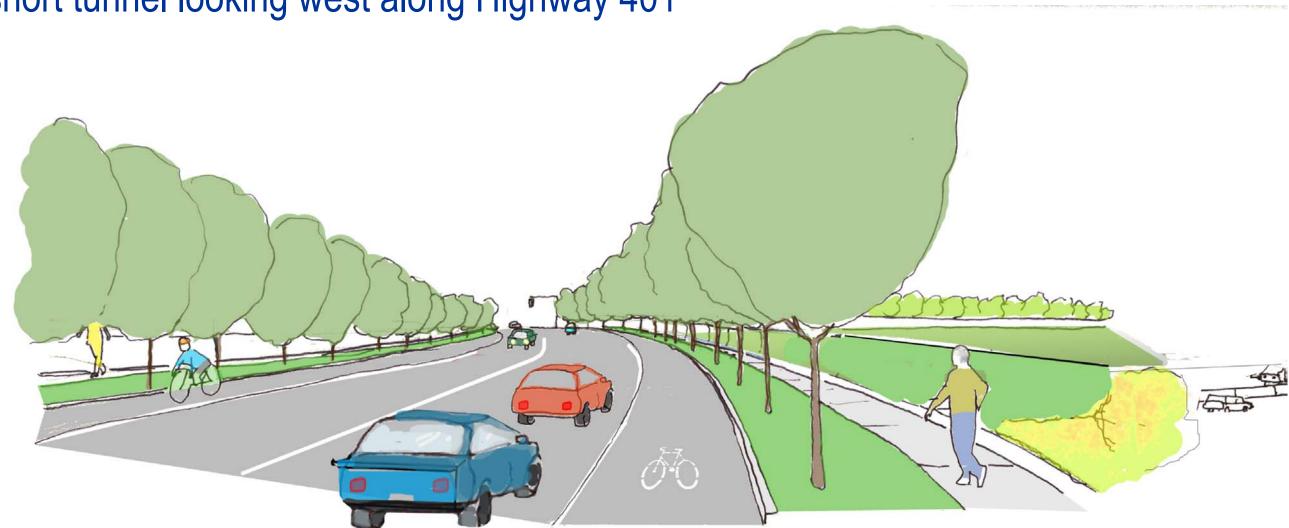

#### Views of the Parkway - Cousineau Area

View of pedestrian path on north side of Highway 401 looking east towards Cousineau Road

View of westbound Highway 401 towards Cousineau Road short tunnel

View of Cousineau Road looking south along short tunnel deck