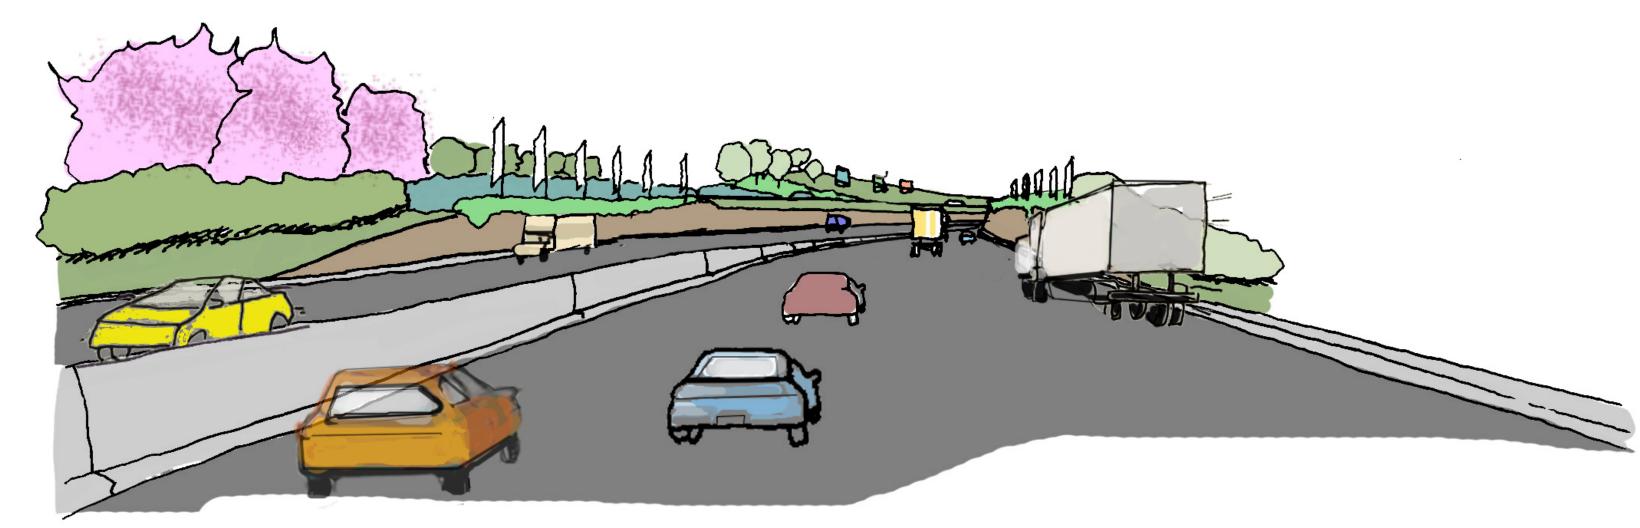

# Views of the Parkway - Labelle Area

View of pedestrian path on Labelle Street looking southwest

View of Labelle Street looking east from EC Row Expressway

View of southbound Highway 401 towards Labelle Street