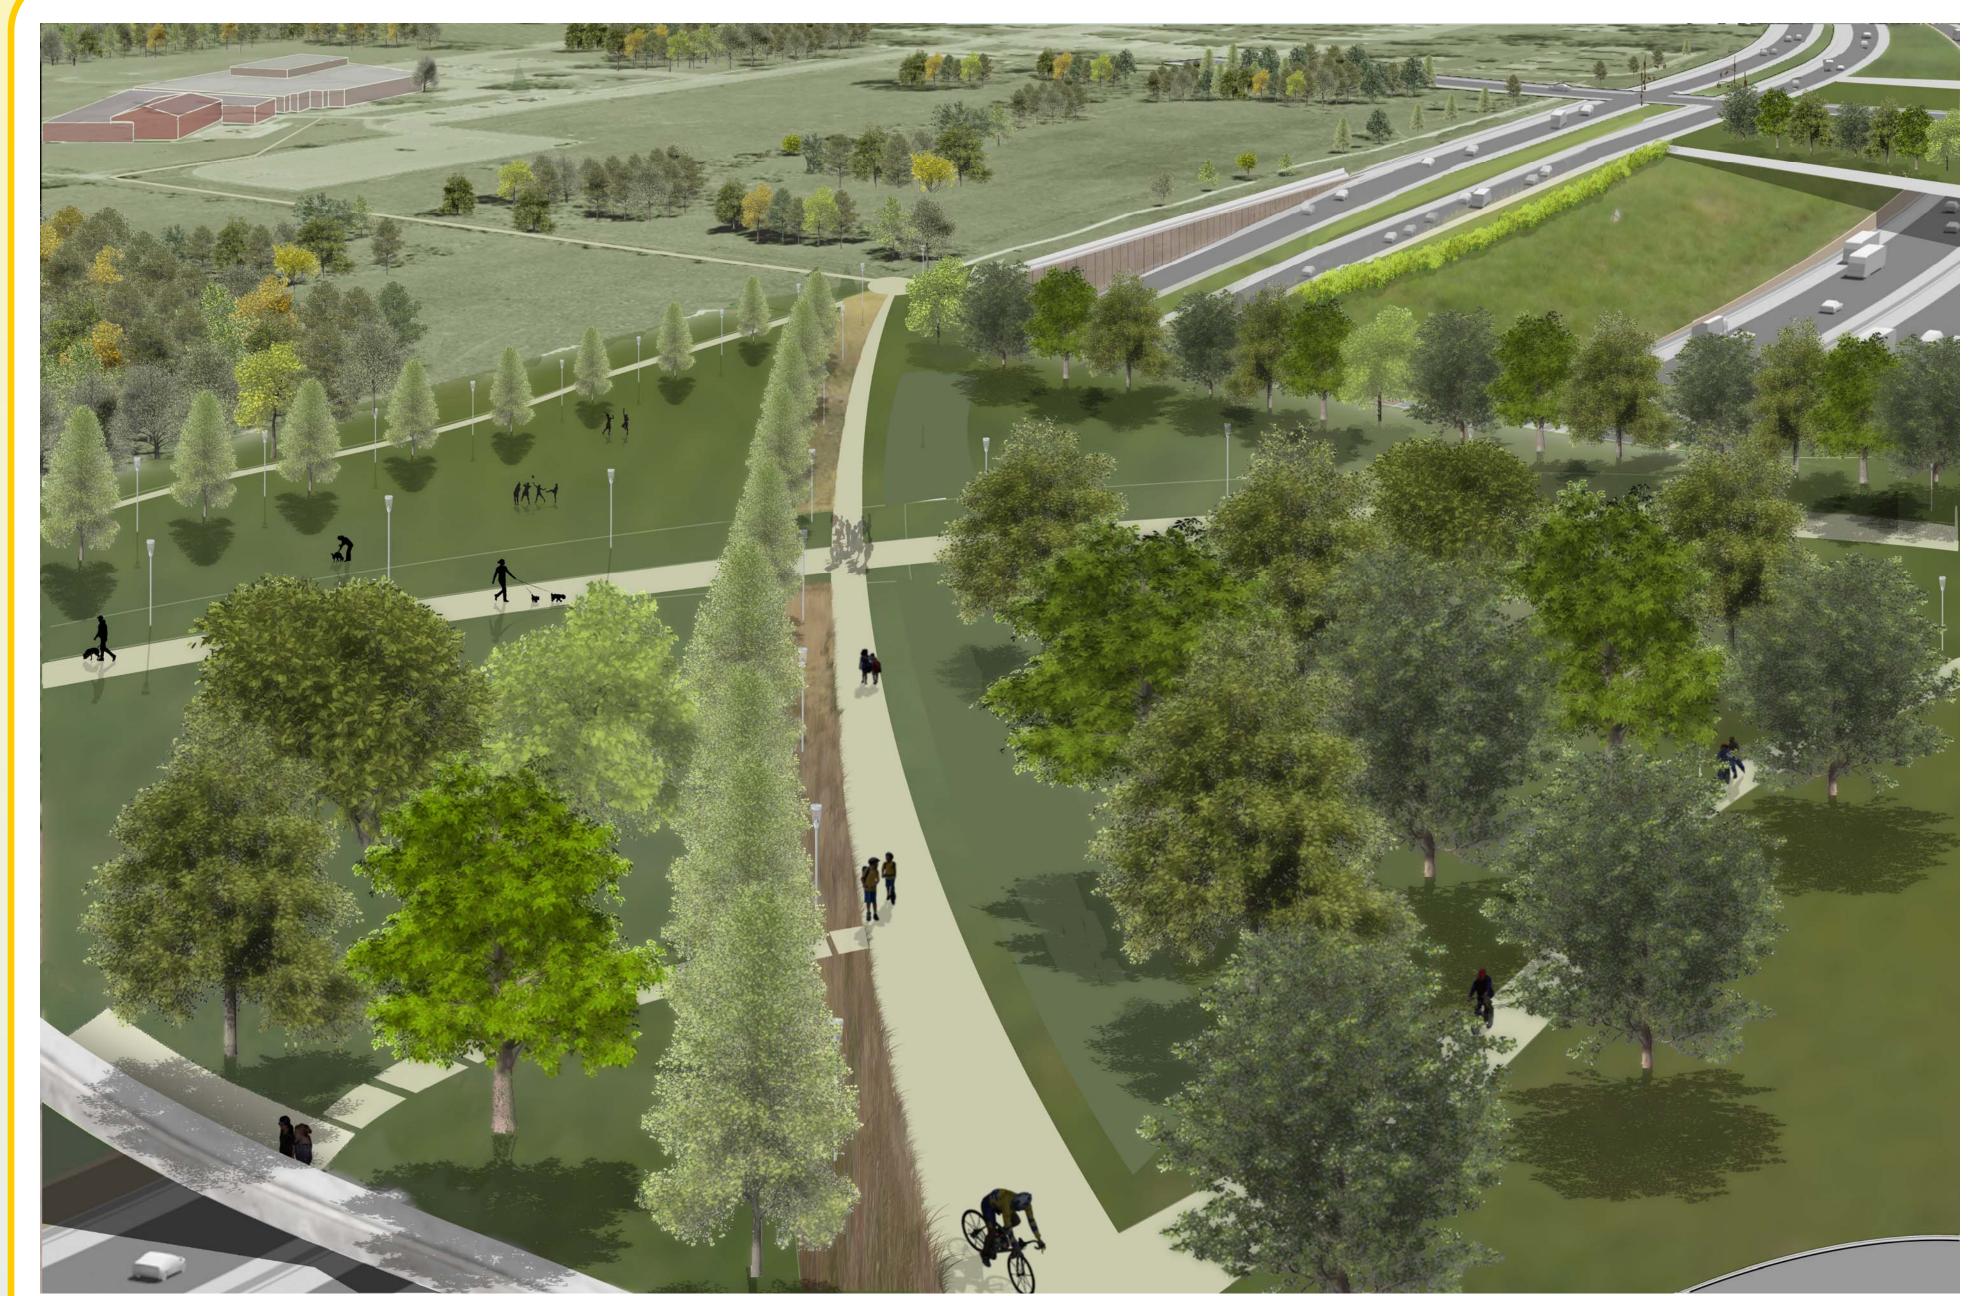

# Views of the Parkway - Hearthwood Area

Aerial view of Hearthwood Place short tunnel looking north

View of Hearthwood Place pedestrian paths looking northeast from Hearthwood Place

View of pedestrian paths on Hearthwood Place short tunnel deck looking north