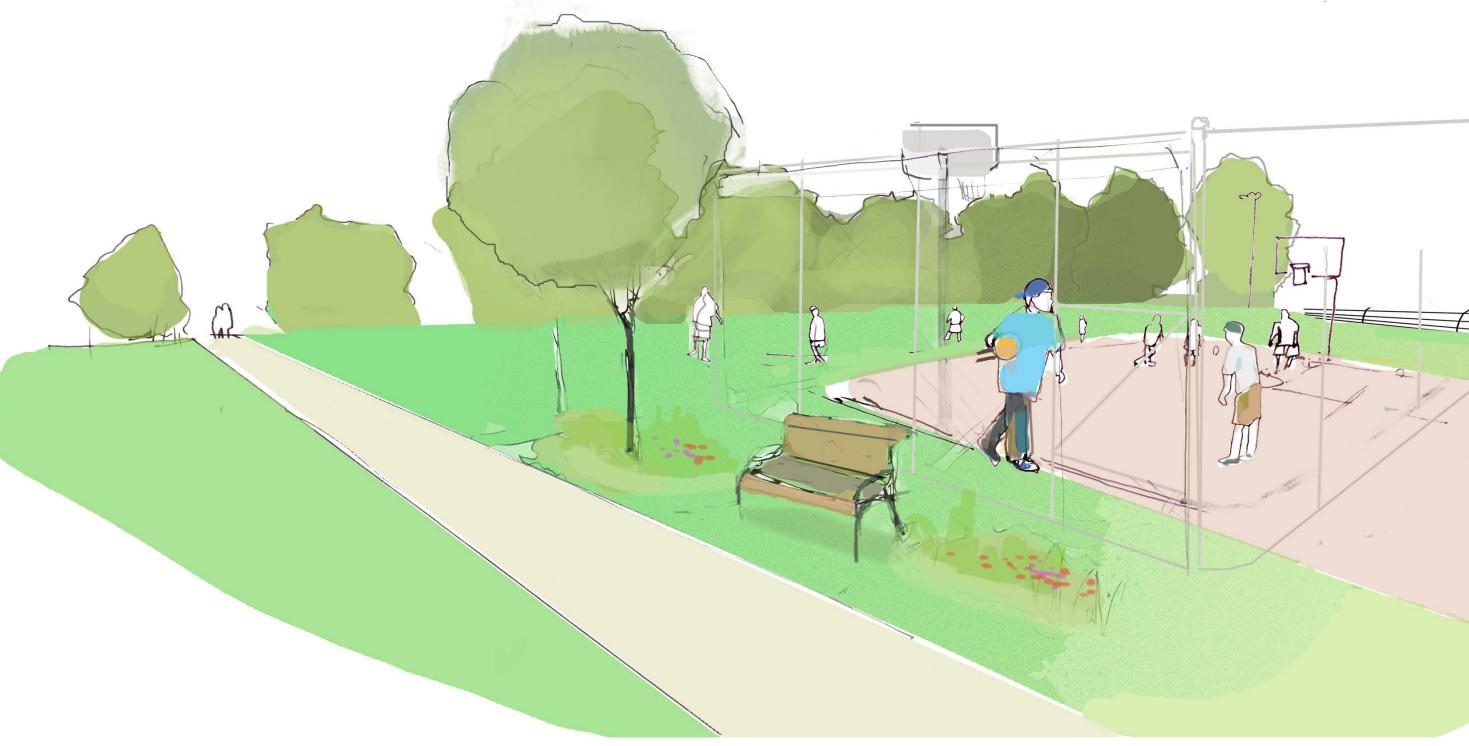

# Views of the Parkway - Todd Lane/Cabana Area

View of Todd Lane/Cabana Road pedestrian path on short tunnel deck looking northeast