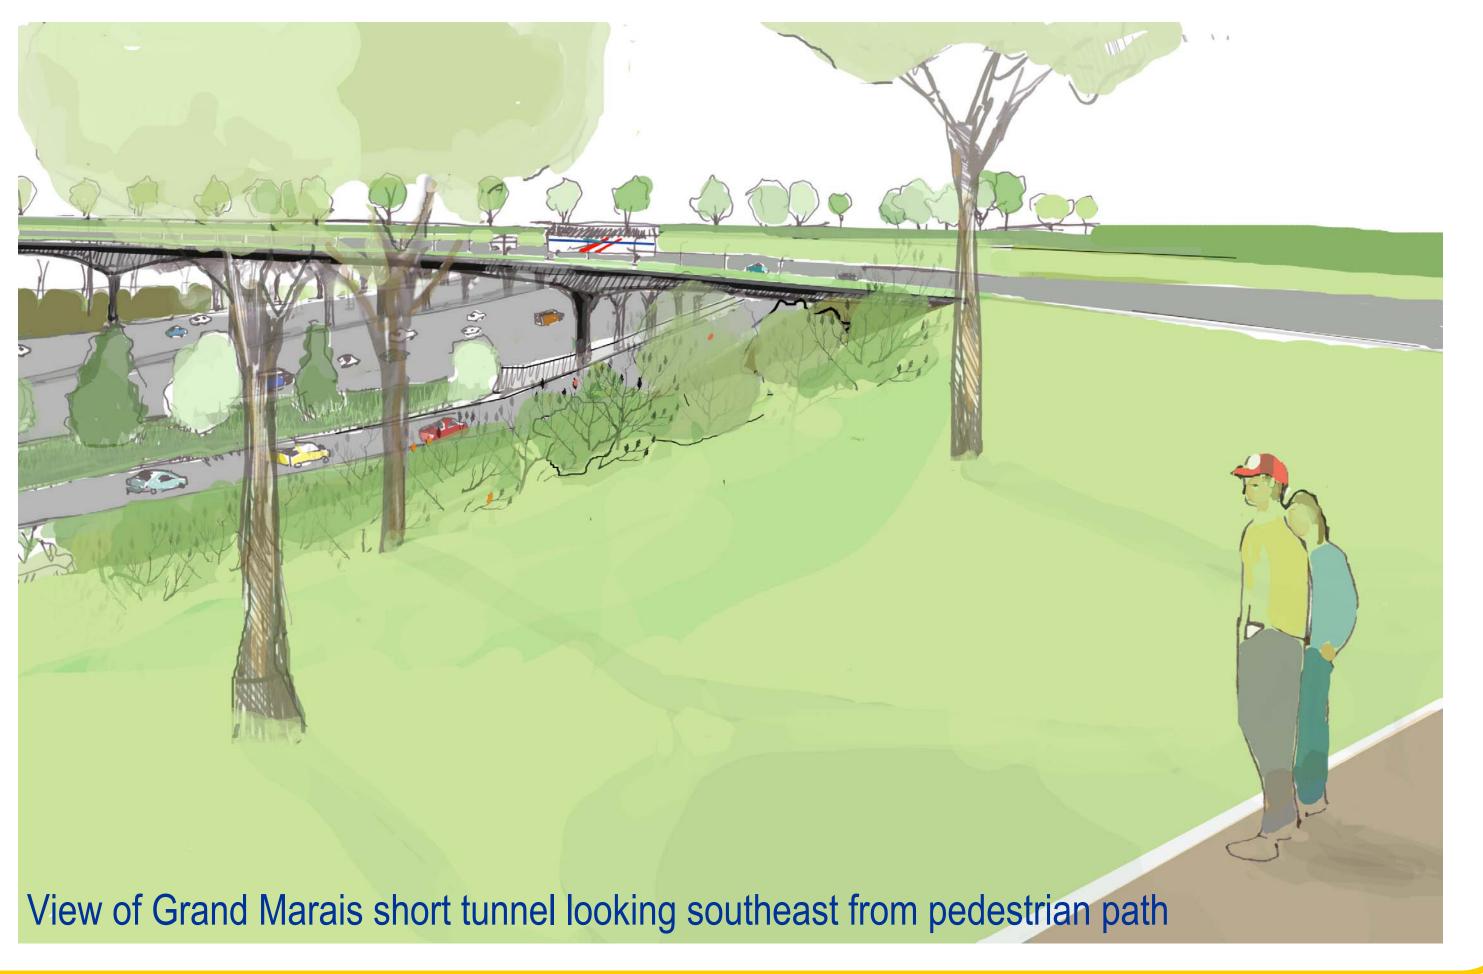

# Views of the Parkway - Labelle Area





View of pedestrian path on Labelle Street looking southwest

View of Labelle Street looking east from EC Row Expressway



View of southbound Highway 401 towards Labelle Street













# Views of the Parkway - Grand Marais Area





















# Views of the Parkway - Pulford Area



Aerial view of Pulford Street short tunnel looking northeast



View of Pulford Street pedestrian overpass looking southwest towards Huron Church Line











# Views of the Parkway - Oakwood Area





View of Oakwood pedestrian paths on short tunnel deck looking east





View of southbound Highway 401 towards Oakwood short tunnel













# Views of the Parkway - Todd Lane/Cabana Area









View of Todd Lane/Cabana Road pedestrian path on short tunnel deck looking northeast











# Views of the Parkway - Huron Church Line Area

















# Views of the Parkway - St. Clair College Area



View of St. Clair College short tunnel looking northeast towards St. Clair College



View of St. Clair College pedestrian path