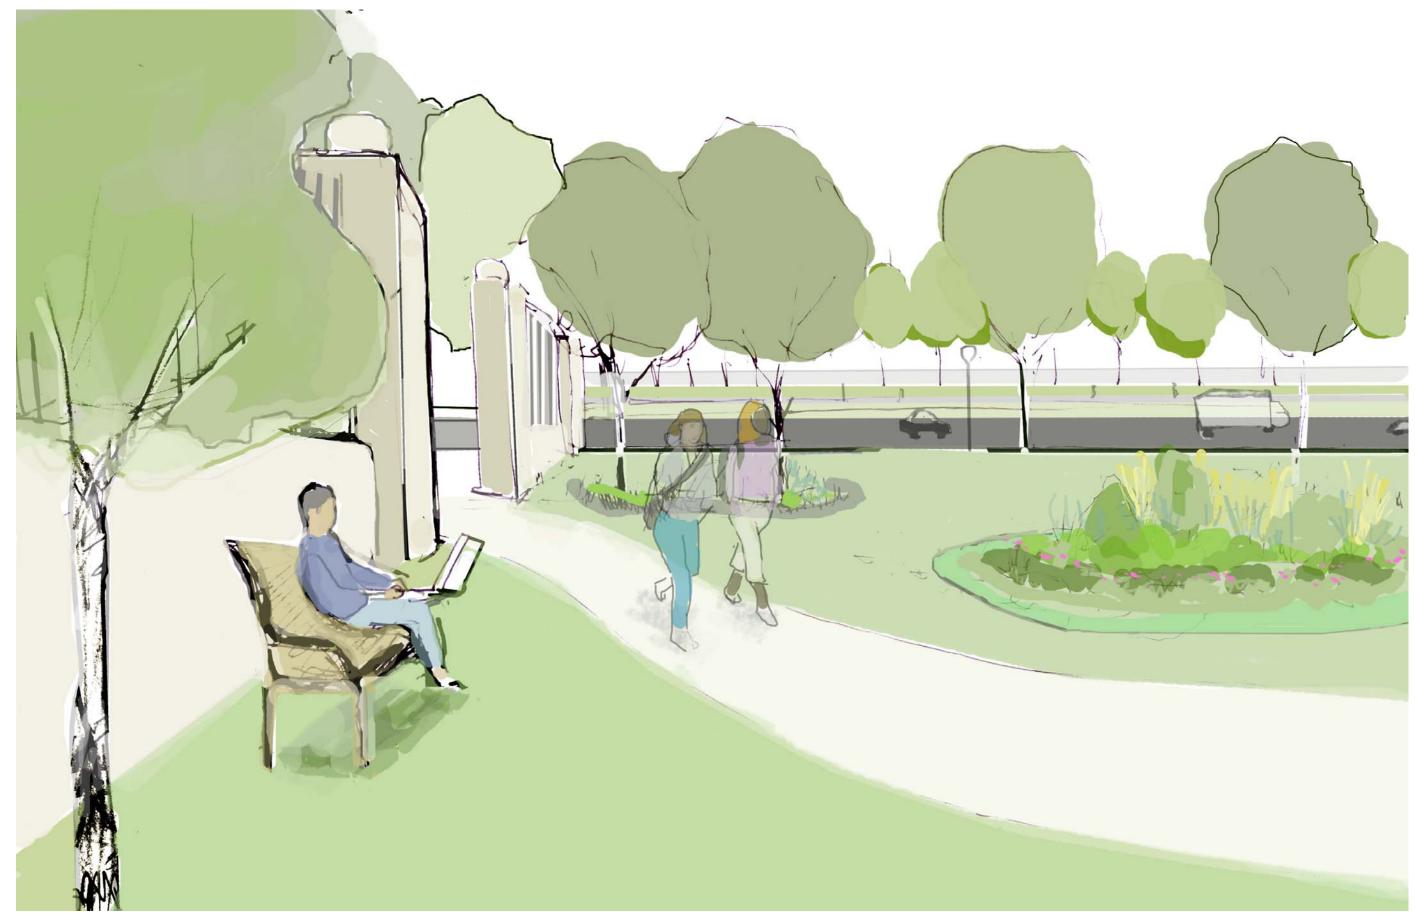

# Views of the Parkway - St. Clair College Area

View of St. Clair College short tunnel looking northeast towards St. Clair College

View of St. Clair College pedestrian path looking east towards St. Clair College entrance