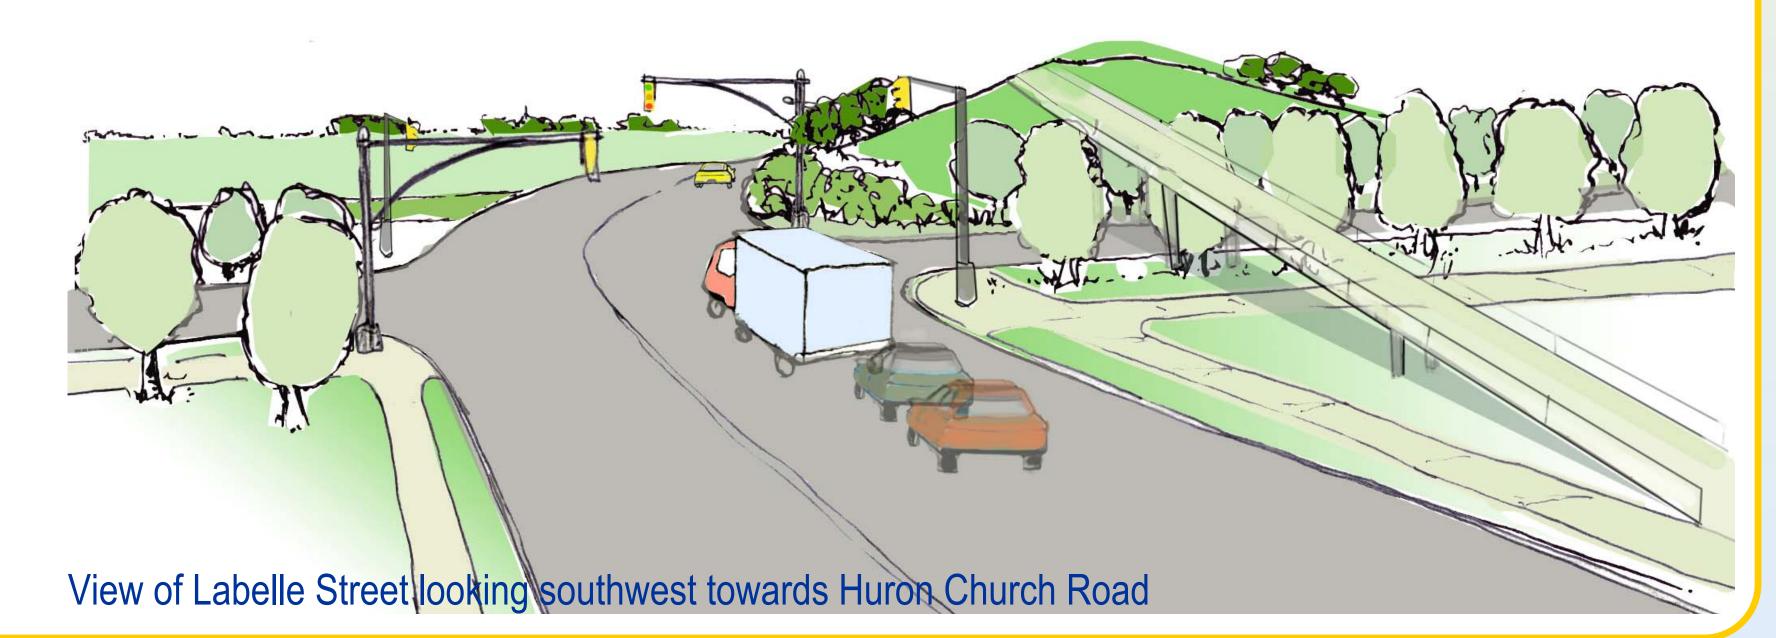

# Views of the Parkway - Labelle Area

View of pedestrian path on Labelle Street looking southwest

View of Labelle Street looking east from EC Row Expressway

View of southbound Highway 401 towards Labelle Street