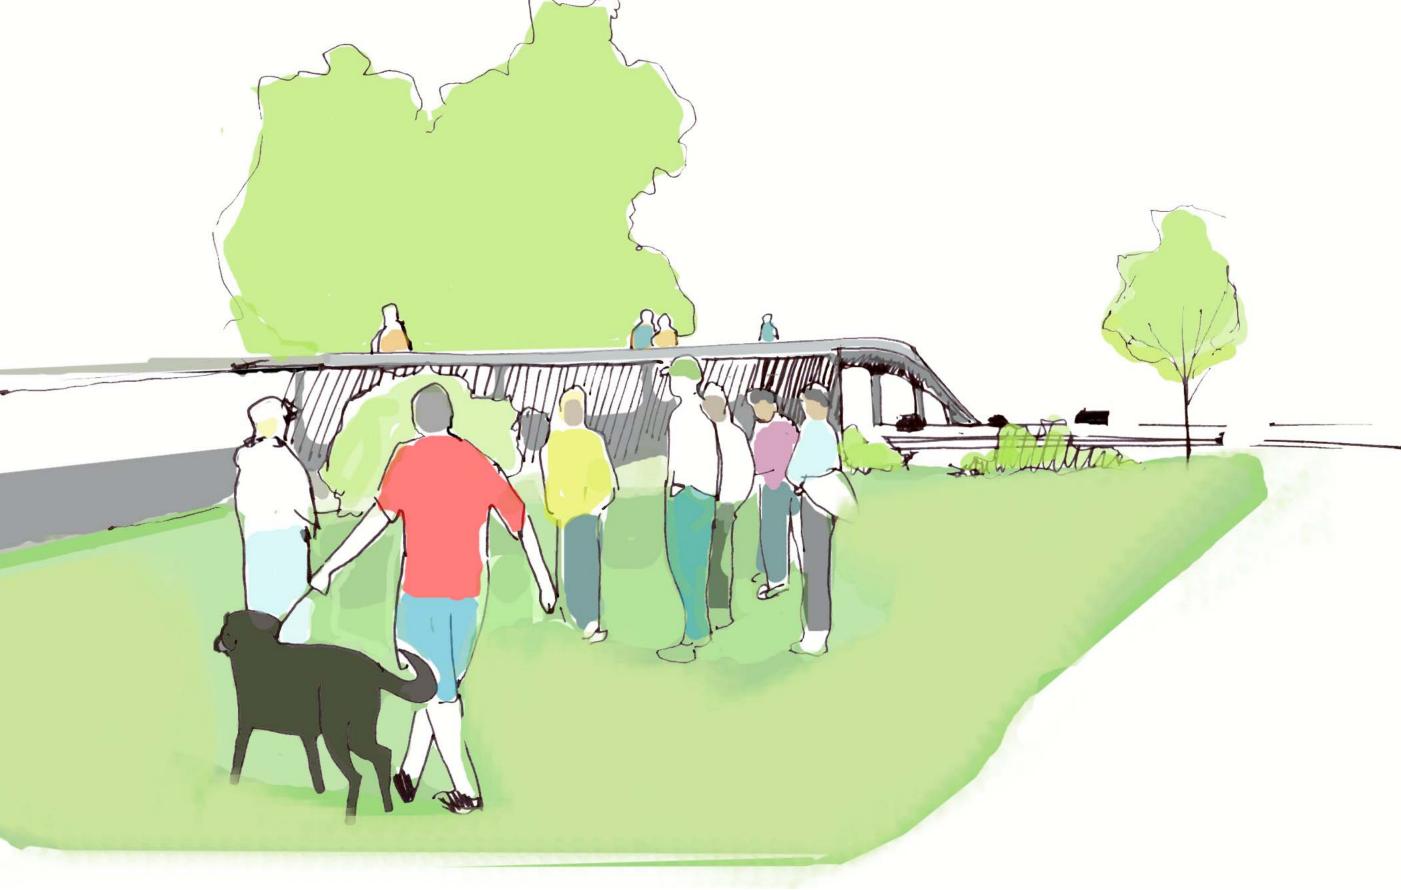

# Views of the Parkway - Todd Lane/Cabana Area

View of Todd Lane/Cabana Road pedestrian path on short tunnel deck looking northeast