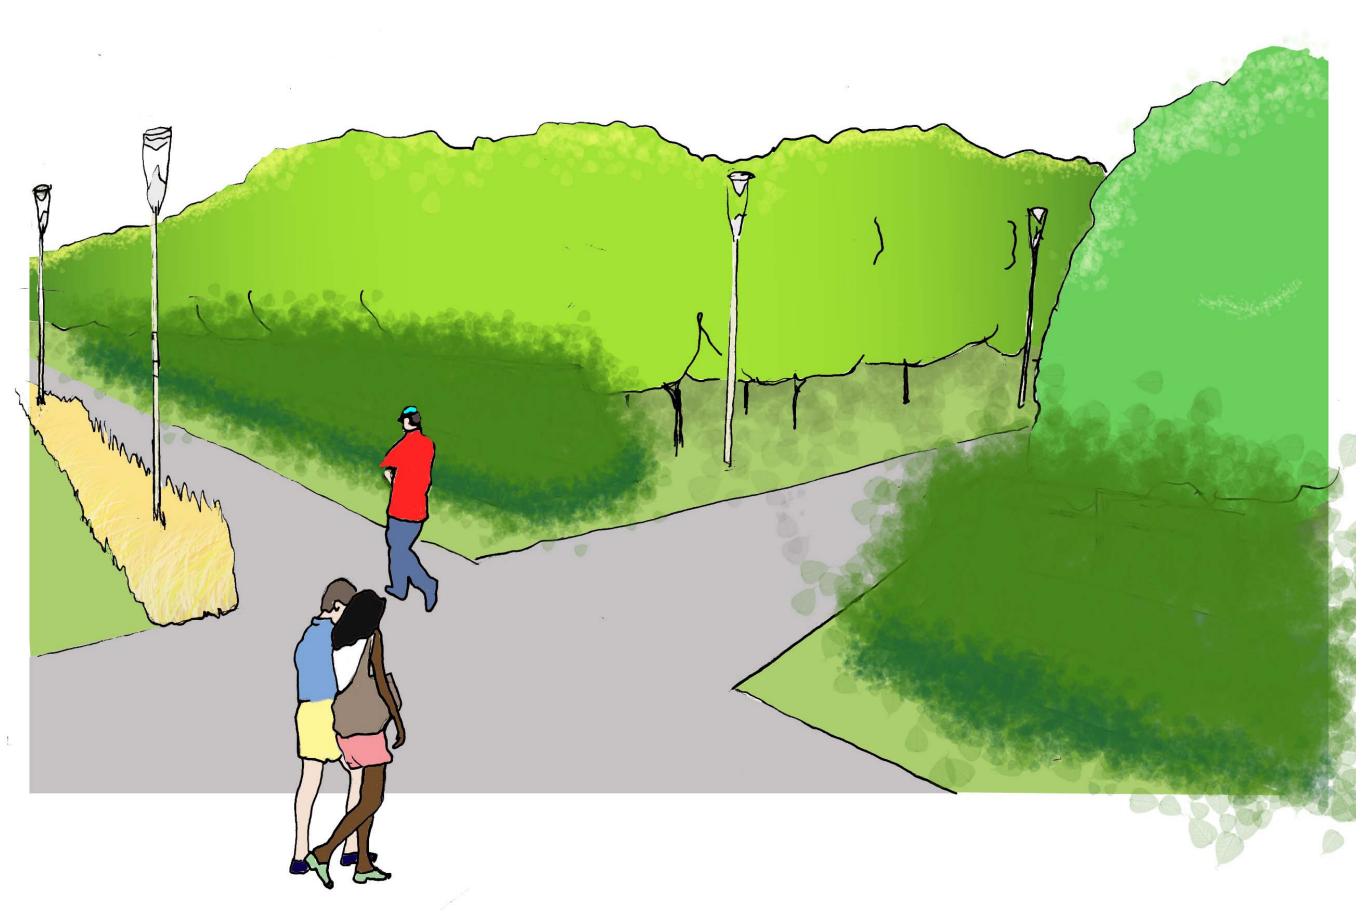

# Views of the Parkway - Oakwood Area

View of Oakwood pedestrian paths on short tunnel deck looking east

View of southbound Highway 401 towards Oakwood short tunnel