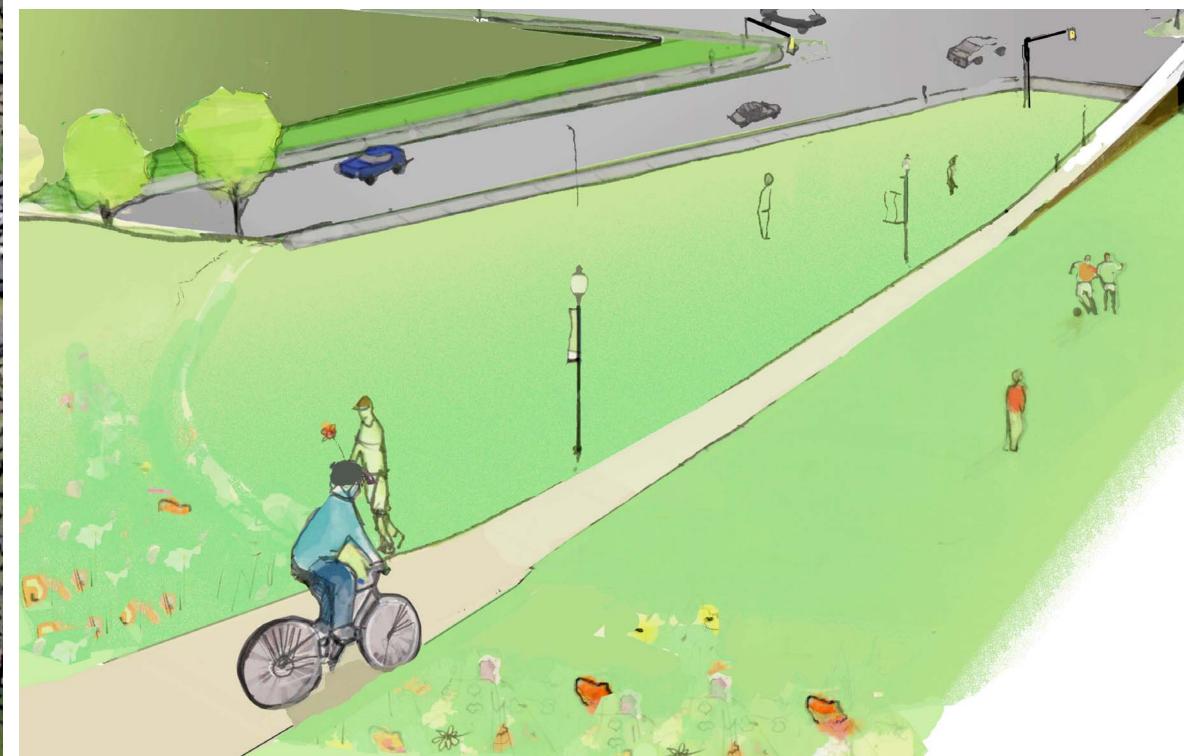

# Views of the Parkway - Labelle Area

View of pedestrian path on Labelle Street looking southwest

View of Labelle Street looking east from EC Row Expressway

View of southbound Highway 401 towards Labelle Street