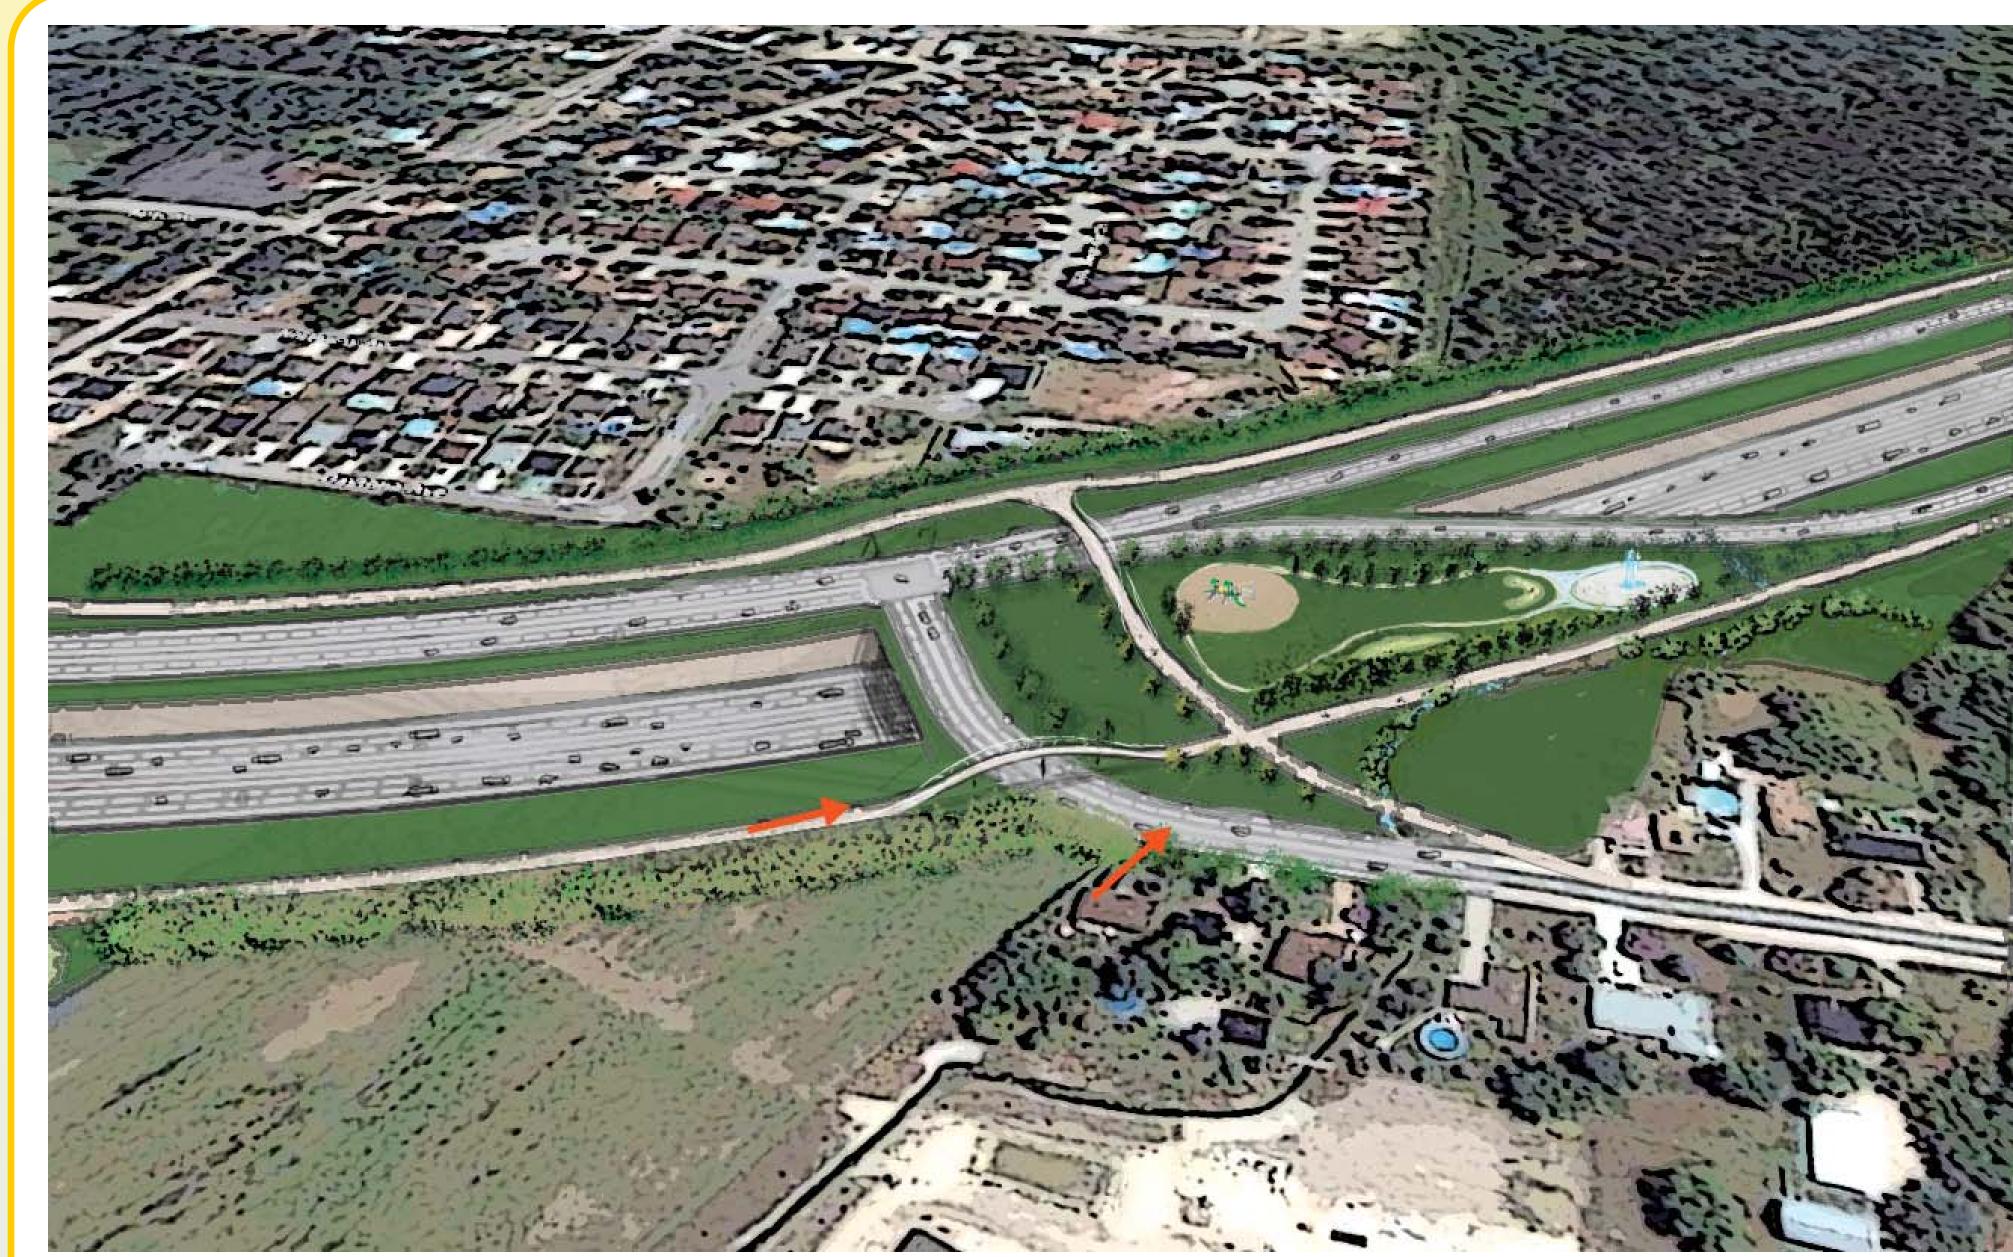

# Views of the Parkway - Todd Lane/Cabana Area

View of Todd Lane/Cabana Road pedestrian path on short tunnel deck looking northeast