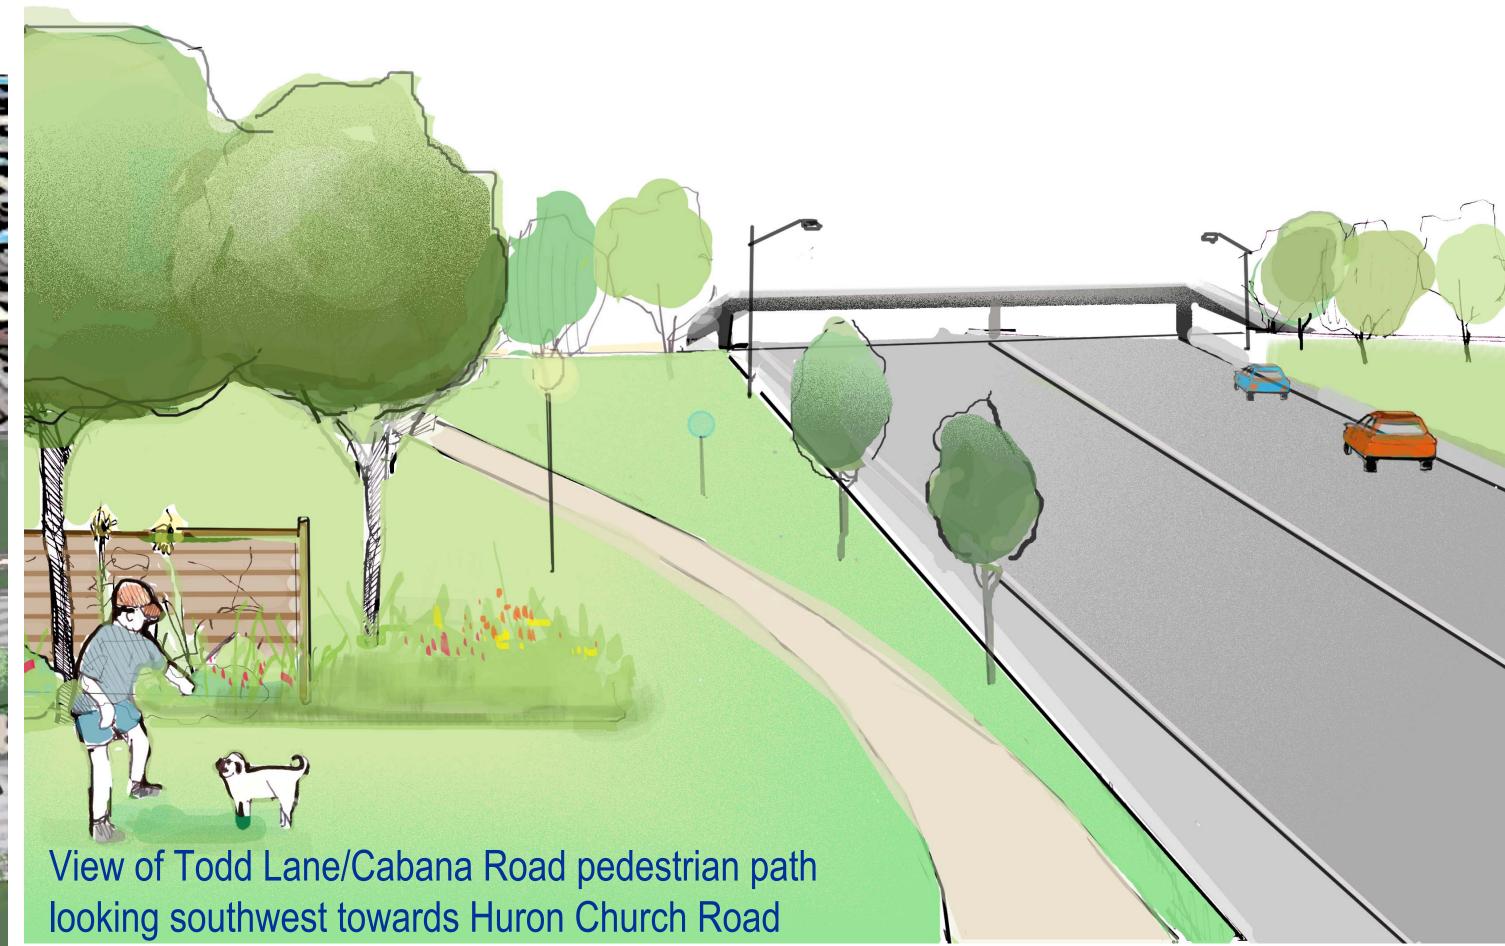

# Views of the Parkway - Todd Lane/Cabana Area

View of Todd Lane/Cabana Road pedestrian path on short tunnel deck looking northeast