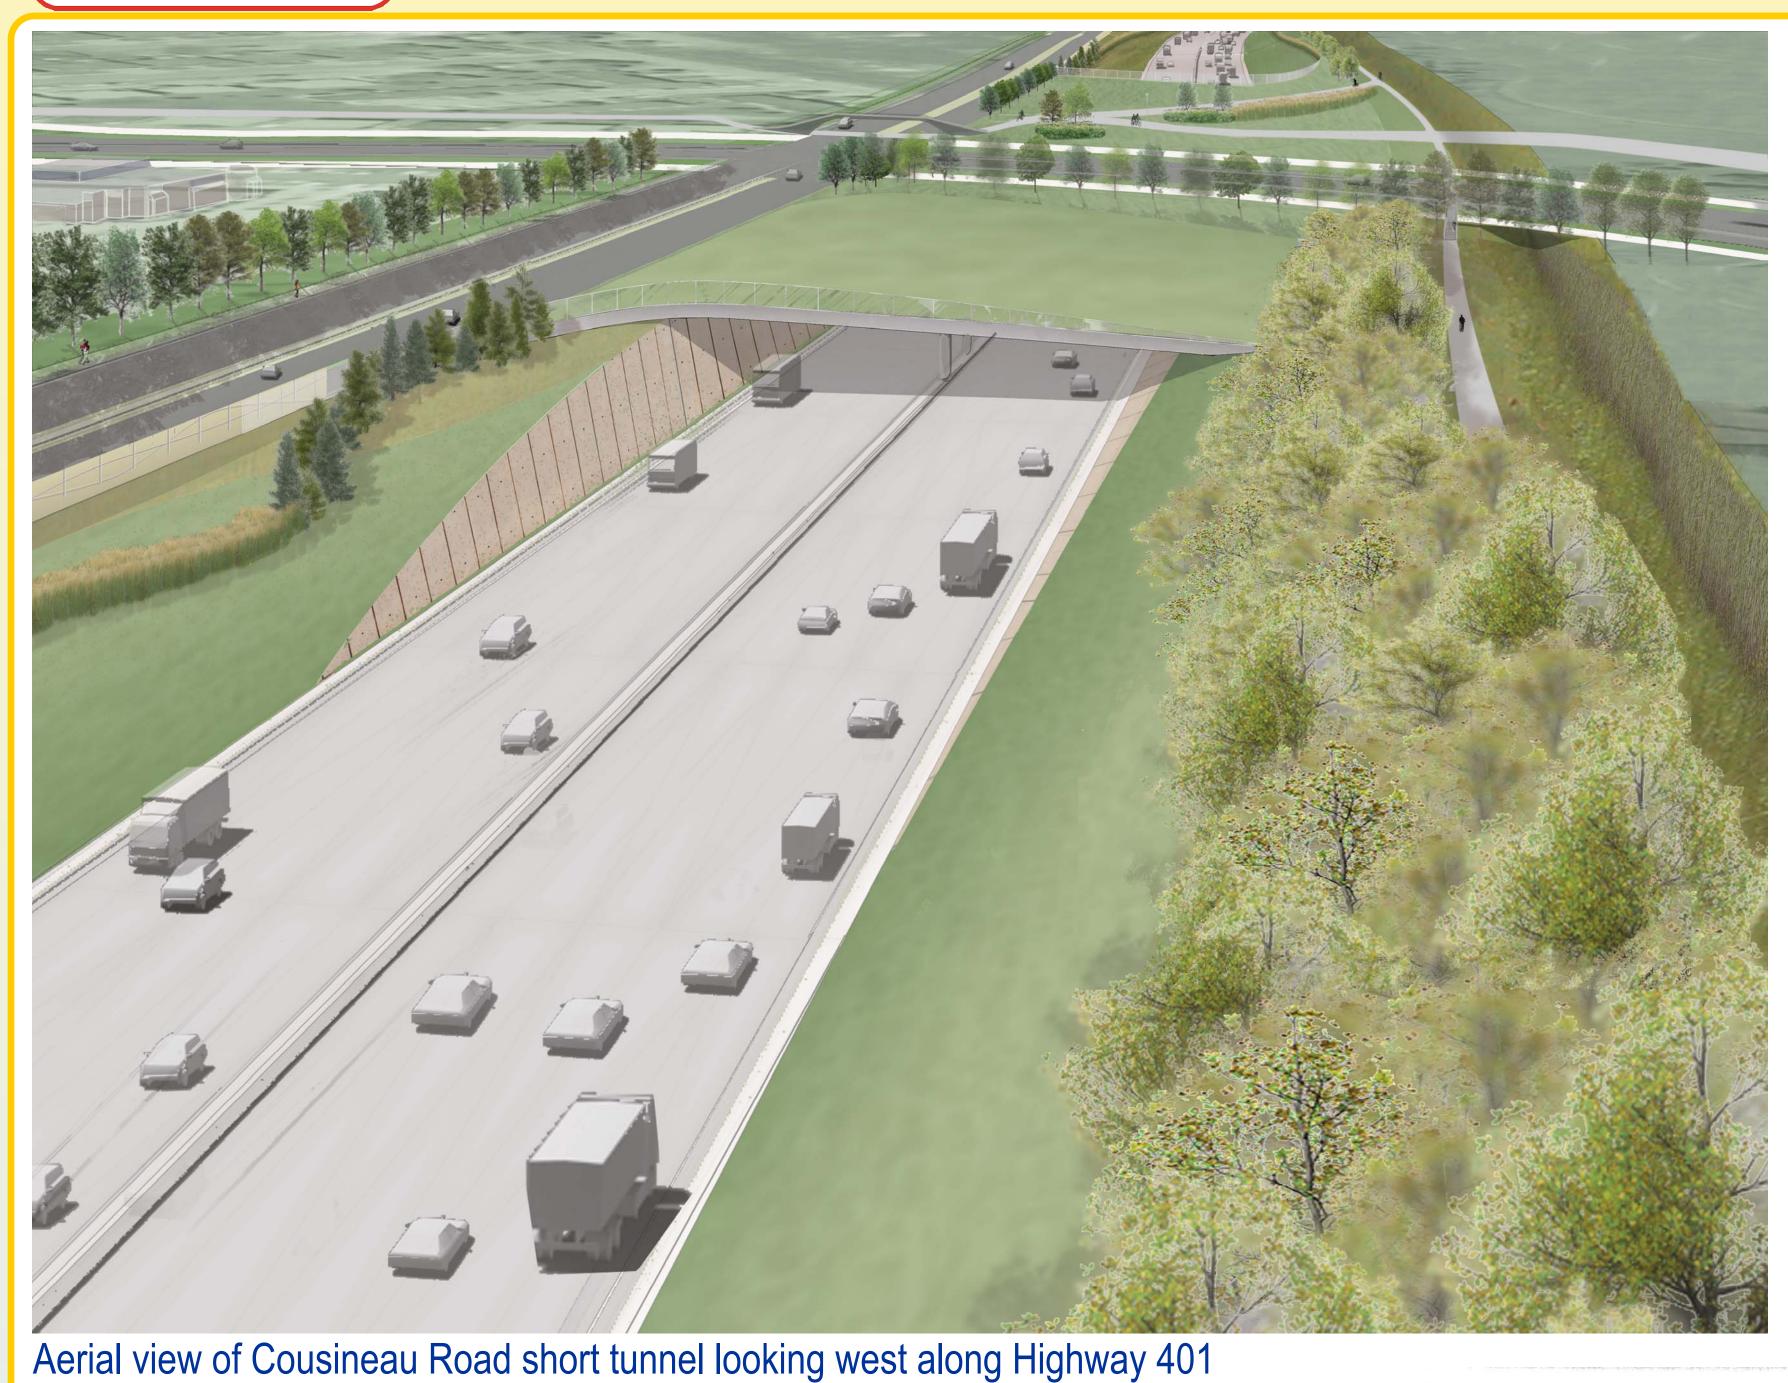

#### Views of the Parkway - Cousineau Area

View of pedestrian path on north side of Highway 401 looking east towards Cousineau Road

View of westbound Highway 401 towards Cousineau Road short tunnel

View of Cousineau Road looking south along short tunnel deck