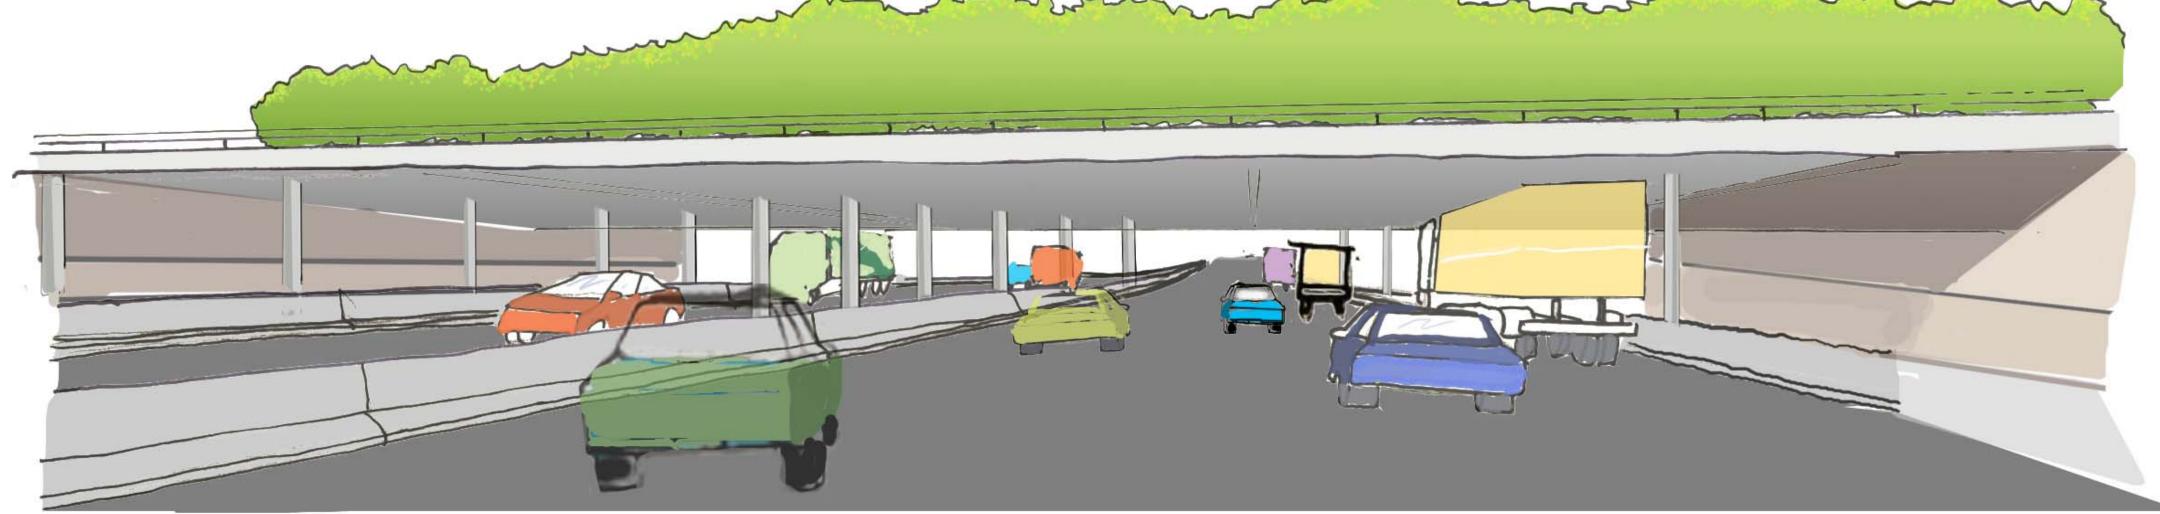

#### Views of the Parkway - Cousineau Area

View of pedestrian path on north side of Highway 401 looking east towards Cousineau Road

View of westbound Highway 401 towards Cousineau Road short tunnel

View of Cousineau Road looking south along short tunnel deck

View of westbound Highway 3 towards Cousineau Road