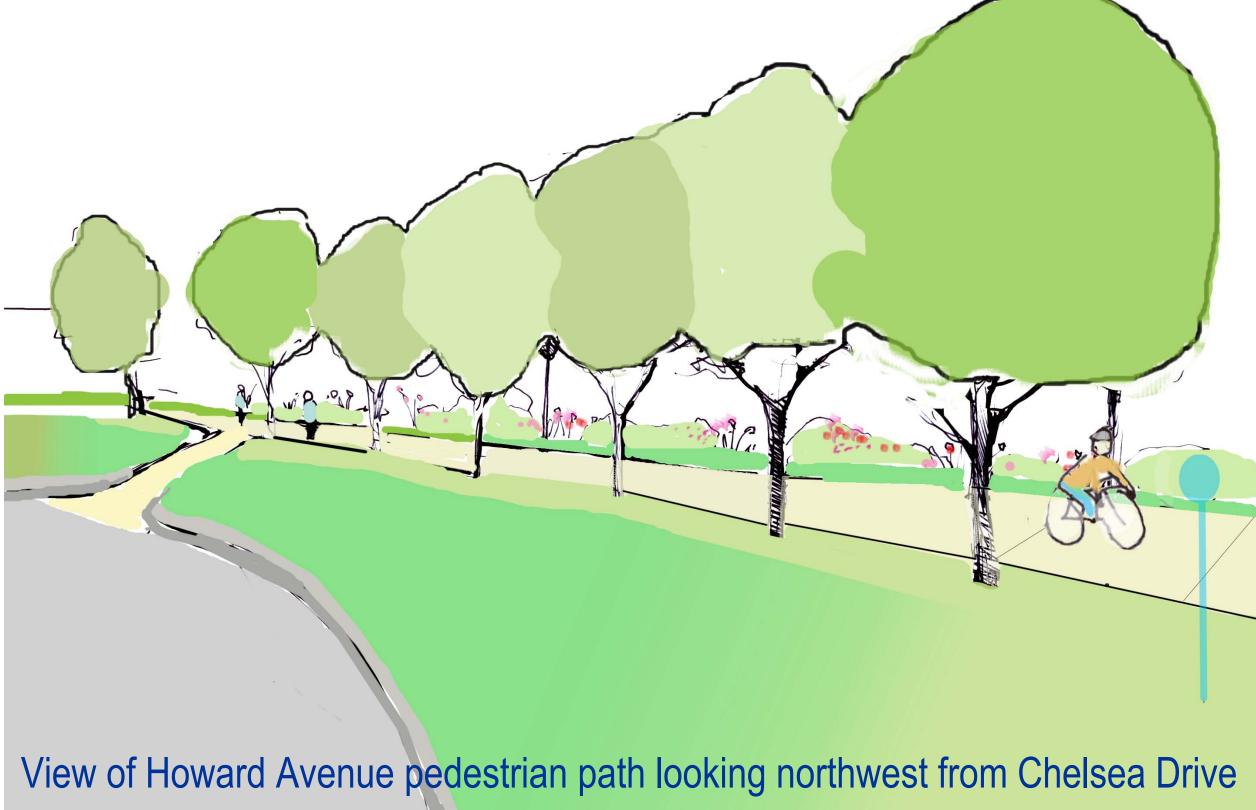

# Views of the Parkway - Howard Area

Aerial view of Howard Avenue short tunnel looking north