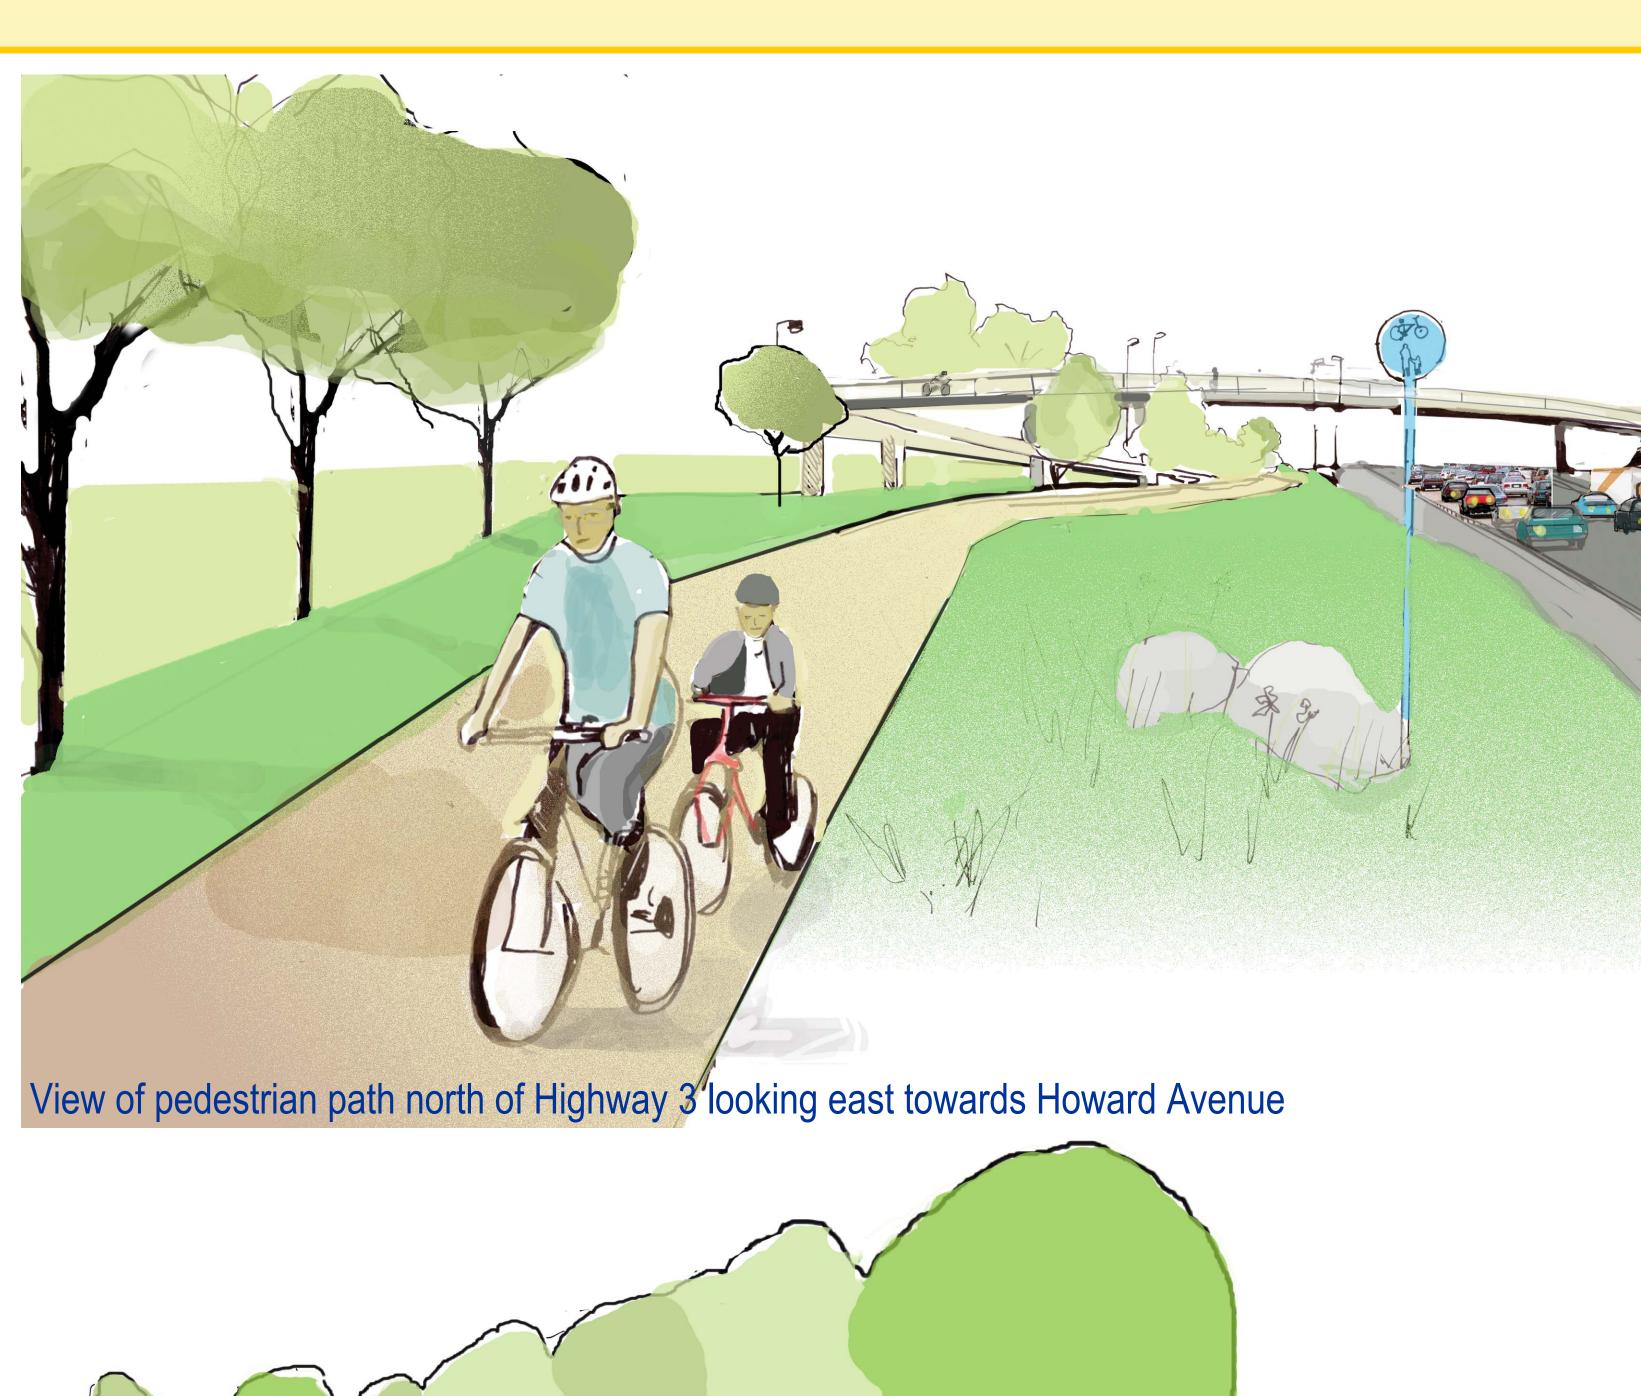

# Views of the Parkway - Howard Area

Aerial view of Howard Avenue short tunnel looking north