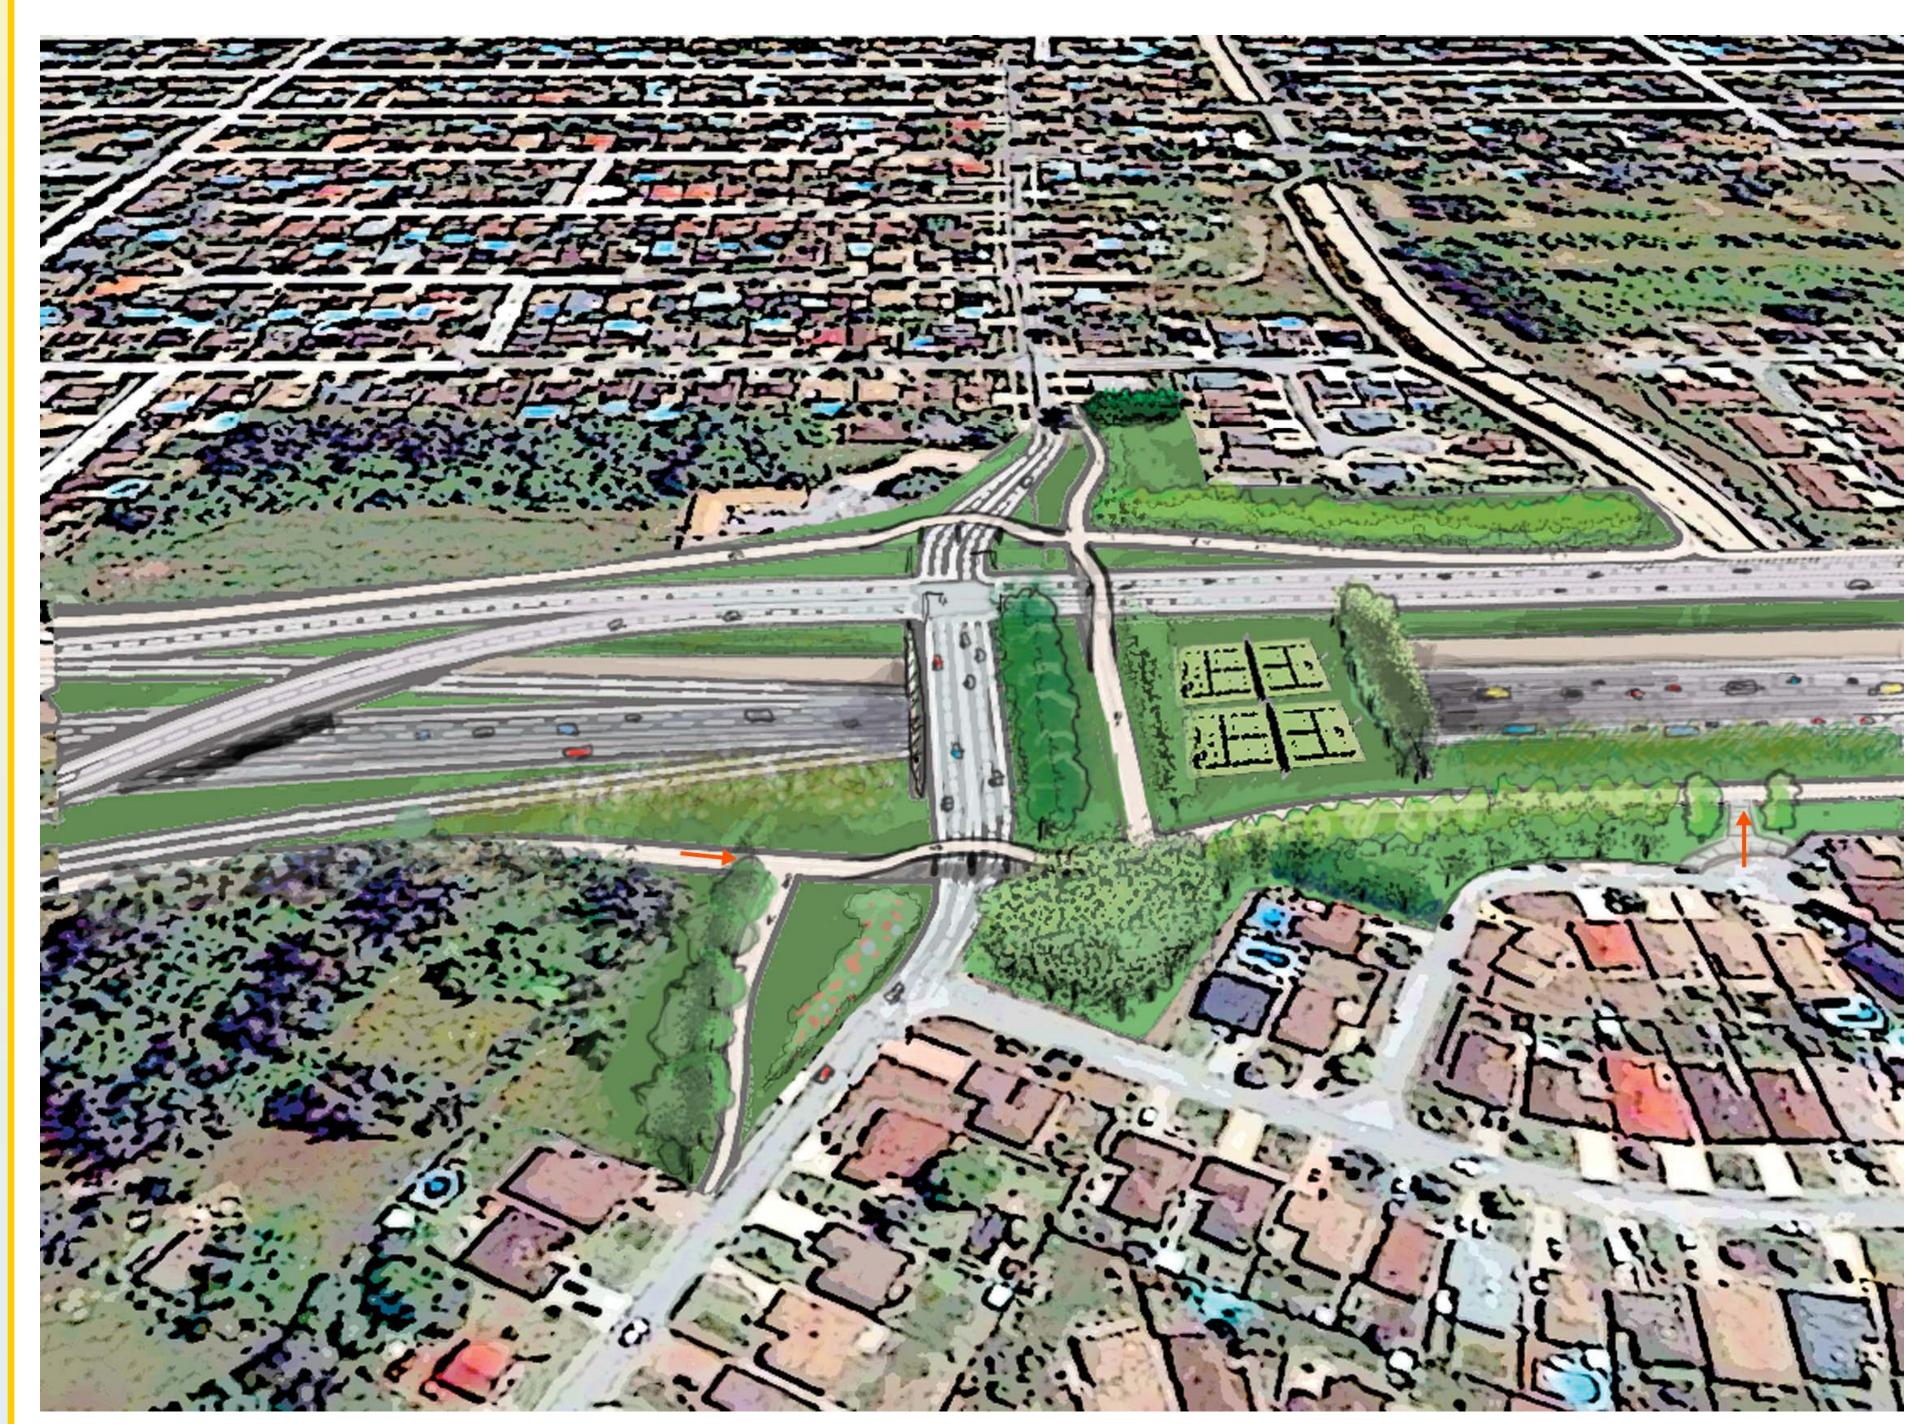

# Views of the Parkway - Labelle Area





View of pedestrian path on Labelle Street looking southwest

View of Labelle Street looking east from EC Row Expressway



View of southbound Highway 401 towards Labelle Street













# Views of the Parkway - Grand Marais Area





















# Views of the Parkway - Pulford Area



Aerial view of Pulford Street short tunnel looking northeast



View of Pulford Street pedestrian overpass looking southwest towards Huron Church Line











# Views of the Parkway - Oakwood Area





View of Oakwood pedestrian paths on short tunnel deck looking east





View of southbound Highway 401 towards Oakwood short tunnel













# Views of the Parkway - Todd Lane/Cabana Area









View of Todd Lane/Cabana Road pedestrian path on short tunnel deck looking northeast











# Views of the Parkway - Huron Church Line Area

















# Views of the Parkway - St. Clair College Area



View of St. Clair College short tunnel looking northeast towards St. Clair College



View of St. Clair College pedestria