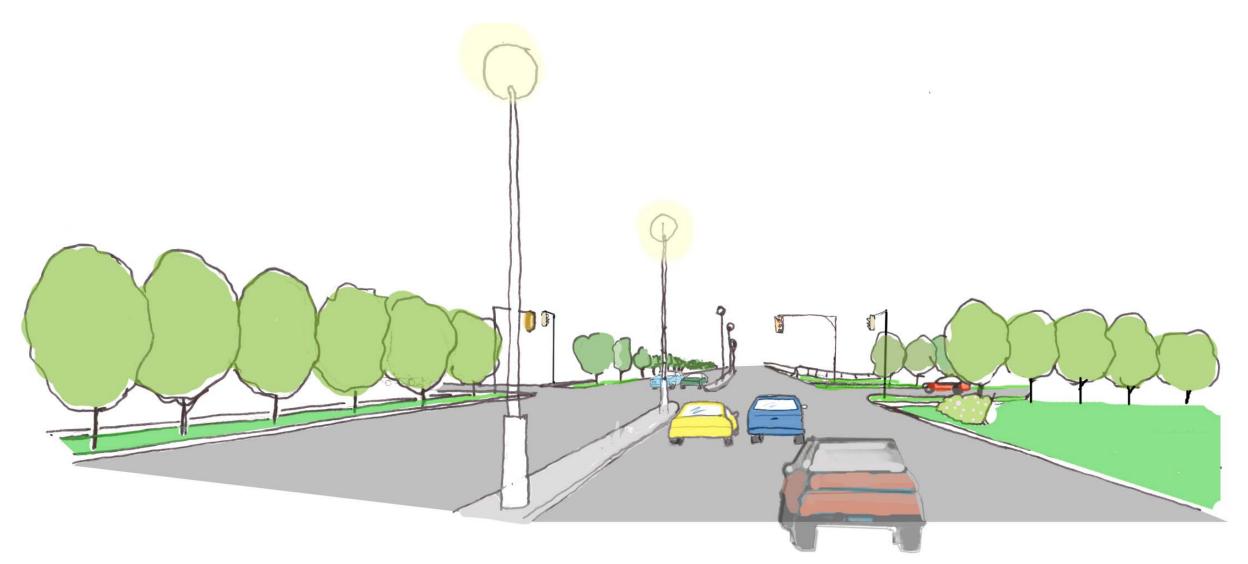

# Views of the Parkway - Labelle Area

View of pedestrian path on Labelle Street looking southwest

View of Labelle Street looking east from EC Row Expressway

View of southbound Highway 401 towards Labelle Street