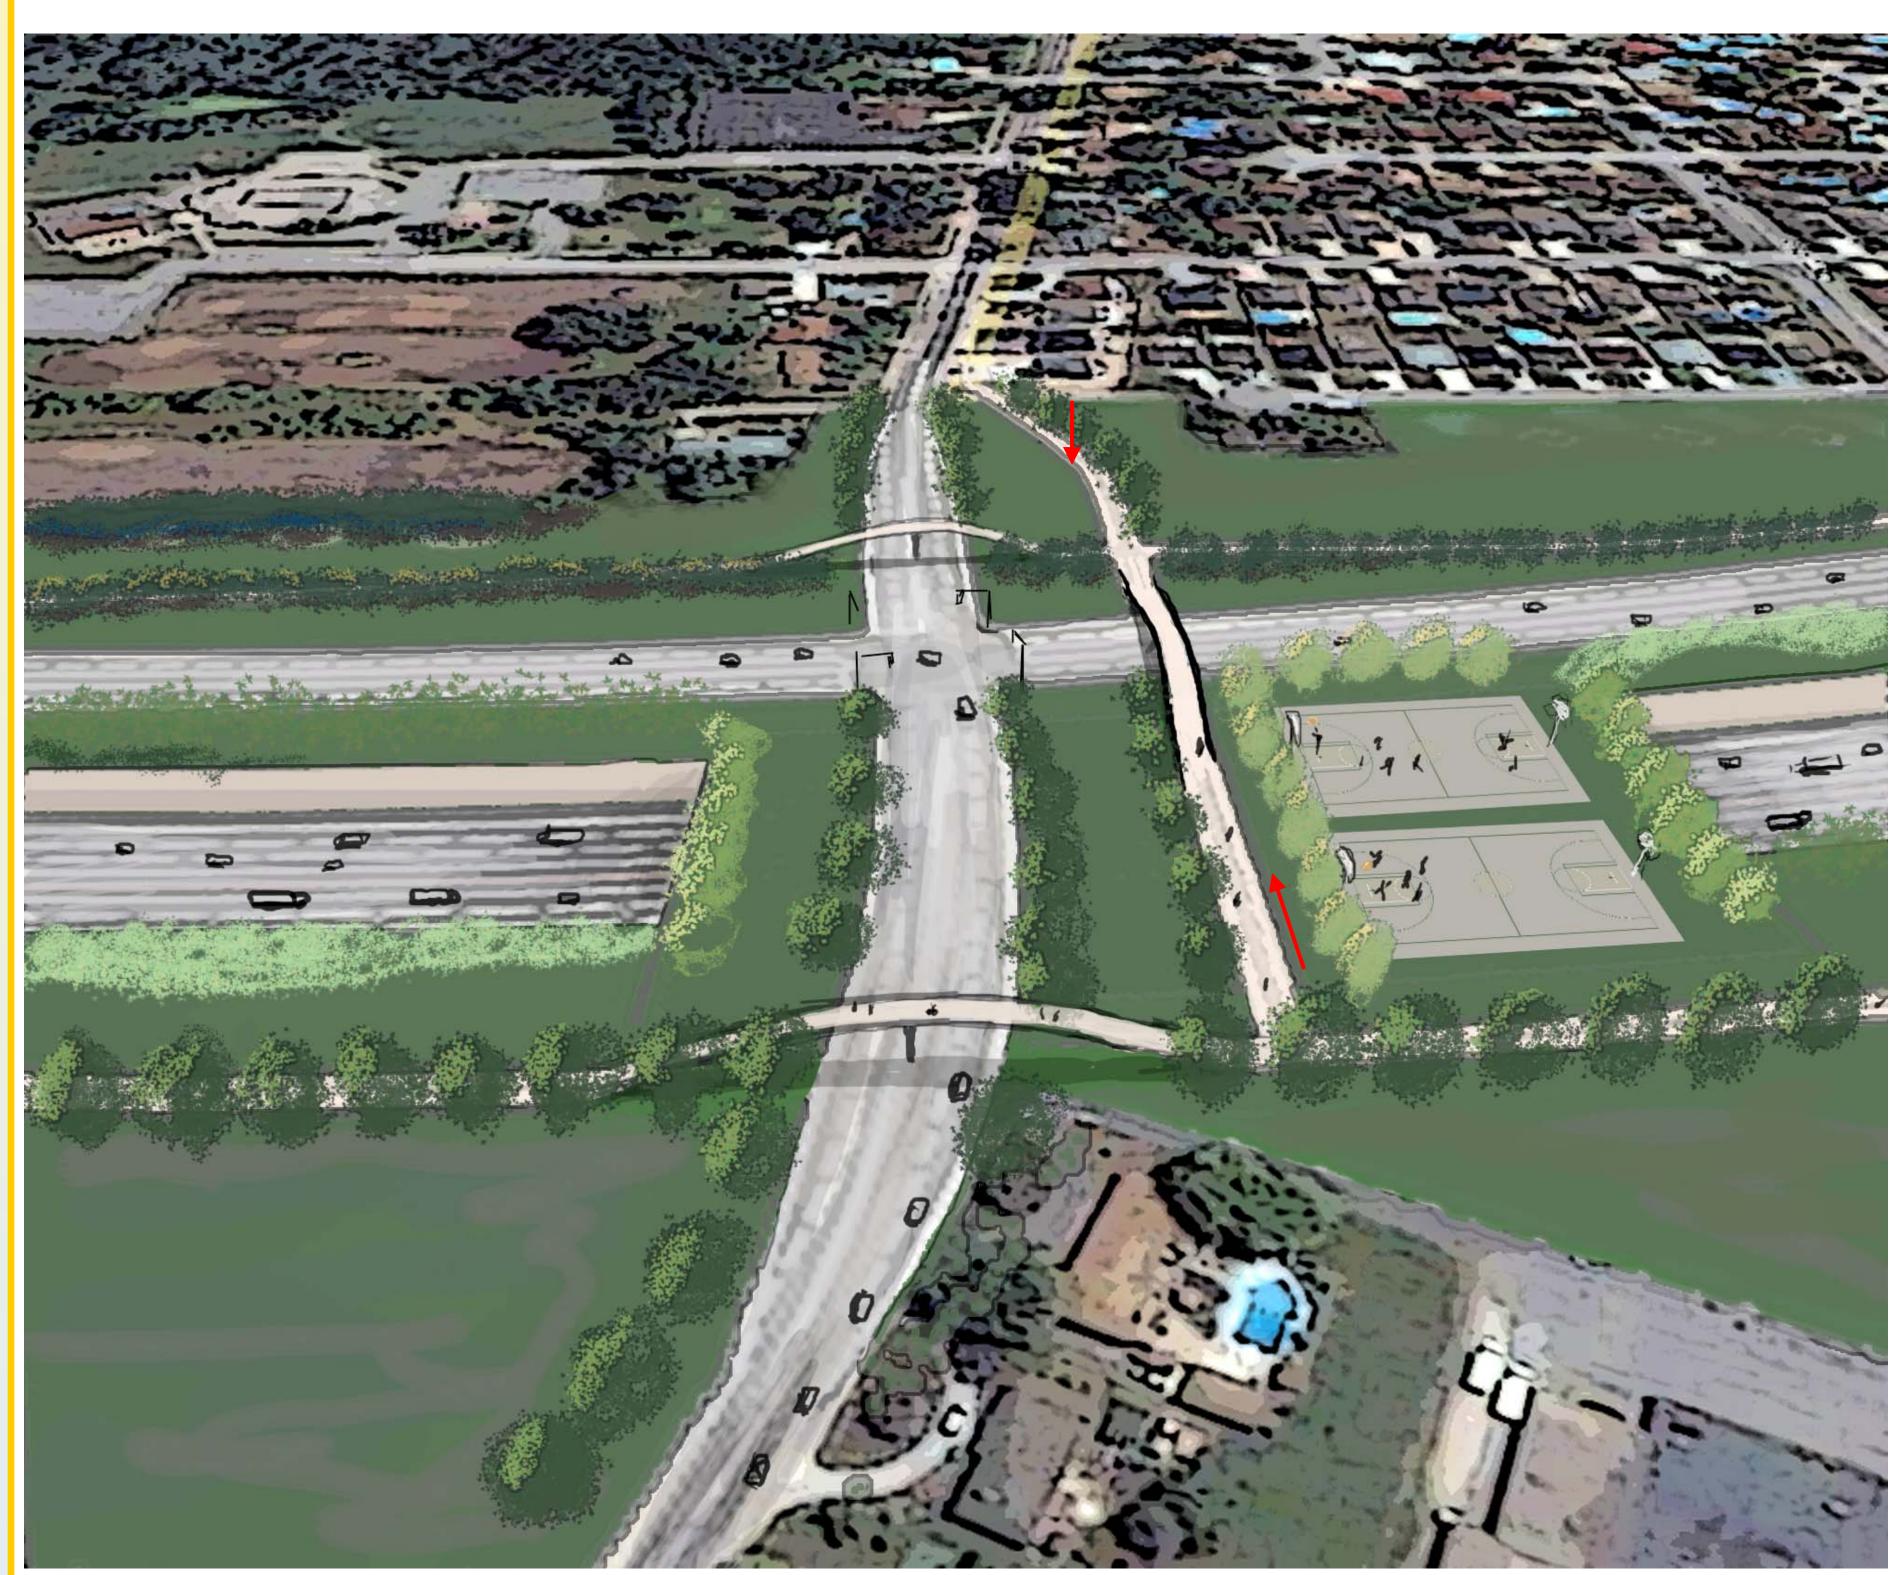

# Views of the Parkway - Todd Lane/Cabana Area

View of Todd Lane/Cabana Road pedestrian path on short tunnel deck looking northeast