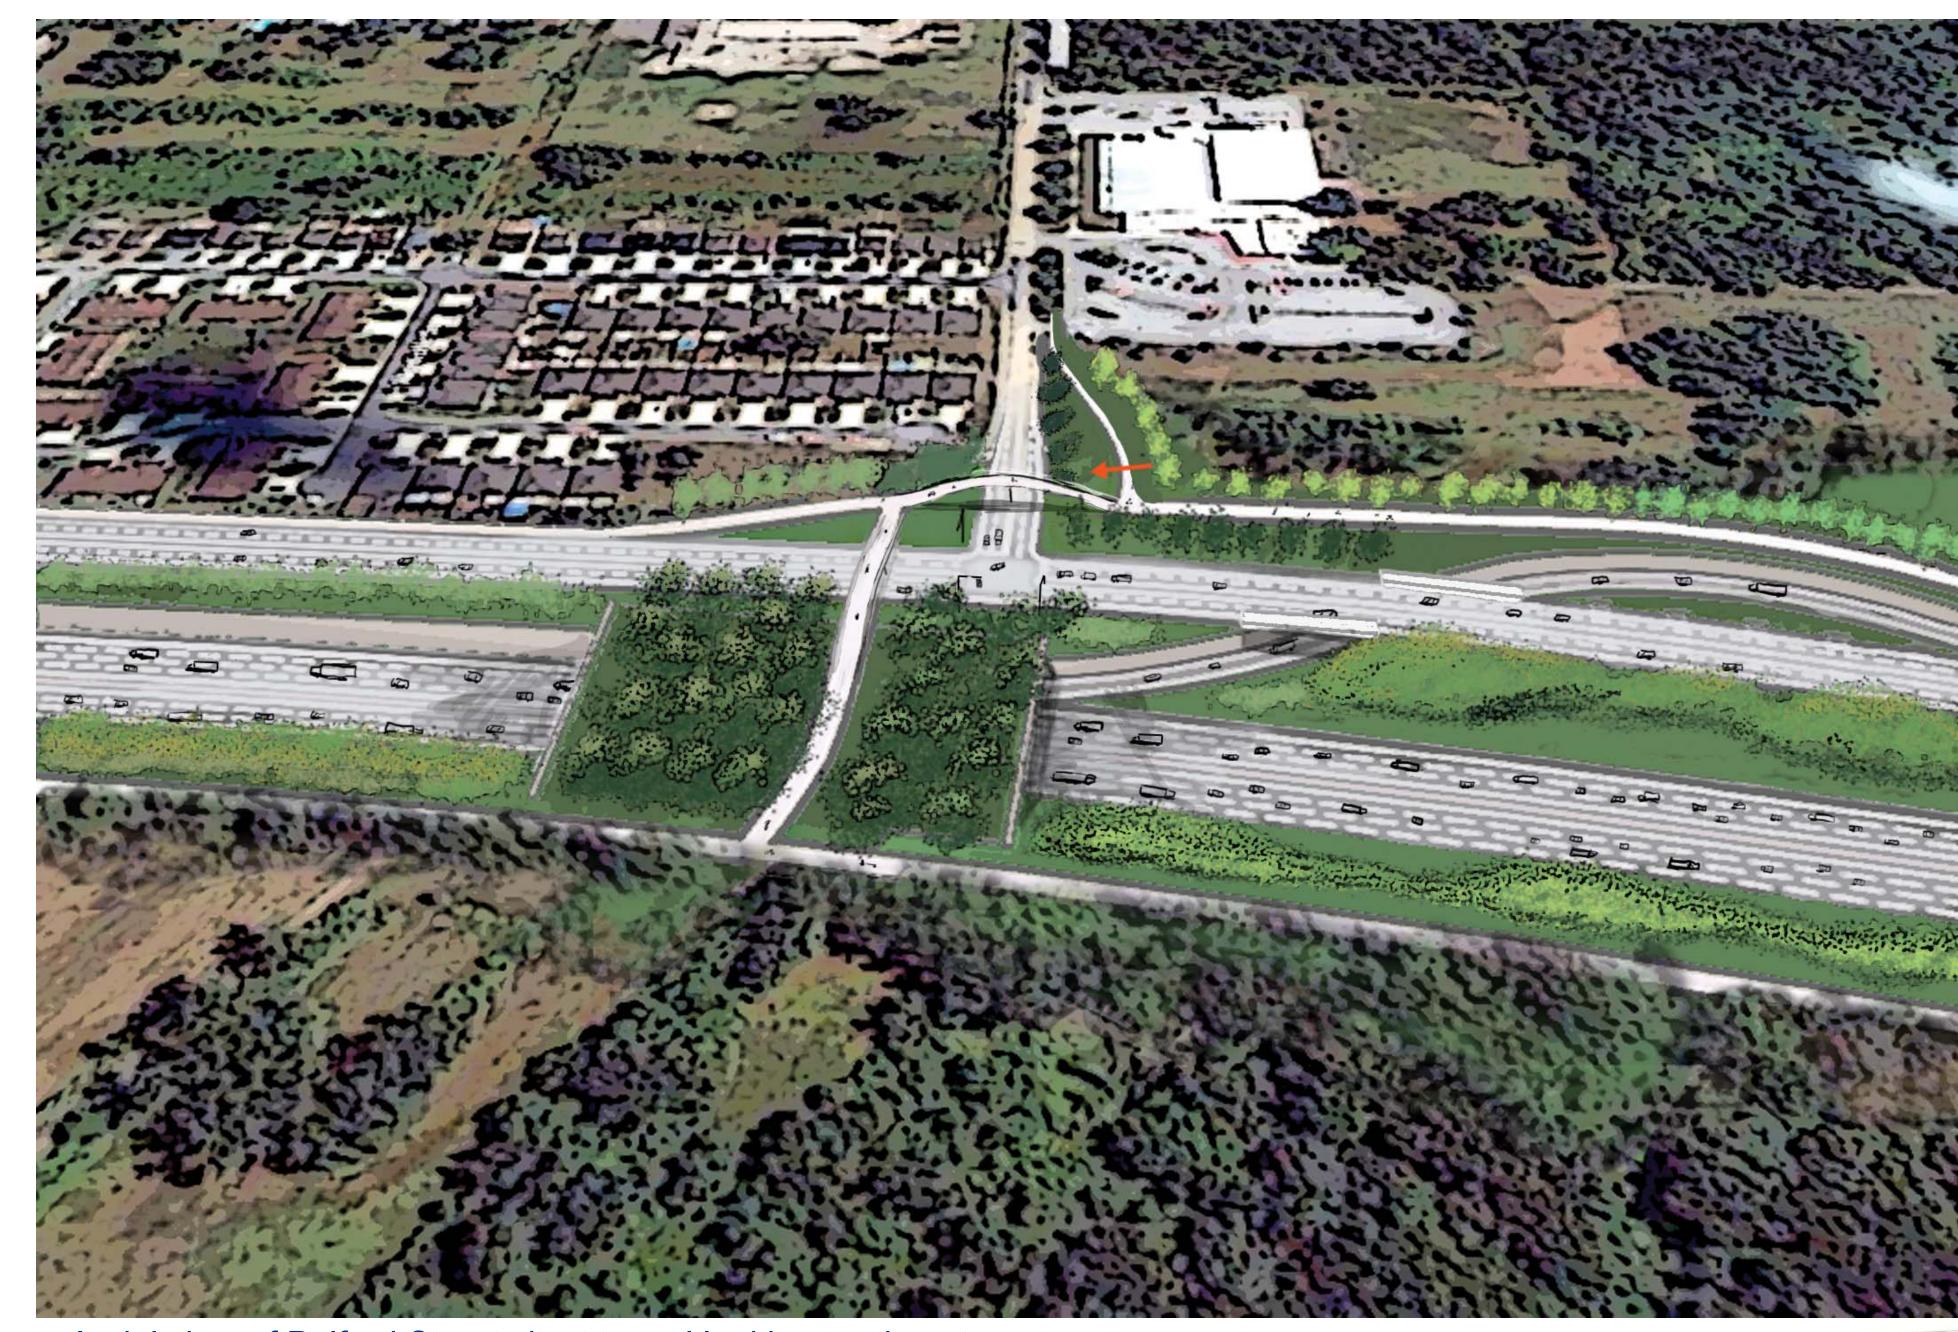

# Views of the Parkway - Labelle Area

View of pedestrian path on Labelle Street looking southwest

View of Labelle Street looking east from EC Row Expressway

View of southbound Highway 401 towards Labelle Street