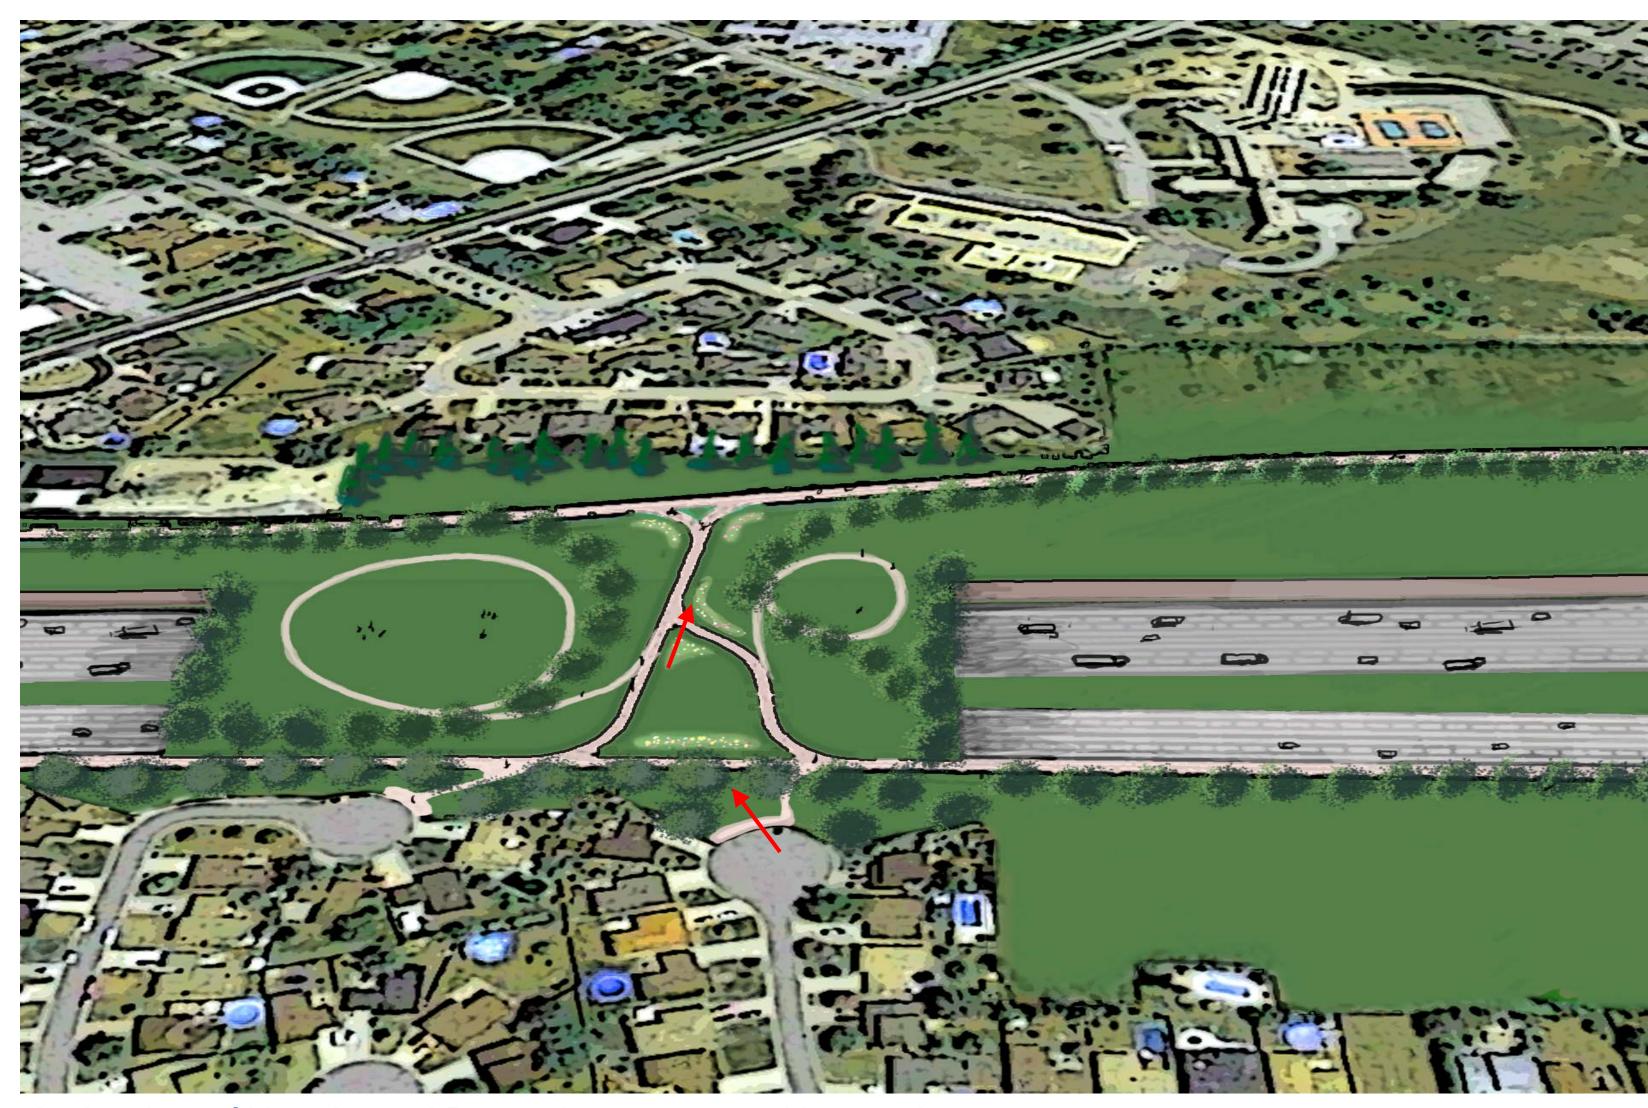

# Views of the Parkway - Pulford Area

Aerial view of Pulford Street short tunnel looking northeast

View of Pulford Street pedestrian overpass looking southwest towards Huron Church Line