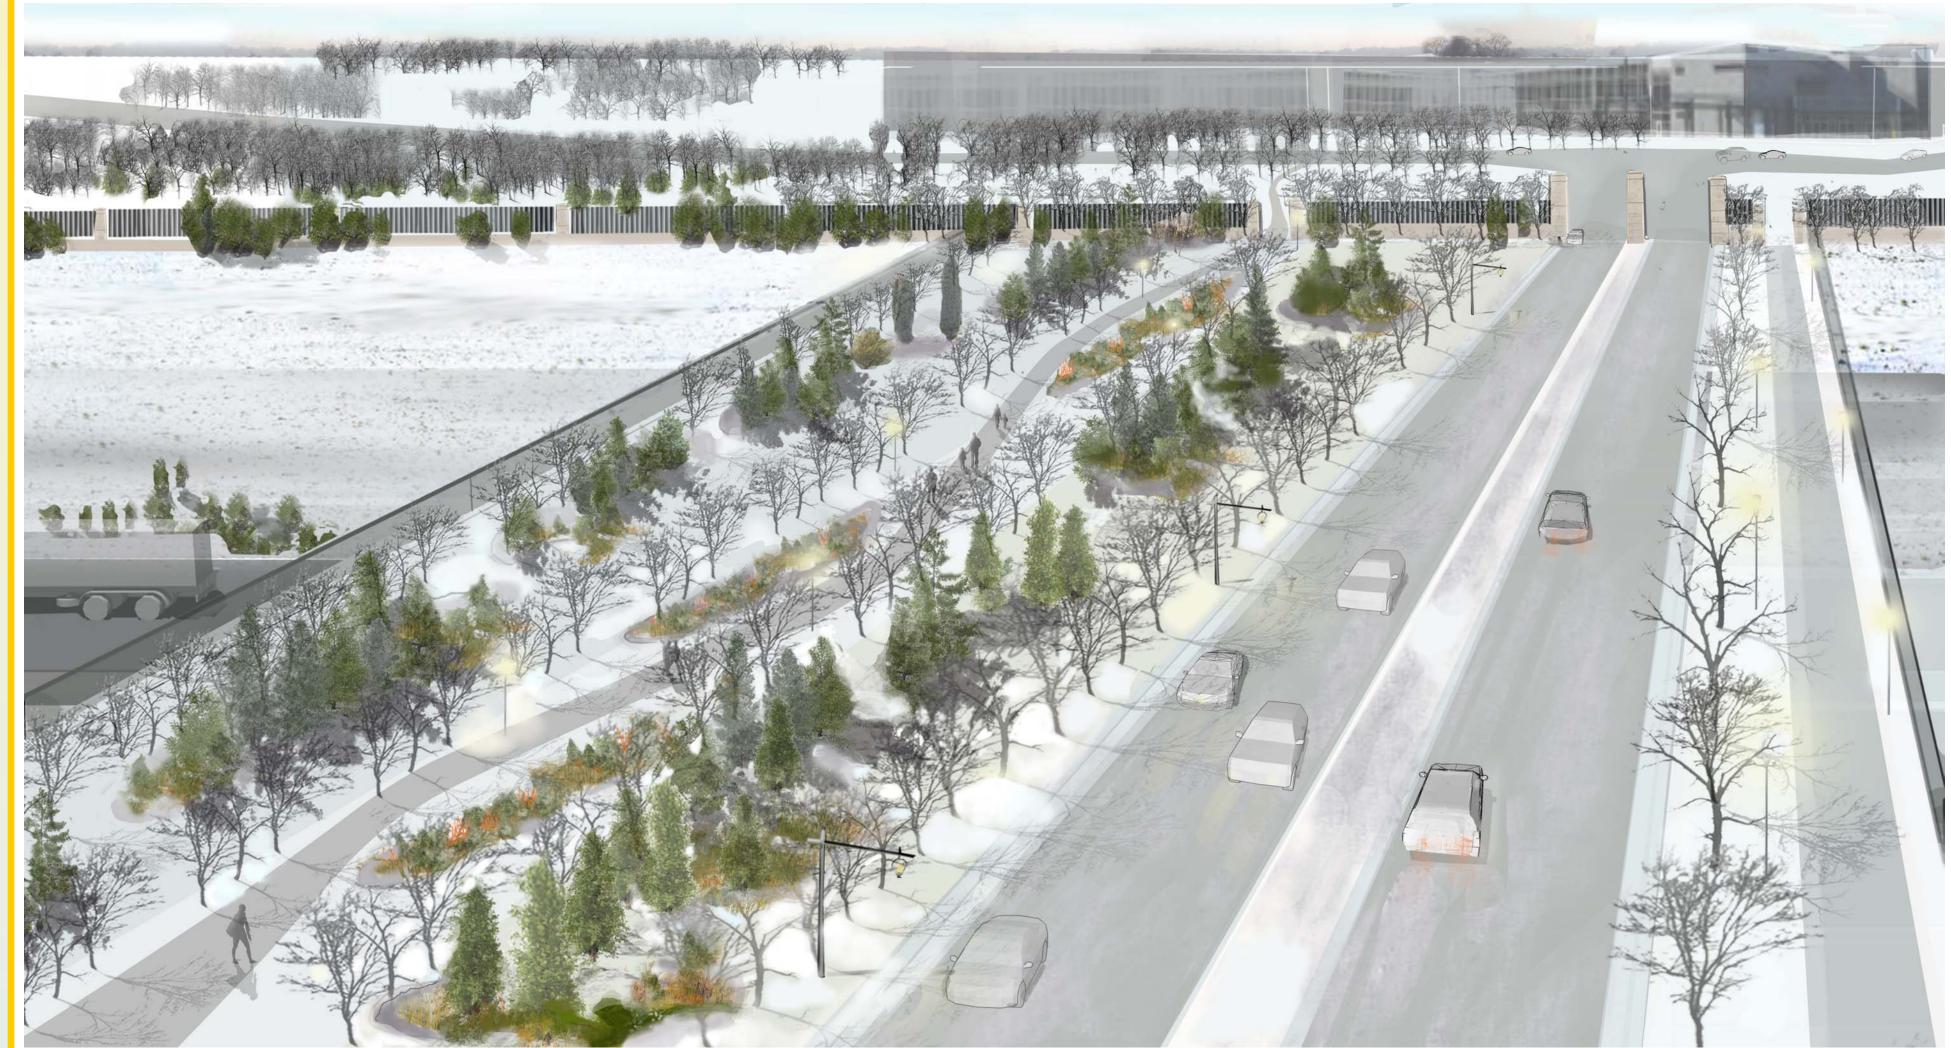

# Views of the Parkway - St. Clair College Area

View of St. Clair College short tunnel looking northeast towards St. Clair College

View of St. Clair College pedestrian path looking east towards St. Clair College entrance