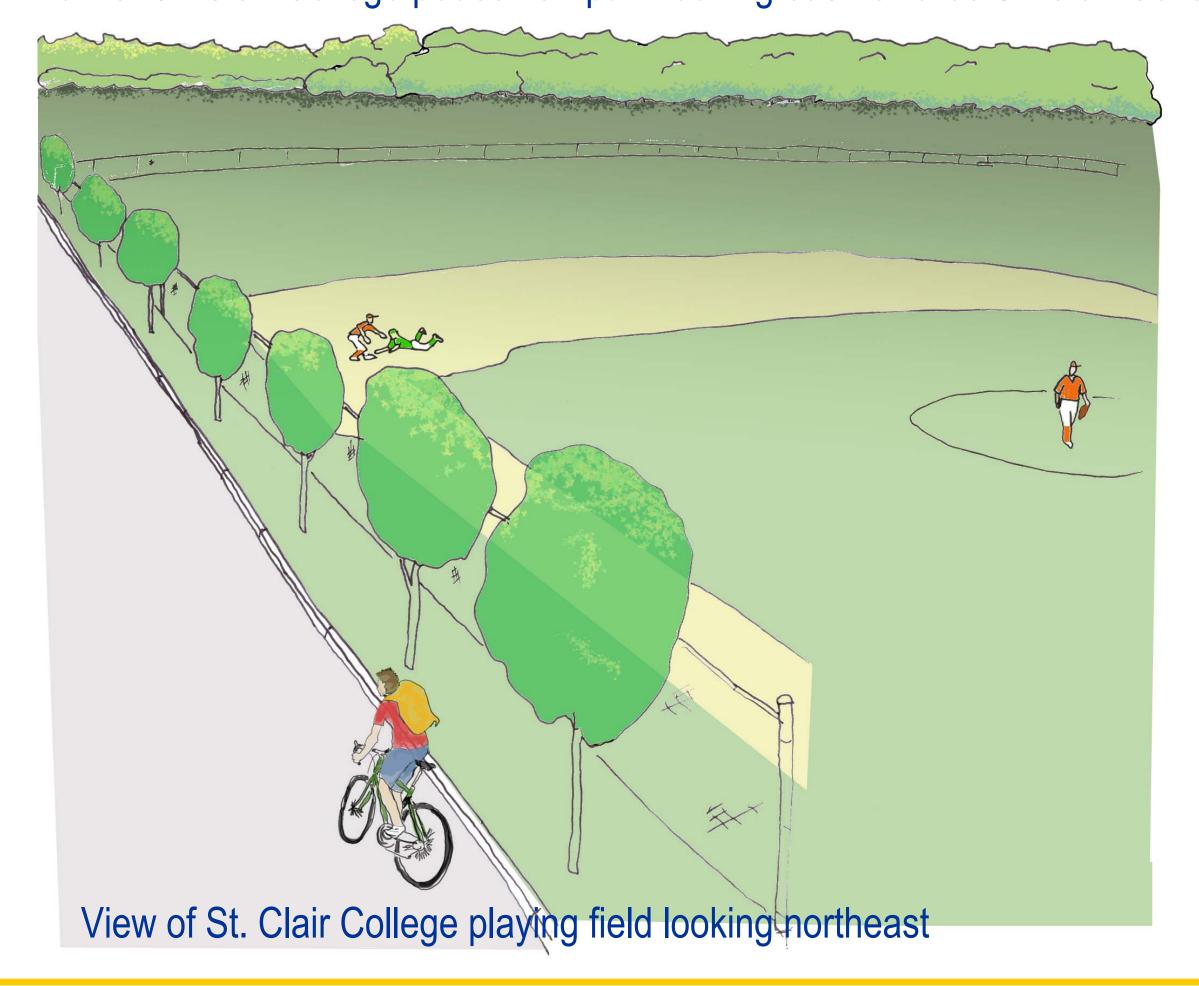

# Views of the Parkway - St. Clair College Area

View of St. Clair College short tunnel looking northeast towards St. Clair College

View of St. Clair College pedestrian path looking east towards St. Clair College entrance