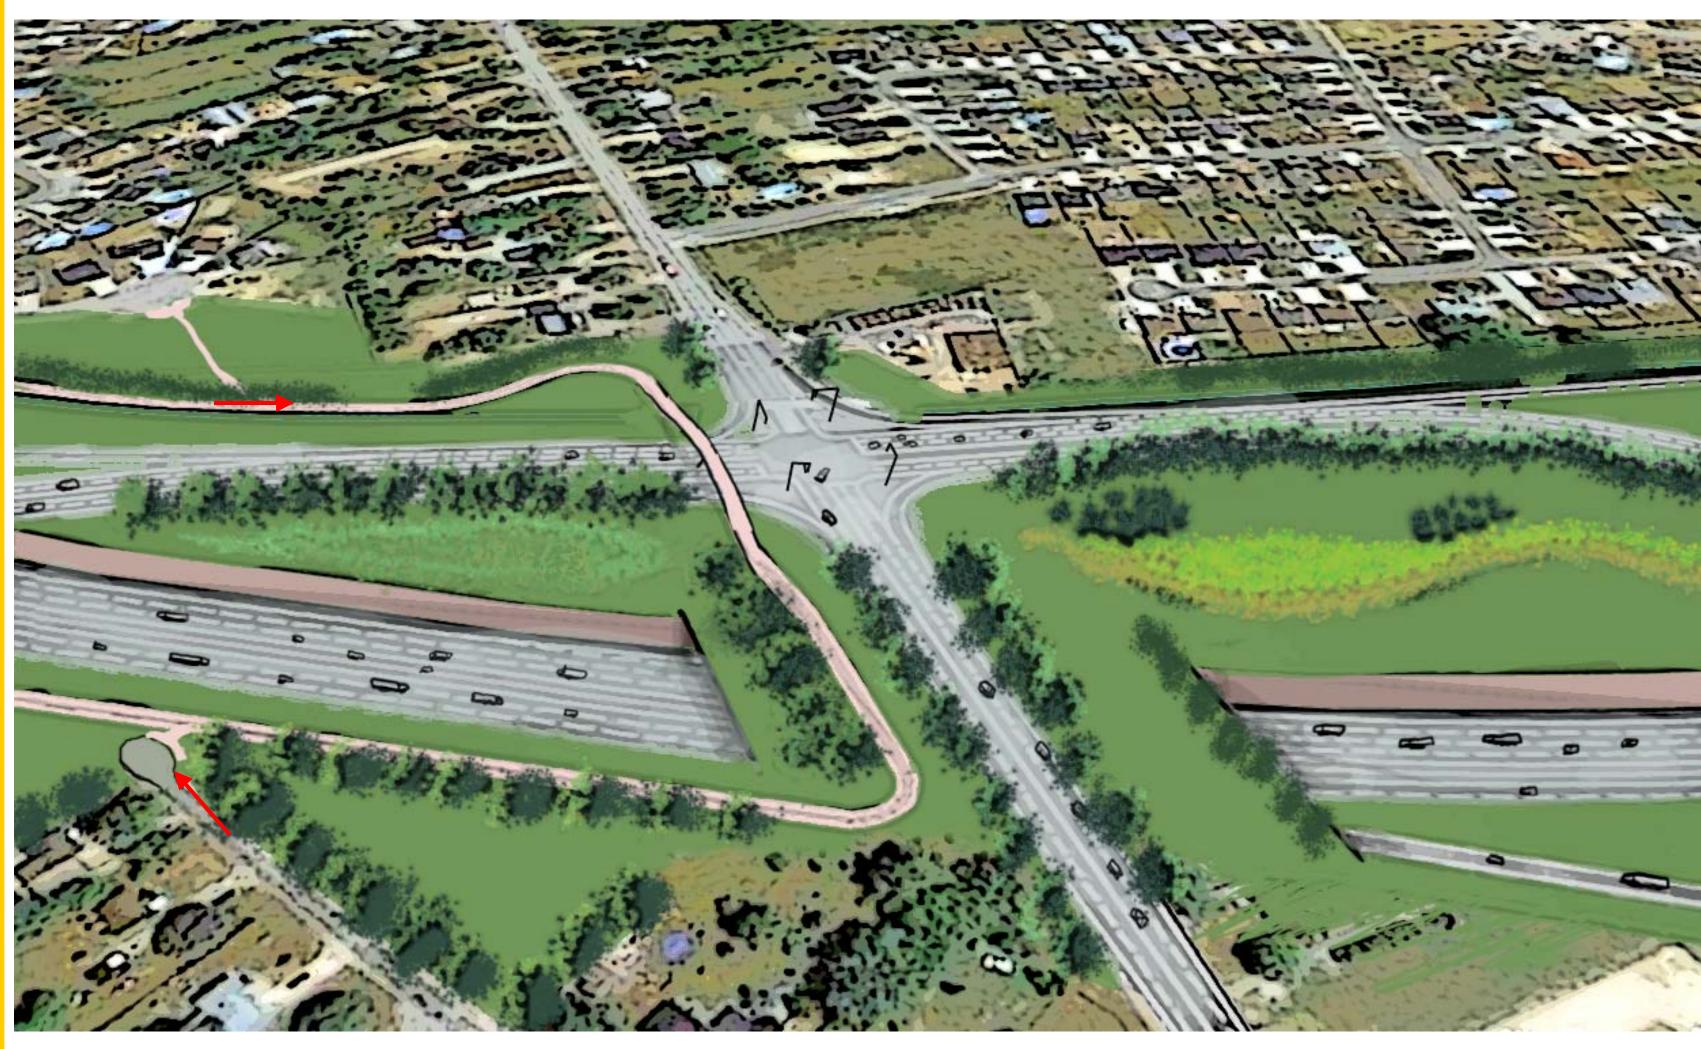

# Views of the Parkway - Howard Area

Aerial view of Howard Avenue short tunnel looking north