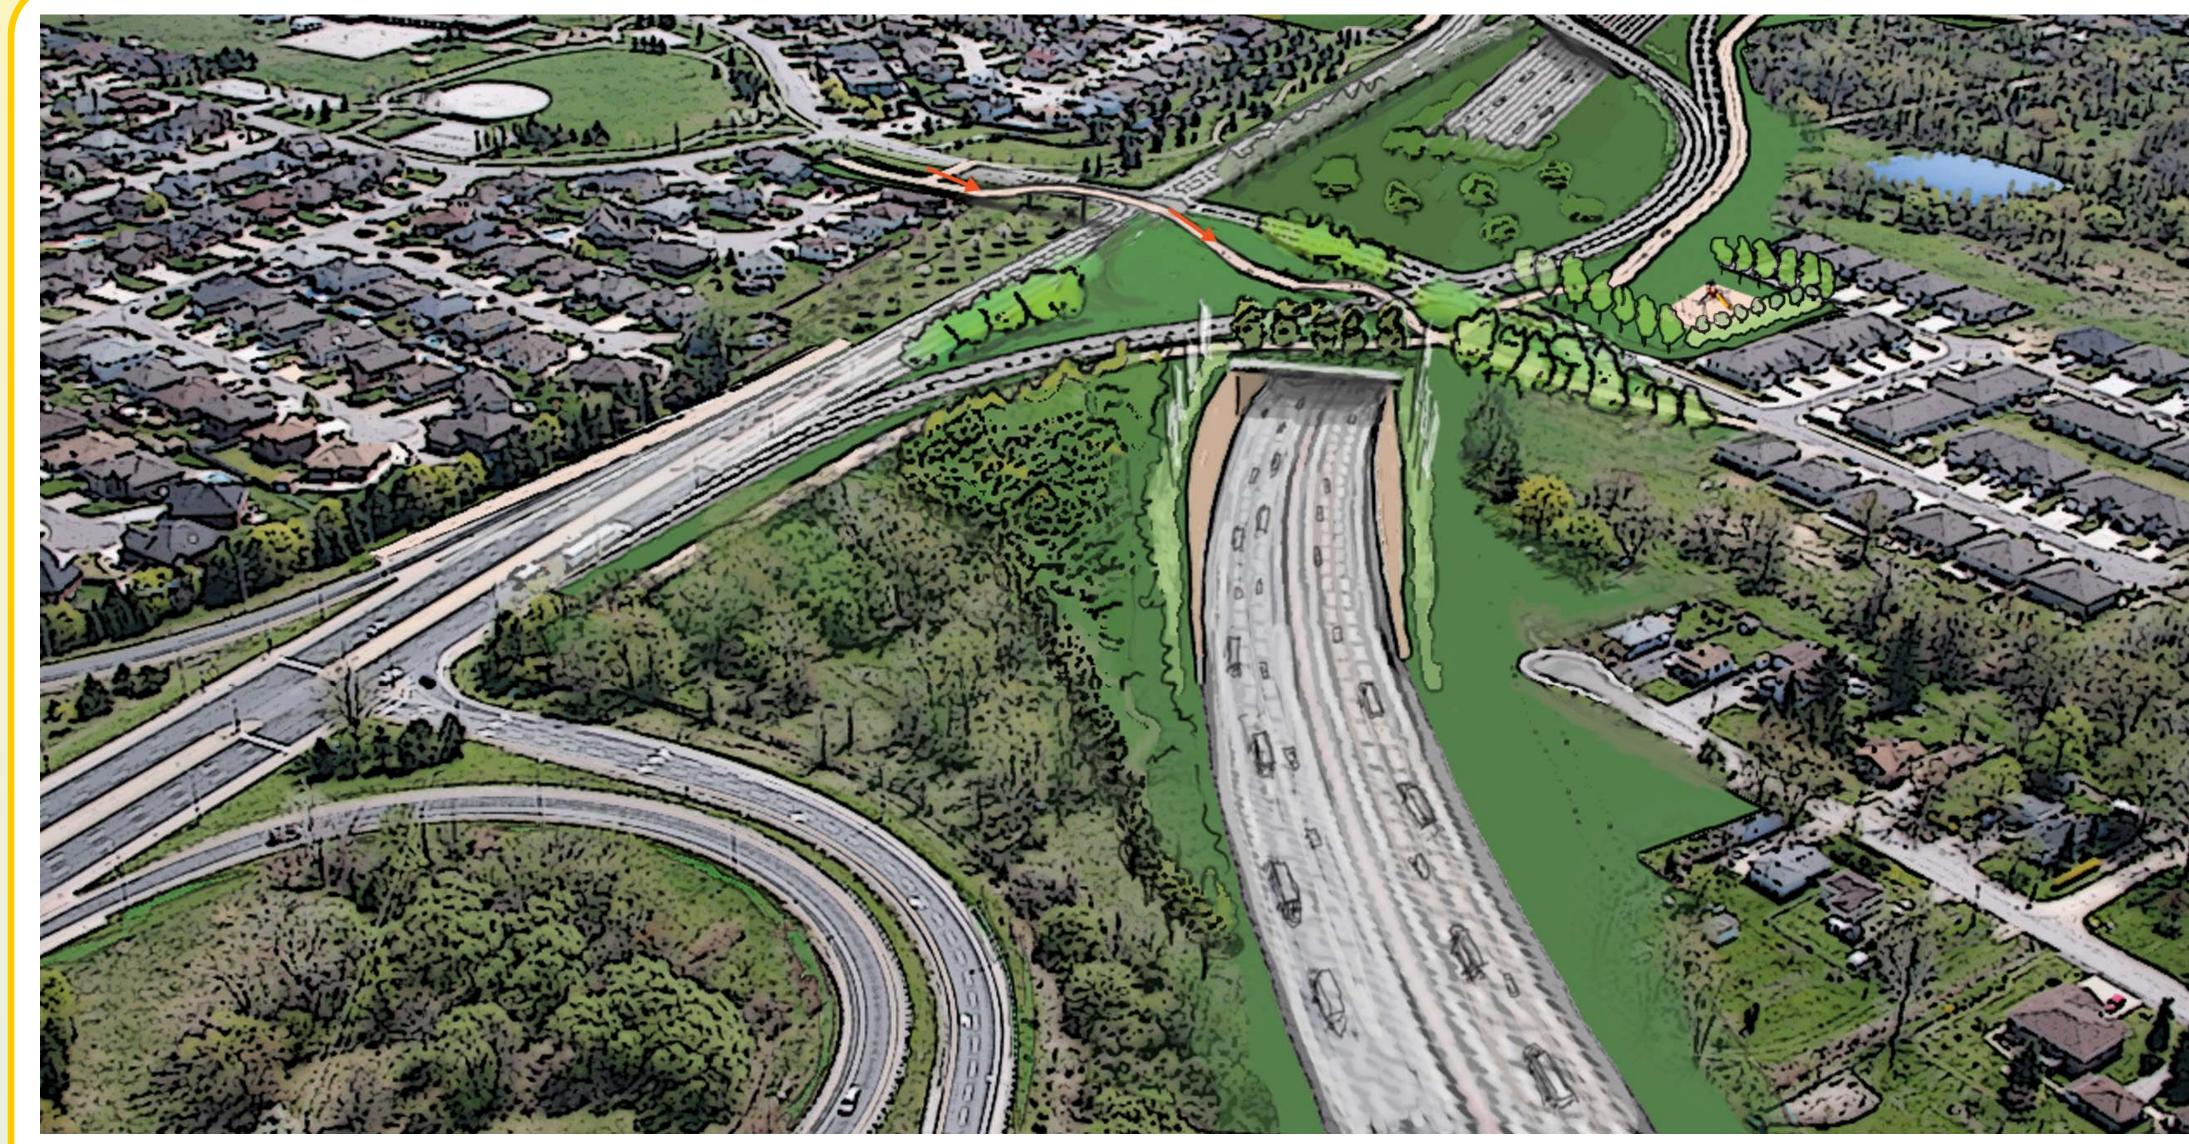

# Views of the Parkway - Pulford Area

Aerial view of Pulford Street short tunnel looking northeast

View of Pulford Street pedestrian overpass looking southwest towards Huron Church Line