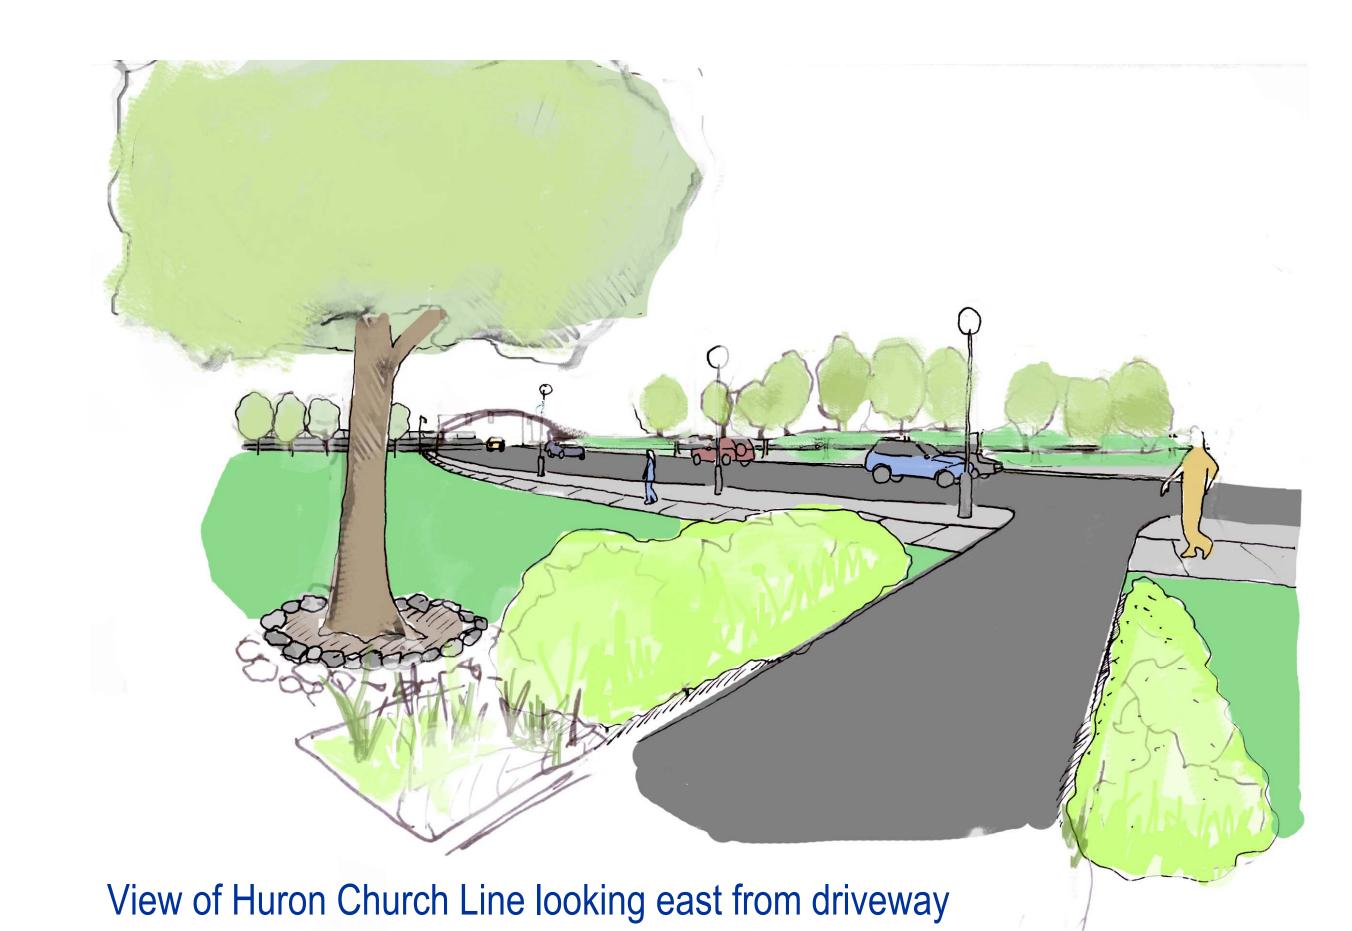

southwest

View of Labelle Street looking east from EC Row Expressway



View of southbound Highway 401 towards Labelle Street













# Views of the Parkway - Grand Marais Area





















# Views of the Parkway - Pulford Area



Aerial view of Pulford Street short tunnel looking northeast



View of Pulford Street pedestrian overpass looking southwest towards Huron Church Line











# Views of the Parkway - Oakwood Area





View of Oakwood pedestrian paths on short tunnel deck looking east





View of southbound Highway 401 towards Oakwood short tunnel













# Views of the Parkway - Todd Lane/Cabana Area









View of Todd Lane/Cabana Road pedestrian path on short tunnel deck looking northeast











# Views of the Parkway - Huron Church Line Area

















# Views of the Parkway - St. Clair College Area



View of St. Clair College short tunnel looking northeast towards St. Clair College



View of St. Clair College pedestrian path looking east towards St. Clair College entrance













#### Views of the Parkway - Cousineau Area



View of pedestrian path on north side of Highway 401 looking east towards Cousineau Road



View of westbound Highway 401 towards Cousineau Road short tunnel



View of Cousineau Road looking south along short tunnel deck



View of westbound Highway 3 towards Cousineau Road











# Views of the Parkway - Hearthwood Area



Aerial view of Hearthwood Place short tunnel looking north



View of Hearthwood Place pedestrian paths looking northeast from Hearthwood Place



View of pedestrian paths