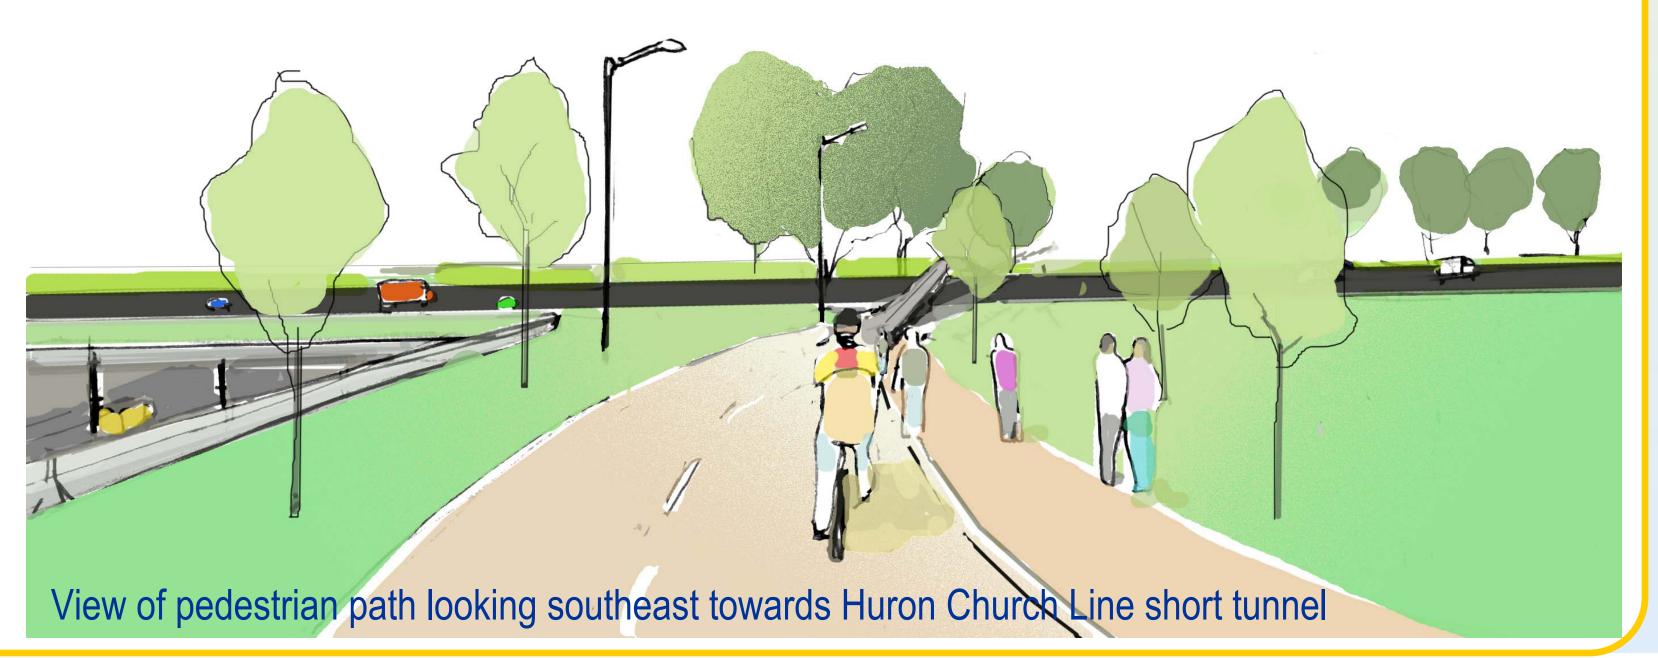

uthwest

View of Labelle Street looking east from EC Row Expressway



View of southbound Highway 401 towards Labelle Street













# Views of the Parkway - Grand Marais Area





















# Views of the Parkway - Pulford Area



Aerial view of Pulford Street short tunnel looking northeast



View of Pulford Street pedestrian overpass looking southwest towards Huron Church Line











# Views of the Parkway - Oakwood Area





View of Oakwood pedestrian paths on short tunnel deck looking east





View of southbound Highway 401 towards Oakwood short tunnel













# Views of the Parkway - Todd Lane/Cabana Area









View of Todd Lane/Cabana Road pedestrian path on short tunnel deck looking northeast











# Views of the Parkway - Huron Church Line Area

















# Views of the Parkway - St. Clair College Area



View of St. Clair College short tunnel looking northeast towards St. Clair College



View of St. Clair College pedestrian path looking east towards St. Clair College entrance













#### Views of the Parkway - Cousineau Area



View of pedestrian path on north side of Highway 401 looking east towards Cousineau Road



View of westbound Highway 401 towards Cousineau Road short tunnel



View of Cousineau Road looking south along short tunnel deck



View of westbound Highway 3 towards Cousineau Road











# Views of the Parkway - Hearthwood Area



Aerial view of Hearthwood Place short tunnel looking north



View of Hearthwood Place pedestrian paths looking northeast from Hearthwood Place



View of pedestrian paths o