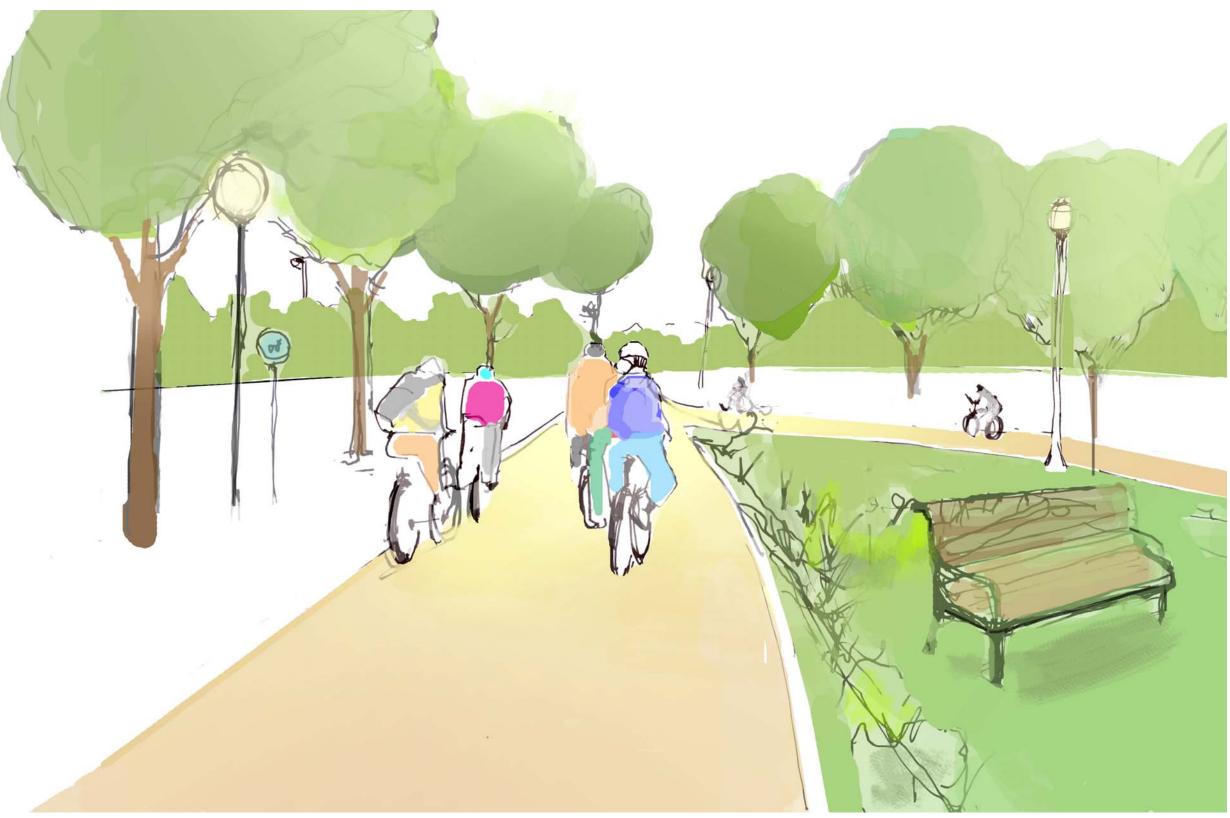

# Views of the Parkway - Hearthwood Area

Aerial view of Hearthwood Place short tunnel looking north

View of Hearthwood Place pedestrian paths looking northeast from Hearthwood Place

View of pedestrian paths on Hearthwood Place short tunnel deck looking north