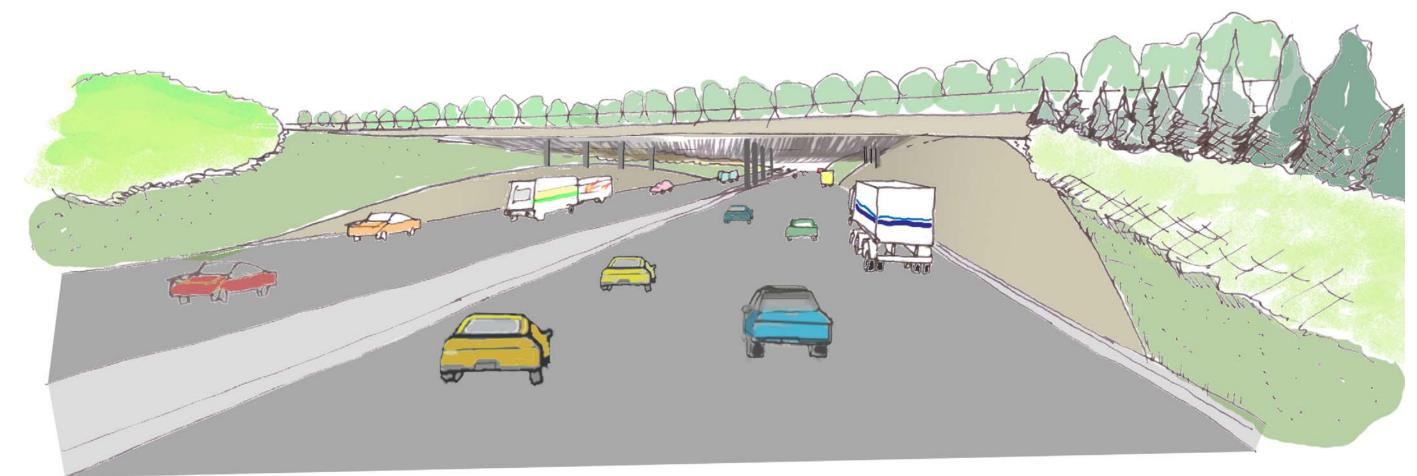

#### Views of the Parkway - Cousineau Area

View of pedestrian path on north side of Highway 401 looking east towards Cousineau Road

View of westbound Highway 401 towards Cousineau Road short tunnel

View of Cousineau Road looking south along short tunnel deck