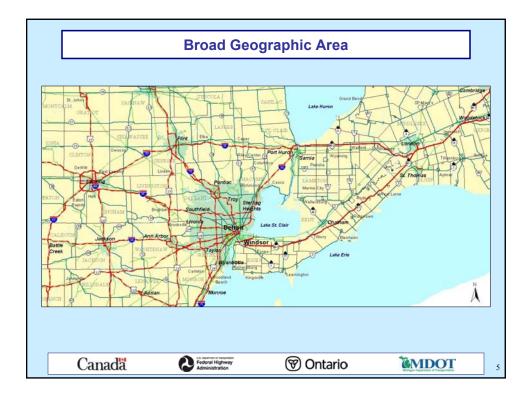

|                                                            | /NF Study Finding<br>onomic Opportuni                |                             |   |
|------------------------------------------------------------|------------------------------------------------------|-----------------------------|---|
|                                                            | pportunities Lost<br>provements to B<br>By Year 2030 |                             |   |
|                                                            | SEMCOG-Essex<br>Economy                              | Michigan-Ontario<br>Economy | ] |
| Cumulative<br>Employment<br>(Full Time<br>Equivalent Jobs) | 19,750 –<br>24,000                                   | 70,000 –<br>84,000          |   |
| Annual Production<br>(Year 2000<