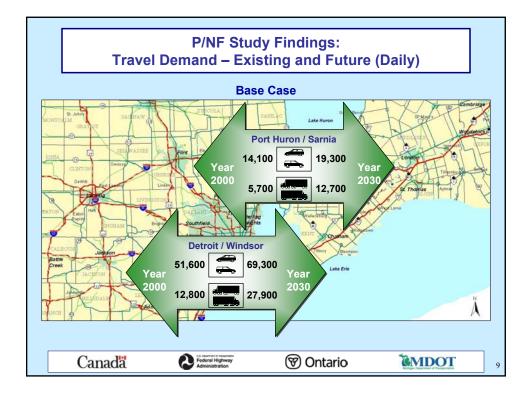

30 |                             |   |
|                                                            | SEMCOG-Essex<br>Economy                              | Michigan-Ontario<br>Economy | ] |
| Cumulative<br>Employment<br>(Full Time<br>Equivalent Jobs) | 19,750 –<br>24,000                                   | 70,000 –<br>84,000          |   |
| Annual Production<br>(Year 2000<br>U.S. Dollars)           | \$3.0 - \$3.4<br>Billion                             | \$6.2 – \$6.8<br>Billion    |   |
|                                                            |                                                      |                             | _ |
|                                                            | deral Highway 🕅 Ont                                  | ario <b>CMDOT</b>           |   |



|   |                                                                                                  |                       |                                                                  | В                                              | ase C                                                                    | ase                                     |                                                                       |   |                                                        |  |
|---|--------------------------------------------------------------------------------------------------|-----------------------|------------------------------------------------------------------|------------------------------------------------|--------------------------------------------------------