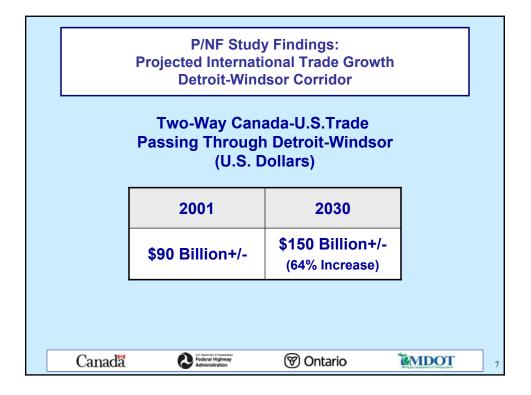

|                                                            | /NF Study Finding<br>onomic Opportuni                |                             |   |
|------------------------------------------------------------|------------------------------------------------------|-----------------------------|---|
|                                                            | pportunities Lost<br>provements to B<br>By Year 2030 |                             |   |
|                                                            | SEMCOG-Essex<br>Economy                              | Michigan-Ontario<br>Economy | ] |
| Cumulative<br>Employment<br>(Full Time<br>Equivalent Jobs) | 19,750 –<br>24,000                                   | 70,000 –<br>84,000          |   |
| Annual Production<br>(Year 2000<br>U