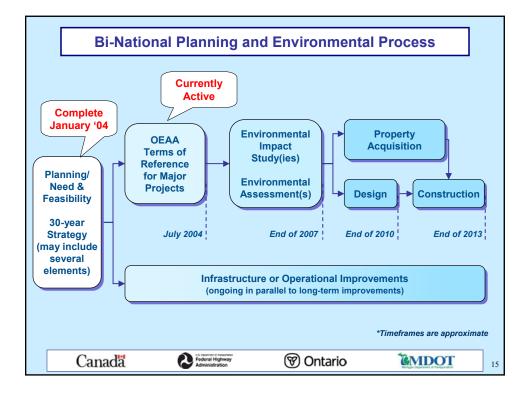

|                                                            | /NF Study Finding<br>onomic Opportuni                |                             |   |
|------------------------------------------------------------|------------------------------------------------------|-----------------------------|---|
|                                                            | pportunities Lost<br>provements to B<br>By Year 2030 |                             |   |
|                                                            | SEMCOG-Essex<br>Economy                              | Michigan-Ontario<br>Economy | ] |
| Cumulative<br>Employment<br>(Full Time<br>Equivalent Jobs) | 19,750 –<br>24,000                                   | 70,000 –<br>84,000          |   |
| Annual Production<br>(Year 2000<br>U.S. Dollars)           | \$3.0 - \$3.4<br>Billion                             | \$6.2 – \$6.8<br>Billion    |   |
|                                                            |                                                      |                             | _ |
|                                                            | deral Highway 🕅 Ont                                  | ario <b>CMDOT</b>           |   |