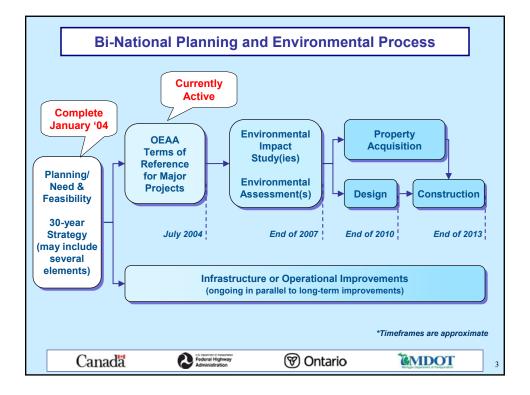

|                                                            | /NF Study Finding<br>onomic Opportuni                |                             |   |
|------------------------------------------------------------|------------------------------------------------------|-----------------------------|---|
|                                                            | pportunities Lost<br>provements to B<br>By Year 2030 |                             |   |
|                                                            | SEMCOG-Essex<br>Economy                              | Michigan-Ontario<br>Economy | ] |
| Cumulative<br>Employment<br>(Full Time<br>Equivalent Jobs) | 19,750 –<br>24,000                                   | 70,000 –<br>84,000          |   |
| Annual Production<br>(Year 2