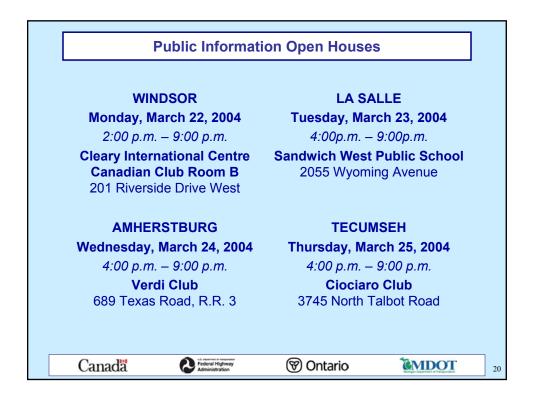

|                                                            | /NF Study Finding<br>onomic Opportuni                |                             |   |
|------------------------------------------------------------|------------------------------------------------------|-----------------------------|---|
|                                                            | pportunities Lost<br>provements to B<br>By Year 2030 |                             |   |
|                                                            | SEMCOG-Essex<br>Economy                              | Michigan-Ontario<br>Economy | ] |
| Cumulative<br>Employment<br>(Full Time<br>Equivalent Jobs) | 19,750 –<br>24,000                                   | 70,000 –<br>84,000          |   |
| Annual Production<br>(Year 2000<br>U.S. Dollars)           | \$3.0 - \$3.4<br>Billion                             | \$6.2 – \$6.8<br>Billion    |   |
|                                                            |                                                      |                             | _ |
|                                                            | deral Highway 🕅 Ont                                  | ario <b>CMDOT</b>           |   |