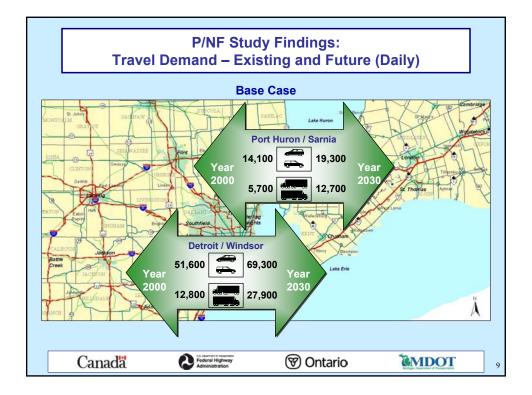

|   |                                                                                                  |                       |                                                                  | В                                              | ase C                                                                    | ase                                     |                                                                       |   |                                                        |  |
|---|--------------------------------------------------------------------------------------------------|-----------------------|------------------------------------------------------------------|------------------------------------------------|--------------------------------------------------------------------------|-----------------------------------------|-----------------------------------------------------------------------|---|--------------------------------------------------------|--|
|   |                                                                                                  |                       |                                                                  | Bl                                             | ue Wate                                                                  | er Bridge Cor                           | ridor                                                                 |   |                                                        |  |
|   | US Interstate I-69                                                                               |                       | US Border<br>Processing                                          |                                                | Blue Water<br>Bridge                                                     |                                         | Canadian Border<br>Processing                                         |   | Highway 402                                            |  |
|   | At or near capacity<br>beyond 30 years                                                           |                       | At or near capacity<br>within 5 – 10 years                       |                                                | At or near capacity<br>beyond 30 years                                   |                                         | At or near capacit<br>within 15 – 20 year                             |   | t or near capacity beyond 30 years                     |  |
|   | No.                                                                                              |                       | •                                                                | 1                                              |                                                                          |                                         |                                                                       |   |                                                        |  |
|   |                                                                                                  |                       |                                                                  | Detro                                          | it-Wind                                                                  | sor Tunnel Co                           | orridor                                                               |   |                                                        |  |
|   | Downtown Detroit<br>Road Connections<br>to Tunnel Plaza<br>At or near capacity<br>within 5 years |                       | US Border<br>Processing<br>At or near capacity<br>within 5 years |                                                | Detroit-Windsor<br>Tunnel<br>At or near capacity<br>within 10 – 15 years |                                         | Canadian Border<br>Processing   At or near capacity<br>within 5 years |   | Downtown Windso<br>Road Connections<br>to Tunnel Plaza |  |
|   |                                                                                                  |                       |                                                                  |                                                |                                                                          |                                         |                                                                       |   | At or near capacity within 5 years                     |  |
|   |                                                                                                  | 240                   |                                                                  |                                                | 1                                                                        |                                         |                                                                       | - |                                                        |  |
|   |                                                                                                  |                       |                                                                  | Amb                                            | assado                                                                   | r Bridge Corr                           | idor                                                                  |   |                                                        |  |
|   | US Interstate<br>Connections<br>(with gateway)                                                   | onnections Processing |                                                                  | Ambas<br>Brid                                  |                                                                          |                                         | Road                                                                  |   | Highway 401<br>(6 lanes)                               |  |
|   | At or near<br>capacity<br>beyond 30 years                                                        | city capacity         |                                                                  | At or near<br>capacity within<br>10 – 15 years |                                                                          | At or near<br>capacity<br>within 5 year | within 5 yea                                                          |   | At or near<br>capacity<br>beyond 30 year               |  |
| L | beyond so years                                                                                  | wit                   | nin 5 years                                                      | 10 - 15                                        | years                                                                    | within 5 year                           | 15                                                                    |   | beyond 30 yea                                          |  |