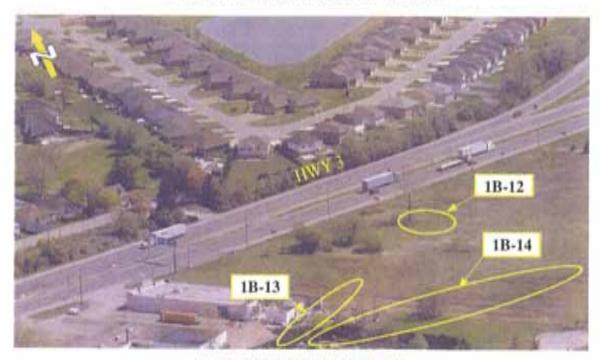

# Photographs for Alternative 1B

HWY 401 BETWEEN NORTH TALBOT RD. AND HWY 3

HWY 3 AT EAST OF HOWARD AVENUE

Detroit River International Crossing Study

Page 1

### HWY 3 AT WEST OF HOWARD AVENUE

HWY 3 / HOWARD AVENUE

February 2007

HWY 3 AT EAST OF COUSINEAU ROAD

HWY 3 / EAST OF COUSINEAU ROAD

HWY 3 / COUSINEAU ROAD

HWY 3 WEST OF COUSINEAU ROAD

HWY 3 - BETWEEN ST.CLAIR COLLEGE AND HURON CHURCH LINE