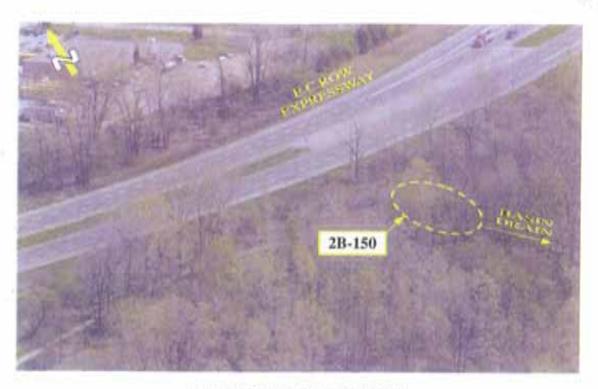

#### February 2007

HURON CHURCH ROAD - EAST OF E.C.ROW EXPRESSWAY

E.C.ROW EXPRESSWAY / BASIN DRAIN