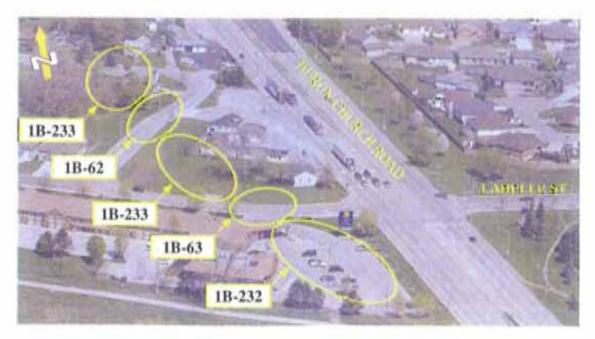

AT WEST OF HOWARD AVENUE



HWY 3 / HOWARD AVENUE



February 2007



HWY 3 AT EAST OF COUSINEAU ROAD



HWY 3 / EAST OF COUSINEAU ROAD



HWY 3 / COUSINEAU ROAD



HWY 3 WEST OF COUSINEAU ROAD



HWY 3 - BETWEEN ST.CLAIR COLLEGE AND HURON CHURCH LINE



HWY 3 / CAHILL DRAIN - EAST OF HURON CHURCH LINE

February 2007



HWY 3 / LENNON DRAIN - EAST OF HURON CHURCH LINE



HWY 3 / HURON CHURCH LINE



HWY 3 - EAST OF CABANA ROAD WEST



HURON CHURCH ROAD / CABANA ROAD WEST



HURON CHURCH ROAD - WEST OF CABANA ROAD WEST



HURON CHURCH ROAD - WEST OF CABANA ROAD WEST



HURON CHURCH ROAD - PULFORD STREET



HURON CHURCH ROAD - TURKEY CREEK



HURON CHURCH ROAD BRIDGE OVER TURKEY CREEK



HURON CHURCH ROAD / GRAND MARAIS ROAD

February 2007



### HURON CHURCH ROAD / MARENTETTE MANGIN DRAIN



HURON CHURCH ROAD / LABELLE ST

February 2007

Draft Structural Planning Report



HURON CHURCH ROAD - EAST OF E.C.ROW EXPRESSWAY



E.C.ROW EXPRESSWAY / BASIN DRAIN



E.C.ROW EXPRESSWAY / MALDEN ROAD



E.C.ROW EXPRESSWAY / MATCHETTE ROAD



E.C.ROW EXPRESSWAY / OJIBWAY PARKWAY

May 2008

# Appendix E.3

### Photographs for Alternative 2A

# Photographs for Alternative 2A



HWY 401 BETWEEN NORTH TALBOT RD. AND HWY 3



HWY 3 AT EAST OF HOWARD AVENUE



### HWY 3 / HOWARD AVENUE



HWY 3 / EAST OF COUSINEAU ROAD



HWY 3 / COUSINEAU ROAD



HWY 3 WEST OF COUSINEAU ROAD



HWY 3 - BETWEEN ST.CLAIR COLLEGE AND HURON CHURCH LINE



HWY 3 / CAHILL DRAIN - EAST OF HURON CHURCH LINE



HWY 3 / LENNON DRAIN - EAST OF HURON CHURCH LINE



HWY 3 / HURON CHURCH LINE



### HURON CHURCH ROAD / CA