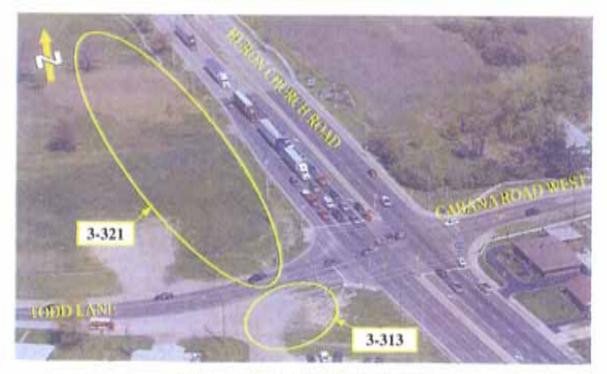

#### HURON CHURCH ROAD / CABANA ROAD WEST

HURON CHURCH ROAD - WEST OF CABANA ROAD WEST

HURON CHURCH ROAD - TURKEY CREEK

HURON CHURCH ROAD BRIDGE OVER TURKEY CREEK

HURON CHURCH ROAD / GRAND MARAIS ROAD