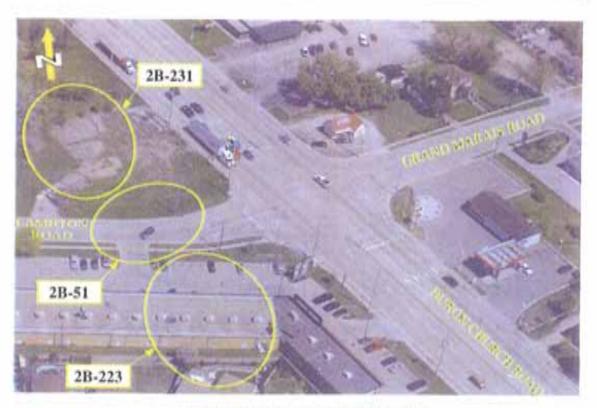

#### HURON CHURCH ROAD / CABANA ROAD WEST

HURON CHURCH ROAD - WEST OF CABANA ROAD WEST

HURON CHURCH ROAD - TURKEY CREEK

HURON CHURCH ROAD BRIDGE OVER TURKEY CREEK

HURON CHURCH ROAD / GRAND MARAIS ROAD