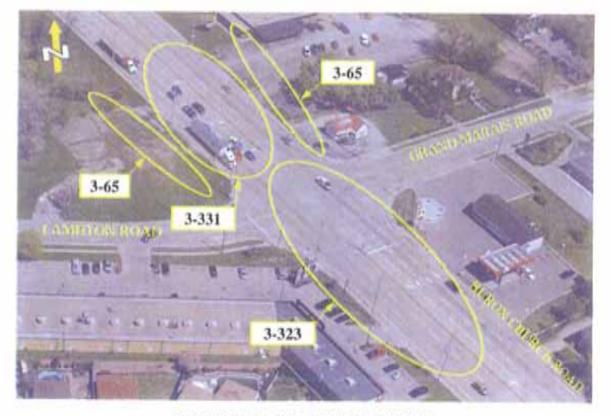

HURON CHURCH ROAD - WEST OF CABANA ROAD WEST

HURON CHURCH ROAD - WEST OF CABANA ROAD WEST

HURON CHURCH ROAD - PULFORD STREET

HURON CHURCH ROAD - TURKEY CREEK

HURON CHURCH ROAD BRIDGE OVER TURKEY CREEK

HURON CHURCH ROAD / GRAND MARAIS ROAD

HURON CHURCH ROAD – WEST OF CABANA ROAD WEST

HURON CHURCH ROAD – PULFORD STREET

HURON CHURCH ROAD – TURKEY CREEK

EXISTING HURON CHURCH ROAD BRIDGE OVER TURKEY CREEK

HURON CHURCH ROAD / GRAND MARAIS ROAD WEST