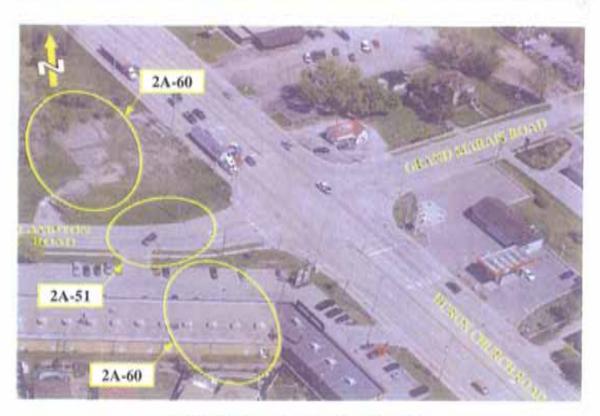

#### HURON CHURCH ROAD / CABANA ROAD WEST

HURON CHURCH ROAD - WEST OF CABANA ROAD WEST

HURON CHURCH ROAD - TURKEY CREEK

HURON CHURCH ROAD BRIDGE OVER TURKEY CREEK

HURON CHURCH ROAD / GRAND MARAIS ROAD

### HURON CHURCH ROAD / MARENTETTE MANGIN DRAIN

HURON CHURCH ROAD / LABELLE ST