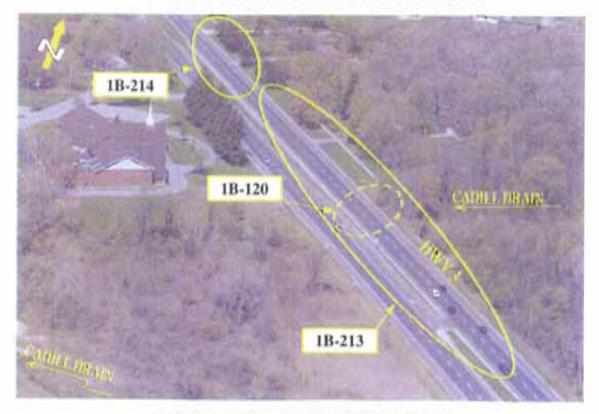

HWY 3 / CAHILL DRAIN - EAST OF HURON CHURCH LINE

February 2007

HWY 3 / LENNON DRAIN - EAST OF HURON CHURCH LINE

HWY 3 / HURON CHURCH LINE