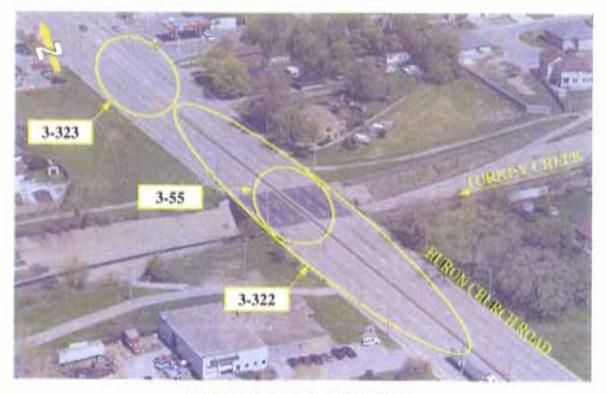

HURON CHURCH ROAD - WEST OF CABANA ROAD WEST

HURON CHURCH ROAD - WEST OF CABANA ROAD WEST

HURON CHURCH ROAD - PULFORD STREET

HURON CHURCH ROAD - TURKEY CREEK

HURON CHURCH ROAD BRIDGE OVER TURKEY CREEK

HURON CHURCH ROAD / GRAND MARAIS ROAD

HURON CHURCH ROAD – WEST OF CABANA ROAD WEST

HURON CHURCH ROAD – PULFORD STREET

HURON CHURCH ROAD – TURKEY CREEK

EXISTING HURON CHURCH ROAD BRIDGE OVER TURKEY CREEK

HURON CHURCH ROAD / GRAND MARAIS ROAD WEST