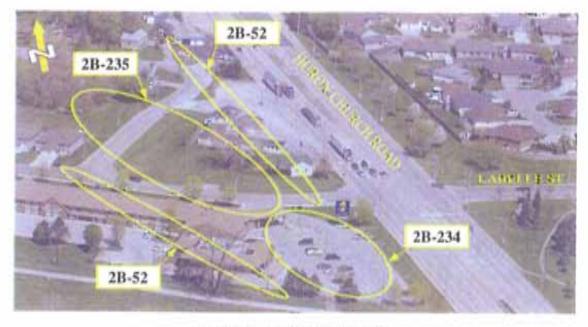

## HWY 3 AT WEST OF HOWARD AVENUE



HWY 3 AT EAST OF COUSINEAU ROAD



HWY 3 / EAST OF COUSINEAU ROAD

# PARTICULAR AND AND ADDRESS OF THE SPECIAL SECTION

# HWY 3 WEST OF COUSINEAU ROAD

B-211

## HWY 3 / COUSINEAU ROAD



# February 2007



HWY 3 - BETWEEN ST.CLAIR COLLEGE AND HURON CHURCH LINE



HWY 3 / CAHILL DRAIN - EAST OF HURON CHURCH LINE



HWY 3 / LENNON DRAIN - EAST OF HURON CHURCH LINE



HWY 3 / HURON CHURCH LINE

#### February 2007



# HURON CHURCH ROAD / CABANA ROAD WEST



HURON CHURCH ROAD - WEST OF CABANA ROAD WEST



HURON CHURCH ROAD - WEST OF CABANA ROAD WEST



HURON CHURCH ROAD - PULFORD STREET



HURON CHURCH ROAD - TURKEY CREEK



HURON CHURCH ROAD BRIDGE OVER TURKEY CREEK



HURON CHURCH ROAD / GRAND MARAIS ROAD



HURON CHURCH ROAD / MARENTETTE MANGIN DRAIN



HURON CHURCH ROAD / LABELLE ST



HURON CHURCH ROAD - EAST OF E.C.ROW EXPRESSWAY



E.C.ROW EXPRESSWAY / BASIN DRAIN



E.C.ROW EXPRESSWAY / MALDEN ROAD



## E.C.ROW EXPRESSWAY / MATCHETTE ROAD



#### E.C.ROW EXPRESSWAY / OJIBWAY PARKWAY

May 2008

# Appendix E.5

# Photographs for Alternative 3

# Photographs for Alternative 3



HWY 401 BETWEEN NORTH TALBOT RD. AND HWY 3



HWY 3 AT EAST OF HOWARD AVENUE



HWY 3 / HOWARD AVENUE



HWY 3 AT WEST OF HOWARD AVENUE



HWY 3 AT EAST OF COUSINEAU ROAD



HWY 3 / EAST OF COUSINEAU ROAD



HWY 3 / COUSINEAU ROAD



HWY 3 WEST OF COUSINEAU ROAD



HWY 3 - BETWEEN ST.CLAIR COLLEGE AND HURON CHURCH LINE



HWY 3 / CAHILL DRAIN - EAST OF HURON CHURCH LINE



HWY 3 / LENNON DRAIN - EAST OF HURON CHURCH LINE



HWY 3 / HURON CHURCH LINE

## Febru