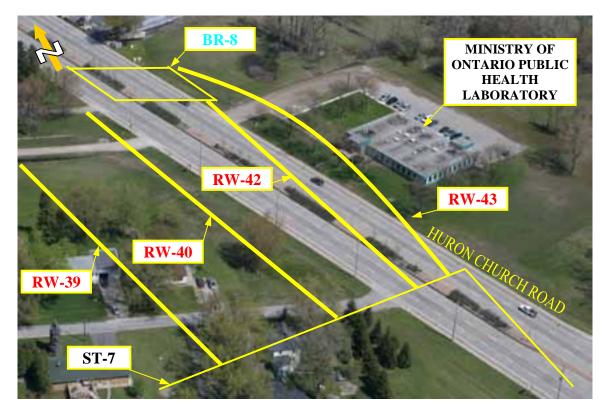

### HURON CHURCH ROAD / MARENTETTE MANGIN DRAIN

HURON CHURCH ROAD / LABELLE ST

#### February 2007

HURON CHURCH ROAD - EAST OF E.C.ROW EXPRESSWAY

E.C.ROW EXPRESSWAY / BASIN DRAIN