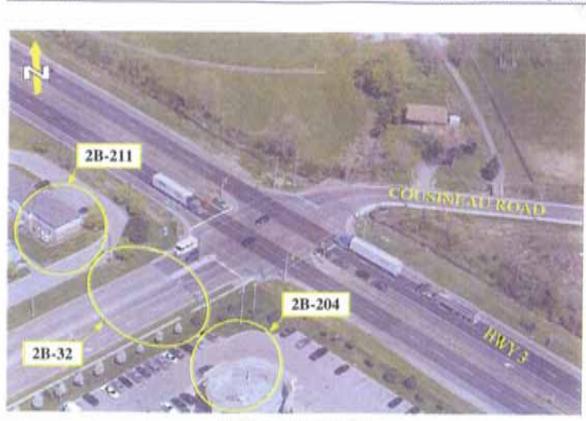

EY CREEK

#### February 2007



## HURON CHURCH ROAD / GRAND MARAIS ROAD



Detroit River International Crossing Study

Page 8



HURON CHURCH ROAD / MARENTETTE MANGIN DRAIN

HURON CHURCH ROAD / LABELLE ST



HURON CHURCH ROAD - EAST OF E.C.ROW EXPRESSWAY



E.C.ROW EXPRESSWAY / BASIN DRAIN



#### E.C.ROW EXPRESSWAY / MALDEN ROAD



E.C.ROW EXPRESSWAY / OJIBWAY PARKWAY

May 2008

# Appendix E.4

# Photographs for Alternative 2B

# Photographs for Alternative 2B



HWY 401 BETWEEN NORTH TALBOT RD. AND HWY 3



HWY 3 AT EAST OF HOWARD AVENUE



# HWY 3 / HOWARD AVENUE



## HWY 3 AT WEST OF HOWARD AVENUE



HWY 3 AT EAST OF COUSINEAU ROAD



HWY 3 / EAST OF COUSINEAU ROAD

# PARTICULAR AND AND ADDRESS OF THE SPECIAL SECTION

# HWY 3 WEST OF COUSINEAU ROAD

B-211

## HWY 3 / COUSINEAU ROAD



# February 2007



HWY 3 - BETWEEN ST.CLAIR COLLEGE AND HURON CHURCH LINE



HWY 3 / CAHILL DRAIN - EAST OF HURON CHURCH LINE



HWY 3 / LENNON DRAIN - EAST OF HURON CHURCH LINE



HWY 3 / HURON CHURCH LINE

#### February 2007



# HURON CHURCH ROAD / CABANA ROAD WEST



HURON CHURCH ROAD - WEST OF CABANA ROAD WEST



HURON CHURCH ROAD - WEST OF CABANA ROAD WEST



HURON CHURCH ROAD - PULFORD STREET



HURON CHURCH ROAD - TURKEY CREEK



HURON CHURCH ROAD BRIDGE OVER TURKEY CREEK



HURON CHURCH ROAD / GRAND MARAIS ROAD



HURON CHURCH ROAD / MARENTETTE MANGIN DRAIN



HURON CHURCH ROAD / LABELLE ST



HURON CHURCH ROAD - EAST OF E.C.ROW EXPRESSWAY



E.C.ROW EXPRESSWAY / BASIN DRAIN



E.C.ROW EXPRESSWAY / MALDEN ROAD



## E.C.ROW EXPRESSWAY / MATCHETTE ROAD



#### E.C.ROW EXPRESSWAY