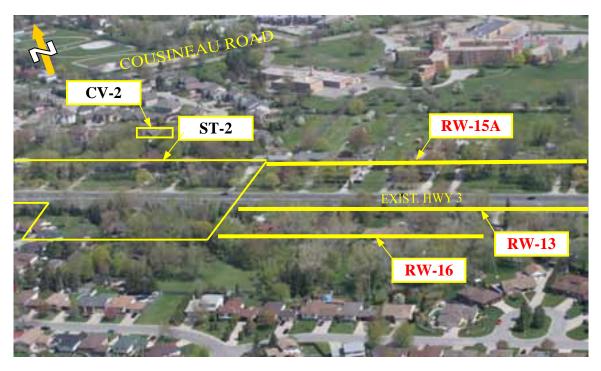

### HWY 3 AT WEST OF HOWARD AVENUE

HWY 3 / HOWARD AVENUE

February 2007

HWY 3 AT EAST OF COUSINEAU ROAD

HWY 3 / EAST OF COUSINEAU ROAD

HWY 3 / COUSINEAU ROAD

HWY 3 WEST OF COUSINEAU ROAD

HWY 3 - BETWEEN ST.CLAIR COLLEGE AND HURON CHURCH LINE