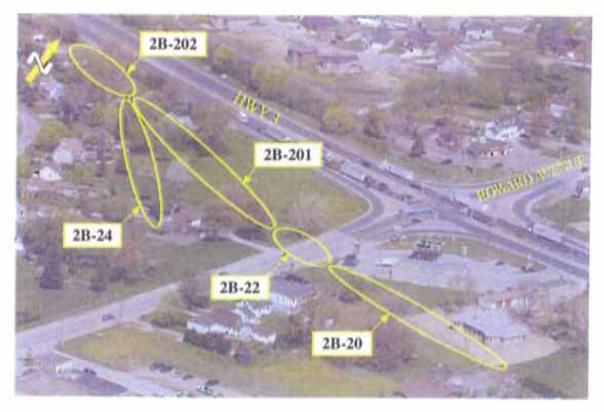

### HWY 3 AT WEST OF HOWARD AVENUE

HWY 3 / HOWARD AVENUE

February 2007

HWY 3 AT EAST OF COUSINEAU ROAD

HWY 3 / EAST OF COUSINEAU ROAD

HWY 3 / COUSINEAU ROAD

HWY 3 WEST OF COUSINEAU ROAD

HWY 3 - BETWEEN ST.CLAIR COLLEGE AND HURON CHURCH LINE