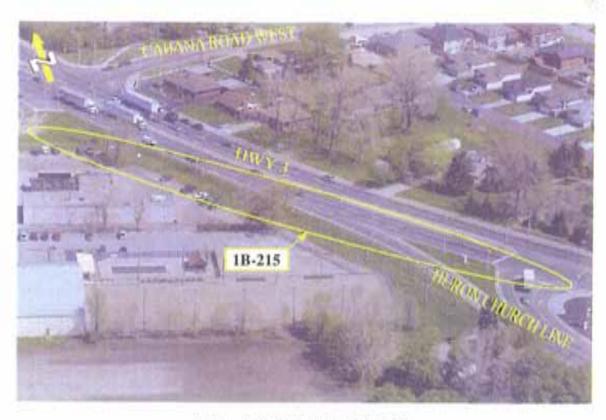

HWY 3 / CAHILL DRAIN - EAST OF HURON CHURCH LINE

February 2007

HWY 3 / LENNON DRAIN - EAST OF HURON CHURCH LINE

HWY 3 / HURON CHURCH LINE

HWY 3 - EAST OF CABANA ROAD WEST

HURON CHURCH ROAD / CABANA ROAD WEST