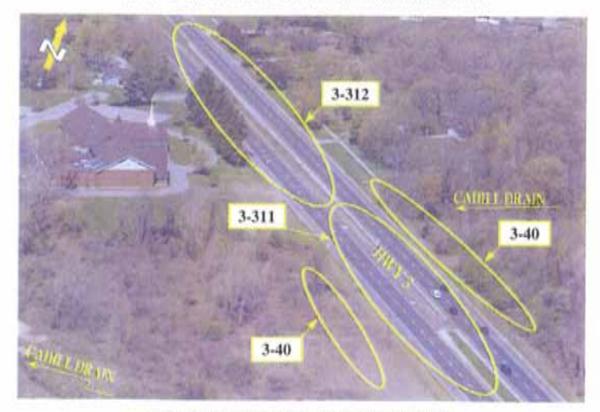

HWY 3 / CAHILL DRAIN - EAST OF HURON CHURCH LINE

February 2007

HWY 3 / LENNON DRAIN - EAST OF HURON CHURCH LINE

HWY 3 / HURON CHURCH LINE

HWY 3 / CAHILL DRAIN - EAST OF HURON CHURCH LINE

February 2007

HWY 3 / LENNON DRAIN - EAST OF HURON CHURCH LINE

HWY 3 / HURON CHURCH LINE

HWY 3 - EAST OF CABANA ROAD WEST

HURON CHURCH ROAD / CABANA ROAD WEST