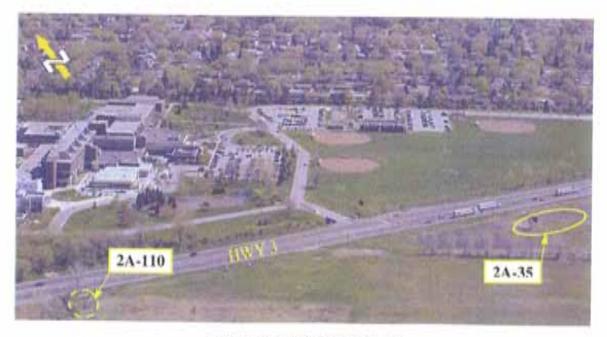

### HWY 3 / HOWARD AVENUE

HWY 3 / EAST OF COUSINEAU ROAD

HWY 3 / COUSINEAU ROAD

HWY 3 WEST OF COUSINEAU ROAD

HWY 3 - BETWEEN ST.CLAIR COLLEGE AND HURON CHURCH LINE

HWY 3 / CAHILL DRAIN - EAST OF HURON CHURCH LINE

HWY 3 / LENNON DRAIN - EAST OF HURON CHURCH LINE

HWY 3 / HURON CHURCH LINE