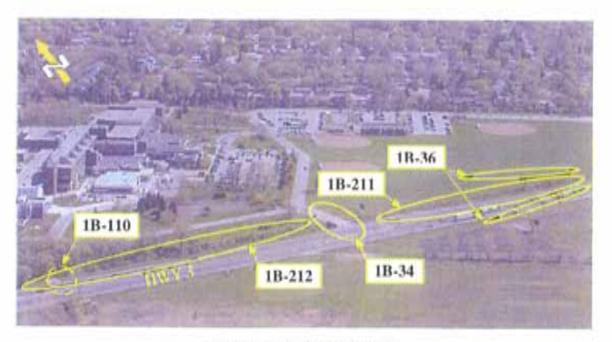

HWY 3 / CAHILL DRAIN - EAST OF HURON CHURCH LINE

February 2007

HWY 3 / LENNON DRAIN - EAST OF HURON CHURCH LINE

HWY 3 / HURON CHURCH LINE

HWY 3 - EAST OF CABANA ROAD WEST

HURON CHURCH ROAD / CABANA ROAD WEST

HURON CHURCH ROAD - WEST OF CABANA ROAD WEST

HURON CHURCH ROAD - WEST OF CABANA ROAD WEST

HURON CHURCH ROAD - PULFORD STREET

HURON CHURCH ROAD - TURKEY CREEK

HURON CHURCH ROAD BRIDGE OVER TURKEY CREEK

HURON CHURCH ROAD / GRAND MARAIS ROAD