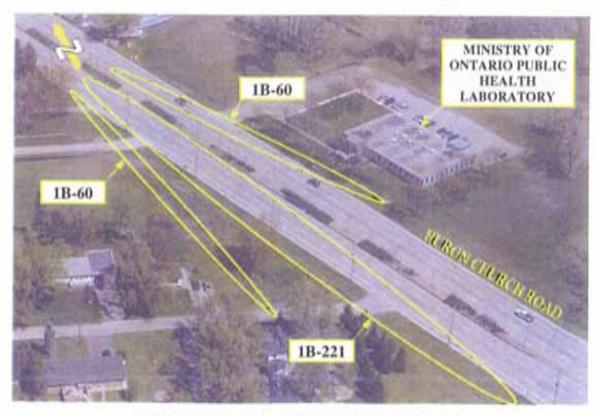

HURON CHURCH ROAD - WEST OF CABANA ROAD WEST

HURON CHURCH ROAD - WEST OF CABANA ROAD WEST

HURON CHURCH ROAD - PULFORD STREET

HURON CHURCH ROAD - TURKEY CREEK

HURON CHURCH ROAD BRIDGE OVER TURKEY CREEK

HURON CHURCH ROAD / GRAND MARAIS ROAD

### HURON CHURCH ROAD / MARENTETTE MANGIN DRAIN

HURON CHURCH ROAD / LABELLE ST

February 2007

Draft Structural Planning Report

HURON CHURCH ROAD - EAST OF E.C.ROW EXPRESSWAY

E.C.ROW EXPRESSWAY / BASIN DRAIN