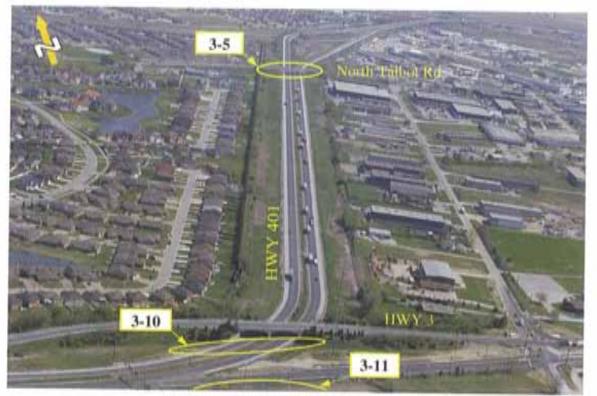

#### HWY 401 BETWEEN NORTH TALBOT RD, AND HWY 3

HWY 3 AT EAST OF HOWARD AVENUE

HWY 3 / HOWARD AVENUE

HWY 3 / COUSINEAU ROAD

HWY 3 / COUSINEAU ROAD

HWY 3 WEST OF COUSINEAU ROAD

HWY 3 - BETWEEN ST.CLAIR COLLEGE AND HURON CHURCH LINE