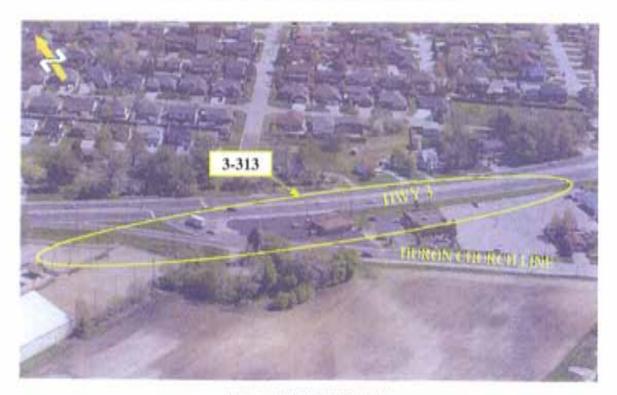

HWY 3 / CAHILL DRAIN - EAST OF HURON CHURCH LINE

February 2007

HWY 3 / LENNON DRAIN - EAST OF HURON CHURCH LINE

HWY 3 / HURON CHURCH LINE

HWY 3 / CAHILL DRAIN - EAST OF HURON CHURCH LINE

February 2007

HWY 3 / LENNON DRAIN - EAST OF HURON CHURCH LINE

HWY 3 / HURON CHURCH LINE

HWY 3 - EAST OF CABANA ROAD WEST

HURON CHURCH ROAD / CABANA ROAD WEST