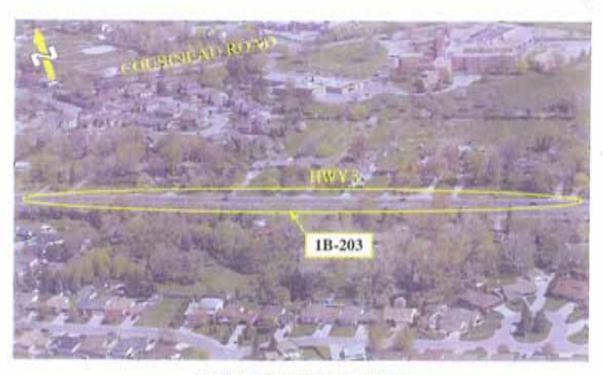

### HWY 3 AT WEST OF HOWARD AVENUE

HWY 3 / HOWARD AVENUE

February 2007

HWY 3 AT EAST OF COUSINEAU ROAD

HWY 3 / EAST OF COUSINEAU ROAD

HWY 3 / COUSINEAU ROAD

HWY 3 WEST OF COUSINEAU ROAD

HWY 3 - BETWEEN ST.CLAIR COLLEGE AND HURON CHURCH LINE