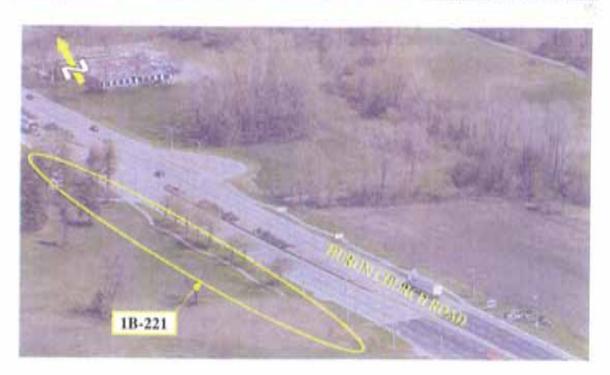

HWY 3 / CAHILL DRAIN - EAST OF HURON CHURCH LINE

February 2007

HWY 3 / LENNON DRAIN - EAST OF HURON CHURCH LINE

HWY 3 / HURON CHURCH LINE

HWY 3 - EAST OF CABANA ROAD WEST

HURON CHURCH ROAD / CABANA ROAD WEST

HURON CHURCH ROAD - WEST OF CABANA ROAD WEST

HURON CHURCH ROAD - WEST OF CABANA ROAD WEST

HURON CHURCH ROAD - PULFORD STREET

HURON CHURCH ROAD - TURKEY CREEK

HURON CHURCH ROAD BRIDGE OVER TURKEY CREEK

HURON CHURCH ROAD / GRAND MARAIS ROAD