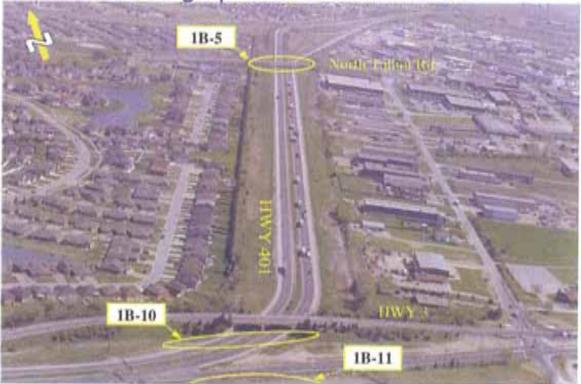

#### HWY 401 BETWEEN NORTH TALBOT RD, AND HWY 3

HWY 3 AT EAST OF HOWARD AVENUE

HWY 3 / HOWARD AVENUE

HWY 3 / COUSINEAU ROAD

HWY 3 / COUSINEAU ROAD

HWY 3 WEST OF COUSINEAU ROAD

HWY 3 - BETWEEN ST.CLAIR COLLEGE AND HURON CHURCH LINE