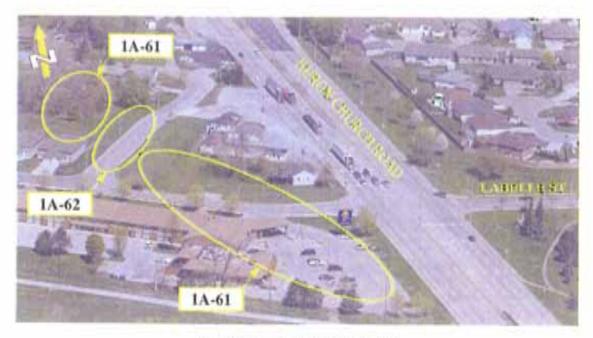

#### HURON CHURCH ROAD / CABANA ROAD WEST

HURON CHURCH ROAD - WEST OF CABANA ROAD WEST

HURON CHURCH ROAD - TURKEY CREEK

HURON CHURCH ROAD BRIDGE OVER TURKEY CREEK

HURON CHURCH ROAD / GRAND MARAIS ROAD

### HURON CHURCH ROAD / MARENTETTE MANGIN DRAIN

HURON CHURCH ROAD / LABELLE ST