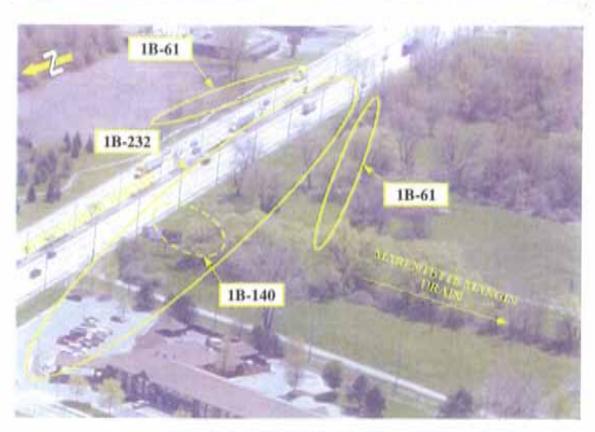

er International Crossing Study

Page 1

### HWY 3 AT WEST OF HOWARD AVENUE



HWY 3 / HOWARD AVENUE



February 2007



HWY 3 AT EAST OF COUSINEAU ROAD



HWY 3 / EAST OF COUSINEAU ROAD



HWY 3 / COUSINEAU ROAD



HWY 3 WEST OF COUSINEAU ROAD



HWY 3 - BETWEEN ST.CLAIR COLLEGE AND HURON CHURCH LINE



HWY 3 / CAHILL DRAIN - EAST OF HURON CHURCH LINE

February 2007



HWY 3 / LENNON DRAIN - EAST OF HURON CHURCH LINE



HWY 3 / HURON CHURCH LINE



HWY 3 - EAST OF CABANA ROAD WEST



HURON CHURCH ROAD / CABANA ROAD WEST



HURON CHURCH ROAD - WEST OF CABANA ROAD WEST



HURON CHURCH ROAD - WEST OF CABANA ROAD WEST



HURON CHURCH ROAD - PULFORD STREET



HURON CHURCH ROAD - TURKEY CREEK



HURON CHURCH ROAD BRIDGE OVER TURKEY CREEK



HURON CHURCH ROAD / GRAND MARAIS ROAD

February 2007



### HURON CHURCH ROAD / MARENTETTE MANGIN DRAIN



HURON CHURCH ROAD / LABELLE ST

February 2007

Draft Structural Planning Report



HURON CHURCH ROAD - EAST OF E.C.ROW EXPRESSWAY



E.C.ROW EXPRESSWAY / BASIN DRAIN



E.C.ROW EXPRESSWAY / MALDEN ROAD



E.C.ROW EXPRESSWAY / MATCHETTE ROAD



E.C.ROW EXPRESSWAY / OJIBWAY PARKWAY

May 2008

# Appendix E.3

### Photographs for Alternative 2A

# Photographs for Alternative 2A



HWY 401 BETWEEN NORTH TALBOT RD. AND HWY 3



HWY 3 AT EAST OF HOWARD AVENUE



### HWY 3 / HOWARD AVENUE



HWY 3 / EAST OF COUSINEAU ROAD



HWY 3 / COUSINEAU ROAD



HWY 3 WEST OF COUSINEAU ROAD



HWY 3 - BETWEEN ST.CLAIR COLLEGE AND HURON CHURCH LINE



HWY 3 / CAHILL DRAIN - EAST OF HURON CHURCH LINE



HWY 3 / LENNON DRAIN - EAST OF HURON CHURCH LINE



HWY