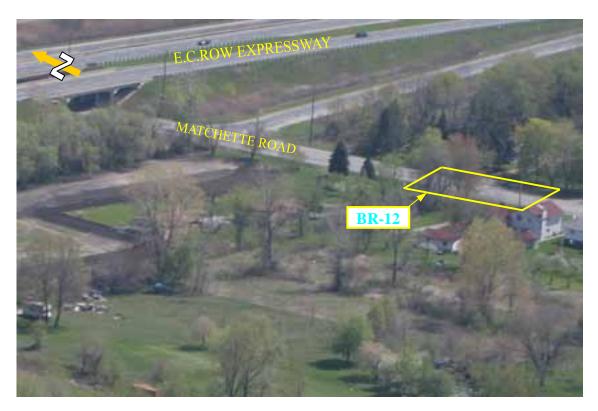

#### E.C.ROW EXPRESSWAY / MALDEN ROAD

E.C.ROW EXPRESSWAY / MATCHETTE ROAD

E.C.ROW EXPRESSWAY / OJIBWAY PARKWAY

May 2008

E.C.ROW EXPRESSWAY / MALDEN ROAD

E.C.ROW EXPRESSWAY / MATCHETTE ROAD

E.C.ROW EXPRESSWAY / OJIBWAY PARKWAY

May 2008

## E.C.ROW EXPRESSWAY / MATCHETTE ROAD

HURON CHURCH ROAD / MARENTETTE MANGIN DRAIN

HURON CHURCH ROAD / LABELLE ST

HURON CHURCH ROAD – EAST OF E.C.ROW EXPRESSWAY

E.C.ROW EXPRESSWAY / MALDEN ROAD

E.C.ROW EXPRESSWAY / MATCHETTE ROAD

E.C.ROW EXPRESSWAY / OJIBWAY PARKWAY