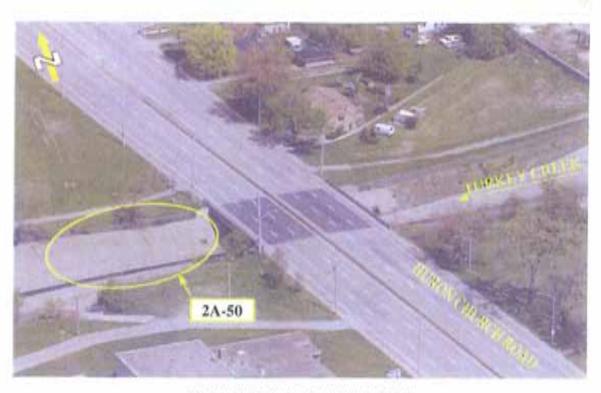

### HURON CHURCH ROAD / CABANA ROAD WEST

HURON CHURCH ROAD - WEST OF CABANA ROAD WEST

HURON CHURCH ROAD - TURKEY CREEK

HURON CHURCH ROAD BRIDGE OVER TURKEY CREEK