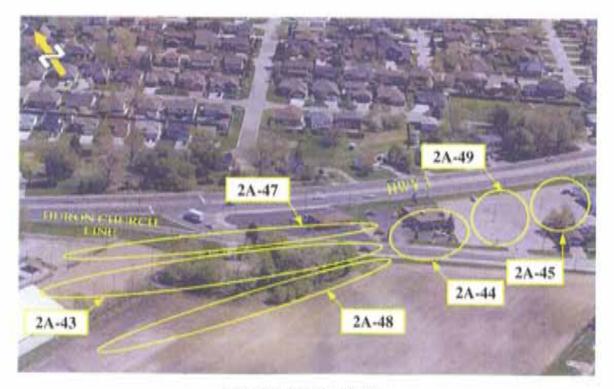

### HURON CHURCH ROAD / CABANA ROAD WEST

HURON CHURCH ROAD - WEST OF CABANA ROAD WEST

HURON CHURCH ROAD - TURKEY CREEK

HURON CHURCH ROAD BRIDGE OVER TURKEY CREEK