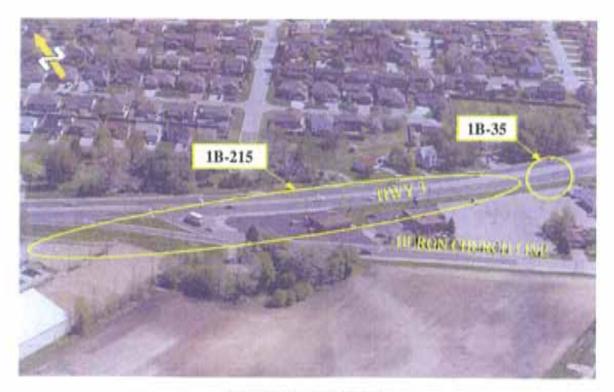

HWY 3 / CAHILL DRAIN - EAST OF HURON CHURCH LINE

February 2007

HWY 3 / LENNON DRAIN - EAST OF HURON CHURCH LINE

HWY 3 / HURON CHURCH LINE

HWY 3 - EAST OF CABANA ROAD WEST

HURON CHURCH ROAD / CABANA ROAD WEST