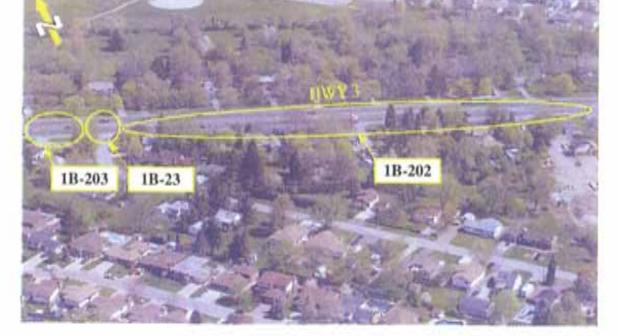

### HWY 3 AT WEST OF HOWARD AVENUE

HWY 3 / HOWARD AVENUE

February 2007

HWY 3 AT EAST OF COUSINEAU ROAD

HWY 3 / EAST OF COUSINEAU ROAD

HWY 3 / COUSINEAU ROAD

HWY 3 WEST OF COUSINEAU ROAD

HWY 3 - BETWEEN ST.CLAIR COLLEGE AND HURON CHURCH LINE

HWY 3 / CAHILL DRAIN - EAST OF HURON CHURCH LINE

February 2007

HWY 3 / LENNON DRAIN - EAST OF HURON CHURCH LINE

HWY 3 / HURON CHURCH LINE

HWY 3 - EAST OF CABANA ROAD WEST

HURON CHURCH ROAD / CABANA ROAD WEST