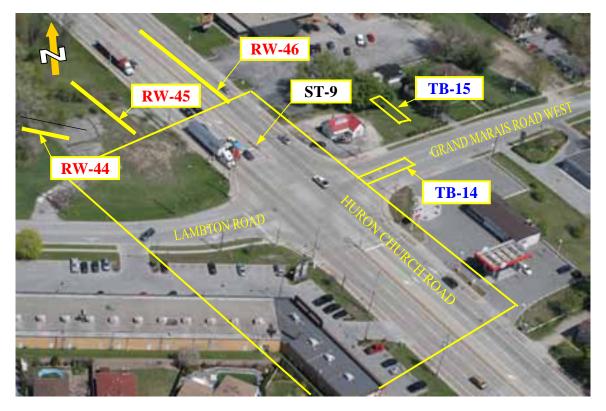

#### HURON CHURCH ROAD / CABANA ROAD WEST

HURON CHURCH ROAD - WEST OF CABANA ROAD WEST

HURON CHURCH ROAD - TURKEY CREEK

HURON CHURCH ROAD BRIDGE OVER TURKEY CREEK

HURON CHURCH ROAD / GRAND MARAIS ROAD

### HURON CHURCH ROAD / MARENTETTE MANGIN DRAIN

HURON CHURCH ROAD / LABELLE ST

### HURON CHURCH ROAD / MARENTETTE MANGIN DRAIN

HURON CHURCH ROAD / LABELLE ST

February 2007

Draft Structural Planning Report

HURON CHURCH ROAD - EAST OF E.C.ROW EXPRESSWAY

E.C.ROW EXPRESSWAY / BASIN DRAIN

## HURON CHURCH ROAD / GRAND MARAIS ROAD

Detroit River International Crossing Study

Page 8

HURON CHURCH ROAD / MARENTETTE MANGIN DRAIN

HURON CHURCH ROAD / LABELLE ST

HURON CHURCH ROAD - EAST OF E.C.ROW EXPRESSWAY

HURON CHURCH ROAD / GRAND MARAIS ROAD

HURON CHURCH ROAD / MARENTETTE MANGIN DRAIN

HURON CHURCH ROAD / LABELLE ST

HURON CHURCH ROAD - EAST OF E.C.ROW EXPRESSWAY

E.C.ROW EXPRESSWAY / BASIN DRAIN

E.C.ROW EXPRESSWAY / MALDEN ROAD

HURON CHURCH ROAD / GRAND MARAIS ROAD

HURON CHURCH ROAD / MARENTETTE MANGIN DRAIN

HURON CHURCH ROAD / LABELLE ST

HURON CHURCH ROAD / MARENTETTE MANGIN DRAIN

HURON CHURCH ROAD / LABELLE ST

HURON CHURCH ROAD – EAST OF E.C.ROW EXPRESSWAY

E.C.ROW EXPRESSWAY / MALDEN ROAD

E.C.ROW EXPRESSWAY / MATCHETTE ROAD

E.C.ROW EXPRESSWAY / OJIBWAY PARKWAY