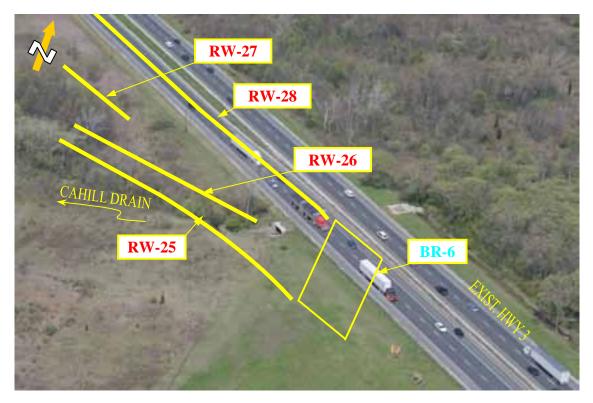

HWY 3 / CAHILL DRAIN - EAST OF HURON CHURCH LINE

February 2007

HWY 3 / LENNON DRAIN - EAST OF HURON CHURCH LINE

HWY 3 / HURON CHURCH LINE

HWY 3 / CAHILL DRAIN - EAST OF HURON CHURCH LINE

February 2007

HWY 3 / LENNON DRAIN - EAST OF HURON CHURCH LINE

HWY 3 / HURON CHURCH LINE

HWY 3 - EAST OF CABANA ROAD WEST

HURON CHURCH ROAD / CABANA ROAD WEST

HWY 3 / LENNON DRAIN - EAST OF HURON CHURCH LINE

HWY 3 / HURON CHURCH LINE

HWY 3 / COUSINEAU ROAD

HWY 3 WEST OF COUSINEAU ROAD

HWY 3 - BETWEEN ST.CLAIR COLLEGE AND HURON CHURCH LINE

HWY 3 / CAHILL DRAIN - EAST OF HURON CHURCH LINE

HWY 3 / LENNON DRAIN - EAST OF HURON CHURCH LINE