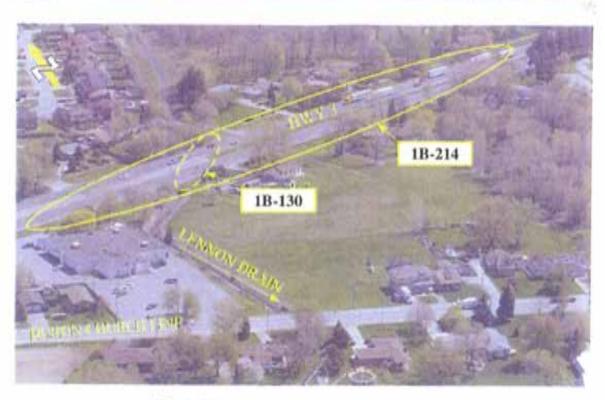

HWY 3 / CAHILL DRAIN - EAST OF HURON CHURCH LINE

February 2007

HWY 3 / LENNON DRAIN - EAST OF HURON CHURCH LINE

HWY 3 / HURON CHURCH LINE

HWY 3 - EAST OF CABANA ROAD WEST

HURON CHURCH ROAD / CABANA ROAD WEST