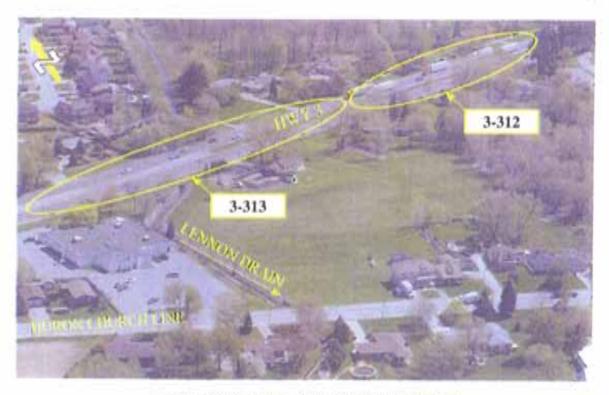

HWY 3 / CAHILL DRAIN - EAST OF HURON CHURCH LINE

February 2007

HWY 3 / LENNON DRAIN - EAST OF HURON CHURCH LINE

HWY 3 / HURON CHURCH LINE

HWY 3 / CAHILL DRAIN - EAST OF HURON CHURCH LINE

February 2007

HWY 3 / LENNON DRAIN - EAST OF HURON CHURCH LINE

HWY 3 / HURON CHURCH LINE

HWY 3 - EAST OF CABANA ROAD WEST

HURON CHURCH ROAD / CABANA ROAD WEST