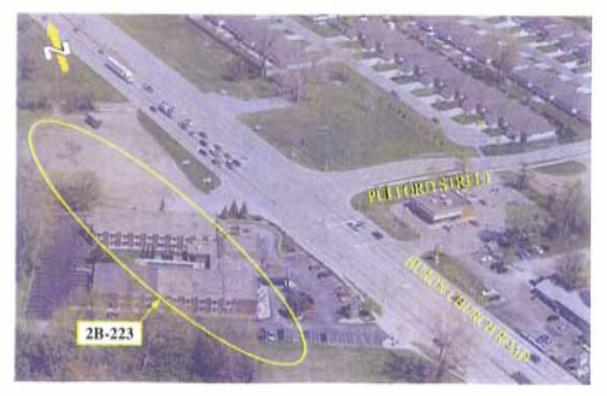

HURON CHURCH ROAD - WEST OF CABANA ROAD WEST

HURON CHURCH ROAD - WEST OF CABANA ROAD WEST

HURON CHURCH ROAD - PULFORD STREET

HURON CHURCH ROAD - TURKEY CREEK

HURON CHURCH ROAD BRIDGE OVER TURKEY CREEK

HURON CHURCH ROAD / GRAND MARAIS ROAD