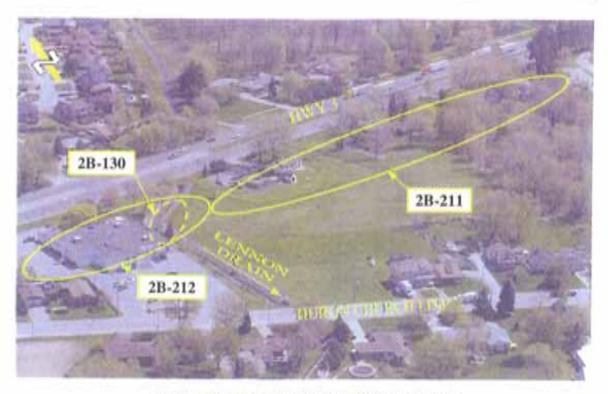

HURON CHURCH ROAD / MARENTETTE MANGIN DRAIN

HURON CHURCH ROAD / LABELLE ST



HURON CHURCH ROAD - EAST OF E.C.ROW EXPRESSWAY



E.C.ROW EXPRESSWAY / BASIN DRAIN



#### E.C.ROW EXPRESSWAY / MALDEN ROAD



E.C.ROW EXPRESSWAY / OJIBWAY PARKWAY

May 2008

# Appendix E.4

# Photographs for Alternative 2B

# Photographs for Alternative 2B



HWY 401 BETWEEN NORTH TALBOT RD. AND HWY 3



HWY 3 AT EAST OF HOWARD AVENUE



# HWY 3 / HOWARD AVENUE



## HWY 3 AT WEST OF HOWARD AVENUE



HWY 3 AT EAST OF COUSINEAU ROAD



HWY 3 / EAST OF COUSINEAU ROAD

# PARTICULAR AND AND ADDRESS OF THE SPECIAL SECTION

# HWY 3 WEST OF COUSINEAU ROAD

B-211

## HWY 3 / COUSINEAU ROAD



# February 2007



HWY 3 - BETWEEN ST.CLAIR COLLEGE AND HURON CHURCH LINE



HWY 3 / CAHILL DRAIN - EAST OF HURON CHURCH LINE



HWY 3 / LENNON DRAIN - EAST OF HURON CHURCH LINE



HWY 3 / HURON CHURCH LINE

#### February 2007



# HURON CHURCH ROAD / CABANA ROAD WEST



HURON CHURCH ROAD - WEST OF CABANA ROAD WEST



HURON CHURCH ROAD - WEST OF CABANA ROAD WEST



HURON CHURCH ROAD - PULFORD STREET



HURON CHURCH ROAD - TURKEY CREEK



HURON CHURCH ROAD BRIDGE OVER TURKEY CREEK



HURON CHURCH ROAD / GRAND MARAIS ROAD



HURON CHURCH ROAD / MARENTETTE MANGIN DRAIN



HURON CHURCH ROAD / LABELLE ST



HURON CHURCH ROAD - EAST OF E.C.ROW EXPRESSWAY



E.C.ROW EXPRESSWAY / BASIN DRAIN



E.C.ROW EXPRESSWAY / MALDEN ROAD



## E.C.ROW EXPRESSWAY / MATCHETTE ROAD



#### E.C.ROW EXPRESSWAY / OJIBWAY PARKWAY

May 2008

# Appendix E.5

# Photographs for Alternative 3

# Photographs for Alternative 3



HWY 401 BETWEEN