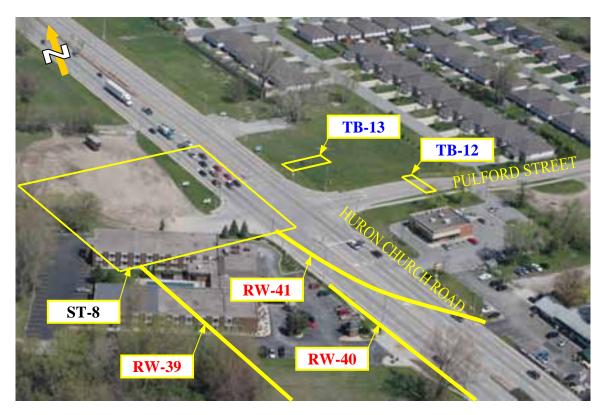

HURON CHURCH ROAD - WEST OF CABANA ROAD WEST

HURON CHURCH ROAD - WEST OF CABANA ROAD WEST

HURON CHURCH ROAD - PULFORD STREET

HURON CHURCH ROAD - TURKEY CREEK

HURON CHURCH ROAD BRIDGE OVER TURKEY CREEK

HURON CHURCH ROAD / GRAND MARAIS ROAD

# HURON CHURCH ROAD / CABANA ROAD WEST

HURON CHURCH ROAD - WEST OF CABANA ROAD WEST

HURON CHURCH ROAD - WEST OF CABANA ROAD WEST

HURON CHURCH ROAD - PULFORD STREET

HURON CHURCH ROAD - TURKEY CREEK

HURON CHURCH ROAD BRIDGE OVER TURKEY CREEK

HURON CHURCH ROAD – WEST OF CABANA ROAD WEST

HURON CHURCH ROAD – PULFORD STREET

HURON CHURCH ROAD – TURKEY CREEK

EXISTING HURON CHURCH ROAD BRIDGE OVER TURKEY CREEK

HURON CHURCH ROAD / GRAND MARAIS ROAD WEST