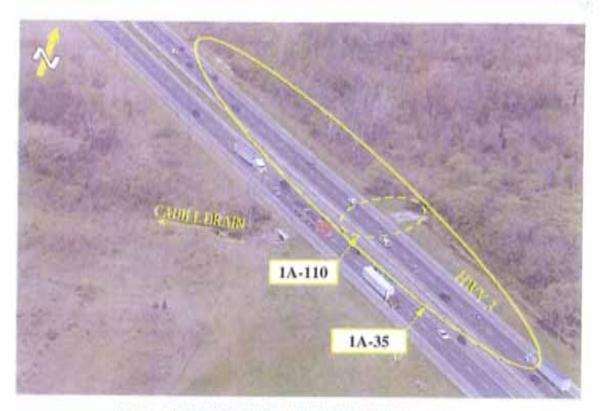

HWY 3 / CAHILL DRAIN - EAST OF HURON CHURCH LINE

February 2007

HWY 3 / LENNON DRAIN - EAST OF HURON CHURCH LINE

HWY 3 / HURON CHURCH LINE