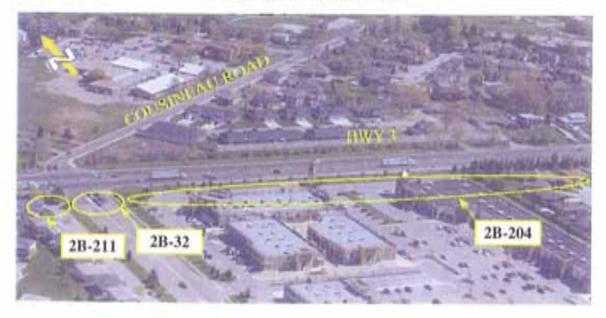

CHURCH ROAD / CABANA ROAD WEST



HURON CHURCH ROAD - WEST OF CABANA ROAD WEST



HURON CHURCH ROAD - TURKEY CREEK



HURON CHURCH ROAD BRIDGE OVER TURKEY CREEK

#### February 2007



## HURON CHURCH ROAD / GRAND MARAIS ROAD



Detroit River International Crossing Study

Page 8



HURON CHURCH ROAD / MARENTETTE MANGIN DRAIN

HURON CHURCH ROAD / LABELLE ST



HURON CHURCH ROAD - EAST OF E.C.ROW EXPRESSWAY



E.C.ROW EXPRESSWAY / BASIN DRAIN



#### E.C.ROW EXPRESSWAY / MALDEN ROAD



E.C.ROW EXPRESSWAY / OJIBWAY PARKWAY

May 2008

# Appendix E.4

# Photographs for Alternative 2B

# Photographs for Alternative 2B



HWY 401 BETWEEN NORTH TALBOT RD. AND HWY 3



HWY 3 AT EAST OF HOWARD AVENUE



# HWY 3 / HOWARD AVENUE



## HWY 3 AT WEST OF HOWARD AVENUE



HWY 3 AT EAST OF COUSINEAU ROAD



HWY 3 / EAST OF COUSINEAU ROAD

# PARTICULAR AND AND ADDRESS OF THE SPECIAL SECTION

# HWY 3 WEST OF COUSINEAU ROAD

B-211

## HWY 3 / COUSINEAU ROAD



# February 2007



HWY 3 - BETWEEN ST.CLAIR COLLEGE AND HURON CHURCH LINE



HWY 3 / CAHILL DRAIN - EAST OF HURON CHURCH LINE



HWY 3 / LENNON DRAIN - EAST OF HURON CHURCH LINE



HWY 3 / HURON CHURCH LINE

#### February 2007



# HURON CHURCH ROAD / CABANA ROAD WEST



HURON CHURCH ROAD - WEST OF CABANA ROAD WEST



HURON CHURCH ROAD - WEST OF CABANA ROAD WEST



HURON CHURCH ROAD - PULFORD STREET



HURON CHURCH ROAD - TURKEY CREEK



HURON CHURCH ROAD BRIDGE OVER TURKEY CREEK



HURON CHURCH ROAD / GRAND MARAIS ROAD



HURON CHURCH ROAD / MARENTETTE MANGIN DRAIN



HURON CHURCH ROAD / LABELLE ST



HURON CHURCH ROAD - EAST OF E.C.ROW