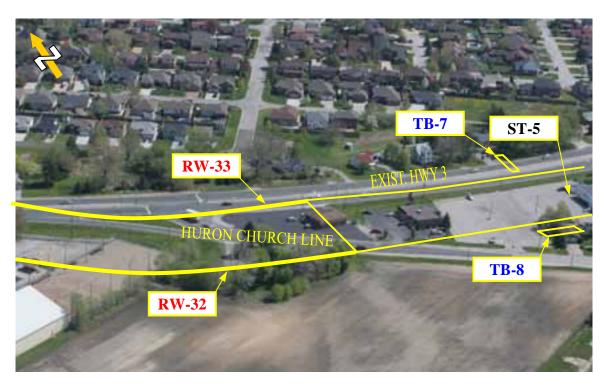

HWY 3 / CAHILL DRAIN - EAST OF HURON CHURCH LINE

February 2007

HWY 3 / LENNON DRAIN - EAST OF HURON CHURCH LINE

HWY 3 / HURON CHURCH LINE

### HWY 3 - EAST OF CABANA ROAD WEST

#### HURON CHURCH ROAD / CABANA ROAD WEST

HURON CHURCH ROAD - WEST OF CABANA ROAD WEST

HURON CHURCH ROAD - TURKEY CREEK

HURON CHURCH ROAD BRIDGE OVER TURKEY CREEK

HURON CHURCH ROAD / GRAND MARAIS ROAD