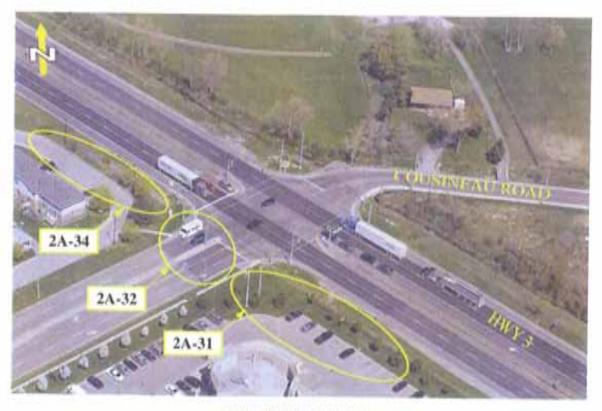

### HWY 3 / HOWARD AVENUE

HWY 3 / EAST OF COUSINEAU ROAD

HWY 3 / COUSINEAU ROAD

HWY 3 WEST OF COUSINEAU ROAD

HWY 3 - BETWEEN ST.CLAIR COLLEGE AND HURON CHURCH LINE

HWY 3 / CAHILL DRAIN - EAST OF HURON CHURCH LINE