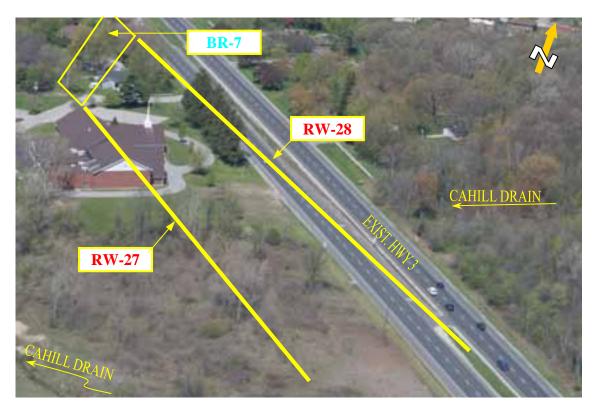

HWY 3 / CAHILL DRAIN - EAST OF HURON CHURCH LINE

February 2007

HWY 3 / LENNON DRAIN - EAST OF HURON CHURCH LINE

HWY 3 / HURON CHURCH LINE

HWY 3 / CAHILL DRAIN - EAST OF HURON CHURCH LINE

February 2007

HWY 3 / LENNON DRAIN - EAST OF HURON CHURCH LINE

HWY 3 / HURON CHURCH LINE

HWY 3 - EAST OF CABANA ROAD WEST

HURON CHURCH ROAD / CABANA ROAD WEST

HWY 3 / LENNON DRAIN - EAST OF HURON CHURCH LINE

HWY 3 / HURON CHURCH LINE

HWY 3 / COUSINEAU ROAD

HWY 3 WEST OF COUSINEAU ROAD

HWY 3 - BETWEEN ST.CLAIR COLLEGE AND HURON CHURCH LINE

HWY 3 / CAHILL DRAIN - EAST OF HURON CHURCH LINE

HWY 3 / LENNON DRAIN - EAST OF HURON CHURCH LINE