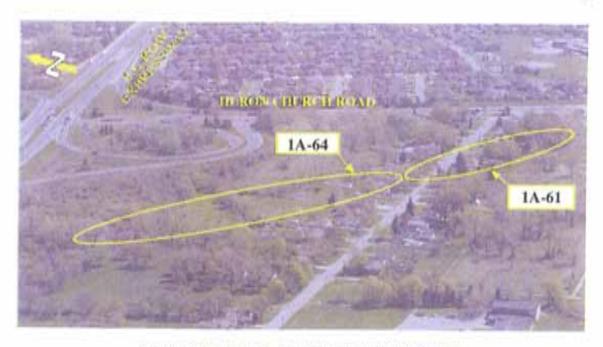

#### HURON CHURCH ROAD / CABANA ROAD WEST

HURON CHURCH ROAD - WEST OF CABANA ROAD WEST

HURON CHURCH ROAD - TURKEY CREEK

HURON CHURCH ROAD BRIDGE OVER TURKEY CREEK

HURON CHURCH ROAD / GRAND MARAIS ROAD