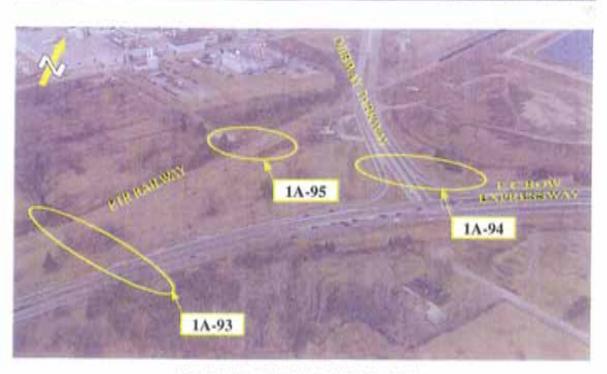

#### HURON CHURCH ROAD / CABANA ROAD WEST

HURON CHURCH ROAD - WEST OF CABANA ROAD WEST

HURON CHURCH ROAD - TURKEY CREEK

HURON CHURCH ROAD BRIDGE OVER TURKEY CREEK

HURON CHURCH ROAD / GRAND MARAIS ROAD