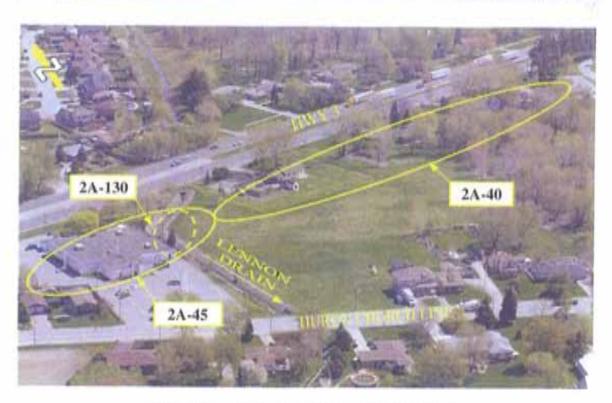

HURON CHURCH ROAD / GRAND MARAIS ROAD

February 2007



### HURON CHURCH ROAD / MARENTETTE MANGIN DRAIN



HURON CHURCH ROAD / LABELLE ST

February 2007

Draft Structural Planning Report



HURON CHURCH ROAD - EAST OF E.C.ROW EXPRESSWAY



E.C.ROW EXPRESSWAY / BASIN DRAIN



E.C.ROW EXPRESSWAY / MALDEN ROAD



E.C.ROW EXPRESSWAY / MATCHETTE ROAD



E.C.ROW EXPRESSWAY / OJIBWAY PARKWAY

May 2008

# Appendix E.3

### Photographs for Alternative 2A

# Photographs for Alternative 2A



HWY 401 BETWEEN NORTH TALBOT RD. AND HWY 3



HWY 3 AT EAST OF HOWARD AVENUE



### HWY 3 / HOWARD AVENUE



HWY 3 / EAST OF COUSINEAU ROAD



HWY 3 / COUSINEAU ROAD



HWY 3 WEST OF COUSINEAU ROAD



HWY 3 - BETWEEN ST.CLAIR COLLEGE AND HURON CHURCH LINE



HWY 3 / CAHILL DRAIN - EAST OF HURON CHURCH LINE



HWY 3 / LENNON DRAIN - EAST OF HURON CHURCH LINE



HWY 3 / HURON CHURCH LINE



### HURON CHURCH ROAD / CABANA ROAD WEST



HURON CHURCH ROAD - WEST OF CABANA ROAD WEST



HURON CHURCH ROAD - TURKEY CREEK



HURON CHURCH ROAD BRIDGE OVER TURKEY CREEK

#### February 2007



## HURON CHURCH ROAD / GRAND MARAIS ROAD



Detroit River International Crossing Study

Page 8



HURON CHURCH ROAD / MARENTETTE MANGIN DRAIN

HURON CHURCH ROAD / LABELLE ST



HURON CHURCH ROAD - EAST OF E.C.ROW EXPRESSWAY



E.C.ROW EXPRESSWAY / BASIN DRAIN



#### E.C.ROW EXPRESSWAY / MALDEN ROAD



E.C.ROW EXPRESSWAY / OJIBWAY PARKWAY

May 2008

# Appendix E.4

# Photographs for Alternative 2B

# Photographs for Alternative 2B



HWY 401 BETWEEN NORTH TALBOT RD. AND HWY 3



HWY 3 AT EAST OF HOWARD AVENUE



# HWY