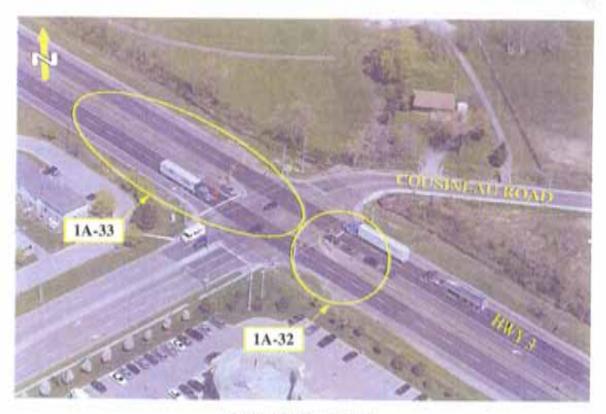

#### HWY 401 BETWEEN NORTH TALBOT RD, AND HWY 3

HWY 3 AT EAST OF HOWARD AVENUE

HWY 3 / HOWARD AVENUE

HWY 3 / COUSINEAU ROAD

HWY 3 / COUSINEAU ROAD

HWY 3 WEST OF COUSINEAU ROAD

HWY 3 - BETWEEN ST.CLAIR COLLEGE AND HURON CHURCH LINE