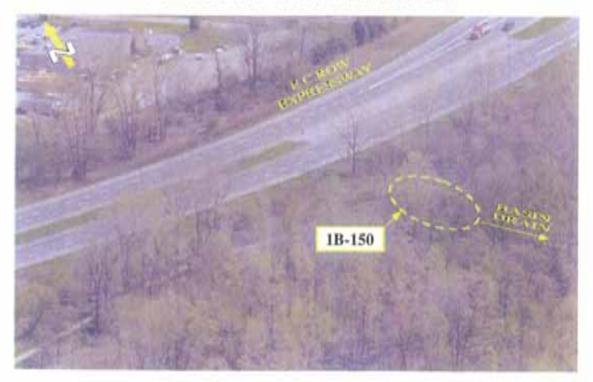

#### February 2007

HURON CHURCH ROAD - EAST OF E.C.ROW EXPRESSWAY

E.C.ROW EXPRESSWAY / BASIN DRAIN