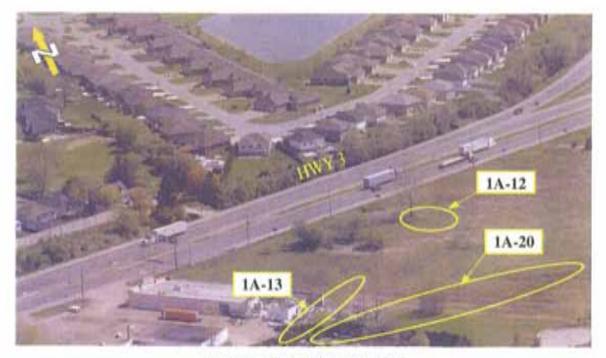

### HWY 3 AT WEST OF HOWARD AVENUE

HWY 3 / HOWARD AVENUE

February 2007

HWY 3 AT EAST OF COUSINEAU ROAD

HWY 3 / EAST OF COUSINEAU ROAD

HWY 3 / COUSINEAU ROAD

HWY 3 WEST OF COUSINEAU ROAD

HWY 3 - BETWEEN ST.CLAIR COLLEGE AND HURON CHURCH LINE