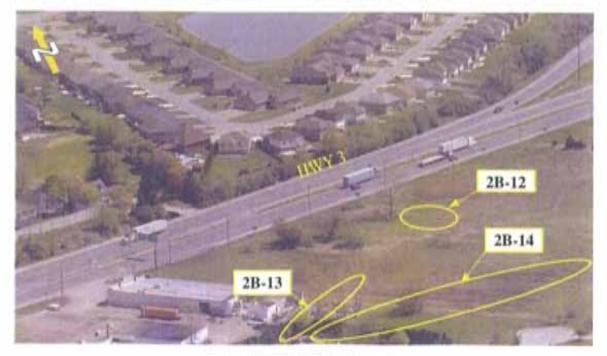

AHILL DRAIN - EAST OF HURON CHURCH LINE



HWY 3 / LENNON DRAIN - EAST OF HURON CHURCH LINE



HWY 3 / HURON CHURCH LINE



### HURON CHURCH ROAD / CABANA ROAD WEST



HURON CHURCH ROAD - WEST OF CABANA ROAD WEST



HURON CHURCH ROAD - TURKEY CREEK



HURON CHURCH ROAD BRIDGE OVER TURKEY CREEK

#### February 2007



## HURON CHURCH ROAD / GRAND MARAIS ROAD



Detroit River International Crossing Study

Page 8



HURON CHURCH ROAD / MARENTETTE MANGIN DRAIN

HURON CHURCH ROAD / LABELLE ST



HURON CHURCH ROAD - EAST OF E.C.ROW EXPRESSWAY



E.C.ROW EXPRESSWAY / BASIN DRAIN



#### E.C.ROW EXPRESSWAY / MALDEN ROAD



E.C.ROW EXPRESSWAY / OJIBWAY PARKWAY

May 2008

# Appendix E.4

# Photographs for Alternative 2B

# Photographs for Alternative 2B



HWY 401 BETWEEN NORTH TALBOT RD. AND HWY 3



HWY 3 AT EAST OF HOWARD AVENUE



# HWY 3 / HOWARD AVENUE



## HWY 3 AT WEST OF HOWARD AVENUE



HWY 3 AT EAST OF COUSINEAU ROAD



HWY 3 / EAST OF COUSINEAU ROAD

# PARTICULAR AND AND ADDRESS OF THE SPECIAL SECTION

# HWY 3 WEST OF COUSINEAU ROAD

B-211

## HWY 3 / COUSINEAU ROAD



# February 2007



HWY 3 - BETWEEN ST.CLAIR COLLEGE AND HURON CHURCH LINE



HWY 3 / CAHILL DRAIN - EAST OF HURON CHURCH LINE



HWY 3 / LENNON DRAIN - EAST OF HURON CHURCH LINE



HWY 3 / HURON CHURCH LINE

#### February 2007



# HURON CHURCH ROAD / CABANA ROAD WEST



HURON CHURCH ROAD - WEST OF CABANA ROAD WEST



HURON CHURCH ROAD - WEST OF CABANA ROAD WEST



HURON CHURCH ROAD - PULFORD STREET



HURON CHURCH ROAD - TURKEY CREEK



HURON CHURCH ROAD BRIDGE OVER TURKEY CREEK



HURON CHURCH ROAD / GRAN