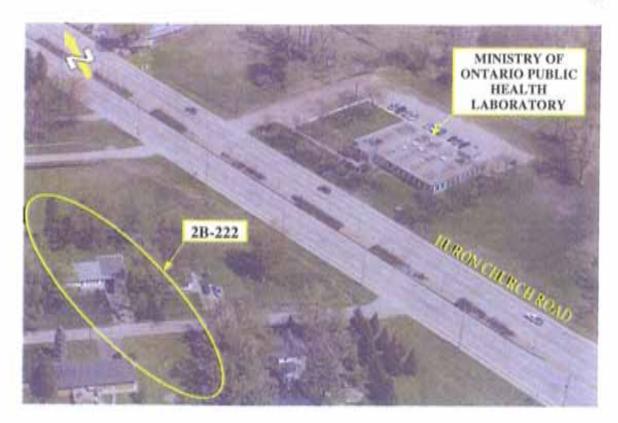

#### HURON CHURCH ROAD / CABANA ROAD WEST

HURON CHURCH ROAD - WEST OF CABANA ROAD WEST

HURON CHURCH ROAD - TURKEY CREEK

HURON CHURCH ROAD BRIDGE OVER TURKEY CREEK

HURON CHURCH ROAD / GRAND MARAIS ROAD