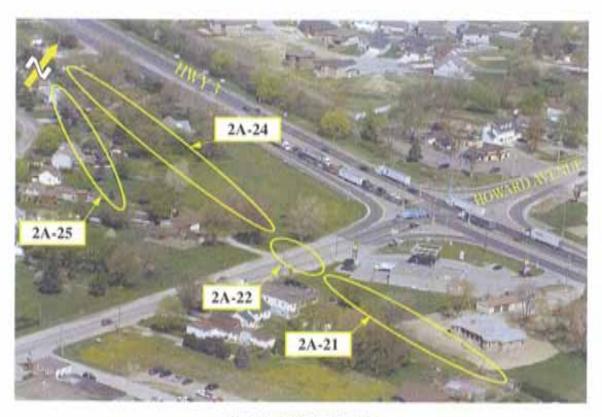

# Photographs for Alternative 2A

HWY 401 BETWEEN NORTH TALBOT RD. AND HWY 3

HWY 3 AT EAST OF HOWARD AVENUE

### HWY 3 / HOWARD AVENUE

HWY 3 / EAST OF COUSINEAU ROAD

HWY 3 / COUSINEAU ROAD

HWY 3 WEST OF COUSINEAU ROAD

HWY 3 - BETWEEN ST.CLAIR COLLEGE AND HURON CHURCH LINE

HWY 3 / CAHILL DRAIN - EAST OF HURON CHURCH LINE