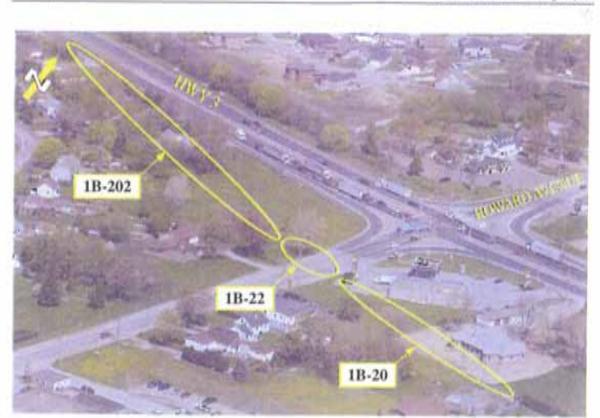

# Photographs for Alternative 1B

HWY 401 BETWEEN NORTH TALBOT RD. AND HWY 3

HWY 3 AT EAST OF HOWARD AVENUE

Detroit River International Crossing Study

Page 1

### HWY 3 AT WEST OF HOWARD AVENUE

HWY 3 / HOWARD AVENUE

February 2007

HWY 3 AT EAST OF COUSINEAU ROAD

HWY 3 / EAST OF COUSINEAU ROAD

HWY 3 / COUSINEAU ROAD

HWY 3 WEST OF COUSINEAU ROAD

HWY 3 - BETWEEN ST.CLAIR COLLEGE AND HURON CHURCH LINE