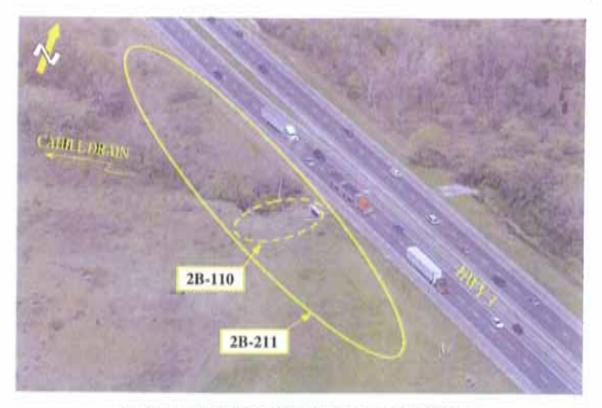

HWY 3 / CAHILL DRAIN - EAST OF HURON CHURCH LINE

February 2007

HWY 3 / LENNON DRAIN - EAST OF HURON CHURCH LINE

HWY 3 / HURON CHURCH LINE

HWY 3 - EAST OF CABANA ROAD WEST

HURON CHURCH ROAD / CABANA ROAD WEST