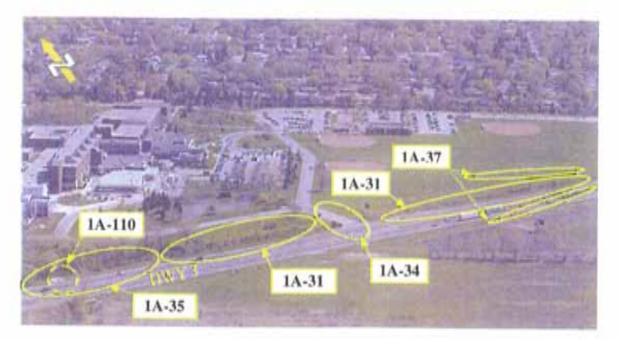

#### HWY 401 BETWEEN NORTH TALBOT RD, AND HWY 3

HWY 3 AT EAST OF HOWARD AVENUE

HWY 3 / HOWARD AVENUE

HWY 3 / COUSINEAU ROAD

HWY 3 / COUSINEAU ROAD

HWY 3 WEST OF COUSINEAU ROAD

HWY 3 - BETWEEN ST.CLAIR COLLEGE AND HURON CHURCH LINE

HWY 3 / CAHILL DRAIN - EAST OF HURON CHURCH LINE

February 2007

HWY 3 / LENNON DRAIN - EAST OF HURON CHURCH LINE

HWY 3 / HURON CHURCH LINE