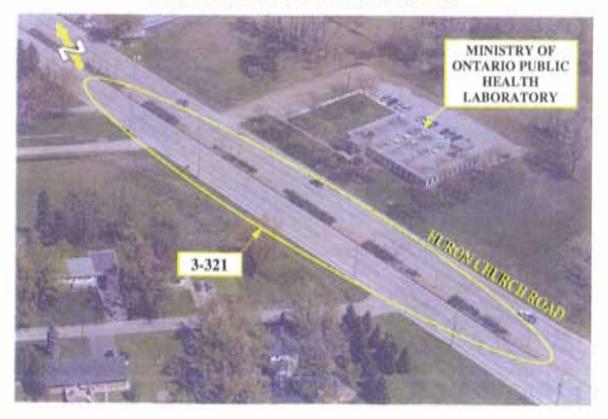

#### HURON CHURCH ROAD / CABANA ROAD WEST

HURON CHURCH ROAD - WEST OF CABANA ROAD WEST

HURON CHURCH ROAD - TURKEY CREEK

HURON CHURCH ROAD BRIDGE OVER TURKEY CREEK

HURON CHURCH ROAD / GRAND MARAIS ROAD