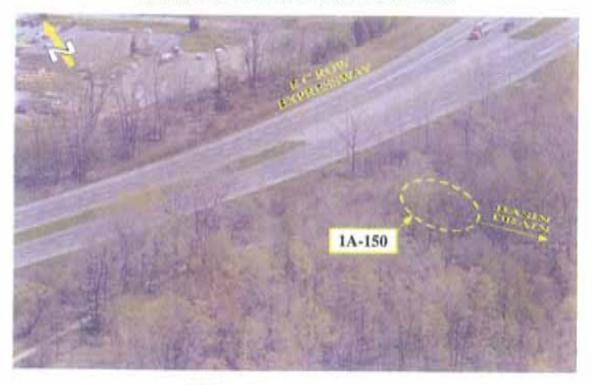

#### February 2007

HURON CHURCH ROAD - EAST OF E.C.ROW EXPRESSWAY

E.C.ROW EXPRESSWAY / BASIN DRAIN