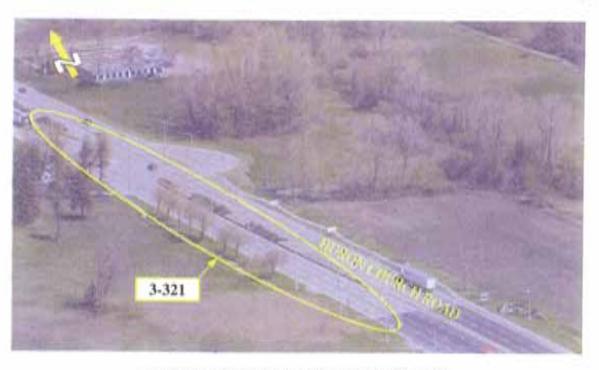

#### HURON CHURCH ROAD / CABANA ROAD WEST

HURON CHURCH ROAD - WEST OF CABANA ROAD WEST

HURON CHURCH ROAD - TURKEY CREEK

HURON CHURCH ROAD BRIDGE OVER TURKEY CREEK

HURON CHURCH ROAD / GRAND MARAIS ROAD