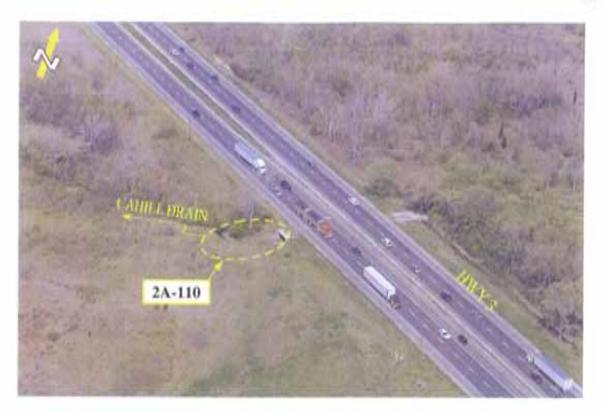

HWY 3 / CAHILL DRAIN - EAST OF HURON CHURCH LINE

February 2007

HWY 3 / LENNON DRAIN - EAST OF HURON CHURCH LINE

HWY 3 / HURON CHURCH LINE