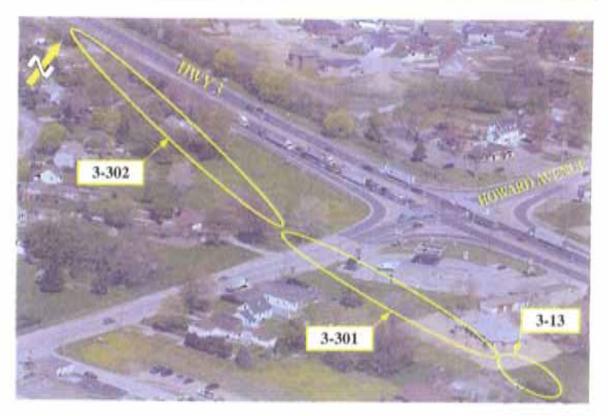

### HWY 3 AT WEST OF HOWARD AVENUE

HWY 3 / HOWARD AVENUE

February 2007

HWY 3 AT EAST OF COUSINEAU ROAD

HWY 3 / EAST OF COUSINEAU ROAD

HWY 3 / COUSINEAU ROAD

HWY 3 WEST OF COUSINEAU ROAD

HWY 3 - BETWEEN ST.CLAIR COLLEGE AND HURON CHURCH LINE