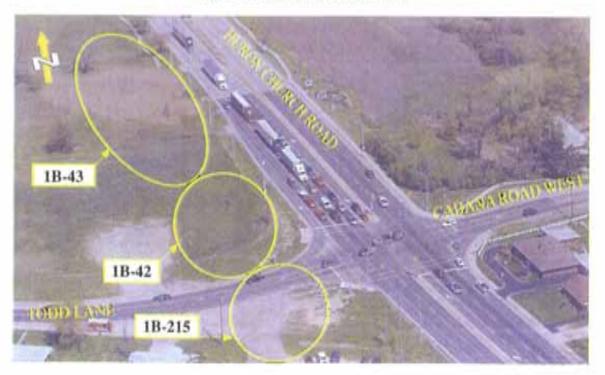

#### HURON CHURCH ROAD / CABANA ROAD WEST

HURON CHURCH ROAD - WEST OF CABANA ROAD WEST

HURON CHURCH ROAD - TURKEY CREEK

HURON CHURCH ROAD BRIDGE OVER TURKEY CREEK

HURON CHURCH ROAD / GRAND MARAIS ROAD

HURON CHURCH ROAD - WEST OF CABANA ROAD WEST

HURON CHURCH ROAD - WEST OF CABANA ROAD WEST

HURON CHURCH ROAD - PULFORD STREET

HURON CHURCH ROAD - TURKEY CREEK

HURON CHURCH ROAD BRIDGE OVER TURKEY CREEK

HURON CHURCH ROAD / GRAND MARAIS ROAD