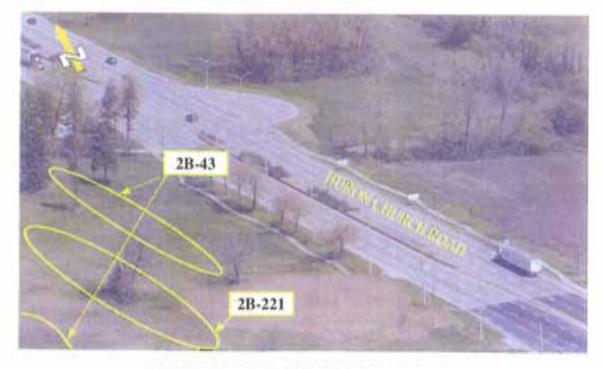

# HURON CHURCH ROAD / CABANA ROAD WEST

HURON CHURCH ROAD - WEST OF CABANA ROAD WEST

HURON CHURCH ROAD - WEST OF CABANA ROAD WEST

HURON CHURCH ROAD - PULFORD STREET

HURON CHURCH ROAD - TURKEY CREEK

HURON CHURCH ROAD BRIDGE OVER TURKEY CREEK