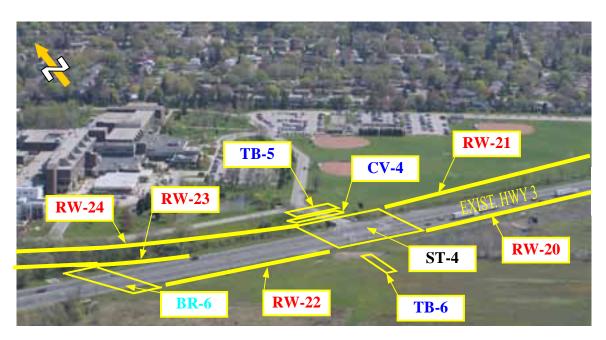

HWY 3 / CAHILL DRAIN - EAST OF HURON CHURCH LINE

February 2007

HWY 3 / LENNON DRAIN - EAST OF HURON CHURCH LINE

HWY 3 / HURON CHURCH LINE

HWY 3 / CAHILL DRAIN - EAST OF HURON CHURCH LINE

February 2007

HWY 3 / LENNON DRAIN - EAST OF HURON CHURCH LINE

HWY 3 / HURON CHURCH LINE

HWY 3 - EAST OF CABANA ROAD WEST

HURON CHURCH ROAD / CABANA ROAD WEST

HWY 3 / LENNON DRAIN - EAST OF HURON CHURCH LINE

HWY 3 / HURON CHURCH LINE

HWY 3 / COUSINEAU ROAD

HWY 3 WEST OF COUSINEAU ROAD

HWY 3 - BETWEEN ST.CLAIR COLLEGE AND HURON CHURCH LINE

HWY 3 / CAHILL DRAIN - EAST OF HURON CHURCH LINE

HWY 3 / LENNON DRAIN - EAST OF HURON CHURCH LINE