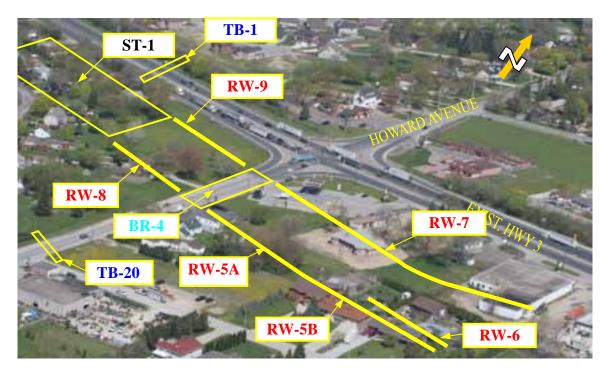

#### HWY 401 BETWEEN NORTH TALBOT RD, AND HWY 3

HWY 3 AT EAST OF HOWARD AVENUE

HWY 3 / HOWARD AVENUE

HWY 3 / COUSINEAU ROAD

HWY 3 / COUSINEAU ROAD

HWY 3 WEST OF COUSINEAU ROAD

HWY 3 - BETWEEN ST.CLAIR COLLEGE AND HURON CHURCH LINE

HWY 3 / CAHILL DRAIN - EAST OF HURON CHURCH LINE

February 2007

HWY 3 / LENNON DRAIN - EAST OF HURON CHURCH LINE

HWY 3 / HURON CHURCH LINE