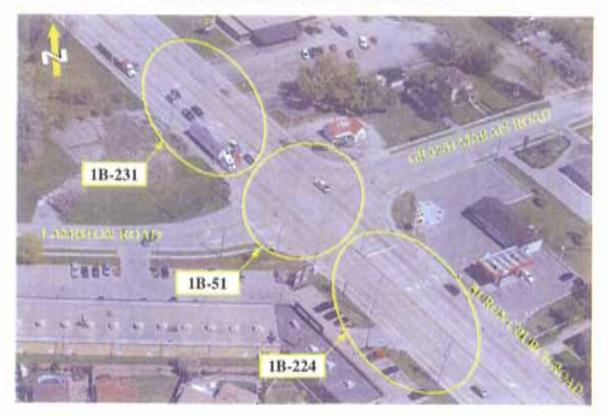

#### HURON CHURCH ROAD / CABANA ROAD WEST

HURON CHURCH ROAD - WEST OF CABANA ROAD WEST

HURON CHURCH ROAD - TURKEY CREEK

HURON CHURCH ROAD BRIDGE OVER TURKEY CREEK

HURON CHURCH ROAD / GRAND MARAIS ROAD