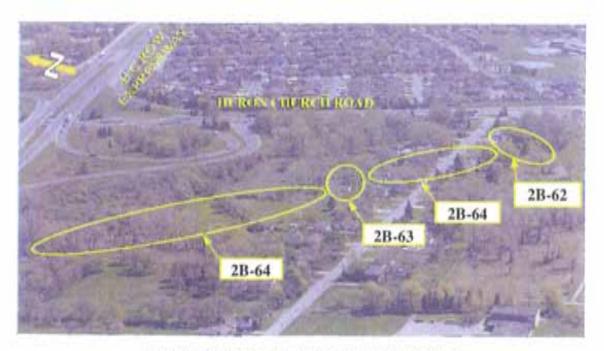

#### February 2007

HURON CHURCH ROAD - EAST OF E.C.ROW EXPRESSWAY

E.C.ROW EXPRESSWAY / BASIN DRAIN