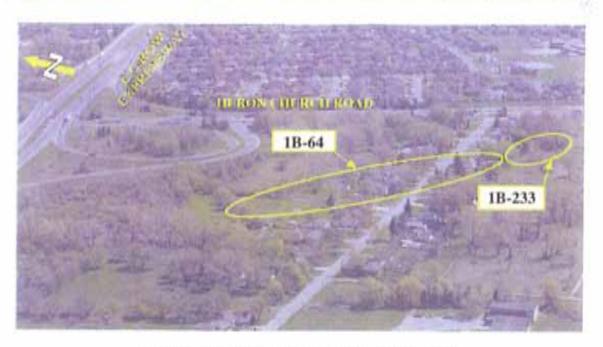

OF COUSINEAU ROAD



HWY 3 / EAST OF COUSINEAU ROAD



HWY 3 / COUSINEAU ROAD



HWY 3 WEST OF COUSINEAU ROAD



HWY 3 - BETWEEN ST.CLAIR COLLEGE AND HURON CHURCH LINE



HWY 3 / CAHILL DRAIN - EAST OF HURON CHURCH LINE

February 2007



HWY 3 / LENNON DRAIN - EAST OF HURON CHURCH LINE



HWY 3 / HURON CHURCH LINE



HWY 3 - EAST OF CABANA ROAD WEST



HURON CHURCH ROAD / CABANA ROAD WEST



HURON CHURCH ROAD - WEST OF CABANA ROAD WEST



HURON CHURCH ROAD - WEST OF CABANA ROAD WEST



HURON CHURCH ROAD - PULFORD STREET



HURON CHURCH ROAD - TURKEY CREEK



HURON CHURCH ROAD BRIDGE OVER TURKEY CREEK



HURON CHURCH ROAD / GRAND MARAIS ROAD

February 2007



### HURON CHURCH ROAD / MARENTETTE MANGIN DRAIN



HURON CHURCH ROAD / LABELLE ST

February 2007

Draft Structural Planning Report



HURON CHURCH ROAD - EAST OF E.C.ROW EXPRESSWAY



E.C.ROW EXPRESSWAY / BASIN DRAIN



E.C.ROW EXPRESSWAY / MALDEN ROAD



E.C.ROW EXPRESSWAY / MATCHETTE ROAD



E.C.ROW EXPRESSWAY / OJIBWAY PARKWAY

May 2008

# Appendix E.3

### Photographs for Alternative 2A

# Photographs for Alternative 2A



HWY 401 BETWEEN NORTH TALBOT RD. AND HWY 3



HWY 3 AT EAST OF HOWARD AVENUE



### HWY 3 / HOWARD AVENUE



HWY 3 / EAST OF COUSINEAU ROAD



HWY 3 / COUSINEAU ROAD



HWY 3 WEST OF COUSINEAU ROAD



HWY 3 - BETWEEN ST.CLAIR COLLEGE AND HURON CHURCH LINE



HWY 3 / CAHILL DRAIN - EAST OF HURON CHURCH LINE



HWY 3 / LENNON DRAIN - EAST OF HURON CHURCH LINE



HWY 3 / HURON CHURCH LINE



### HURON CHURCH ROAD / CABANA ROAD WEST



HURON CHURCH ROAD - WEST OF CABANA ROAD WEST



HURON CHURCH ROAD