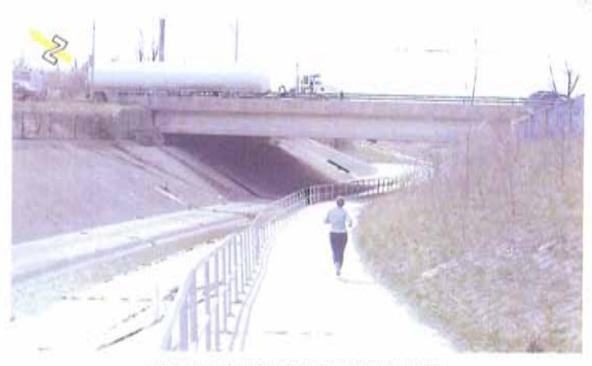

#### HURON CHURCH ROAD / CABANA ROAD WEST

HURON CHURCH ROAD - WEST OF CABANA ROAD WEST

HURON CHURCH ROAD - TURKEY CREEK

HURON CHURCH ROAD BRIDGE OVER TURKEY CREEK

HURON CHURCH ROAD / GRAND MARAIS ROAD