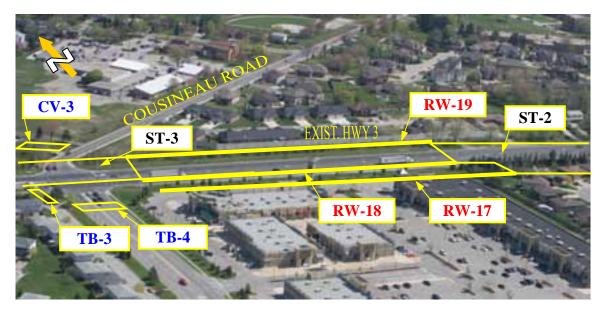

### HWY 3 AT WEST OF HOWARD AVENUE

HWY 3 / HOWARD AVENUE

February 2007

HWY 3 AT EAST OF COUSINEAU ROAD

HWY 3 / EAST OF COUSINEAU ROAD

HWY 3 / COUSINEAU ROAD

HWY 3 WEST OF COUSINEAU ROAD

HWY 3 - BETWEEN ST.CLAIR COLLEGE AND HURON CHURCH LINE