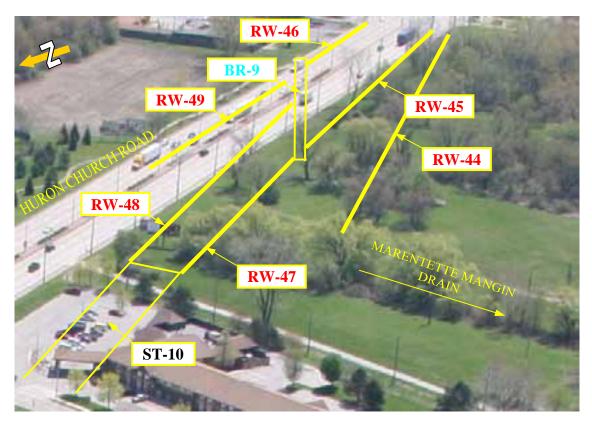

RD AVENUE



EXISTING HWY 3 / HOWARD AVENUE



EXISTING HWY 3 AT WEST OF HOWARD AVENUE



**EXISTING HWY 3 AT EAST OF COUSINEAU ROAD** 



EXISTING HWY 3 / EAST OF COUSINEAU ROAD



EXISTING HWY 3 – BETWEEN COUSINEAU ROAD AND WEST OF ST.CLAIR COLLEGE



EXISTING HWY 3 – BETWEEN ST.CLAIR COLLEGE AND HURON CHURCH LINE



EXISTING HWY 3 / CAHILL DRAIN - EAST OF HURON CHURCH LINE



EXISTING HWY 3 / LENNON DRAIN - EAST OF HURON CHURCH LINE



**EXISTING HWY 3 / HURON CHURCH LINE** 



EXISTING HWY 3 - EAST OF CABANA ROAD WEST



HURON CHURCH ROAD - WEST OF CABANA ROAD WEST



HURON CHURCH ROAD – WEST OF CABANA ROAD WEST



HURON CHURCH ROAD – PULFORD STREET



HURON CHURCH ROAD – TURKEY CREEK



EXISTING HURON CHURCH ROAD BRIDGE OVER TURKEY CREEK



HURON CHURCH ROAD / GRAND MARAIS ROAD WEST



HURON CHURCH ROAD / MARENTETTE MANGIN DRAIN



HURON CHURCH ROAD / LABELLE ST



HURON CHURCH ROAD – EAST OF E.C.ROW EXPRESSWAY



E.C.ROW EXPRESSWAY / MALDEN ROAD



E.C.ROW EXPRESSWAY / MATCHETTE ROAD



E.C.ROW EXPRESSWAY / OJIBWAY PARKWAY