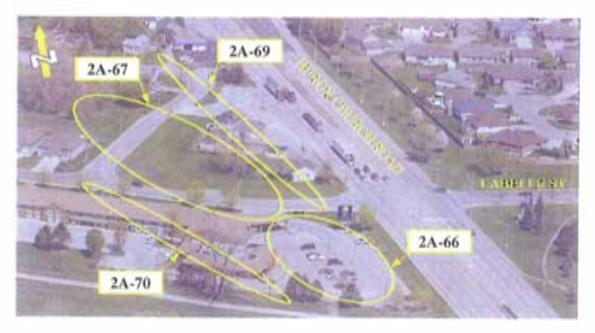

### HURON CHURCH ROAD / MARENTETTE MANGIN DRAIN

HURON CHURCH ROAD / LABELLE ST

#### February 2007

HURON CHURCH ROAD - EAST OF E.C.ROW EXPRESSWAY

E.C.ROW EXPRESSWAY / BASIN DRAIN