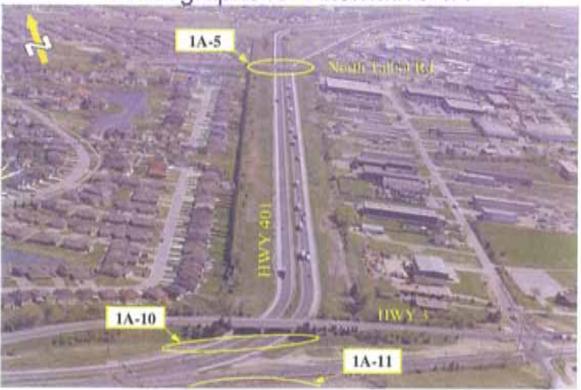

#### HWY 401 BETWEEN NORTH TALBOT RD, AND HWY 3

HWY 3 AT EAST OF HOWARD AVENUE

HWY 3 / HOWARD AVENUE

HWY 3 / COUSINEAU ROAD

HWY 3 / COUSINEAU ROAD

HWY 3 WEST OF COUSINEAU ROAD

HWY 3 - BETWEEN ST.CLAIR COLLEGE AND HURON CHURCH LINE