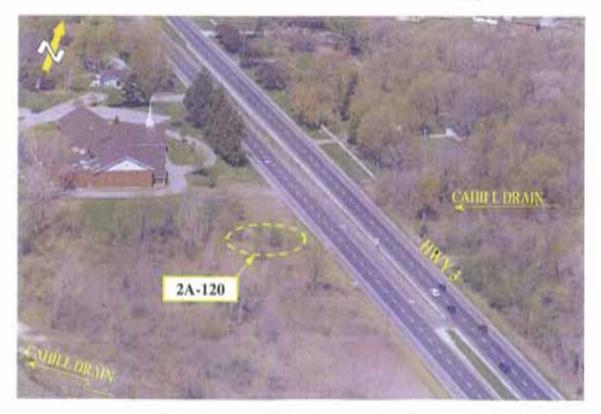

HWY 3 / CAHILL DRAIN - EAST OF HURON CHURCH LINE

February 2007

HWY 3 / LENNON DRAIN - EAST OF HURON CHURCH LINE

HWY 3 / HURON CHURCH LINE

HWY 3 - EAST OF CABANA ROAD WEST

HURON CHURCH ROAD / CABANA ROAD WEST