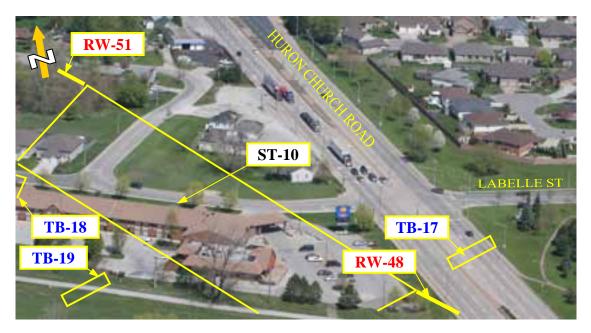

### HURON CHURCH ROAD / MARENTETTE MANGIN DRAIN

HURON CHURCH ROAD / LABELLE ST

February 2007

Draft Structural Planning Report

HURON CHURCH ROAD - EAST OF E.C.ROW EXPRESSWAY

E.C.ROW EXPRESSWAY / BASIN DRAIN