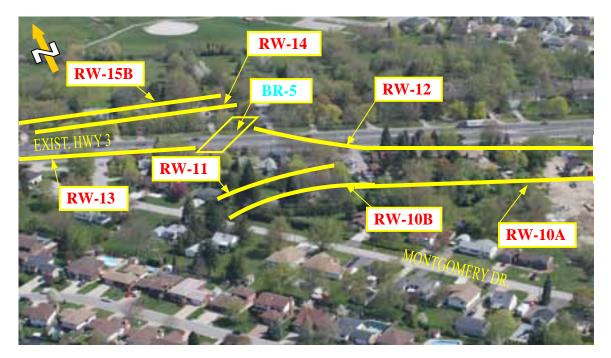

### HWY 3 AT WEST OF HOWARD AVENUE

HWY 3 / HOWARD AVENUE

February 2007

HWY 3 AT EAST OF COUSINEAU ROAD

HWY 3 / EAST OF COUSINEAU ROAD

HWY 3 / COUSINEAU ROAD

HWY 3 WEST OF COUSINEAU ROAD

HWY 3 - BETWEEN ST.CLAIR COLLEGE AND HURON CHURCH LINE