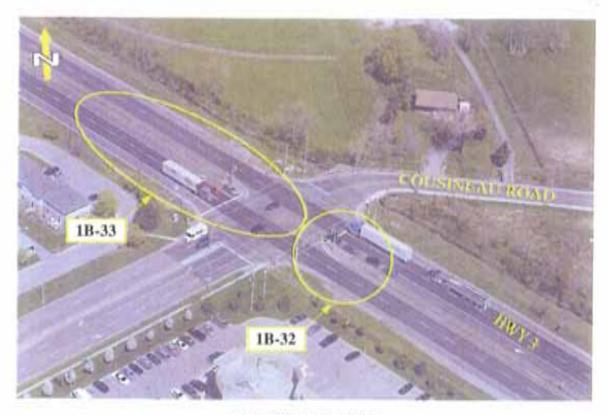

### HWY 3 AT WEST OF HOWARD AVENUE

HWY 3 / HOWARD AVENUE

February 2007

HWY 3 AT EAST OF COUSINEAU ROAD

HWY 3 / EAST OF COUSINEAU ROAD

HWY 3 / COUSINEAU ROAD

HWY 3 WEST OF COUSINEAU ROAD

HWY 3 - BETWEEN ST.CLAIR COLLEGE AND HURON CHURCH LINE