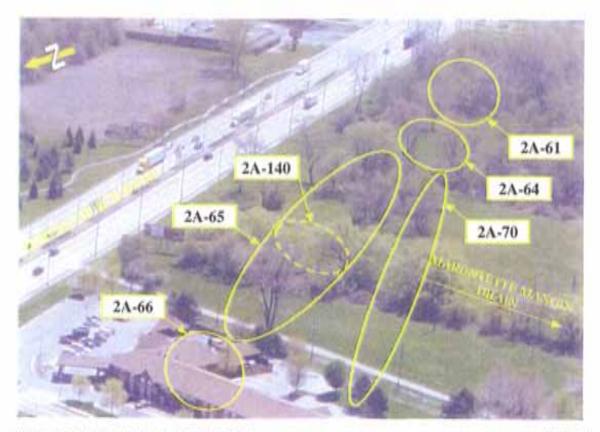

### HURON CHURCH ROAD / MARENTETTE MANGIN DRAIN

HURON CHURCH ROAD / LABELLE ST

#### February 2007

HURON CHURCH ROAD - EAST OF E.C.ROW EXPRESSWAY

E.C.ROW EXPRESSWAY / BASIN DRAIN