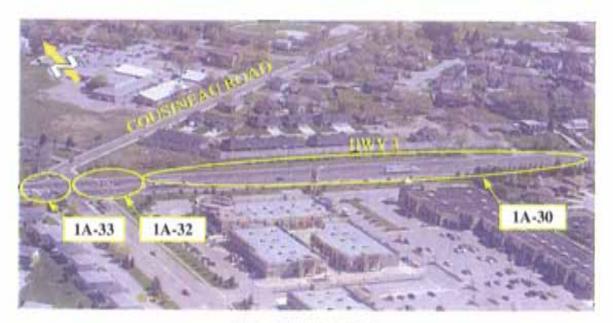

### HWY 3 AT WEST OF HOWARD AVENUE

HWY 3 / HOWARD AVENUE

February 2007

HWY 3 AT EAST OF COUSINEAU ROAD

HWY 3 / EAST OF COUSINEAU ROAD

HWY 3 / COUSINEAU ROAD

HWY 3 WEST OF COUSINEAU ROAD

HWY 3 - BETWEEN ST.CLAIR COLLEGE AND HURON CHURCH LINE

# HWY 3 WEST OF COUSINEAU ROAD

B-211

## HWY 3 / COUSINEAU ROAD