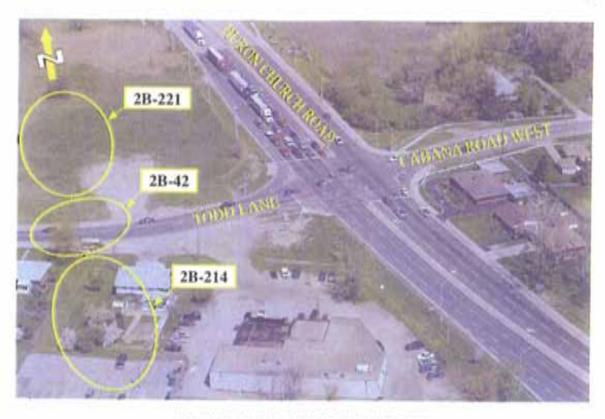

# HURON CHURCH ROAD / CABANA ROAD WEST

HURON CHURCH ROAD - WEST OF CABANA ROAD WEST

HURON CHURCH ROAD - WEST OF CABANA ROAD WEST

HURON CHURCH ROAD - PULFORD STREET

HURON CHURCH ROAD - TURKEY CREEK

HURON CHURCH ROAD BRIDGE OVER TURKEY CREEK