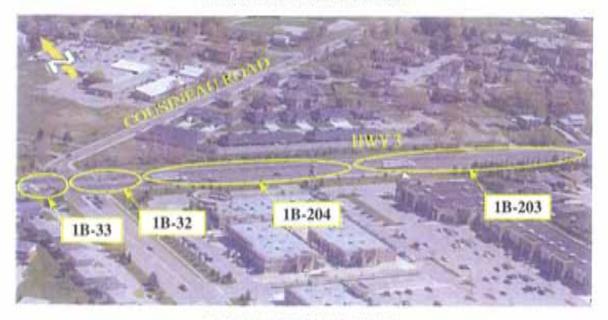

# Photographs for Alternative 1B

HWY 401 BETWEEN NORTH TALBOT RD. AND HWY 3

HWY 3 AT EAST OF HOWARD AVENUE

Detroit River International Crossing Study

Page 1

### HWY 3 AT WEST OF HOWARD AVENUE

HWY 3 / HOWARD AVENUE

February 2007

HWY 3 AT EAST OF COUSINEAU ROAD

HWY 3 / EAST OF COUSINEAU ROAD

HWY 3 / COUSINEAU ROAD

HWY 3 WEST OF COUSINEAU ROAD

HWY 3 - BETWEEN ST.CLAIR COLLEGE AND HURON CHURCH LINE