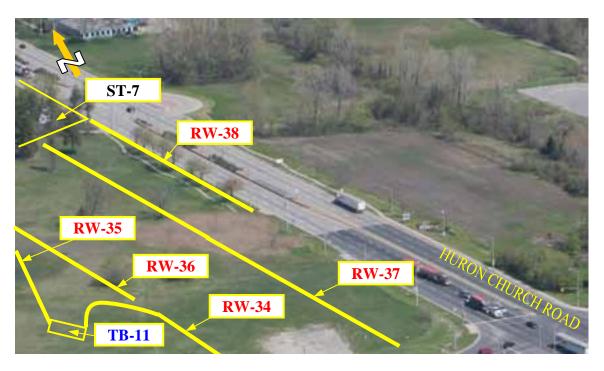

#### HURON CHURCH ROAD / CABANA ROAD WEST

HURON CHURCH ROAD - WEST OF CABANA ROAD WEST

HURON CHURCH ROAD - TURKEY CREEK

HURON CHURCH ROAD BRIDGE OVER TURKEY CREEK

HURON CHURCH ROAD / GRAND MARAIS ROAD

### HURON CHURCH ROAD / MARENTETTE MANGIN DRAIN

HURON CHURCH ROAD / LABELLE ST

#### February 2007

HURON CHURCH ROAD - EAST OF E.C.ROW EXPRESSWAY

E.C.ROW EXPRESSWAY / BASIN DRAIN