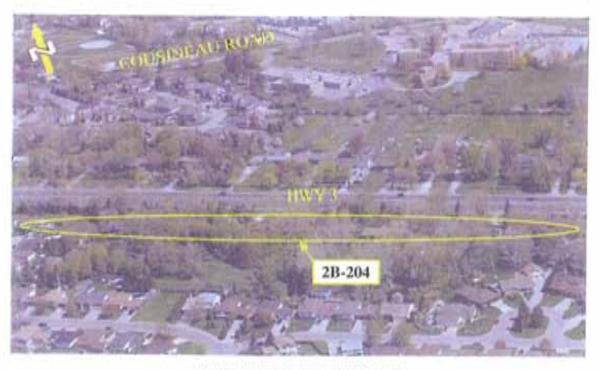

### HWY 3 AT WEST OF HOWARD AVENUE

HWY 3 / HOWARD AVENUE

February 2007

HWY 3 AT EAST OF COUSINEAU ROAD

HWY 3 / EAST OF COUSINEAU ROAD

HWY 3 / COUSINEAU ROAD

HWY 3 WEST OF COUSINEAU ROAD

HWY 3 - BETWEEN ST.CLAIR COLLEGE AND HURON CHURCH LINE