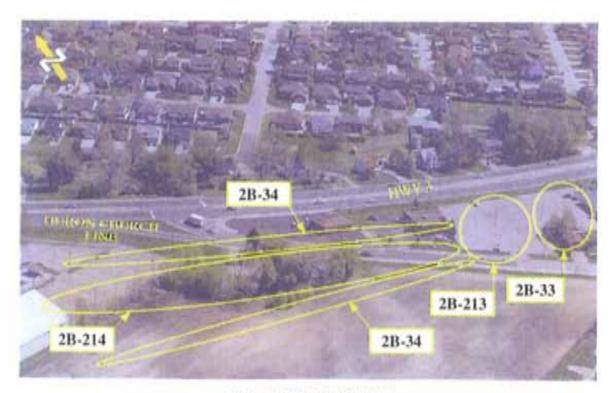

HWY 3 / CAHILL DRAIN - EAST OF HURON CHURCH LINE

February 2007

HWY 3 / LENNON DRAIN - EAST OF HURON CHURCH LINE

HWY 3 / HURON CHURCH LINE

HWY 3 - EAST OF CABANA ROAD WEST

HURON CHURCH ROAD / CABANA ROAD WEST