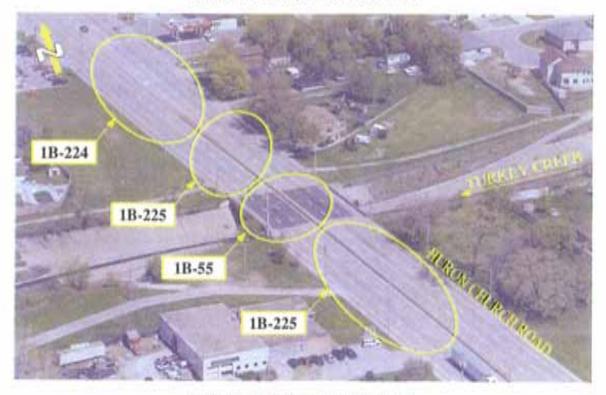

#### HURON CHURCH ROAD / CABANA ROAD WEST

HURON CHURCH ROAD - WEST OF CABANA ROAD WEST

HURON CHURCH ROAD - TURKEY CREEK

HURON CHURCH ROAD BRIDGE OVER TURKEY CREEK

HURON CHURCH ROAD / GRAND MARAIS ROAD