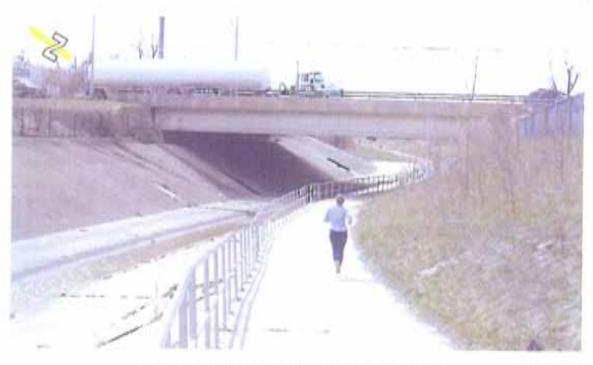

HURON CHURCH ROAD - WEST OF CABANA ROAD WEST

HURON CHURCH ROAD - WEST OF CABANA ROAD WEST

HURON CHURCH ROAD - PULFORD STREET

HURON CHURCH ROAD - TURKEY CREEK

HURON CHURCH ROAD BRIDGE OVER TURKEY CREEK

HURON CHURCH ROAD / GRAND MARAIS ROAD

HURON CHURCH ROAD – WEST OF CABANA ROAD WEST

HURON CHURCH ROAD – PULFORD STREET

HURON CHURCH ROAD – TURKEY CREEK

EXISTING HURON CHURCH ROAD BRIDGE OVER TURKEY CREEK

HURON CHURCH ROAD / GRAND MARAIS ROAD WEST