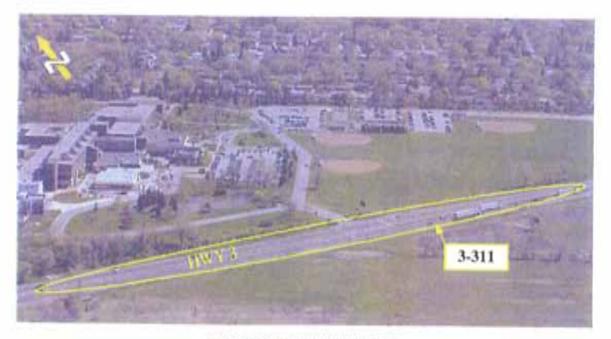

### HWY 3 AT WEST OF HOWARD AVENUE

HWY 3 / HOWARD AVENUE

February 2007

HWY 3 AT EAST OF COUSINEAU ROAD

HWY 3 / EAST OF COUSINEAU ROAD

HWY 3 / COUSINEAU ROAD

HWY 3 WEST OF COUSINEAU ROAD

HWY 3 - BETWEEN ST.CLAIR COLLEGE AND HURON CHURCH LINE