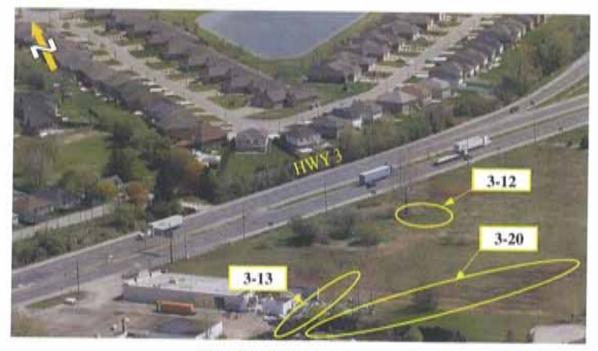

### HWY 3 AT WEST OF HOWARD AVENUE

HWY 3 / HOWARD AVENUE

February 2007

HWY 3 AT EAST OF COUSINEAU ROAD

HWY 3 / EAST OF COUSINEAU ROAD

HWY 3 / COUSINEAU ROAD

HWY 3 WEST OF COUSINEAU ROAD

HWY 3 - BETWEEN ST.CLAIR COLLEGE AND HURON CHURCH LINE