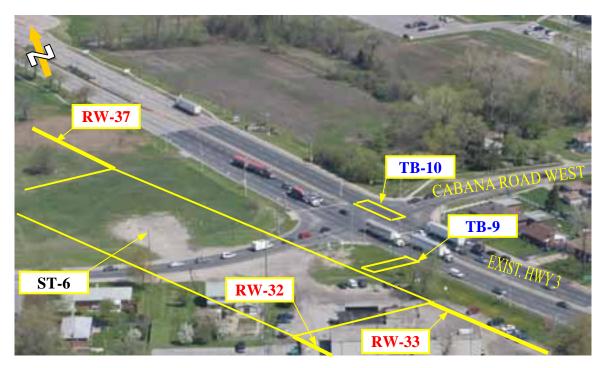

### HWY 3 - EAST OF CABANA ROAD WEST

#### HURON CHURCH ROAD / CABANA ROAD WEST

HURON CHURCH ROAD - WEST OF CABANA ROAD WEST

HURON CHURCH ROAD - TURKEY CREEK

HURON CHURCH ROAD BRIDGE OVER TURKEY CREEK

HURON CHURCH ROAD / GRAND MARAIS ROAD