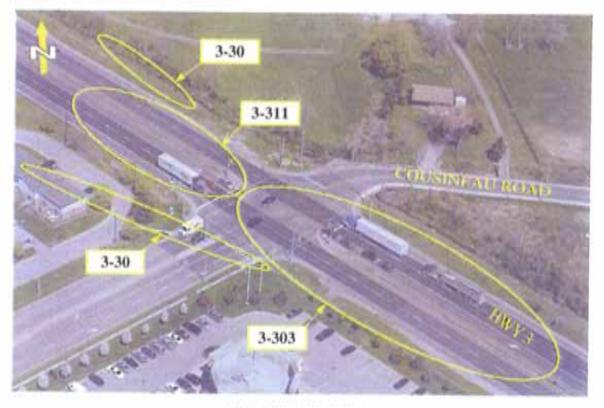

### HWY 3 AT WEST OF HOWARD AVENUE

HWY 3 / HOWARD AVENUE

February 2007

HWY 3 AT EAST OF COUSINEAU ROAD

HWY 3 / EAST OF COUSINEAU ROAD

HWY 3 / COUSINEAU ROAD

HWY 3 WEST OF COUSINEAU ROAD

HWY 3 - BETWEEN ST.CLAIR COLLEGE AND HURON CHURCH LINE