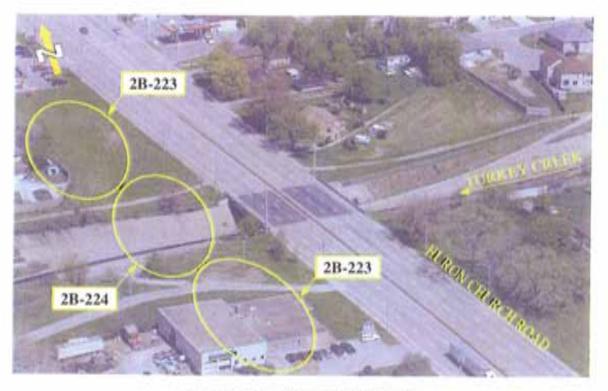

HURON CHURCH ROAD - WEST OF CABANA ROAD WEST

HURON CHURCH ROAD - WEST OF CABANA ROAD WEST

HURON CHURCH ROAD - PULFORD STREET

HURON CHURCH ROAD - TURKEY CREEK

HURON CHURCH ROAD BRIDGE OVER TURKEY CREEK

HURON CHURCH ROAD / GRAND MARAIS ROAD

# HURON CHURCH ROAD / CABANA ROAD WEST

HURON CHURCH ROAD - WEST OF CABANA ROAD WEST

HURON CHURCH ROAD - WEST OF CABANA ROAD WEST

HURON CHURCH ROAD - PULFORD STREET

HURON CHURCH ROAD - TURKEY CREEK

HURON CHURCH ROAD BRIDGE OVER TURKEY CREEK