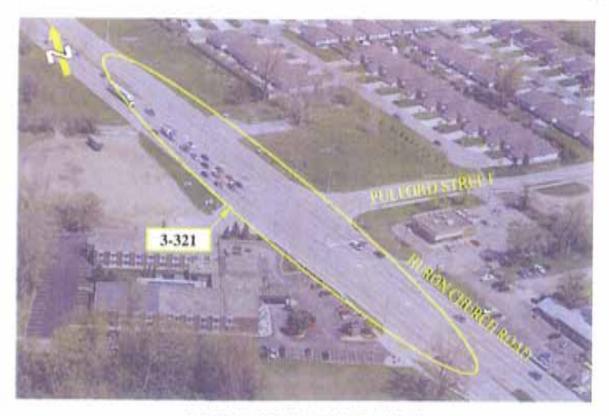

HURON CHURCH ROAD - WEST OF CABANA ROAD WEST

HURON CHURCH ROAD - WEST OF CABANA ROAD WEST

HURON CHURCH ROAD - PULFORD STREET

HURON CHURCH ROAD - TURKEY CREEK

HURON CHURCH ROAD BRIDGE OVER TURKEY CREEK

HURON CHURCH ROAD / GRAND MARAIS ROAD