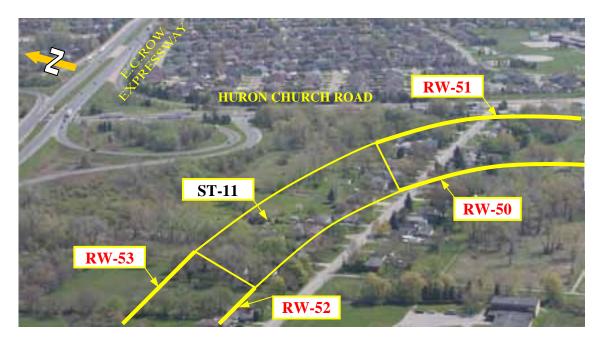

#### February 2007

HURON CHURCH ROAD - EAST OF E.C.ROW EXPRESSWAY

E.C.ROW EXPRESSWAY / BASIN DRAIN