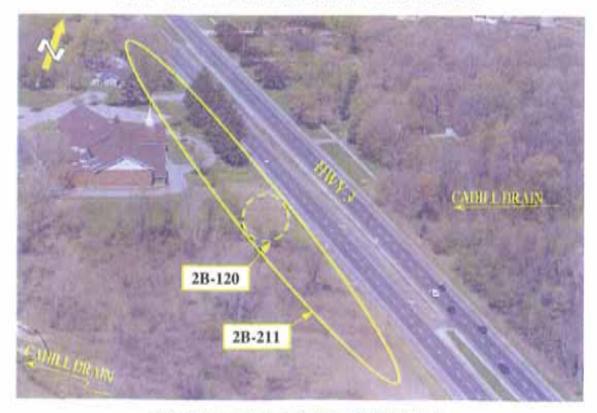

HWY 3 / CAHILL DRAIN - EAST OF HURON CHURCH LINE

February 2007

HWY 3 / LENNON DRAIN - EAST OF HURON CHURCH LINE

HWY 3 / HURON CHURCH LINE

HWY 3 - EAST OF CABANA ROAD WEST

HURON CHURCH ROAD / CABANA ROAD WEST