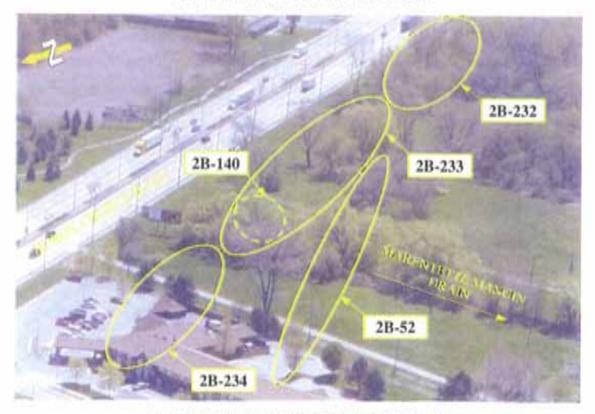

OF HOWARD AVENUE



# HWY 3 / HOWARD AVENUE



## HWY 3 AT WEST OF HOWARD AVENUE



HWY 3 AT EAST OF COUSINEAU ROAD



HWY 3 / EAST OF COUSINEAU ROAD

# PARTICULAR AND AND ADDRESS OF THE SPECIAL SECTION

# HWY 3 WEST OF COUSINEAU ROAD

B-211

## HWY 3 / COUSINEAU ROAD



# February 2007



HWY 3 - BETWEEN ST.CLAIR COLLEGE AND HURON CHURCH LINE



HWY 3 / CAHILL DRAIN - EAST OF HURON CHURCH LINE



HWY 3 / LENNON DRAIN - EAST OF HURON CHURCH LINE



HWY 3 / HURON CHURCH LINE

#### February 2007



# HURON CHURCH ROAD / CABANA ROAD WEST



HURON CHURCH ROAD - WEST OF CABANA ROAD WEST



HURON CHURCH ROAD - WEST OF CABANA ROAD WEST



HURON CHURCH ROAD - PULFORD STREET



HURON CHURCH ROAD - TURKEY CREEK



HURON CHURCH ROAD BRIDGE OVER TURKEY CREEK



HURON CHURCH ROAD / GRAND MARAIS ROAD



HURON CHURCH ROAD / MARENTETTE MANGIN DRAIN



HURON CHURCH ROAD / LABELLE ST



HURON CHURCH ROAD - EAST OF E.C.ROW EXPRESSWAY



E.C.ROW EXPRESSWAY / BASIN DRAIN



E.C.ROW EXPRESSWAY / MALDEN ROAD



## E.C.ROW EXPRESSWAY / MATCHETTE ROAD



#### E.C.ROW EXPRESSWAY / OJIBWAY PARKWAY

May 2008

# Appendix E.5

# Photographs for Alternative 3

# Photographs for Alternative 3



HWY 401 BETWEEN NORTH TALBOT RD. AND HWY 3



HWY 3 AT EAST OF HOWARD AVENUE



HWY 3 / HOWARD AVENUE



HWY 3 AT WEST OF HOWARD AVENUE



HWY 3 AT EAST OF COUSINEAU ROAD



HWY 3 / EAST OF COUSINEAU ROAD



HWY 3 / COUSINEAU ROAD



HWY 3 WEST OF COUSINEAU ROAD



HWY 3 - BETWEEN ST.CLAIR COLLEGE AND HURON CHURCH LINE



HWY 3 / CAHILL DRAIN - EAST OF HURON CHURCH LINE



HWY 3 / LENNON DRAIN - EAST OF HURON CHU