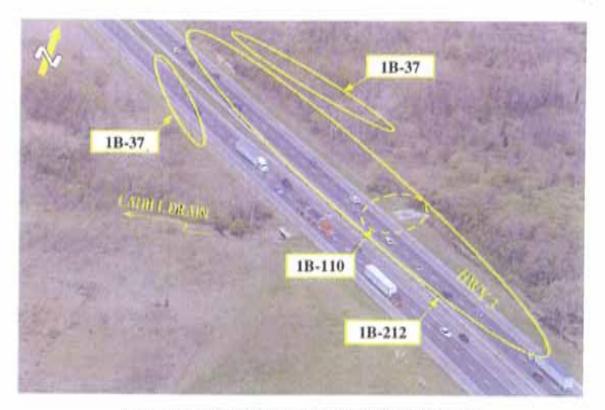

HWY 3 / CAHILL DRAIN - EAST OF HURON CHURCH LINE

February 2007

HWY 3 / LENNON DRAIN - EAST OF HURON CHURCH LINE

HWY 3 / HURON CHURCH LINE

HWY 3 - EAST OF CABANA ROAD WEST

HURON CHURCH ROAD / CABANA ROAD WEST