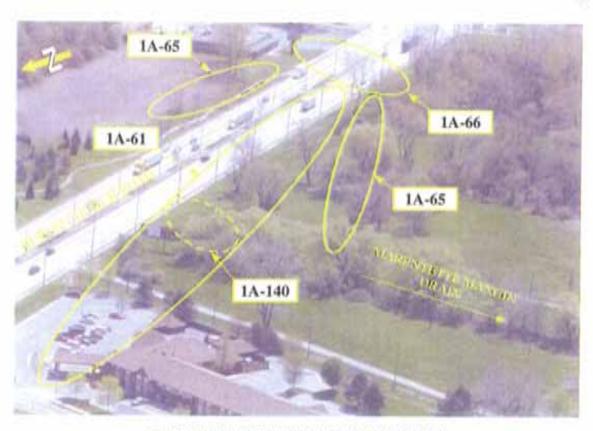

r Alternative 3
- Photographs for The Parkway

May 2008

## Appendix E.1

### Photographs for Alternative 1A

# Photographs for Alternative 1A



#### HWY 401 BETWEEN NORTH TALBOT RD, AND HWY 3



HWY 3 AT EAST OF HOWARD AVENUE



HWY 3 / HOWARD AVENUE



HWY 3 / COUSINEAU ROAD



HWY 3 / COUSINEAU ROAD



HWY 3 WEST OF COUSINEAU ROAD



HWY 3 - BETWEEN ST.CLAIR COLLEGE AND HURON CHURCH LINE



HWY 3 / CAHILL DRAIN - EAST OF HURON CHURCH LINE

February 2007



HWY 3 / LENNON DRAIN - EAST OF HURON CHURCH LINE



HWY 3 / HURON CHURCH LINE



### HWY 3 - EAST OF CABANA ROAD WEST



#### HURON CHURCH ROAD / CABANA ROAD WEST



HURON CHURCH ROAD - WEST OF CABANA ROAD WEST



HURON CHURCH ROAD - TURKEY CREEK



HURON CHURCH ROAD BRIDGE OVER TURKEY CREEK



HURON CHURCH ROAD / GRAND MARAIS ROAD



### HURON CHURCH ROAD / MARENTETTE MANGIN DRAIN



HURON CHURCH ROAD / LABELLE ST

#### February 2007



HURON CHURCH ROAD - EAST OF E.C.ROW EXPRESSWAY



E.C.ROW EXPRESSWAY / BASIN DRAIN



#### E.C.ROW EXPRESSWAY / MALDEN ROAD



E.C.ROW EXPRESSWAY / MATCHETTE ROAD



E.C.ROW EXPRESSWAY / OJIBWAY PARKWAY

May 2008

## Appendix E.2

### Photographs for Alternative 1B

# Photographs for Alternative 1B



HWY 401 BETWEEN NORTH TALBOT RD. AND HWY 3



HWY 3 AT EAST OF HOWARD AVENUE

Detroit River International Crossing Study

Page 1

### HWY 3 AT WEST OF HOWARD AVENUE



HWY 3 / HOWARD AVENUE



February 2007



HWY 3 AT EAST OF COUSINEAU ROAD



HWY 3 / EAST OF COUSINEAU ROAD



HWY 3 / COUSINEAU ROAD



HWY 3 WEST OF COUSINEAU ROAD



HWY 3 - BETWEEN ST.CLAIR COLLEGE AND HURON CHURCH LIN