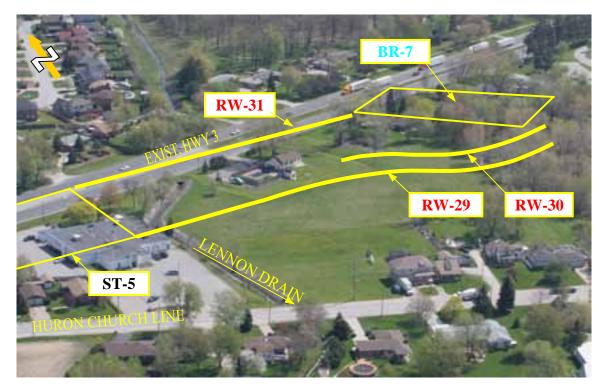

HWY 3 / CAHILL DRAIN - EAST OF HURON CHURCH LINE

February 2007

HWY 3 / LENNON DRAIN - EAST OF HURON CHURCH LINE

HWY 3 / HURON CHURCH LINE

HWY 3 / CAHILL DRAIN - EAST OF HURON CHURCH LINE

February 2007

HWY 3 / LENNON DRAIN - EAST OF HURON CHURCH LINE

HWY 3 / HURON CHURCH LINE

HWY 3 - EAST OF CABANA ROAD WEST

HURON CHURCH ROAD / CABANA ROAD WEST

HWY 3 / LENNON DRAIN - EAST OF HURON CHURCH LINE

HWY 3 / HURON CHURCH LINE

HWY 3 / COUSINEAU ROAD

HWY 3 WEST OF COUSINEAU ROAD

HWY 3 - BETWEEN ST.CLAIR COLLEGE AND HURON CHURCH LINE

HWY 3 / CAHILL DRAIN - EAST OF HURON CHURCH LINE

HWY 3 / LENNON DRAIN - EAST OF HURON CHURCH LINE