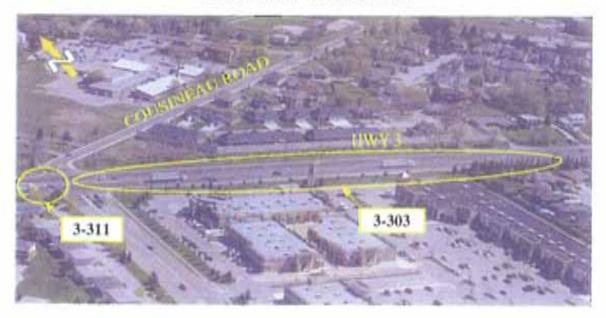

### HWY 3 AT WEST OF HOWARD AVENUE

HWY 3 / HOWARD AVENUE

February 2007

HWY 3 AT EAST OF COUSINEAU ROAD

HWY 3 / EAST OF COUSINEAU ROAD

HWY 3 / COUSINEAU ROAD

HWY 3 WEST OF COUSINEAU ROAD

HWY 3 - BETWEEN ST.CLAIR COLLEGE AND HURON CHURCH LINE