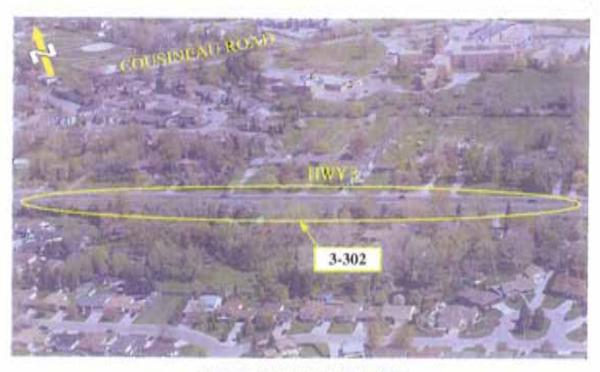

#### HWY 401 BETWEEN NORTH TALBOT RD, AND HWY 3

HWY 3 AT EAST OF HOWARD AVENUE

HWY 3 / HOWARD AVENUE

HWY 3 / COUSINEAU ROAD

HWY 3 / COUSINEAU ROAD

HWY 3 WEST OF COUSINEAU ROAD

HWY 3 - BETWEEN ST.CLAIR COLLEGE AND HURON CHURCH LINE