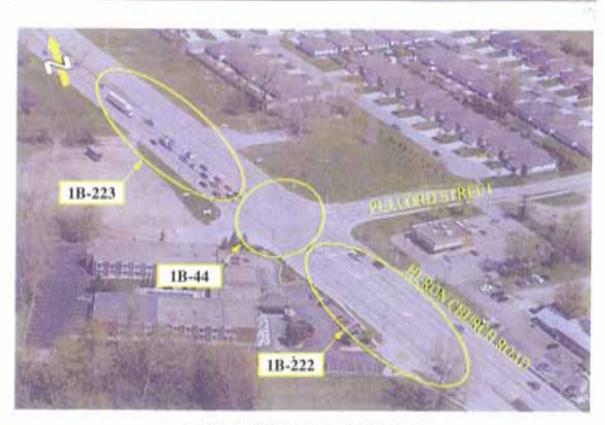

HURON CHURCH ROAD - WEST OF CABANA ROAD WEST

HURON CHURCH ROAD - WEST OF CABANA ROAD WEST

HURON CHURCH ROAD - PULFORD STREET

HURON CHURCH ROAD - TURKEY CREEK

HURON CHURCH ROAD BRIDGE OVER TURKEY CREEK

HURON CHURCH ROAD / GRAND MARAIS ROAD