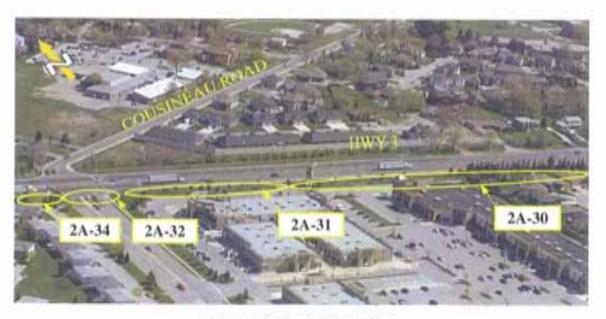

### HWY 3 / HOWARD AVENUE

HWY 3 / EAST OF COUSINEAU ROAD

HWY 3 / COUSINEAU ROAD

HWY 3 WEST OF COUSINEAU ROAD

HWY 3 - BETWEEN ST.CLAIR COLLEGE AND HURON CHURCH LINE

HWY 3 / CAHILL DRAIN - EAST OF HURON CHURCH LINE