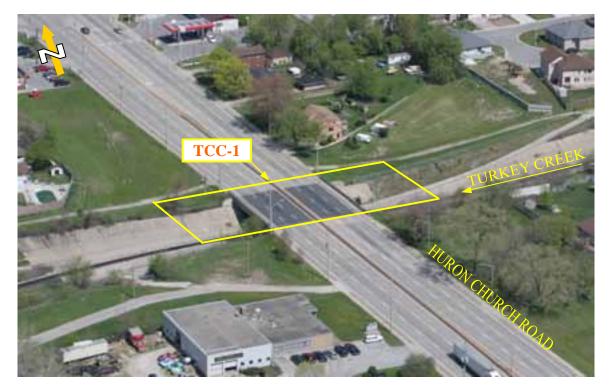

#### HURON CHURCH ROAD / CABANA ROAD WEST

HURON CHURCH ROAD - WEST OF CABANA ROAD WEST

HURON CHURCH ROAD - TURKEY CREEK

HURON CHURCH ROAD BRIDGE OVER TURKEY CREEK

HURON CHURCH ROAD / GRAND MARAIS ROAD

HURON CHURCH ROAD - WEST OF CABANA ROAD WEST

HURON CHURCH ROAD - WEST OF CABANA ROAD WEST

HURON CHURCH ROAD - PULFORD STREET

HURON CHURCH ROAD - TURKEY CREEK

HURON CHURCH ROAD BRIDGE OVER TURKEY CREEK

HURON CHURCH ROAD / GRAND MARAIS ROAD

### HURON CHURCH ROAD / CABANA ROAD WEST

HURON CHURCH ROAD - WEST OF CABANA ROAD WEST

HURON CHURCH ROAD - TURKEY CREEK

HURON CHURCH ROAD BRIDGE OVER TURKEY CREEK

# HURON CHURCH ROAD / CABANA ROAD WEST

HURON CHURCH ROAD - WEST OF CABANA ROAD WEST

HURON CHURCH ROAD - WEST OF CABANA ROAD WEST

HURON CHURCH ROAD - PULFORD STREET

HURON CHURCH ROAD - TURKEY CREEK

HURON CHURCH ROAD BRIDGE OVER TURKEY CREEK

HURON CHURCH ROAD – WEST OF CABANA ROAD WEST

HURON CHURCH ROAD – PULFORD STREET

HURON CHURCH ROAD – TURKEY CREEK

EXISTING HURON CHURCH ROAD BRIDGE OVER TURKEY CREEK

HURON CHURCH ROAD / GRAND MARAIS ROAD WEST