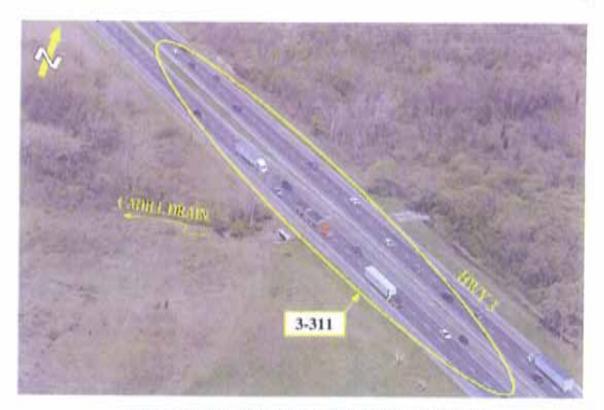

HWY 3 / CAHILL DRAIN - EAST OF HURON CHURCH LINE

February 2007

HWY 3 / LENNON DRAIN - EAST OF HURON CHURCH LINE

HWY 3 / HURON CHURCH LINE