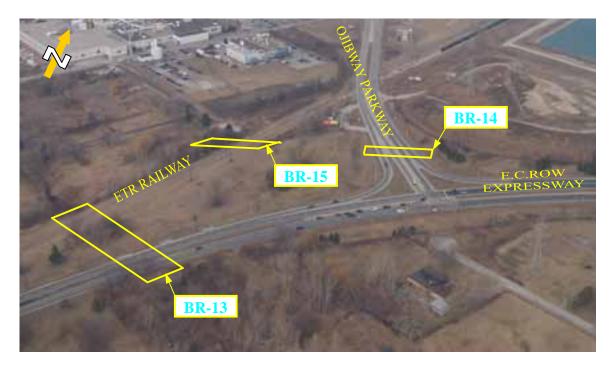

#### E.C.ROW EXPRESSWAY / MALDEN ROAD

E.C.ROW EXPRESSWAY / MATCHETTE ROAD

E.C.ROW EXPRESSWAY / OJIBWAY PARKWAY

May 2008

E.C.ROW EXPRESSWAY / MALDEN ROAD

E.C.ROW EXPRESSWAY / MATCHETTE ROAD

E.C.ROW EXPRESSWAY / OJIBWAY PARKWAY

May 2008

#### E.C.ROW EXPRESSWAY / MALDEN ROAD

E.C.ROW EXPRESSWAY / OJIBWAY PARKWAY

May 2008

#### E.C.ROW EXPRESSWAY / OJIBWAY PARKWAY

May 2008

HURON CHURCH ROAD / MARENTETTE MANGIN DRAIN

HURON CHURCH ROAD / LABELLE ST

HURON CHURCH ROAD – EAST OF E.C.ROW EXPRESSWAY

E.C.ROW EXPRESSWAY / MALDEN ROAD

E.C.ROW EXPRESSWAY / MATCHETTE ROAD

E.C.ROW EXPRESSWAY / OJIBWAY PARKWAY