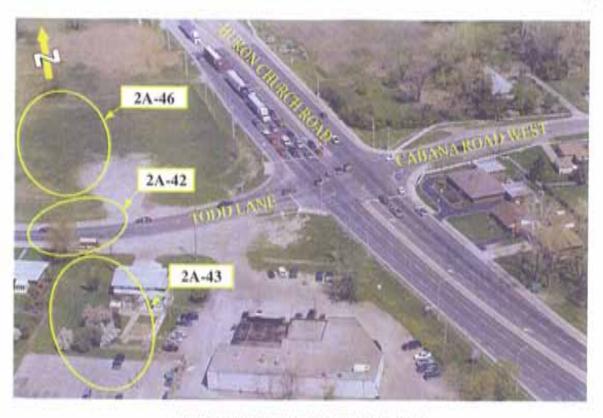

### HURON CHURCH ROAD / CABANA ROAD WEST

HURON CHURCH ROAD - WEST OF CABANA ROAD WEST

HURON CHURCH ROAD - TURKEY CREEK

HURON CHURCH ROAD BRIDGE OVER TURKEY CREEK