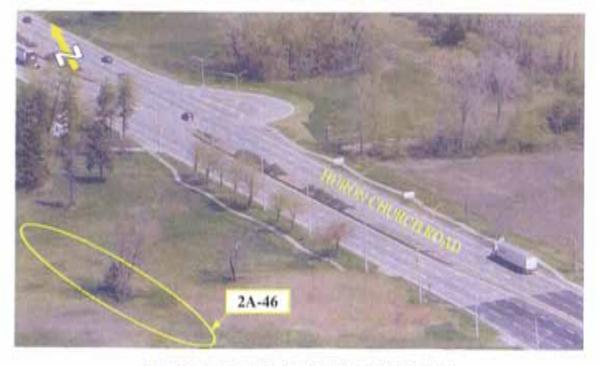

### HURON CHURCH ROAD / CABANA ROAD WEST

HURON CHURCH ROAD - WEST OF CABANA ROAD WEST

HURON CHURCH ROAD - TURKEY CREEK

HURON CHURCH ROAD BRIDGE OVER TURKEY CREEK