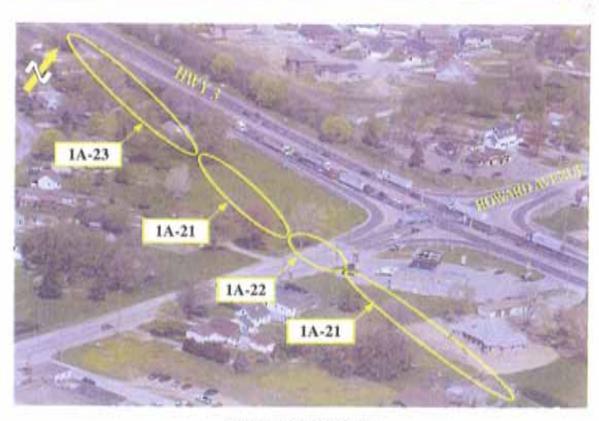

### HWY 3 AT WEST OF HOWARD AVENUE

HWY 3 / HOWARD AVENUE

February 2007

HWY 3 AT EAST OF COUSINEAU ROAD

HWY 3 / EAST OF COUSINEAU ROAD

HWY 3 / COUSINEAU ROAD

HWY 3 WEST OF COUSINEAU ROAD

HWY 3 - BETWEEN ST.CLAIR COLLEGE AND HURON CHURCH LINE

### HWY 3 / HOWARD AVENUE

HWY 3 / EAST OF COUSINEAU ROAD

HWY 3 / COUSINEAU ROAD

HWY 3 WEST OF COUSINEAU ROAD

HWY 3 - BETWEEN ST.CLAIR COLLEGE AND HURON CHURCH LINE

HWY 3 / CAHILL DRAIN - EAST OF HURON CHURCH LINE