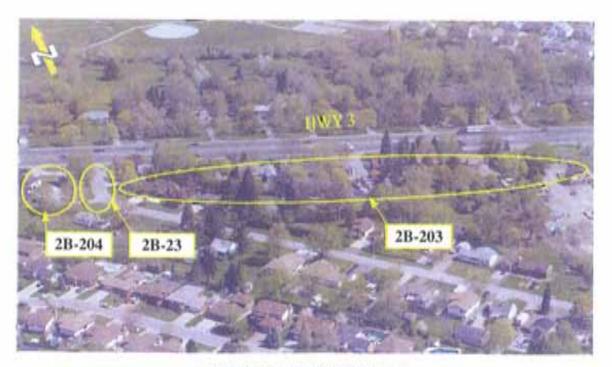

### HWY 3 AT WEST OF HOWARD AVENUE

HWY 3 / HOWARD AVENUE

February 2007

HWY 3 AT EAST OF COUSINEAU ROAD

HWY 3 / EAST OF COUSINEAU ROAD

HWY 3 / COUSINEAU ROAD

HWY 3 WEST OF COUSINEAU ROAD

HWY 3 - BETWEEN ST.CLAIR COLLEGE AND HURON CHURCH LINE