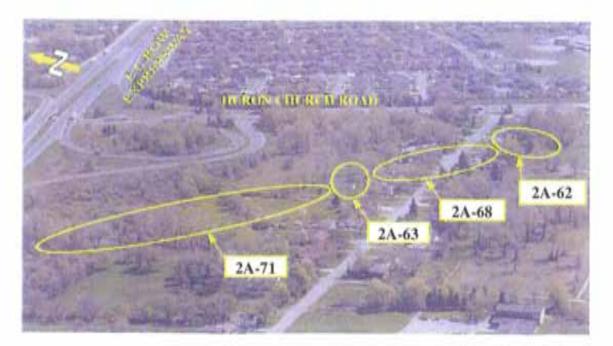

#### February 2007

HURON CHURCH ROAD - EAST OF E.C.ROW EXPRESSWAY

E.C.ROW EXPRESSWAY / BASIN DRAIN

#### E.C.ROW EXPRESSWAY / MALDEN ROAD

E.C.ROW EXPRESSWAY / MATCHETTE ROAD

E.C.ROW EXPRESSWAY / OJIBWAY PARKWAY

May 2008