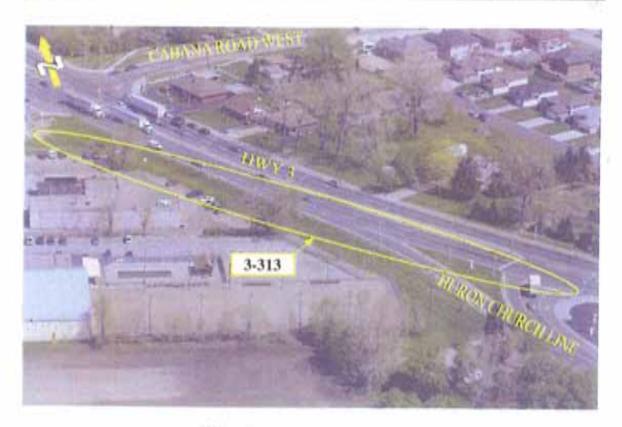

URCH ROAD / LABELLE ST



HURON CHURCH ROAD - EAST OF E.C.ROW EXPRESSWAY



E.C.ROW EXPRESSWAY / BASIN DRAIN



E.C.ROW EXPRESSWAY / MALDEN ROAD



## E.C.ROW EXPRESSWAY / MATCHETTE ROAD



#### E.C.ROW EXPRESSWAY / OJIBWAY PARKWAY

May 2008

# Appendix E.5

# Photographs for Alternative 3

# Photographs for Alternative 3



HWY 401 BETWEEN NORTH TALBOT RD. AND HWY 3



HWY 3 AT EAST OF HOWARD AVENUE



HWY 3 / HOWARD AVENUE



HWY 3 AT WEST OF HOWARD AVENUE



HWY 3 AT EAST OF COUSINEAU ROAD



HWY 3 / EAST OF COUSINEAU ROAD



HWY 3 / COUSINEAU ROAD



HWY 3 WEST OF COUSINEAU ROAD



HWY 3 - BETWEEN ST.CLAIR COLLEGE AND HURON CHURCH LINE



HWY 3 / CAHILL DRAIN - EAST OF HURON CHURCH LINE



HWY 3 / LENNON DRAIN - EAST OF HURON CHURCH LINE



HWY 3 / HURON CHURCH LINE

## February 2007



# HWY 3 - EAST OF CABANA ROAD WEST



# HURON CHURCH ROAD / CABANA ROAD WEST



HURON CHURCH ROAD - WEST OF CABANA ROAD WEST



HURON CHURCH ROAD - WEST OF CABANA ROAD WEST



HURON CHURCH ROAD - PULFORD STREET



HURON CHURCH ROAD - TURKEY CREEK



HURON CHURCH ROAD BRIDGE OVER TURKEY CREEK



HURON CHURCH ROAD / GRAND MARAIS ROAD



HURON CHURCH ROAD / MARENTETTE MANGIN DRAIN



HURON CHURCH ROAD / LABELLE ST

## February 2007



HURON CHURCH ROAD - EAST OF E.C.ROW EXPRESSWAY



E.C.ROW EXPRESSWAY / BASIN DRAIN

## February 2007



#### E.C.ROW EXPRESSWAY / MALDEN ROAD



E.C.ROW EXPRESSWAY / MATCHETTE ROAD



E.C.ROW EXPRESSWAY / OJIBWAY PARKWAY

May 2008

# Appendix E.6

# Photographs for The Parkway

# 

# Photographs for Alternative The Parkway

HWY 401 BETWEEN NORTH TALBOT RD. AND