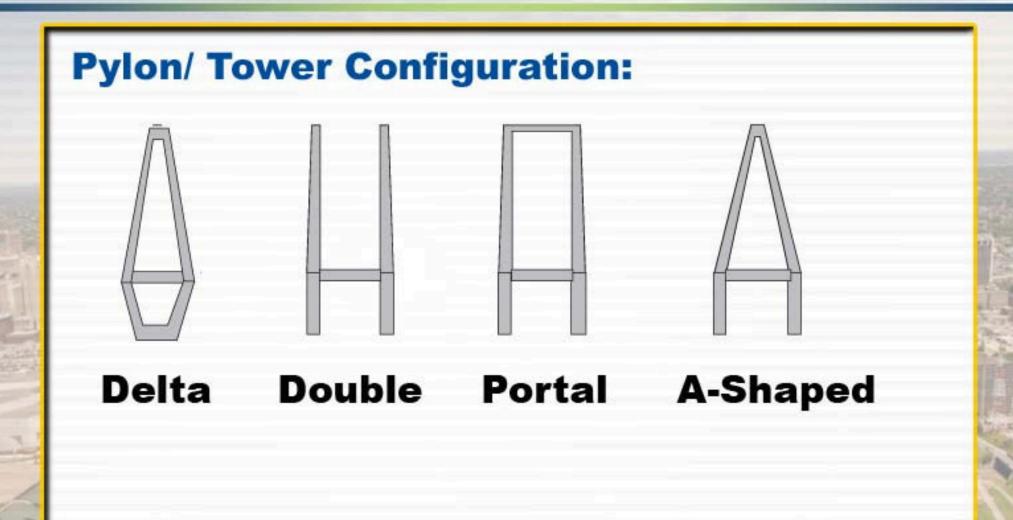

s of the local heritage
- Express civic pride
- Look to the future



#### **Use of Color on the Bridge:**



#### **Earthtones**

Blends with the natural environment



#### Neutral

Accentuates the form of the bridge

Best for aesthetic lighting



#### Bright

Makes a bold statement

Attracts visual attention







**Bright** 





#### **Use of Color on the Bridge:**







Neutral

B

Voting

Bright



#### **Aesthetic Lighting:**

Soft lighting to accentuate the sculptural form

of the bridge.

#### **Aesthetic Lighting:**

Accent Lighting to create a unique night-time appearance.



#### **Aesthetic Lighting:**

Dynamic Lighting to create a changing appearance.



## Use of Lighting on the Bridge:



Soft

Accent

В

Voting



**Dynamic** 



#### **Height of Pylon / Tower:**

















## **Questions/Comments**

## Next Steps

Community Planning (TBD)
May 2006 - Workshop

Context Sensitive Solutions
June 8, 2006 - Bus Tour
August 2006 – Workshop

## Thank You