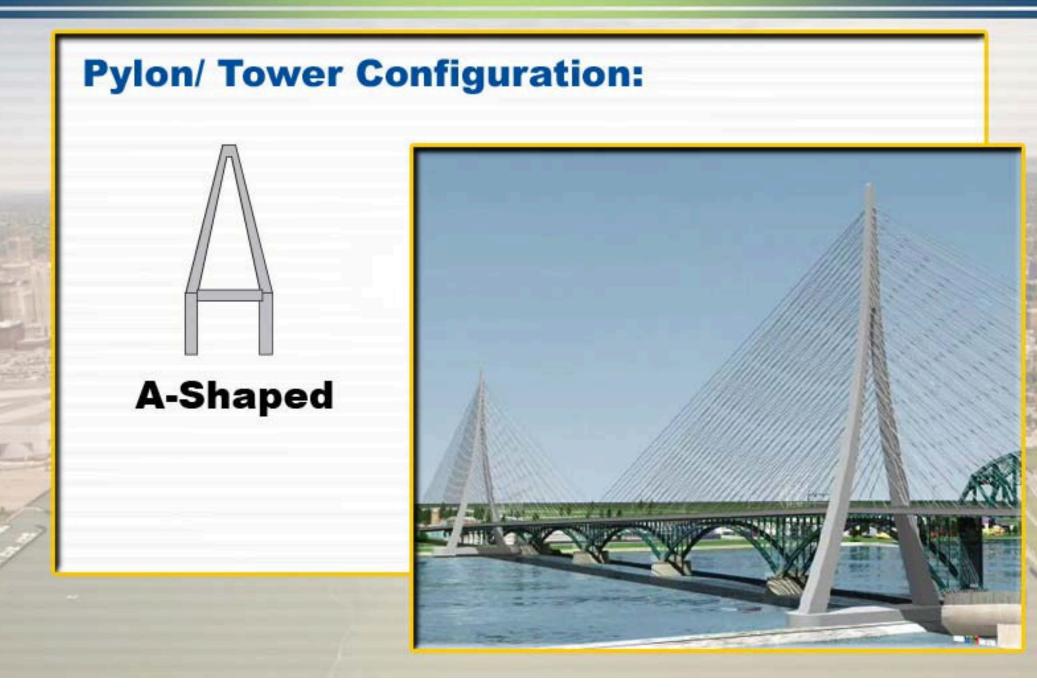

local heritage
- Express civic pride
- Look to the future



#### **Use of Color on the Bridge:**



#### **Earthtones**

Blends with the natural environment



#### Neutral

Accentuates the form of the bridge

Best for aesthetic lighting



#### Bright

Makes a bold statement

Attracts visual attention







**Bright** 





#### **Use of Color on the Bridge:**







Neutral

B

Voting

Bright



#### **Aesthetic Lighting:**

Soft lighting to accentuate the sculptural form

of the bridge.

#### **Aesthetic Lighting:**

Accent Lighting to create a unique night-time appearance.



#### **Aesthetic Lighting:**

Dynamic Lighting to create a changing appearance.



## Use of Lighting on the Bridge:



Soft

Accent

В

Voting



**Dynamic** 



#### **Height of Pylon / Tower:**

















## **Questions/Comments**

## Next Steps

Community Planning (TBD)
May 2006 - Workshop

Context Sensitive Solutions
June 8, 2006 - Bus Tour
August 2006 – Workshop

## Thank You