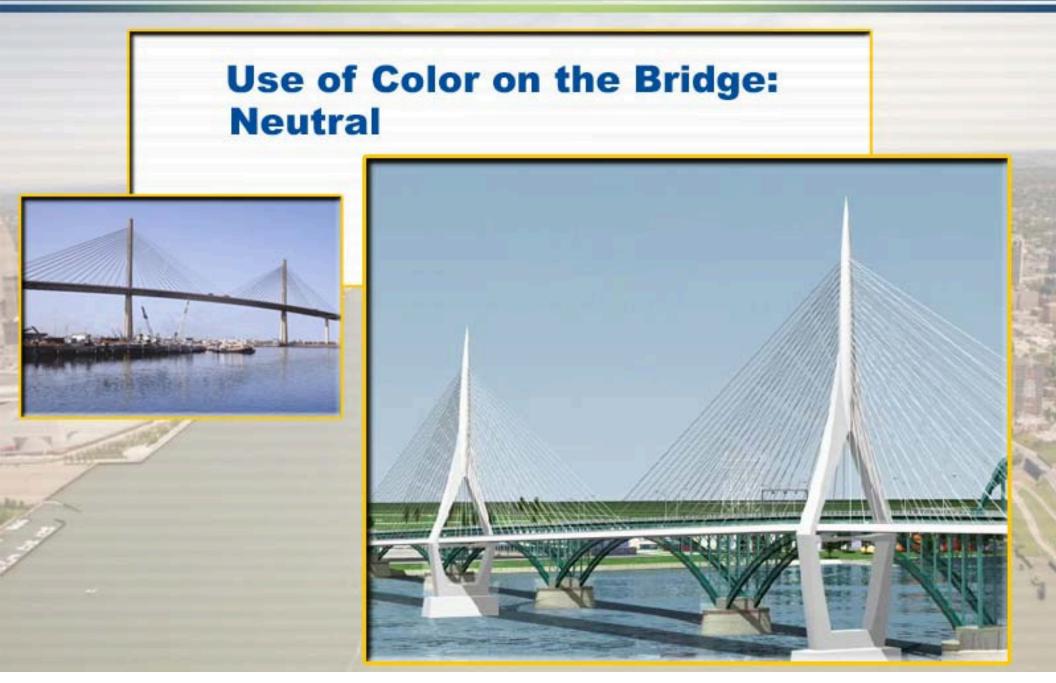

#### **Use of Color on the Bridge:**

#### Neutral

Accentuates the form of the bridge

Best for aesthetic lighting