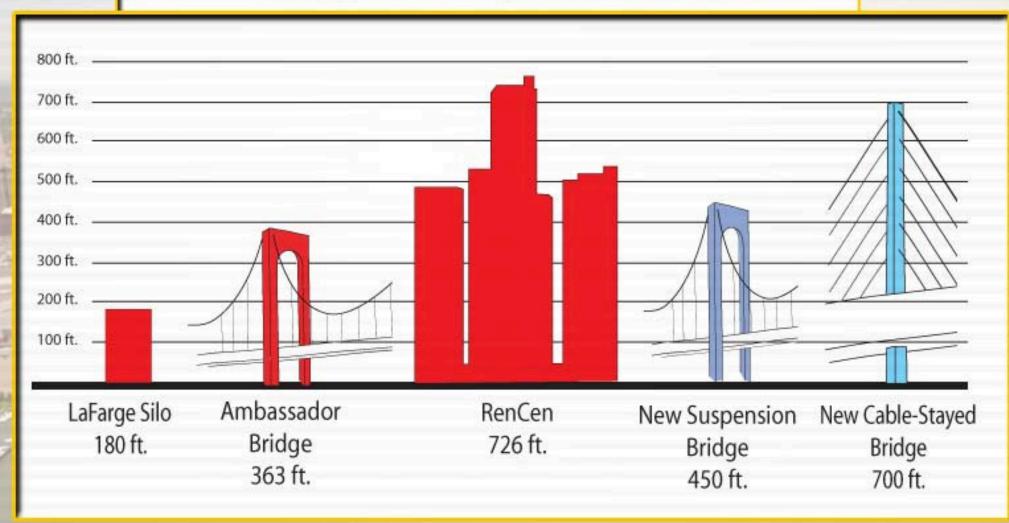

mages of the local heritage
- Express civic pride
- Look to the future



#### **Use of Color on the Bridge:**



#### **Earthtones**

Blends with the natural environment



#### Neutral

Accentuates the form of the bridge

Best for aesthetic lighting



#### Bright

Makes a bold statement

Attracts visual attention







**Bright** 





#### **Use of Color on the Bridge:**







Neutral

B

Voting

Bright



#### **Aesthetic Lighting:**

Soft lighting to accentuate the sculptural form

of the bridge.

#### **Aesthetic Lighting:**

Accent Lighting to create a unique night-time appearance.



#### **Aesthetic Lighting:**

Dynamic Lighting to create a changing appearance.



## Use of Lighting on the Bridge:



Soft

Accent

В

Voting



**Dynamic** 



#### **Height of Pylon / Tower:**

















## **Questions/Comments**

## Next Steps

Community Planning (TBD)
May 2006 - Workshop

Context Sensitive Solutions
June 8, 2006 - Bus Tour
August 2006 – Workshop

## Thank You