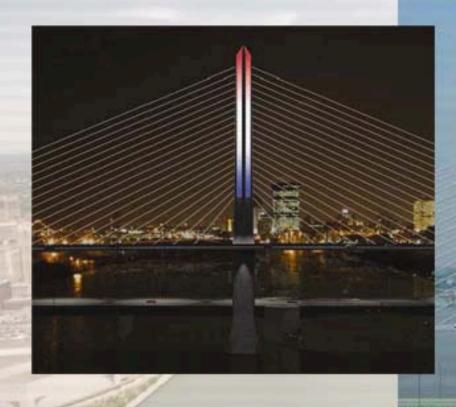

#### **Aesthetic Lighting:**

Soft lighting to accentuate the sculptural form

of the bridge.

#### **Aesthetic Lighting:**

Accent Lighting to create a unique night-time appearance.

#### **Aesthetic Lighting:**

Dynamic Lighting to create a changing appearance.

## Use of Lighting on the Bridge:

Soft

Accent

В

Voting

**Dynamic** 