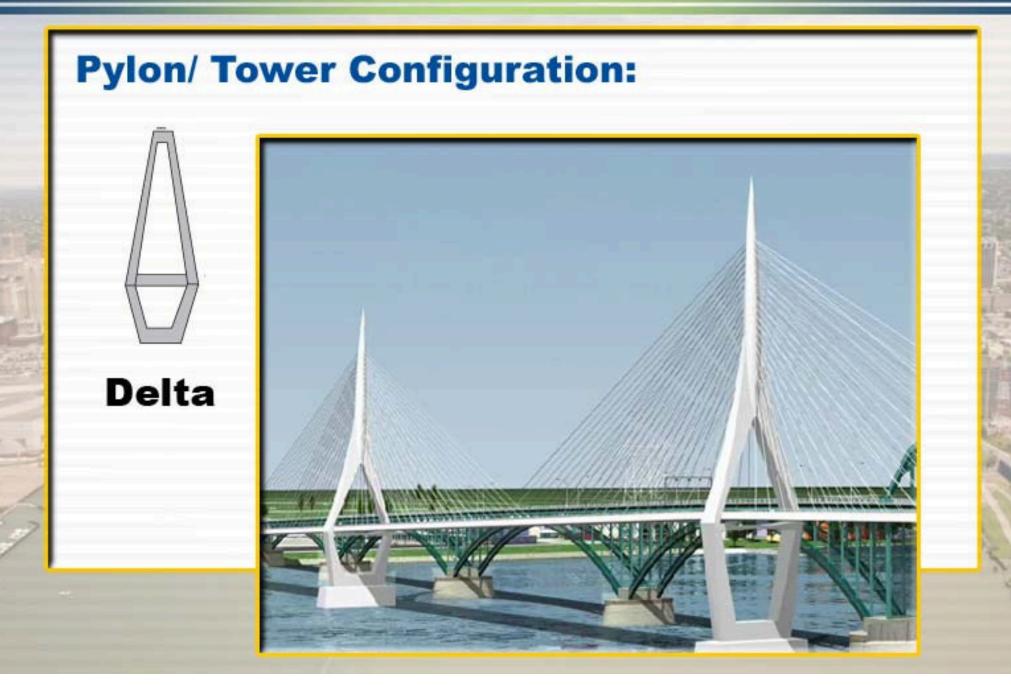

of the local heritage
- Express civic pride
- Look to the future



#### **Use of Color on the Bridge:**



#### **Earthtones**

Blends with the natural environment



#### Neutral

Accentuates the form of the bridge

Best for aesthetic lighting



#### Bright

Makes a bold statement

Attracts visual attention







**Bright** 





#### **Use of Color on the Bridge:**







Neutral

B

Voting

Bright



#### **Aesthetic Lighting:**

Soft lighting to accentuate the sculptural form

of the bridge.

#### **Aesthetic Lighting:**

Accent Lighting to create a unique night-time appearance.



#### **Aesthetic Lighting:**

Dynamic Lighting to create a changing appearance.



## Use of Lighting on the Bridge:



Soft

Accent

В

Voting



**Dynamic** 



#### **Height of Pylon / Tower:**

















## **Questions/Comments**

## Next Steps

Community Planning (TBD)
May 2006 - Workshop

Context Sensitive Solutions
June 8, 2006 - Bus Tour
August 2006 – Workshop

## Thank You