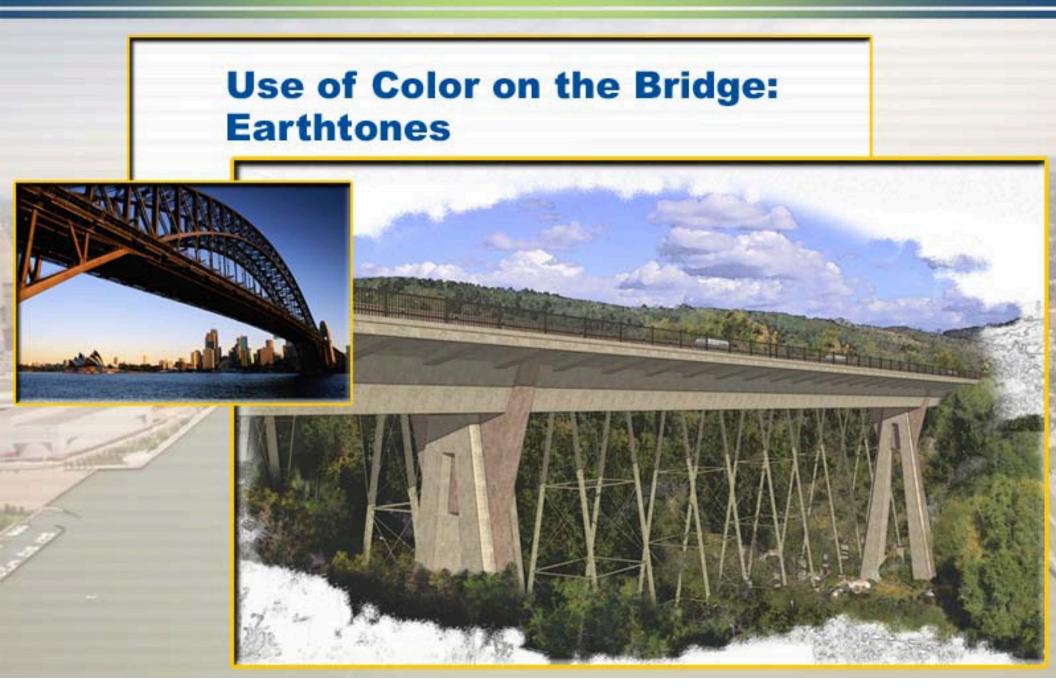

#### **Use of Color on the Bridge:**

#### **Earthtones**

Blends with the natural environment