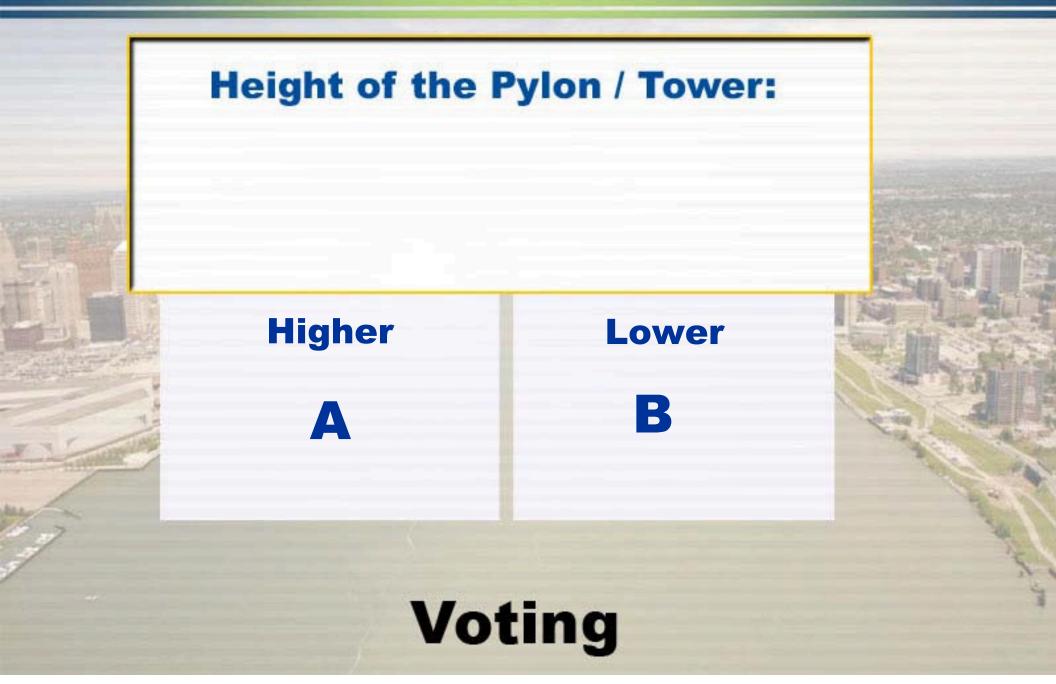

ges of the local heritage
- Express civic pride
- Look to the future



#### **Use of Color on the Bridge:**



#### **Earthtones**

Blends with the natural environment



#### Neutral

Accentuates the form of the bridge

Best for aesthetic lighting



#### Bright

Makes a bold statement

Attracts visual attention







**Bright** 





#### **Use of Color on the Bridge:**







Neutral

B

Voting

Bright



#### **Aesthetic Lighting:**

Soft lighting to accentuate the sculptural form

of the bridge.

#### **Aesthetic Lighting:**

Accent Lighting to create a unique night-time appearance.



#### **Aesthetic Lighting:**

Dynamic Lighting to create a changing appearance.



## Use of Lighting on the Bridge:



Soft

Accent

В

Voting



**Dynamic** 



#### **Height of Pylon / Tower:**

















## **Questions/Comments**

## Next Steps

Community Planning (TBD)
May 2006 - Workshop

Context Sensitive Solutions
June 8, 2006 - Bus Tour
August 2006 – Workshop

## Thank You