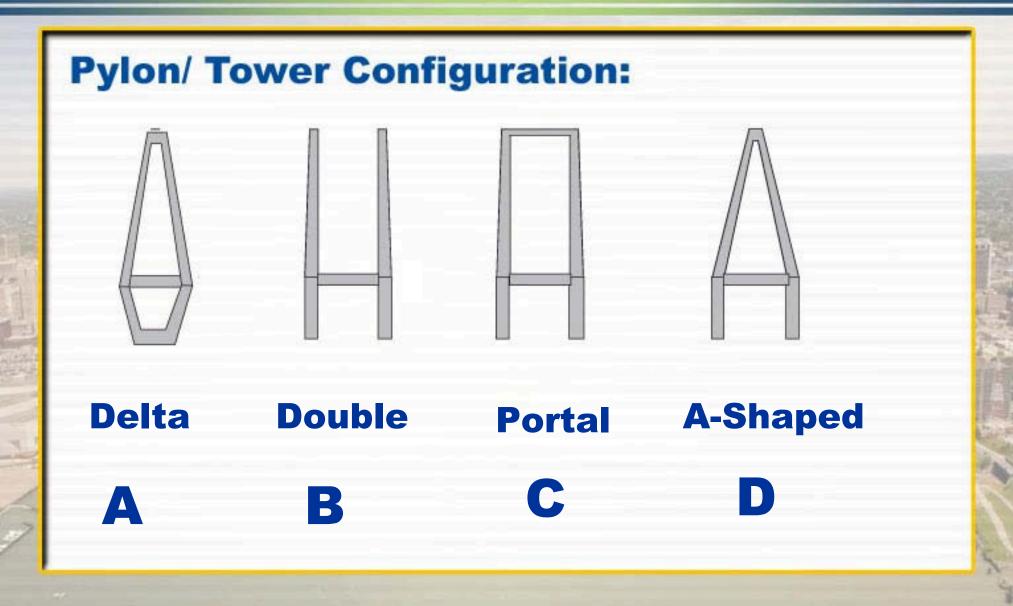

ocal heritage
- Express civic pride
- Look to the future



#### **Use of Color on the Bridge:**



#### **Earthtones**

Blends with the natural environment



#### Neutral

Accentuates the form of the bridge

Best for aesthetic lighting



#### Bright

Makes a bold statement

Attracts visual attention







**Bright** 





#### **Use of Color on the Bridge:**







Neutral

B

Voting

Bright



#### **Aesthetic Lighting:**

Soft lighting to accentuate the sculptural form

of the bridge.

#### **Aesthetic Lighting:**

Accent Lighting to create a unique night-time appearance.



#### **Aesthetic Lighting:**

Dynamic Lighting to create a changing appearance.



## Use of Lighting on the Bridge:



Soft

Accent

В

Voting



**Dynamic** 



#### **Height of Pylon / Tower:**

















## **Questions/Comments**

## Next Steps

Community Planning (TBD)
May 2006 - Workshop

Context Sensitive Solutions
June 8, 2006 - Bus Tour
August 2006 – Workshop

## Thank You