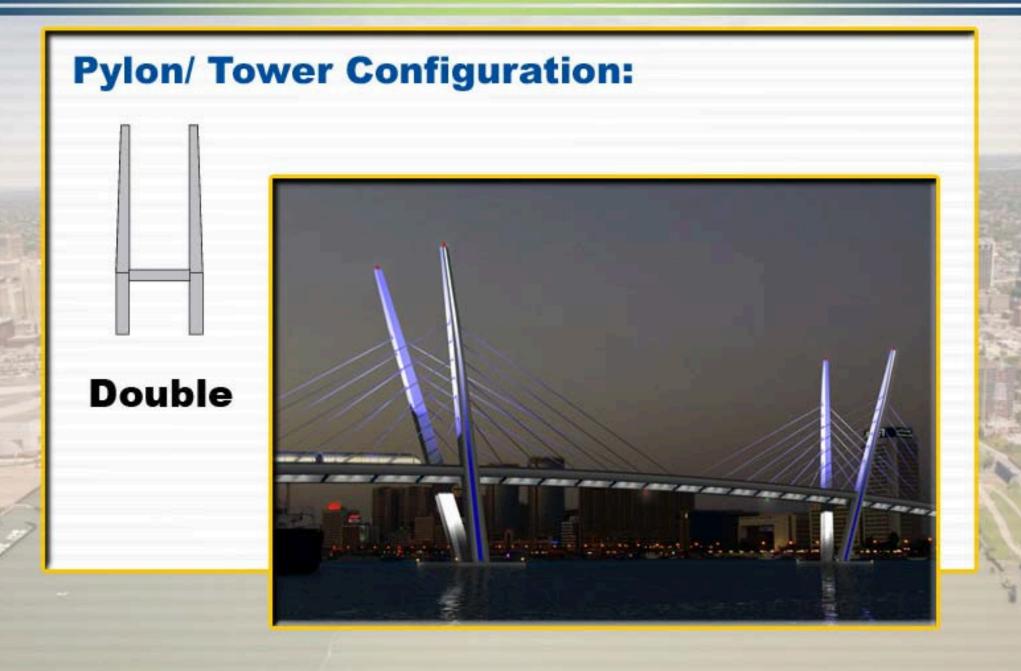

the local heritage
- Express civic pride
- Look to the future



#### **Use of Color on the Bridge:**



#### **Earthtones**

Blends with the natural environment



#### Neutral

Accentuates the form of the bridge

Best for aesthetic lighting



#### Bright

Makes a bold statement

Attracts visual attention







**Bright** 





#### **Use of Color on the Bridge:**







Neutral

B

Voting

Bright



#### **Aesthetic Lighting:**

Soft lighting to accentuate the sculptural form

of the bridge.

#### **Aesthetic Lighting:**

Accent Lighting to create a unique night-time appearance.



#### **Aesthetic Lighting:**

Dynamic Lighting to create a changing appearance.



## Use of Lighting on the Bridge:



Soft

Accent

В

Voting



**Dynamic** 



#### **Height of Pylon / Tower:**

















## **Questions/Comments**

## Next Steps

Community Planning (TBD)
May 2006 - Workshop

Context Sensitive Solutions
June 8, 2006 - Bus Tour
August 2006 – Workshop

## Thank You