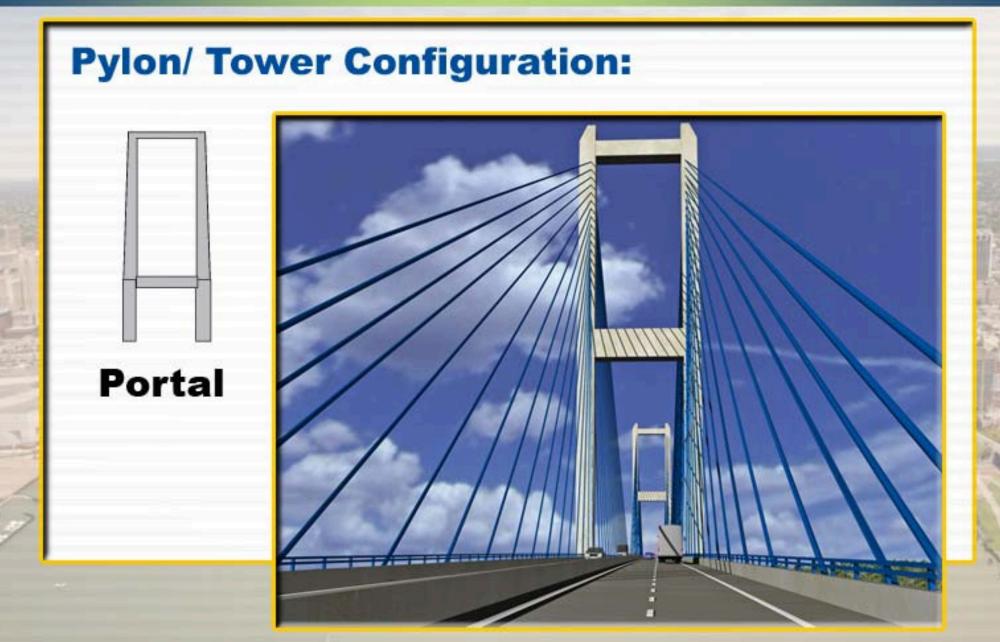

he local heritage
- Express civic pride
- Look to the future



#### **Use of Color on the Bridge:**



#### **Earthtones**

Blends with the natural environment



#### Neutral

Accentuates the form of the bridge

Best for aesthetic lighting



#### Bright

Makes a bold statement

Attracts visual attention







**Bright** 





#### **Use of Color on the Bridge:**







Neutral

B

Voting

Bright



#### **Aesthetic Lighting:**

Soft lighting to accentuate the sculptural form

of the bridge.

#### **Aesthetic Lighting:**

Accent Lighting to create a unique night-time appearance.



#### **Aesthetic Lighting:**

Dynamic Lighting to create a changing appearance.



## Use of Lighting on the Bridge:



Soft

Accent

В

Voting



**Dynamic** 



#### **Height of Pylon / Tower:**

















## **Questions/Comments**

## Next Steps

Community Planning (TBD)
May 2006 - Workshop

Context Sensitive Solutions
June 8, 2006 - Bus Tour
August 2006 – Workshop

## Thank You