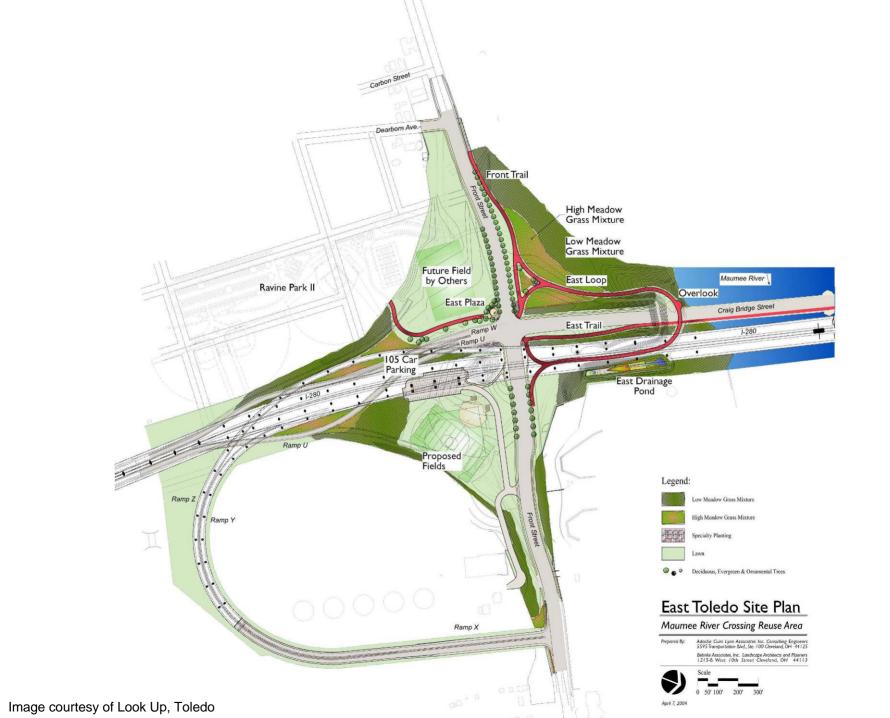

#### North Toledo Site Plan

#### Maumee River Crossing Reuse Area

Prepared By:

Adache Cuini Lynn Associates Inc. Consulting Engineers 5595 Transportation Bhd, Ste. 100 Geveland, OH 44125 Behnike Associates, Inc. Landscape Architects and Pianners 1215-B West 10th Street Cleveland, OH 44113