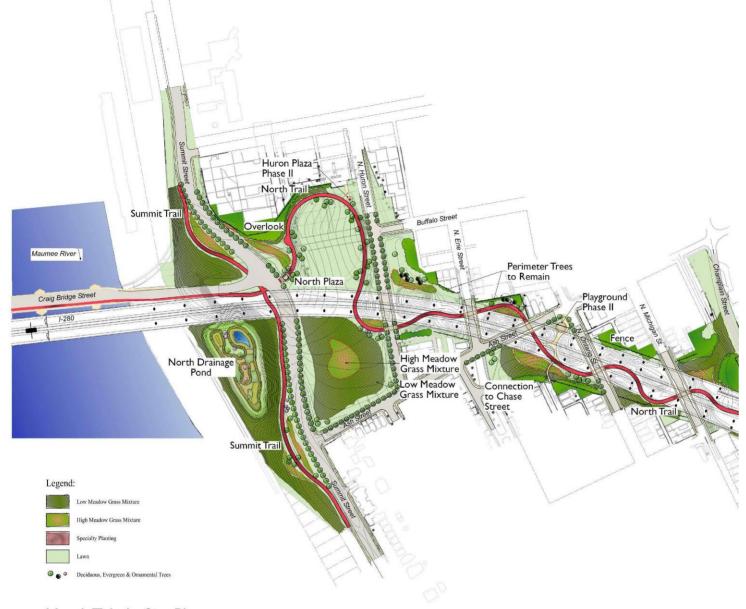

#### North Toledo Site Plan

#### Maumee River Crossing Reuse Area

Prepared By:

Adache Cuini Lynn Associates Inc. Consulting Engineers 5595 Transportation Bhd, Ste. 100 Geveland, OH 44125 Behnike Associates, Inc. Landscape Architects and Pianners 1215-B West 10th Street Cleveland, OH 44113