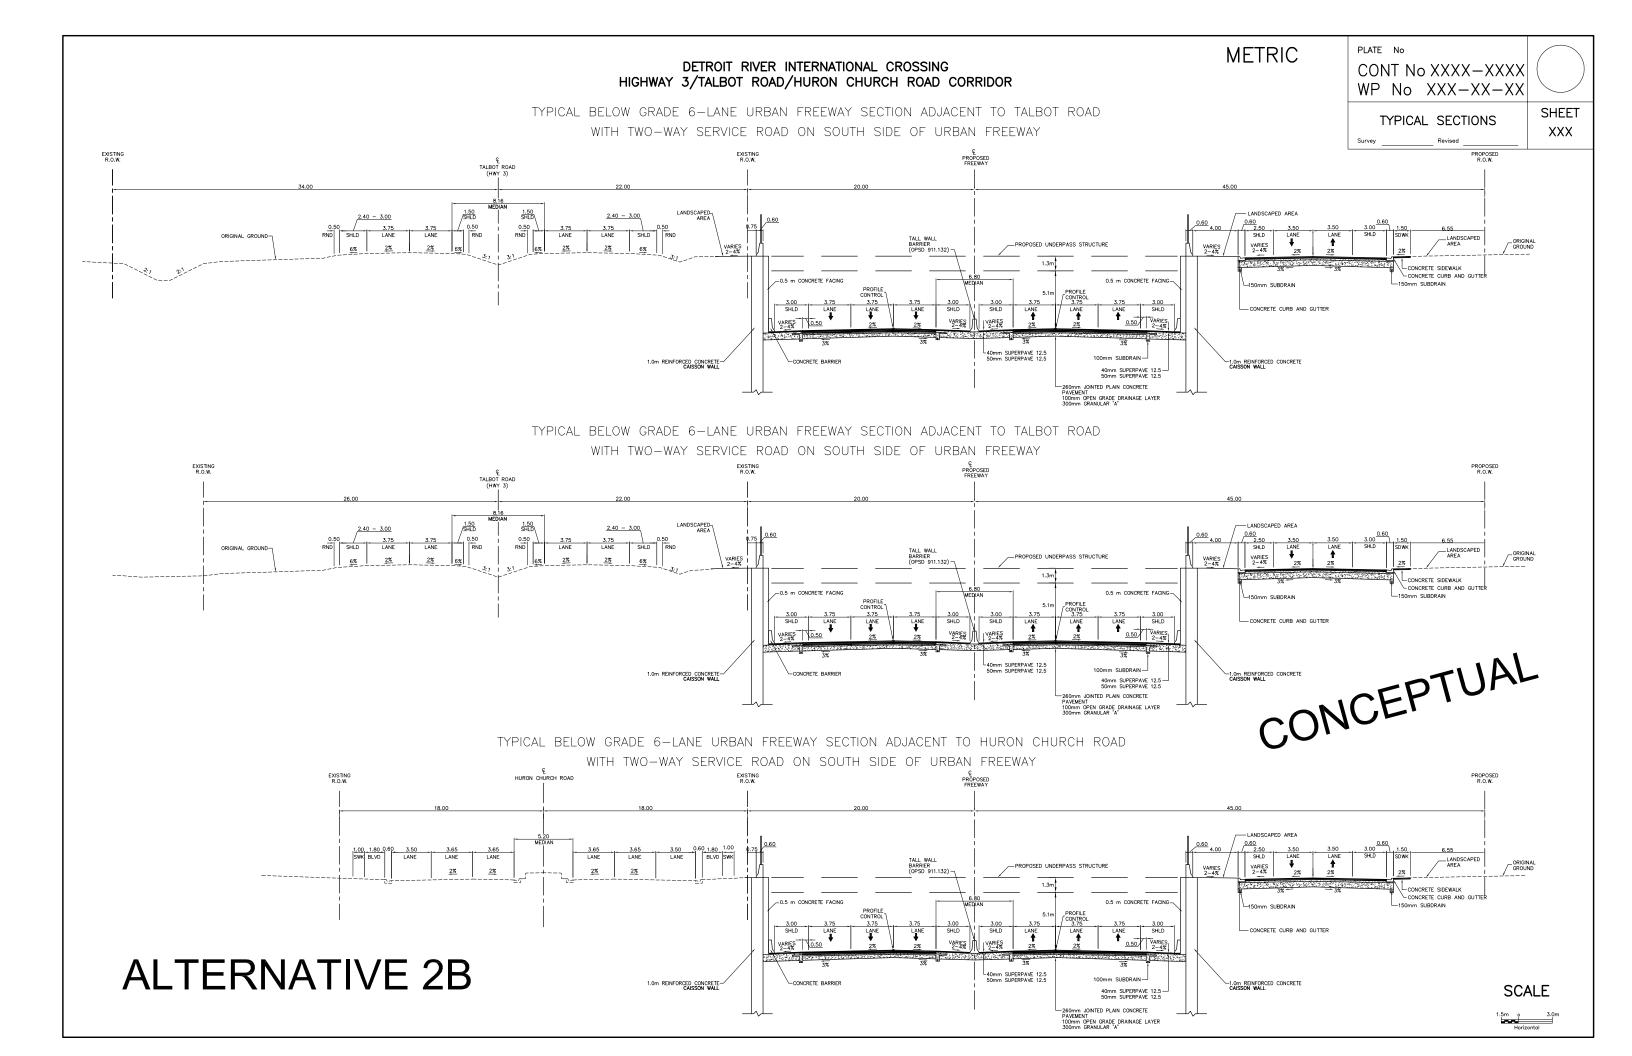

#### DETROIT RIVER INTERNATIONAL CROSSING HIGHWAY 3/TALBOT ROAD/HURON CHURCH ROAD CORRIDOR

TYPICAL 6-LANE URBAN FREEWAY SECTION ADJACENT TO TALBOT ROAD NOISE BARRIER ON NORTH SIDE WITH TWO-WAY SERVICE ROAD ON SOUTH SIDE OF URBAN FREEWAY

TYPICAL 6-LANE URBAN FREEWAY SECTION ADJACENT TO TALBOT ROAD NOISE BARRIER ON NORTH SIDE WITH TWO-WAY SERVICE ROAD ON SOUTH SIDE OF URBAN FREEWAY

TYPICAL 6-LANE URBAN FREEWAY SECTION ADJACENT TO HURON CHURCH ROAD NOISE BARRIER ON NORTH SIDE WITH TWO-WAY SERVICE ROAD ON SOUTH SIDE OF URBAN FREEWAY