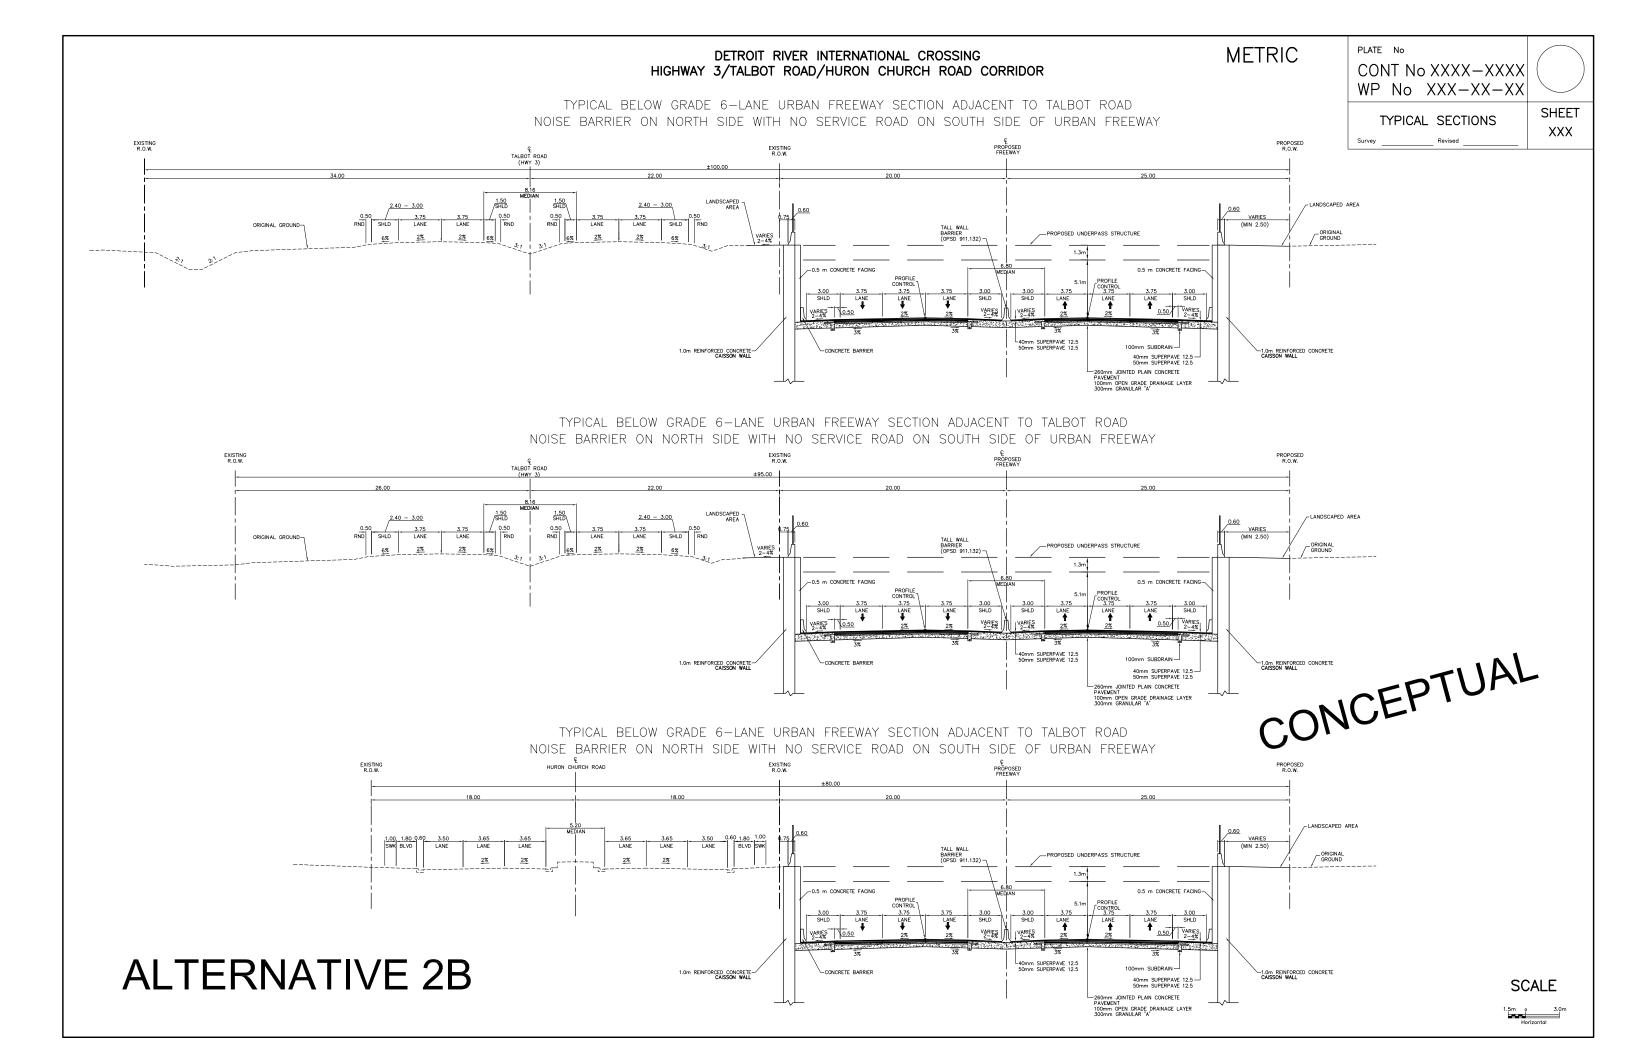

#### DETROIT RIVER INTERNATIONAL CROSSING HIGHWAY 3/TALBOT ROAD/HURON CHURCH ROAD CORRIDOR

TYPICAL 6-LANE URBAN FREEWAY SECTION ADJACENT TO TALBOT ROAD NOISE BARRIER ON NORTH SIDE WITH TWO-WAY SERVICE ROAD ON SOUTH SIDE OF URBAN FREEWAY

TYPICAL 6-LANE URBAN FREEWAY SECTION ADJACENT TO TALBOT ROAD NOISE BARRIER ON NORTH SIDE WITH TWO-WAY SERVICE ROAD ON SOUTH SIDE OF URBAN FREEWAY

TYPICAL 6-LANE URBAN FREEWAY SECTION ADJACENT TO HURON CHURCH ROAD NOISE BARRIER ON NORTH SIDE WITH TWO-WAY SERVICE ROAD ON SOUTH SIDE OF URBAN FREEWAY