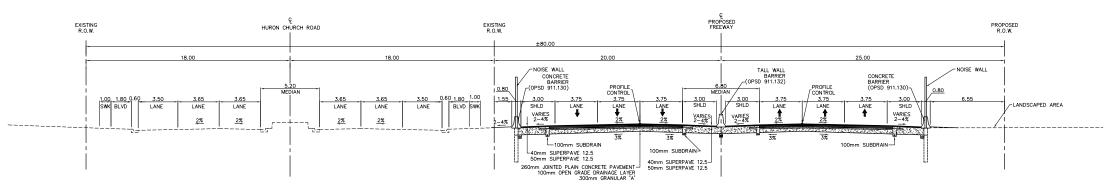

TYPICAL 6-LANE URBAN FREEWAY SECTION ADJACENT TO TALBOT ROAD NOISE BARRIER ON NORTH SIDE WITH NO SERVICE ROAD ON SOUTH SIDE OF URBAN FREEWAY

TYPICAL 6-LANE URBAN FREEWAY SECTION ADJACENT TO HURON CHURCH ROAD NOISE BARRIER ON NORTH SIDE WITH NO SERVICE ROAD ON SOUTH SIDE OF URBAN FREEWAY