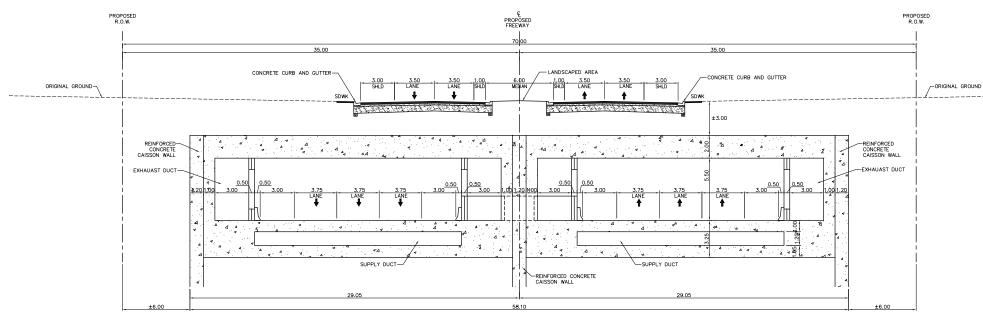

**ALTERNATIVE 2A** 

METRIC

CONT No XXXX—XXXX
WP No XXX—XX

TYPICAL SECTIONS

SHEET XXX

DETROIT RIVER INTERNATIONAL CROSSING
HIGHWAY 3/TALBOT ROAD/HURON CHURCH ROAD CORRIDOR

CUT AND COVER TUNNEL SECTION

CUT AND COVER TUNNEL SECTION WITH MUNICIPAL DRAIN