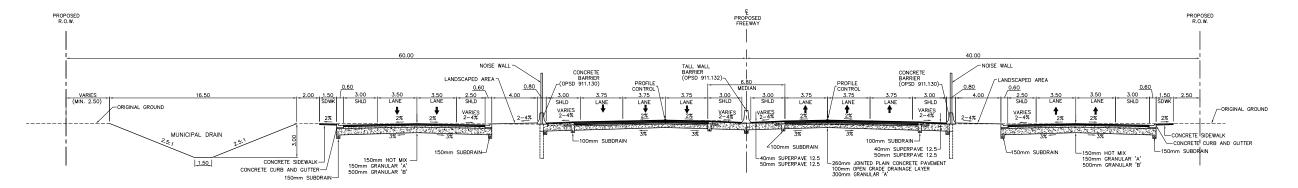

# DETROIT RIVER INTERNATIONAL CROSSING HIGHWAY 3/TALBOT ROAD/HURON CHURCH ROAD CORRIDOR

TYPICAL 6-LANE URBAN FREEWAY SECTION WITH 2-LANE SERVICE ROADS ON BOTH SIDES

CONCEPTUAL

TYPICAL 6-LANE URBAN FREEWAY SECTION WITH 2-LANE SERVICE ROADS ON BOTH SIDES WITH MUNICIPAL DRAIN