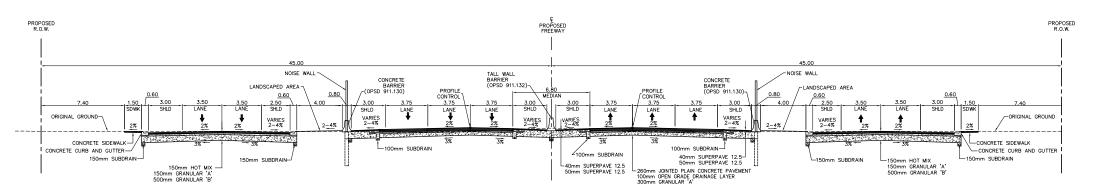

# DETROIT RIVER INTERNATIONAL CROSSING HIGHWAY 3/TALBOT ROAD/HURON CHURCH ROAD CORRIDOR

TYPICAL 6-LANE URBAN FREEWAY SECTION WITH 2-LANE SERVICE ROADS ON BOTH SIDES

CONCEPTUAL

TYPICAL 6-LANE URBAN FREEWAY SECTION WITH 2-LANE SERVICE ROADS ON BOTH SIDES WITH MUNICIPAL DRAIN