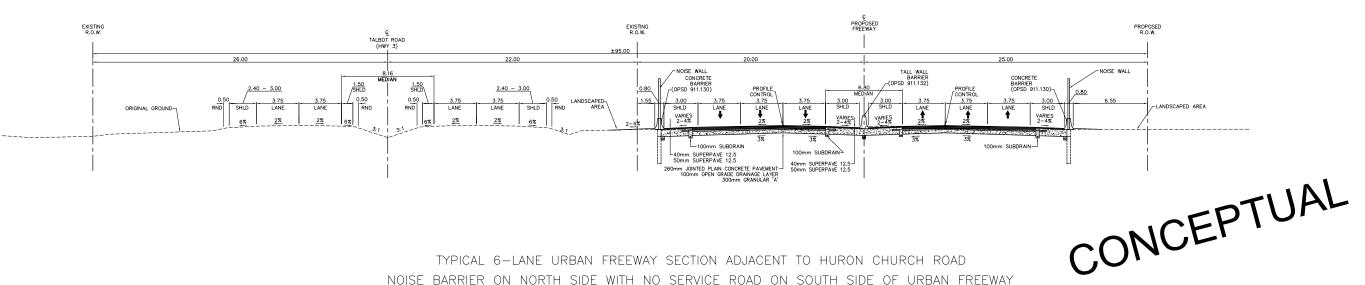

TYPICAL 6-LANE URBAN FREEWAY SECTION ADJACENT TO TALBOT ROAD NOISE BARRIER ON NORTH SIDE WITH NO SERVICE ROAD ON SOUTH SIDE OF URBAN FREEWAY

TYPICAL 6-LANE URBAN FREEWAY SECTION ADJACENT TO HURON CHURCH ROAD NOISE BARRIER ON NORTH SIDE WITH NO SERVICE ROAD ON SOUTH SIDE OF URBAN FREEWAY