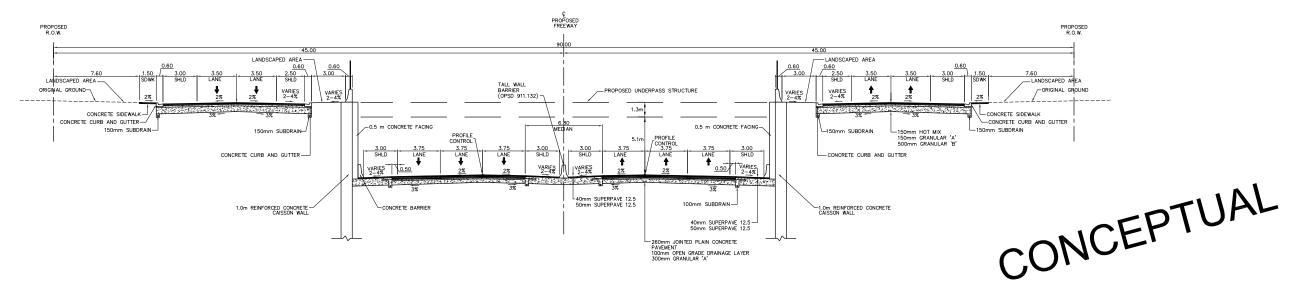

#### DETROIT RIVER INTERNATIONAL CROSSING HIGHWAY 3/TALBOT ROAD/HURON CHURCH ROAD CORRIDOR

TYPICAL SECTIONS XXX

TYPICAL 6-LANE URBAN FREEWAY SECTION ADJACENT TO TALBOT ROAD NOISE BARRIER ON NORTH SIDE WITH NO SERVICE ROAD ON SOUTH SIDE OF URBAN FREEWAY

TYPICAL 6-LANE URBAN FREEWAY SECTION ADJACENT TO TALBOT ROAD NOISE BARRIER ON NORTH SIDE WITH NO SERVICE ROAD ON SOUTH SIDE OF URBAN FREEWAY

TYPICAL 6-LANE URBAN FREEWAY SECTION ADJACENT TO HURON CHURCH ROAD NOISE BARRIER ON NORTH SIDE WITH NO SERVICE ROAD ON SOUTH SIDE OF URBAN FREEWAY