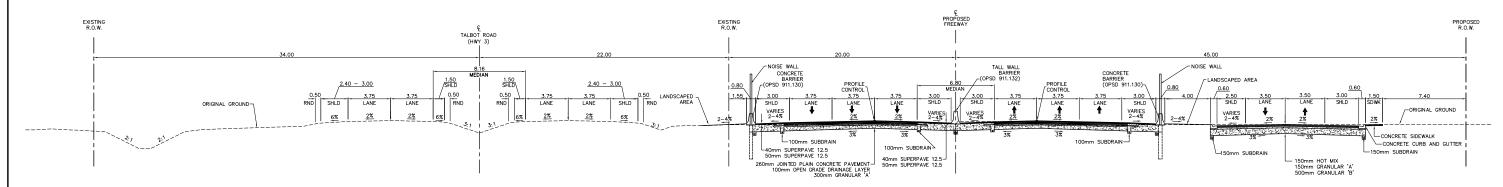

#### DETROIT RIVER INTERNATIONAL CROSSING HIGHWAY 3/TALBOT ROAD/HURON CHURCH ROAD CORRIDOR

TYPICAL 6-LANE URBAN FREEWAY SECTION ADJACENT TO TALBOT ROAD NOISE BARRIER ON NORTH SIDE WITH TWO-WAY SERVICE ROAD ON SOUTH SIDE OF URBAN FREEWAY

TYPICAL 6-LANE URBAN FREEWAY SECTION ADJACENT TO TALBOT ROAD NOISE BARRIER ON NORTH SIDE WITH TWO-WAY SERVICE ROAD ON SOUTH SIDE OF URBAN FREEWAY

TYPICAL 6-LANE URBAN FREEWAY SECTION ADJACENT TO HURON CHURCH ROAD NOISE BARRIER ON NORTH SIDE WITH TWO-WAY SERVICE ROAD ON SOUTH SIDE OF URBAN FREEWAY