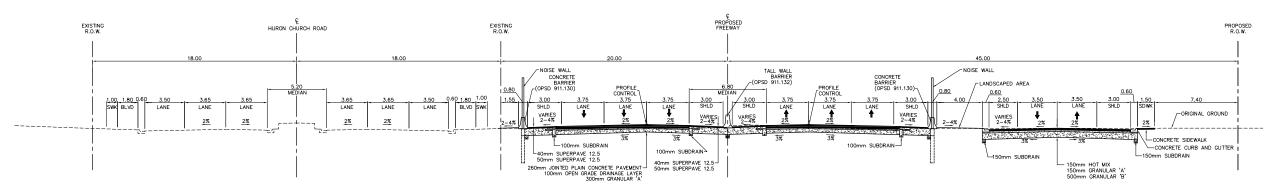

#### DETROIT RIVER INTERNATIONAL CROSSING HIGHWAY 3/TALBOT ROAD/HURON CHURCH ROAD CORRIDOR

TYPICAL SECTIONS XXX

TYPICAL 6-LANE URBAN FREEWAY SECTION ADJACENT TO TALBOT ROAD NOISE BARRIER ON NORTH SIDE WITH NO SERVICE ROAD ON SOUTH SIDE OF URBAN FREEWAY

TYPICAL 6-LANE URBAN FREEWAY SECTION ADJACENT TO TALBOT ROAD NOISE BARRIER ON NORTH SIDE WITH NO SERVICE ROAD ON SOUTH SIDE OF URBAN FREEWAY

TYPICAL 6-LANE URBAN FREEWAY SECTION ADJACENT TO HURON CHURCH ROAD NOISE BARRIER ON NORTH SIDE WITH NO SERVICE ROAD ON SOUTH SIDE OF URBAN FREEWAY