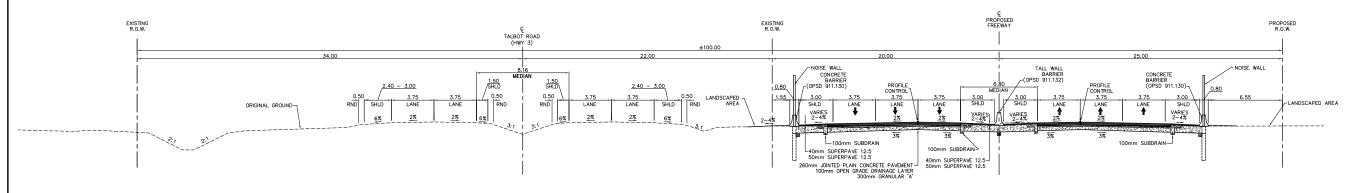

#### DETROIT RIVER INTERNATIONAL CROSSING HIGHWAY 3/TALBOT ROAD/HURON CHURCH ROAD CORRIDOR

TYPICAL SECTIONS XXX

TYPICAL 6-LANE URBAN FREEWAY SECTION ADJACENT TO TALBOT ROAD NOISE BARRIER ON NORTH SIDE WITH NO SERVICE ROAD ON SOUTH SIDE OF URBAN FREEWAY

TYPICAL 6-LANE URBAN FREEWAY SECTION ADJACENT TO TALBOT ROAD NOISE BARRIER ON NORTH SIDE WITH NO SERVICE ROAD ON SOUTH SIDE OF URBAN FREEWAY

TYPICAL 6-LANE URBAN FREEWAY SECTION ADJACENT TO HURON CHURCH ROAD NOISE BARRIER ON NORTH SIDE WITH NO SERVICE ROAD ON SOUTH SIDE OF URBAN FREEWAY