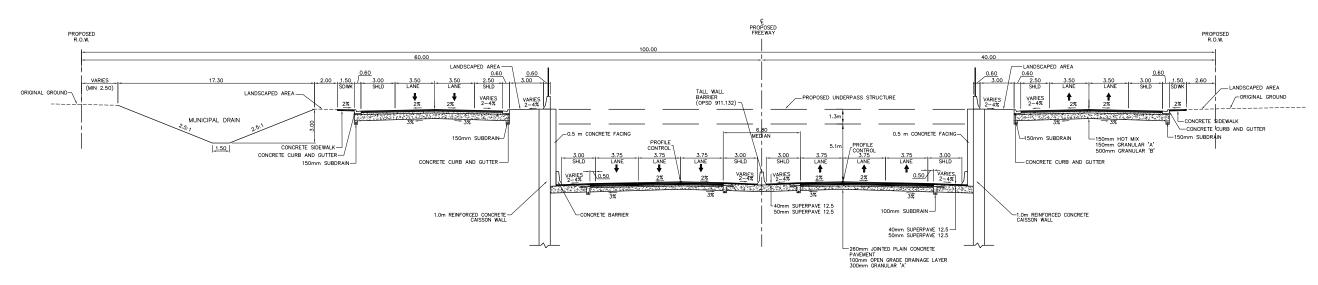

# DETROIT RIVER INTERNATIONAL CROSSING HIGHWAY 3/TALBOT ROAD/HURON CHURCH ROAD CORRIDOR

TYPICAL BELOW-GRADE 6-LANE URBAN FREEWAY SECTION WITH ONE-WAY SERVICE ROADS

TYPICAL BELOW-GRADE 6-LANE URBAN FREEWAY SECTION WITH ONE-WAY SERVICE ROADS AND MUNICIPAL DRAIN