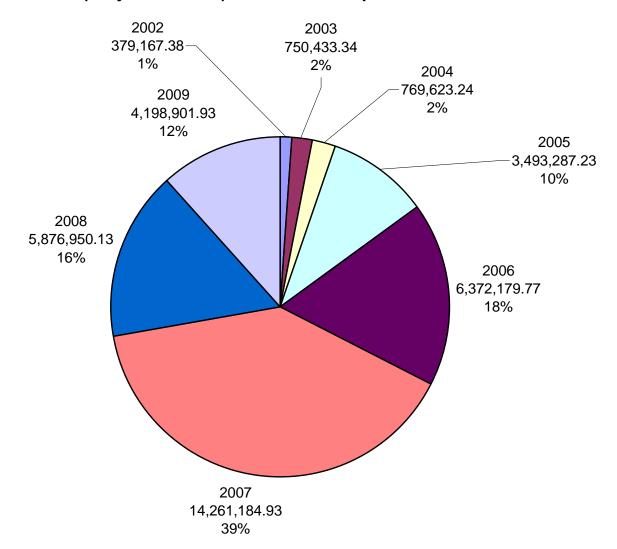

# Cumulative DRIC Study Expenditures Through September 30, 2009 DRIC Expenses by Fiscal Year

| Project | Agency Object/Desc                                                                                                                                 | Expenditures GAAP                                                                                                                                                                                                                                                                                                                                                                                                                                                                                                                                                                                                                                                                                                                                                                                                                                                                                                                                                                                                                                                                                    |
|---------|----------------------------------------------------------------------------------------------------------------------------------------------------|------------------------------------------------------------------------------------------------------------------------------------------------------------------------------------------------------------------------------------------------------------------------------------------------------------------------------------------------------------------------------------------------------------------------------------------------------------------------------------------------------------------------------------------------------------------------------------------------------------------------------------------------------------------------------------------------------------------------------------------------------------------------------------------------------------------------------------------------------------------------------------------------------------------------------------------------------------------------------------------------------------------------------------------------------------------------------------------------------|
| 558780  | 3209 FEES AND COMPENSATION (CONSULTANTS)                                                                                                           | 379,167.38                                                                                                                                                                                                                                                                                                                                                                                                                                                                                                                                                                                                                                                                                                                                                                                                                                                                                                                                                                                                                                                                                           |
|         |                                                                                                                                                    | 379,167.38                                                                                                                                                                                                                                                                                                                                                                                                                                                                                                                                                                                                                                                                                                                                                                                                                                                                                                                                                                                                                                                                                           |
|         |                                                                                                                                                    |                                                                                                                                                                                                                                                                                                                                                                                                                                                                                                                                                                                                                                                                                                                                                                                                                                                                                                                                                                                                                                                                                                      |
| 558780  | 1109 IN-STATE TRAVEL - MEALS REIMB - TAXABLE                                                                                                       | 123.25                                                                                                                                                                                                                                                                                                                                                                                                                                                                                                                                                                                                                                                                                                                                                                                                                                                                                                                                                                                                                                                                                               |
| 558780  | 1169 OUT-OF-STATE TRAVEL-MEALS REIMB-NON-TAX                                                                                                       | 33.00                                                                                                                                                                                                                                                                                                                                                                                                                                                                                                                                                                                                                                                                                                                                                                                                                                                                                                                                                                                                                                                                                                |
| 558780  | 3010 REGULAR HOURS - 1ST SHIFT CLASSIFIED EMP                                                                                                      | 3,819.01                                                                                                                                                                                                                                                                                                                                                                                                                                                                                                                                                                                                                                                                                                                                                                                                                                                                                                                                                                                                                                                                                             |
| 558780  | 3209 FEES AND COMPENSATION (CONSULTANTS)                                                                                                           | 743,449.91                                                                                                                                                                                                                                                                                                                                                                                                                                                                                                                                                                                                                                                                                                                                                                                                                                                                                                                                                                                                                                                                                           |
| 558780  | 3639 IN-STATE TRAVEL - LODGING                                                                                                                     | 39.50                                                                                                                                                                                                                                                                                                                                                                                                                                                                                                                                                                                                                                                                                                                                                                                                                                                                                                                                                                                                                                                                                                |
| 558780  | 4690 LABOR ADDITIVE CHARGE                                                                                                                         | 2,860.45                                                                                                                                                                                                                                                                                                                                                                                                                                                                                                                                                                                                                                                                                                                                                                                                                                                                                                                                                                                                                                                                                             |
| 558780  | 7383 EMPLOYER SS/MEDICARE TAXABLE TRAVEL                                                                                                           | 7.81                                                                                                                                                                                                                                                                                                                                                                                                                                                                                                                                                                                                                                                                                                                                                                                                                                                                                                                                                                                                                                                                                                 |
| 558780  | 9639 OUT-OF-STATE TRAVEL-LODGING                                                                                                                   | 100.41                                                                                                                                                                                                                                                                                                                                                                                                                                                                                                                                                                                                                                                                                                                                                                                                                                                                                                                                                                                                                                                                                               |
|         |                                                                                                                                                    | 750,433.34                                                                                                                                                                                                                                                                                                                                                                                                                                                                                                                                                                                                                                                                                                                                                                                                                                                                                                                                                                                                                                                                                           |
|         |                                                                                                                                                    |                                                                                                                                                                                                                                                                                                                                                                                                                                                                                                                                                                                                                                                                                                                                                                                                                                                                                                                                                                                                                                                                                                      |
| 558780  | 1109 IN-STATE TRAVEL - MEALS REIMB - TAXABLE                                                                                                       | 163.29                                                                                                                                                                                                                                                                                                                                                                                                                                                                                                                                                                                                                                                                                                                                                                                                                                                                                                                                                                                                                                                                                               |
| 558780  | 1119 OUT-OF-STATE TRAVEL-MEALS REIMB-TAXABLE                                                                                                       | 59.00                                                                                                                                                                                                                                                                                                                                                                                                                                                                                                                                                                                                                                                                                                                                                                                                                                                                                                                                                                                                                                                                                                |
| 558780  | 1159 IN-STATE TRAVEL-MEALS REIMB NON-TAXABLE                                                                                                       | 94.50                                                                                                                                                                                                                                                                                                                                                                                                                                                                                                                                                                                                                                                                                                                                                                                                                                                                                                                                                                                                                                                                                                |
| 558780  | 1169 OUT-OF-STATE TRAVEL-MEALS REIMB-NON-TAX                                                                                                       | 712.50                                                                                                                                                                                                                                                                                                                                                                                                                                                                                                                                                                                                                                                                                                                                                                                                                                                                                                                                                                                                                                                                                               |
| 558780  | 2309 REIMB OF STD MLGE RATE TO ST EMP-NON TAX                                                                                                      | 239.70                                                                                                                                                                                                                                                                                                                                                                                                                                                                                                                                                                                                                                                                                                                                                                                                                                                                                                                                                                                                                                                                                               |
| 558780  |                                                                                                                                                    | 3.05                                                                                                                                                                                                                                                                                                                                                                                                                                                                                                                                                                                                                                                                                                                                                                                                                                                                                                                                                                                                                                                                                                 |
| 558780  |                                                                                                                                                    | 86,724.52                                                                                                                                                                                                                                                                                                                                                                                                                                                                                                                                                                                                                                                                                                                                                                                                                                                                                                                                                                                                                                                                                            |
|         |                                                                                                                                                    | (4,236.57)                                                                                                                                                                                                                                                                                                                                                                                                                                                                                                                                                                                                                                                                                                                                                                                                                                                                                                                                                                                                                                                                                           |
|         |                                                                                                                                                    | 3,976.22                                                                                                                                                                                                                                                                                                                                                                                                                                                                                                                                                                                                                                                                                                                                                                                                                                                                                                                                                                                                                                                                                             |
|         |                                                                                                                                                    | 603,492.75                                                                                                                                                                                                                                                                                                                                                                                                                                                                                                                                                                                                                                                                                                                                                                                                                                                                                                                                                                                                                                                                                           |
|         |                                                                                                                                                    | 46.39                                                                                                                                                                                                                                                                                                                                                                                                                                                                                                                                                                                                                                                                                                                                                                                                                                                                                                                                                                                                                                                                                                |
|         |                                                                                                                                                    | 126.60                                                                                                                                                                                                                                                                                                                                                                                                                                                                                                                                                                                                                                                                                                                                                                                                                                                                                                                                                                                                                                                                                               |
|         |                                                                                                                                                    | 79.98                                                                                                                                                                                                                                                                                                                                                                                                                                                                                                                                                                                                                                                                                                                                                                                                                                                                                                                                                                                                                                                                                                |
|         |                                                                                                                                                    | 76,515.07                                                                                                                                                                                                                                                                                                                                                                                                                                                                                                                                                                                                                                                                                                                                                                                                                                                                                                                                                                                                                                                                                            |
|         |                                                                                                                                                    | 16.32                                                                                                                                                                                                                                                                                                                                                                                                                                                                                                                                                                                                                                                                                                                                                                                                                                                                                                                                                                                                                                                                                                |
|         |                                                                                                                                                    | 1,609.92                                                                                                                                                                                                                                                                                                                                                                                                                                                                                                                                                                                                                                                                                                                                                                                                                                                                                                                                                                                                                                                                                             |
|         |                                                                                                                                                    | 769,623.24                                                                                                                                                                                                                                                                                                                                                                                                                                                                                                                                                                                                                                                                                                                                                                                                                                                                                                                                                                                                                                                                                           |
|         |                                                                                                                                                    |                                                                                                                                                                                                                                                                                                                                                                                                                                                                                                                                                                                                                                                                                                                                                                                                                                                                                                                                                                                                                                                                                                      |
| 802330  | 1109 IN-STATE TRAVEL - MEALS REIMB - TAXABLE                                                                                                       | 876.11                                                                                                                                                                                                                                                                                                                                                                                                                                                                                                                                                                                                                                                                                                                                                                                                                                                                                                                                                                                                                                                                                               |
|         |                                                                                                                                                    | 32.25                                                                                                                                                                                                                                                                                                                                                                                                                                                                                                                                                                                                                                                                                                                                                                                                                                                                                                                                                                                                                                                                                                |
|         |                                                                                                                                                    | 1,221.12                                                                                                                                                                                                                                                                                                                                                                                                                                                                                                                                                                                                                                                                                                                                                                                                                                                                                                                                                                                                                                                                                             |
|         |                                                                                                                                                    | 1,534.45                                                                                                                                                                                                                                                                                                                                                                                                                                                                                                                                                                                                                                                                                                                                                                                                                                                                                                                                                                                                                                                                                             |
|         |                                                                                                                                                    | 405.79                                                                                                                                                                                                                                                                                                                                                                                                                                                                                                                                                                                                                                                                                                                                                                                                                                                                                                                                                                                                                                                                                               |
|         |                                                                                                                                                    | 843.44                                                                                                                                                                                                                                                                                                                                                                                                                                                                                                                                                                                                                                                                                                                                                                                                                                                                                                                                                                                                                                                                                               |
|         |                                                                                                                                                    | 157.33                                                                                                                                                                                                                                                                                                                                                                                                                                                                                                                                                                                                                                                                                                                                                                                                                                                                                                                                                                                                                                                                                               |
|         |                                                                                                                                                    | 1,147.66                                                                                                                                                                                                                                                                                                                                                                                                                                                                                                                                                                                                                                                                                                                                                                                                                                                                                                                                                                                                                                                                                             |
|         |                                                                                                                                                    | 345.72                                                                                                                                                                                                                                                                                                                                                                                                                                                                                                                                                                                                                                                                                                                                                                                                                                                                                                                                                                                                                                                                                               |
|         |                                                                                                                                                    | 196,986.19                                                                                                                                                                                                                                                                                                                                                                                                                                                                                                                                                                                                                                                                                                                                                                                                                                                                                                                                                                                                                                                                                           |
|         |                                                                                                                                                    | (8,857.60)                                                                                                                                                                                                                                                                                                                                                                                                                                                                                                                                                                                                                                                                                                                                                                                                                                                                                                                                                                                                                                                                                           |
|         |                                                                                                                                                    | 5,845.58                                                                                                                                                                                                                                                                                                                                                                                                                                                                                                                                                                                                                                                                                                                                                                                                                                                                                                                                                                                                                                                                                             |
|         |                                                                                                                                                    | 183.48                                                                                                                                                                                                                                                                                                                                                                                                                                                                                                                                                                                                                                                                                                                                                                                                                                                                                                                                                                                                                                                                                               |
|         |                                                                                                                                                    | 3,097,894.99                                                                                                                                                                                                                                                                                                                                                                                                                                                                                                                                                                                                                                                                                                                                                                                                                                                                                                                                                                                                                                                                                         |
|         |                                                                                                                                                    | 113.37                                                                                                                                                                                                                                                                                                                                                                                                                                                                                                                                                                                                                                                                                                                                                                                                                                                                                                                                                                                                                                                                                               |
|         |                                                                                                                                                    | 4,050.50                                                                                                                                                                                                                                                                                                                                                                                                                                                                                                                                                                                                                                                                                                                                                                                                                                                                                                                                                                                                                                                                                             |
|         |                                                                                                                                                    | 4,030.30                                                                                                                                                                                                                                                                                                                                                                                                                                                                                                                                                                                                                                                                                                                                                                                                                                                                                                                                                                                                                                                                                             |
|         |                                                                                                                                                    | 1,045.56                                                                                                                                                                                                                                                                                                                                                                                                                                                                                                                                                                                                                                                                                                                                                                                                                                                                                                                                                                                                                                                                                             |
|         |                                                                                                                                                    | 1,045.56                                                                                                                                                                                                                                                                                                                                                                                                                                                                                                                                                                                                                                                                                                                                                                                                                                                                                                                                                                                                                                                                                             |
| 802330  | 3809 OTHER PURCHASED SERVICES                                                                                                                      | 4,994.66                                                                                                                                                                                                                                                                                                                                                                                                                                                                                                                                                                                                                                                                                                                                                                                                                                                                                                                                                                                                                                                                                             |
|         | 558780<br>558780<br>558780<br>558780<br>558780<br>558780<br>558780<br>558780<br>558780<br>558780<br>558780<br>558780<br>558780<br>558780<br>558780 | 558780 3209 FEES AND COMPENSATION (CONSULTANTS)   558780 1109 IN-STATE TRAVEL - MEALS REIMB - TAXABLE   558780 3010 REGULAR HOURS - 1ST SHIFT CLASSIFIED EMP   558780 3209 FEES AND COMPENSATION (CONSULTANTS)   558780 3639 IN-STATE TRAVEL - LODGING   558780 7803 EMPLOYER SXMEDICARE TAXABLE TRAVEL   558780 7838 EMPLOYER SXMEDICARE TAXABLE TRAVEL   558780 7839 OUT-OF-STATE TRAVEL-LODGING   558780 1109 IN-STATE TRAVEL - MEALS REIMB - TAXABLE   558780 1119 OUT-OF-STATE TRAVEL-MEALS REIMB - TAXABLE   558780 1119 OUT-OF-STATE TRAVEL-MEALS REIMB NON-TAXABLE   558780 1119 OUT-OF-STATE TRAVEL-MEALS REIMB-NON-TAX   558780 1169 OUT-OF-STATE TRAVEL-PERS VEH USE-STD REM   558780 3010 REGULAR HOURS - 1ST SHIFT CLASSIFIED EMP   558780 3010 REGULAR HOURS - 1ST SHIFT CLASSIFIED   558780 3022 BANKED LEAVE TIME PAYOFF-CLASSIFIED   558780 3020 OVERTIME-OTHER THAN HOLI-1ST SHIFT-CLASS   558780 3639 IN-STATE TRAVEL - MTO VEHICLE   558780 3639 IN-STATE TRAVEL - MTO VEHICLE   558780 3639 IN-STATE TRAVEL - MEALS REIMB - TAXABLE   558780 3639 IN-STATE TRAVEL - MEALS REIMB |

# Cumulative DRIC Study Expenditures Through September 30, 2009 DRIC Expenses by Fiscal Year

| Fiscal Year | Project | Agency Object/Desc                            | Expenditures GAAP |
|-------------|---------|-----------------------------------------------|-------------------|
| 2005        | 802330  | 4690 LABOR ADDITIVE CHARGE                    | 168,839.02        |
| 2005        | 802330  | 4809 OFFICE SUPPLIES AND PRINTED MATTER       | 6,276.11          |
| 2005        | 802330  | 4839 COST OF PRINTING - RAPID COPY ONLY       | 4,017.27          |
| 2005        | 802330  | 6155 OTHER FEES AND COMPENSATION              | 64.04             |
| 2005        | 802330  | 7383 EMPLOYER SS/MEDICARE TAXABLE TRAVEL      | 36.74             |
| 2005        | 802330  | 9619 OUT-OF-STATE TRAVEL - STATE PLANE USAGE  | 1,179.71          |
| 2005        | 802330  | 9639 OUT-OF-STATE TRAVEL-LODGING              | 3,985.76          |
| 2005 Total  |         |                                               | 3,493,287.23      |
| 2006        | 802330  | 1109 IN-STATE TRAVEL - MEALS REIMB - TAXABLE  | 2,823.38          |
| 2006        | 802330  | 1119 OUT-OF-STATE TRAVEL-MEALS REIMB-TAXABLE  | 235.75            |
| 2006        | 802330  | 1159 IN-STATE TRAVEL-MEALS REIMB NON-TAXABLE  | 1,594.24          |
| 2006        | 802330  | 1169 OUT-OF-STATE TRAVEL-MEALS REIMB-NON-TAX  | 648.50            |
| 2006        | 802330  | 1209 IN STATE TRAVEL-PERS VEH USE-PREMIUM RB  | 331.92            |
| 2006        | 802330  | 2109 TELEPHONE & TELEGRAPH                    | 735.53            |
| 2006        | 802330  | 2129 MDOT CELL PHONE SERVICE                  | 184.51            |
| 2006        | 802330  | 2309 REIMB OF STD MLGE RATE TO ST EMP-NON TAX | 3,553.21          |
| 2006        | 802330  | 2359 OUT-OF-STATE TRAVEL-PERS VEH USE-STD REM | 407.91            |
| 2006        | 802330  | 2609 RENTALS & LEASES - EQUIP W/OUT OPERATOR  | 40.00             |
| 2006        | 802330  | 3010 REGULAR HOURS - 1ST SHIFT CLASSIFIED EMP | 389,992.31        |
| 2006        | 802330  | 3022 BANKED LEAVE TIME PAYOFF-CLASSIFIED      | (1,159.29)        |
| 2006        | 802330  | 3050 OVERTIME-OTHER THAN HOLI-1ST SHIFT-CLASS | 1,466.51          |
| 2006        | 802330  | 3209 FEES AND COMPENSATION (CONSULTANTS)      | 5,592,609.69      |
| 2006        | 802330  | 3409 POSTAGE AND UPS                          | 1,020.87          |
| 2006        | 802330  | 3619 IN-STATE TRAVEL - STATE PLANE USAGE      | 2,605.00          |
| 2006        | 802330  | 3639 IN-STATE TRAVEL - LODGING                | 3,156.80          |
| 2006        | 802330  | 3659 IN-STATE TRAVEL - MTD VEHICLE            | 530.49            |
| 2006        | 802330  | 3669 VEHICLE/EQUIPMENT USAGE - MDOT           | 2,813.74          |
| 2006        | 802330  | 3739 GROUP MEALS - NON-EMPLOYEE               | 3,115.80          |
| 2006        | 802330  | 3809 OTHER PURCHASED SERVICES                 | 21,193.85         |
| 2006        | 802330  | 3949 SERVICES ON PROCUREMENT CARD             | 320.00            |
| 2006        | 558780  | 4690 LABOR ADDITIVE CHARGE                    | 326,218.68        |
| 2006        | 802330  | 4809 OFFICE SUPPLIES AND PRINTED MATTER       | 5,392.84          |
| 2006        | 802330  | 4839 COST OF PRINTING - RAPID COPY ONLY       | 3,785.52          |
| 2006        | 802330  | 4909 MAINTENANCE SUPPLIES                     | 185.16            |
| 2006        | 802330  | 4929 MATERIALS-SIGN, SIGNAL & PAVEMENT MKGS.  | 5,294.41          |
| 2006        | 802330  | 6160 CONFERENCES AND SEMINARS                 | 25.00             |
| 2006        | 802330  | 7383 EMPLOYER SS/MEDICARE TAXABLE TRAVEL      | 207.50            |
| 2006        | 802330  | 9639 OUT-OF-STATE TRAVEL-LODGING              | 2,849.94          |
| 2006 Total  |         |                                               | 6,372,179.77      |

# Cumulative DRIC Study Expenditures Through September 30, 2009 DRIC Expenses by Fiscal Year

| Fiscal Year | Project | Agency Object/Desc                            | Expenditures GAAP |  |
|-------------|---------|-----------------------------------------------|-------------------|--|
|             |         |                                               |                   |  |
| 2007        | 802330  | 1109 IN-STATE TRAVEL - MEALS REIMB - TAXABLE  | 1,870.17          |  |
| 2007        | 802330  | 1119 OUT-OF-STATE TRAVEL-MEALS REIMB-TAXABLE  | 293.75            |  |
| 2007        | 802330  | 1159 IN-STATE TRAVEL-MEALS REIMB NON-TAXABLE  | 1,936.60          |  |
| 2007        | 802330  | 1169 OUT-OF-STATE TRAVEL-MEALS REIMB-NON-TAX  | 446.47            |  |
| 2007        | 802330  | 1209 IN STATE TRAVEL-PERS VEH USE-PREMIUM RB  | 249.56            |  |
| 2007        | 802330  | 2109 TELEPHONE & TELEGRAPH                    | 319.73            |  |
| 2007        | 802330  | 2309 REIMB OF STD MLGE RATE TO ST EMP-NON TAX | 2,053.67          |  |
| 2007        | 802330  | 2359 OUT-OF-STATE TRAVEL-PERS VEH USE-STD REM | 412.94            |  |
| 2007        | 802330  | 3010 REGULAR HOURS - 1ST SHIFT CLASSIFIED EMP | 409,059.27        |  |
| 2007        | 802330  | 3050 OVERTIME-OTHER THAN HOLI-1ST SHIFT-CLASS | 1,671.50          |  |
| 2007        | 802330  | 3209 FEES AND COMPENSATION (CONSULTANTS)      | 13,461,057.16     |  |
| 2007        | 802330  | 3409 POSTAGE AND UPS                          | 119.85            |  |
| 2007        | 802330  | 3639 IN-STATE TRAVEL - LODGING                | 4,265.57          |  |
| 2007        | 802330  | 3659 IN-STATE TRAVEL - MTD VEHICLE            | 426.79            |  |
| 2007        | 802330  | 3669 VEHICLE/EQUIPMENT USAGE - MDOT           | 3,527.42          |  |
| 2007        | 802330  | 3729 GROUP MEALS - EMPLOYEE                   | 99.02             |  |
| 2007        | 802330  | 3739 GROUP MEALS - NON-EMPLOYEE               | 1,041.12          |  |
| 2007        | 802330  | 3809 OTHER PURCHASED SERVICES                 | 7,254.25          |  |
| 2007        | 802330  | 4690 LABOR ADDITIVE CHARGE                    | 335,352.83        |  |
| 2007        | 802330  | 4809 OFFICE SUPPLIES AND PRINTED MATTER       | 2,106.44          |  |
| 2007        | 802330  | 4839 COST OF PRINTING - RAPID COPY ONLY       | 5,902.40          |  |
| 2007        | 802330  | 4919 MATERIALS - AUTOMOTIVE & EQUIPMENT ONLY  | 47.75             |  |
| 2007        | 802330  | 7383 EMPLOYER SS/MEDICARE TAXABLE TRAVEL      | 221.58            |  |
| 2007        | 802330  | 8209 COST OF LANDS & INTEREST OF LANDS        | 19,538.35         |  |
| 2007        | 802330  | 9639 OUT-OF-STATE TRAVEL-LODGING              | 1,910.74          |  |
| 2007 Total  |         |                                               | 14,261,184.93     |  |
| 2008        | 802330  | 1109 IN-STATE TRAVEL - MEALS REIMB - TAXABLE  | 2,583.00          |  |
| 2008        | 802330  | 1119 OUT-OF-STATE TRAVEL-MEALS REIMB-TAXABLE  | 430.75            |  |
| 2008        | 802330  | 1159 IN-STATE TRAVEL-MEALS REIMB NON-TAXABLE  | 2,203.75          |  |
| 2008        | 802330  | 1169 OUT-OF-STATE TRAVEL-MEALS REIMB-NON-TAX  | 120.00            |  |
| 2008        | 802330  | 1209 IN STATE TRAVEL-PERS VEH USE-PREMIUM RB  | 177.98            |  |
| 2008        | 802330  | 2109 TELEPHONE & TELEGRAPH                    | 975.68            |  |
| 2008        | 802330  | 2309 REIMB OF STD MLGE RATE TO ST EMP-NON TAX | 1,779.02          |  |
| 2008        | 802330  | 2709 INSURANCE AND BONDS                      | 3,260.00          |  |
| 2008        | 802330  | 3010 REGULAR HOURS - 1ST SHIFT CLASSIFIED EMP | 523,068.10        |  |
| 2008        | 802330  | 3050 OVERTIME-OTHER THAN HOLI-1ST SHIFT-CLASS | 13,463.39         |  |
| 2008        | 802330  | 3209 FEES AND COMPENSATION (CONSULTANTS)      | 4,822,308.97      |  |
| 2008        | 802330  | 3409 POSTAGE AND UPS                          | 535.74            |  |
| 2008        | 802330  | 3619 IN-STATE TRAVEL - STATE PLANE USAGE      | 956.15            |  |
| 2008        | 802330  | 3639 IN-STATE TRAVEL - LODGING                | 4,208.85          |  |
| 2008        | 802330  | 3659 IN-STATE TRAVEL - MTD VEHICLE            | 209.23            |  |
| 2008        | 802330  | 3669 VEHICLE/EQUIPMENT USAGE - MDOT           | 5,594.42          |  |
| 2008        | 802330  | 3809 OTHER PURCHASED SERVICES                 | 14,257.85         |  |
| 2008        | 802330  | 4690 LABOR ADDITIVE CHARGE                    | 470,442.92        |  |
| 2008        | 802330  | 4809 OFFICE SUPPLIES AND PRINTED MATTER       | 2,079.65          |  |
| 2008        | 802330  | 4839 COST OF PRINTING - RAPID COPY ONLY       | 7,242.93          |  |
| 2008        | 802330  | 7383 EMPLOYER SS/MEDICARE TAXABLE TRAVEL      | 199.25            |  |
| 2008        | 802330  | 9639 OUT-OF-STATE TRAVEL-LODGING              | 852.50            |  |
| 2008 Total  |         |                                               | 5,876,950.13      |  |