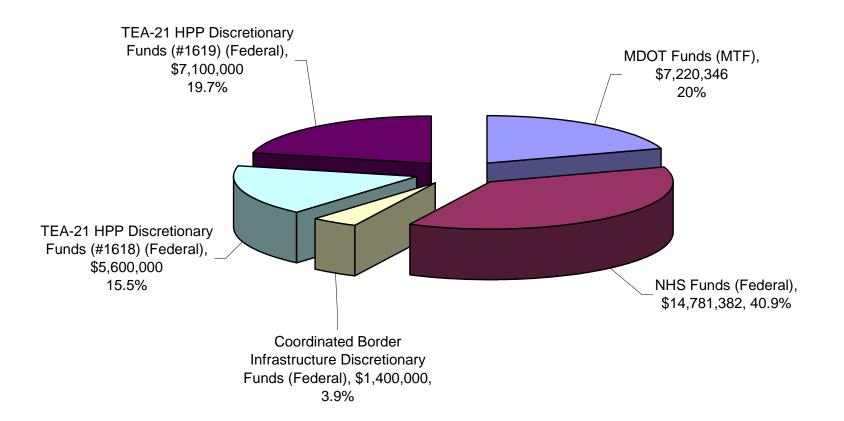

t Expenses 31,821,561.7 |               |                                               |                   |  |
| Total MDOT I                           | 4,280,166.24  |                                               |                   |  |
| Summary Tot                            | 36,101,727.95 |                                               |                   |  |

Note - includes all FY2009 expenses processed as of 10/24/2009, and August/September consultant invoice estimates. Total may be affected by end-of-year accounting procedures.

DRIC Expenditures by Fiscal Year (Total \$36,101,727.95) (Includes \$3,014,686.16 in Spending for the PN&F Study, (Project #558780) which was completed in 2004



# DRIC Study Sources of Funds (Through 9/30/2009) Total Spending to Date \$36,101,728



August 22, 2009

Mr. Mohammed Alghurabi, Project Manager MDOT, Design Division 425 West Ottawa Lansing, MI 48933

RE: DRIC EPE/EIS Project; Job No. 802330 TCG Project No. 3600 - Invoice No. 55 Progress Report

Dear Mohammed:

Enclosed is the narrative progress report for the DRIC EPE/EIS Project. It supports Invoice No. 54 for July 2009. The invoice will be submitted under separate cover to Portia VanPelt.

Please call if you have any questions or comments.

Sincerely yours,

Corradino, PE C Project Manager

JCC:scr

I:\Projects\3600\WP\ProgRpt\PR53.doc

Attachment

# PROGRESS REPORT THE CORRADINO GROUP DRIC EPE/EIS PHASE JULY 1 THROUGH JUNE 31, 2009

The following details the work progress for the project by task (Sections A, B, & C). At the end of the task progress discussion are secti