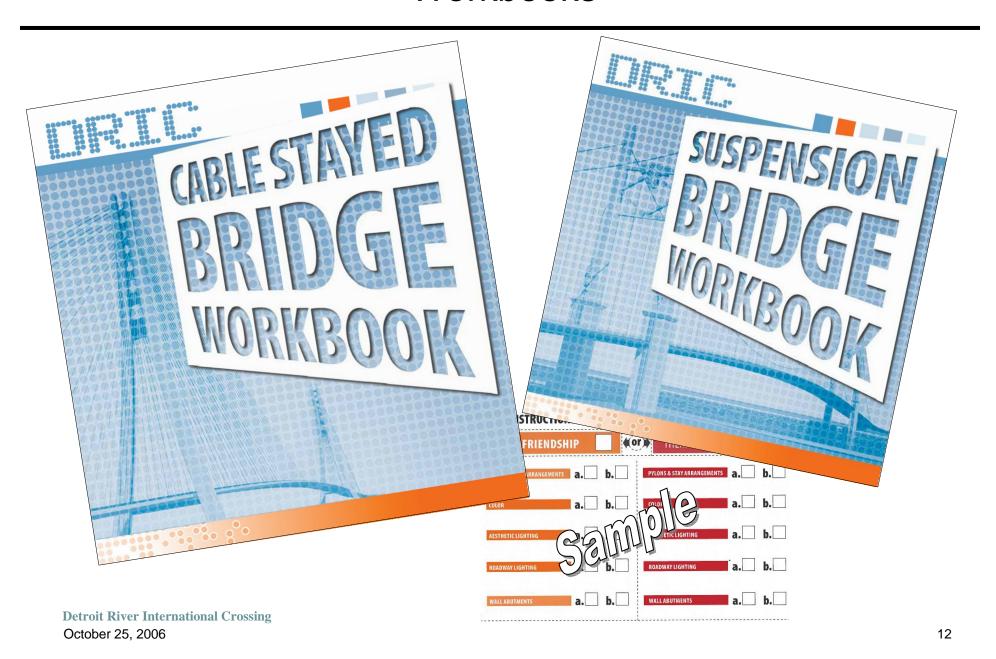

Workshop Outcome

### <u>Vision Preferences</u>

- Bridge
  - > History
  - > Friendship
- U.S. Interchange
  - > Historical
  - Gateway
- U.S. Local Access/Community Buffer
  - > Historical
  - > Geographic

# November 2<sup>nd</sup> CSS Workshop

#### **Format**

- Walk-In Format
  - 10:00 am to 8:00 pm
- Project CSS History (U.S. and Canada)
- Orientation Presentation (repeating all day)
- Computerized Interactive Simulation
  - Bridge
  - U.S. Interchange
  - U.S. Local Access/Community Buffer
- Physical Workbooks (in lieu of computers)
- Bridge Visualization Workstation
- Interchange Gateway Workstation
- Results Board
- Repeated on November 15<sup>th</sup> in Canada

## Room Layout Model



### Banners









**Detroit River International Crossing**October 25, 2006

### Workbooks



## Interactive Simulation Output



**Detroit River International Crossing** 

October 25, 2006 13

## Visualization Element – Gateway Icon



## Additional Bridge Feedback



### Interactive Simulation



### **Next Steps**

### **November CSS Workshops**

**When:** November 2, 2006, 10:00 AM – 8:00 PM

Where: IBEW Local 58

1358 Abbott St.

(Entrance on Porter)

Detroit, MI 48226

**When:** November 15, 2006, 10:00 AM – 8:00 PM

Where: Cleary International Center

Windsor, Ontario



"Artist's Palette"

# Thank You for Participating