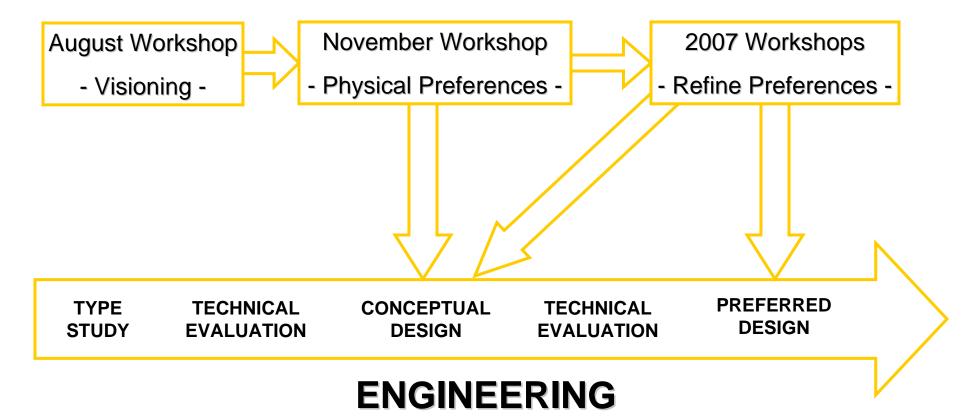

### **DRIC Bridge Vision Process**

Aug. 24 -> Step 1: Determine Appropriate Vision

Nov. 

Step 2: Determine Physical Preferences

Physical Attributes

### **Next Steps**