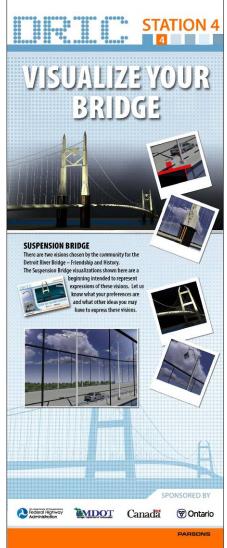

### **Bridge Vision Process**

Physical Attributes

### **DRIC Bridge Vision Process**

Aug. 24 -> Step 1: Determine Appropriate Vision

Nov. 

Step 2: Determine Physical Preferences

Physical Attributes

### <u>Vision Preferences</u>

- Bridge
  - > History
  - > Friendship
- U.S. Interchange
  - > Historical
  - Gateway
- U.S. Local Access/Community Buffer
  - > Historical
  - > Geographic