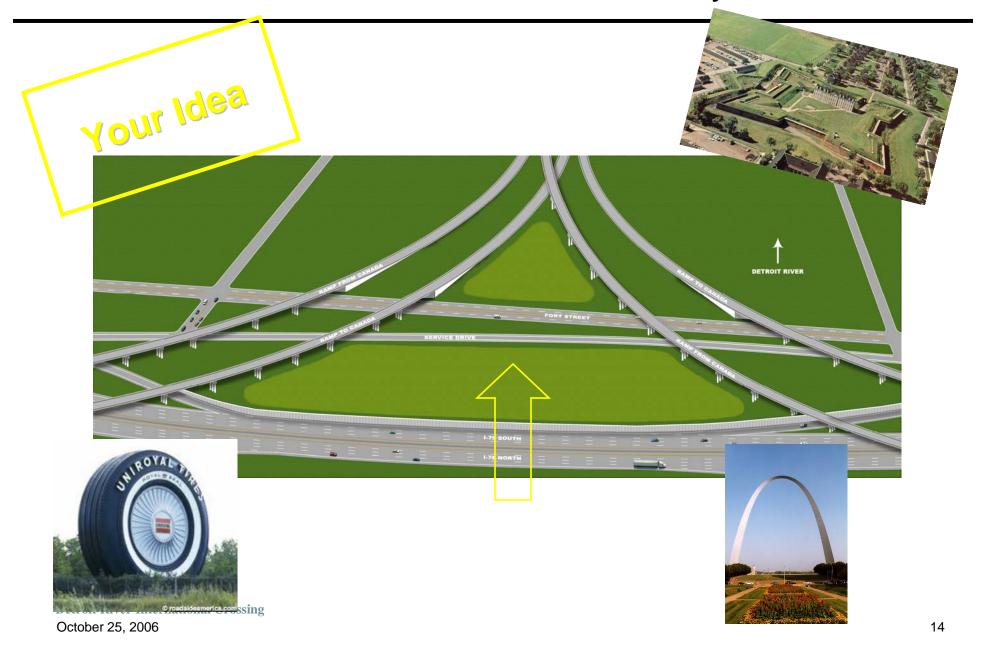

Local Access/Community Buffer
  - > Historical
  - > Geographic

# November 2<sup>nd</sup> CSS Workshop

#### **Format**

- Walk-In Format
  - 10:00 am to 8:00 pm
- Project CSS History (U.S. and Canada)
- Orientation Presentation (repeating all day)
- Computerized Interactive Simulation
  - Bridge
  - U.S. Interchange
  - U.S. Local Access/Community Buffer
- Physical Workbooks (in lieu of computers)
- Bridge Visualization Workstation
- Interchange Gateway Workstation
- Results Board
- Repeated on November 15<sup>th</sup> in Canada

## Room Layout Model



### Banners









**Detroit River International Crossing**October 25, 2006

### Workbooks



## Interactive Simulation Output



**Detroit River International Crossing** 

October 25, 2006 13

## Visualization Element – Gateway Icon



## Additional Bridge Feedback



### Interactive Simulation



### **Next Steps**

### **November CSS Workshops**

**When:** November 2, 2006, 10:00 AM – 8:00 PM

Where: IBEW Local 58

1358 Abbott St.

(Entrance on Porter)

Detroit, MI 48226

**When:** November 15, 2006, 10:00 AM – 8:00 PM

Where: Cleary International Center

Windsor, Ontario



"Artist's Palette"

# Thank You for Participating