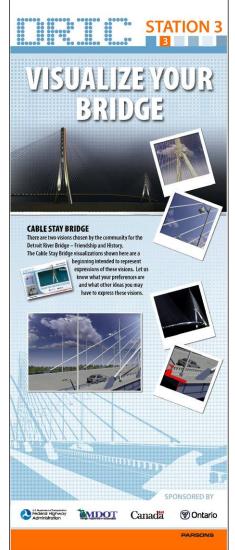

### <u>Vision Preferences</u>

- Bridge
  - > History
  - > Friendship
- U.S. Interchange
  - > Historical
  - Gateway
- U.S. Local Access/Community Buffer
  - > Historical
  - > Geographic

#### **Format**

- Walk-In Format
  - 10:00 am to 8:00 pm
- Project CSS History (U.S. and Canada)
- Orientation Presentation (repeating all day)
- Computerized Interactive Simulation
  - Bridge
  - U.S. Interchange
  - U.S. Local Access/Community Buffer
- Physical Workbooks (in lieu of computers)
- Bridge Visualization Workstation
- Interchange Gateway Workstation
- Results Board
- Repeated on November 15<sup>th</sup> in Canada