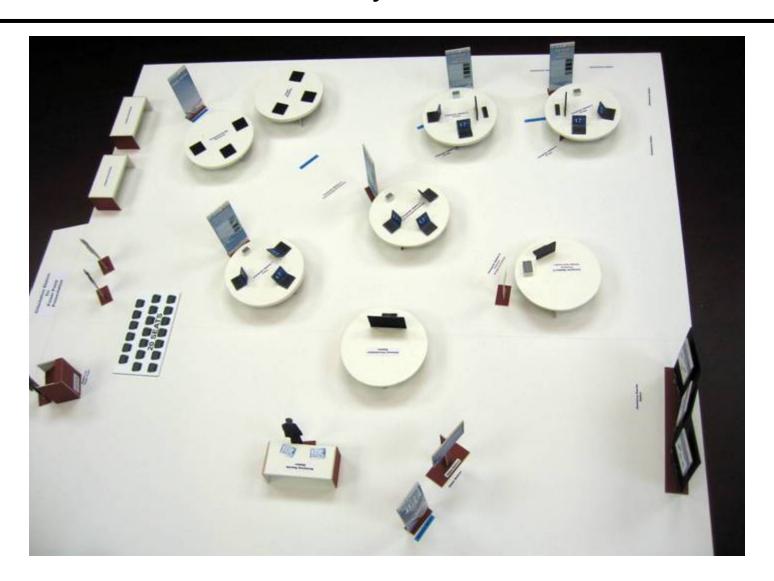

Nov. 

Step 2: Determine Physical Preferences



Physical Attributes

### August 24, 2006 CSS Workshop Outcome

### <u>Vision Preferences</u>

- Bridge
  - > History
  - > Friendship
- U.S. Interchange
  - > Historical
  - Gateway
- U.S. Local Access/Community Buffer
  - > Historical
  - > Geographic

# November 2<sup>nd</sup> CSS Workshop

#### **Format**

- Walk-In Format
  - 10:00 am to 8:00 pm
- Project CSS History (U.S. and Canada)
- Orientation Presentation (repeating all day)
- Computerized Interactive Simulation
  - Bridge
  - U.S. Interchange
  - U.S. Local Access/Community Buffer
- Physical Workbooks (in lieu of computers)
- Bridge Visualization Workstation
- Interchange Gateway Workstation
- Results Board
- Repeated on November 15<sup>th</sup> in Canada

## Room Layout Model



### Banners









**Detroit River International Crossing**October 25, 2006

### Workbooks



## Interactive Simulation Output



**Detroit River International Crossing** 

October 25, 2006 13

## Visualization Element – Gateway Icon



## Additional Bridge Feedback



### Interactive Simulation



### **Next Steps**

### **November CSS Workshops**

**When:** November 2, 2006, 10:00 AM – 8:00 PM

Where: IBEW Local 58

1358 Abbott St.

(Entrance on Porter)

Detroit, MI 48226

**When:** November 15, 2006, 10:00 AM – 8:00 PM

Where: Cleary International Center

Windsor, Ontario



"Artist's Palette"

# Thank You for Participating