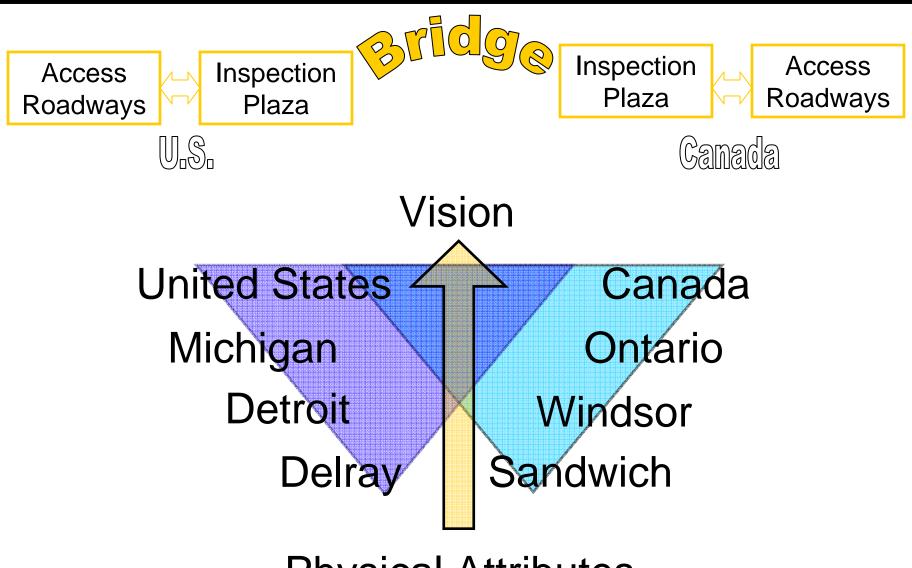

## **Project Components**

- Bridge
- Inspection Plaza
  - Internal
  - External
- Access Roadways
  - Interchange
  - Local Access

### **Bridge Vision Process**

Physical Attributes