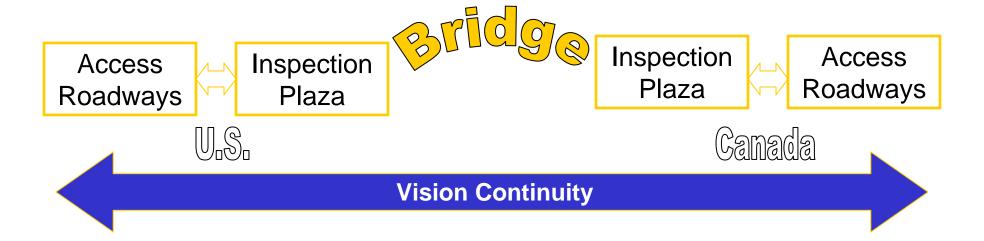

## **Project Components**

- Bridge
- Inspection Plaza
  - Internal
  - External
- Access Roadways
  - Interchange
  - Local Access

### **Bridge Vision Process**

Physical Attributes