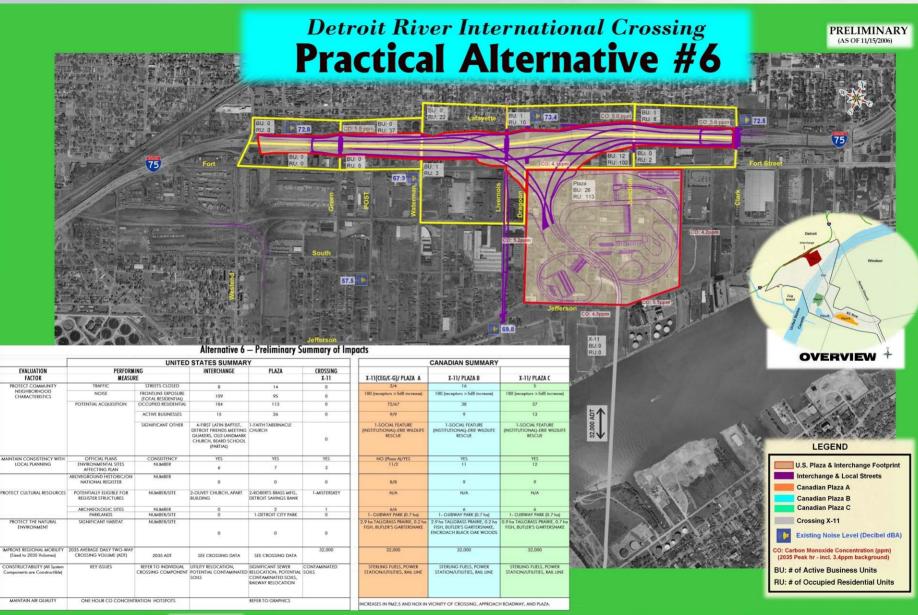

# Alternative 6 - Preliminary Summary of Impacts

|                                                               |                                                     | UNITED                                    | STATES SUMMAR                                                                                                   | Υ                                                                                       |                       |     |                                                                                  | <b>CANADIAN SUMMARY</b>                                                                     |                                                                |
|---------------------------------------------------------------|-----------------------------------------------------|-------------------------------------------|-----------------------------------------------------------------------------------------------------------------|-----------------------------------------------------------------------------------------|-----------------------|-----|----------------------------------------------------------------------------------|---------------------------------------------------------------------------------------------|----------------------------------------------------------------|
| EVALUATION                                                    | PERFORM                                             | ING                                       | INTERCHANGE                                                                                                     | PLAZA                                                                                   | CROSSING              | 1 [ |                                                                                  |                                                                                             |                                                                |
| FACTOR                                                        | MEASUR                                              | <del></del>                               |                                                                                                                 |                                                                                         | X-11                  |     | X-11(CEG/C-G)/ PLAZA A                                                           | X-11/ PLAZA B                                                                               | X-11/ PLAZA C                                                  |
| PROTECT COMMUNITY                                             | TRAFFIC                                             | STREETS CLOSED                            | 8                                                                                                               | 14                                                                                      | 0                     |     | 3/4                                                                              | 16                                                                                          | 5                                                              |
| NEIGHBORHOOD<br>CHARACTERISTICS                               | NOISE                                               | FRONTLINE EXPOSURE<br>(TOTAL RESIDENTIAL) | 109                                                                                                             | 95                                                                                      | 0                     |     | 180 (receptors >5dB increase)                                                    | 180 (receptors >5dB increase)                                                               | 180 (receptors >5dB increase)                                  |
|                                                               | POTENTIAL ACQUISITION                               | OCCUPIED RESIDENTIAL                      | 184                                                                                                             | 113                                                                                     | 0                     |     | 72/67                                                                            | 38                                                                                          | 37                                                             |
|                                                               |                                                     | ACTIVE BUSINESSES                         | 15                                                                                                              | 26                                                                                      | 0                     |     | 9/9                                                                              | 9                                                                                           | 13                                                             |
|                                                               |                                                     | SIGNIFICANT OTHER                         | 4-FIRST LATIN BAPTIST,<br>DETROIT FRIENDS MEETING<br>QUAKERS, OLD LANDMARK<br>CHURCH, BEARD SCHOOL<br>(PARTIAL) | 1-FAITH TABERNACLE<br>CHURCH                                                            | 0                     |     | 1-SOCIAL FEATURE<br>(INSTITUTIONAL)-ERIE WILDLIFE<br>RESCUE                      | 1-SOCIAL FEATURE<br>(INSTITUTIONAL)-ERIE WILDLIFE<br>RESCUE                                 | 1-SOCIAL FEATURE<br>(INSTITUTIONAL)-ERIE WILDLIFE<br>RESCUE    |
| MAINTAIN CONSISTENCY WITH                                     | OFFICIAL PLANS                                      | CONSISTENCY                               | YES                                                                                                             | YES                                                                                     | YES                   | 1   | NO (Plaza A)/YES                                                                 | YES                                                                                         | YES                                                            |
| LOCAL PLANNING                                                | ENVIRONMENTAL SITES<br>AFFECTING PLAN               | NUMBER                                    | 6                                                                                                               | 7                                                                                       | 3                     |     | 11/2                                                                             | 11                                                                                          | 12                                                             |
|                                                               | ABOVEGROUND HISTORIC/ON<br>NATIONAL REGISTER        | NUMBER                                    | 0                                                                                                               | 0                                                                                       | 0                     |     | 8/8                                                                              | 9                                                                                           | 9                                                              |
| PROTECT CULTURAL RESOURCES                                    | POTENTIALLY ELIGIBLE FOR<br>REGISTER STRUCTURES     |                                           | 2-OLIVET CHURCH, APART<br>BUILDING                                                                              | 2-ROBERTS BRASS MFG,<br>DETROIT SAVINGS BANK                                            | 1-MISTERSKEY          |     | N/A                                                                              | N/A                                                                                         | N/A                                                            |
|                                                               | ARCHAEOLOGIC SITES                                  | NUMBER                                    | 0                                                                                                               | 2                                                                                       | 1                     |     | 6/6                                                                              | 6                                                                                           | 6                                                              |
|                                                               | PARKLANDS                                           | NUMBER/SITE                               | 0                                                                                                               | 1-DETROIT CITY PARK                                                                     | 0                     |     | 1- OJIBWAY PARK (0.7 ha)                                                         | 1- OJIBWAY PARK (0.7 ha)                                                                    | 1- OJIBWAY PARK (0.7 ha)                                       |
| PROTECT THE NATURAL<br>ENVIRONMENT                            | SIGNIFICANT HABITAT                                 | NUMBER/SITE                               | 0                                                                                                               | 0                                                                                       | 0                     | 2   | 2.9 ha TALLGRASS PRAIRIE, 0.2 ha<br>FISH, BUTLER'S GARTERSNAKE                   | 2.9 ha TALLGRASS PRAIRIE, 0.2 ha<br>FISH, BUTLER'S GARTERSNAKE,<br>ENCROACH BLACK OAK WOODS | 0.9 ha TALLGRASS PRAIRIE, 0.7 ha<br>FISH, BUTLER'S GARTERSNAKE |
| IMPROVE REGIONAL MOBILITY<br>(Sized to 2035 Volumes)          | 2035 AVERAGE DAILY TWO-WAY<br>CROSSING VOLUME (ADT) | 2035 ADT                                  | SEE CROSSING DATA                                                                                               | SEE CROSSING DATA                                                                       | 32,000                |     | 32,000                                                                           | 32,000                                                                                      | 32,000                                                         |
| CONSTRUCTABILITY (All System<br>Components are Constructible) | KEY ISSUES                                          |                                           | UTILITY RELOCATION,<br>POTENTIAL CONTAMINATED<br>SOILS                                                          | SIGNIFICANT SEWER<br>RELOCATION, POTENTIAL<br>CONTAMINATED SOILS,<br>RAILWAY RELOCATION | CONTAMINATED<br>SOILS |     | STERLING FUELS, POWER<br>STATION/UTILITIES, RAIL LINE                            | STERLING FUELS, POWER<br>STATION/UTILITIES, RAIL LINE                                       | STERLING FUELS, POWER<br>STATION/UTILITIES, RAIL LINE          |
| MAINTAIN AIR QUALITY                                          | ONE HOUR CO CONCENT                                 | ration hotspots                           |                                                                                                                 | REFER TO GRAPHICS                                                                       | 1                     | 11  | INCREASES IN PM2.5 AND NOX IN VICINITY OF CROSSING, APPROACH ROADWAY, AND PLAZA. |                                                                                             |                                                                |