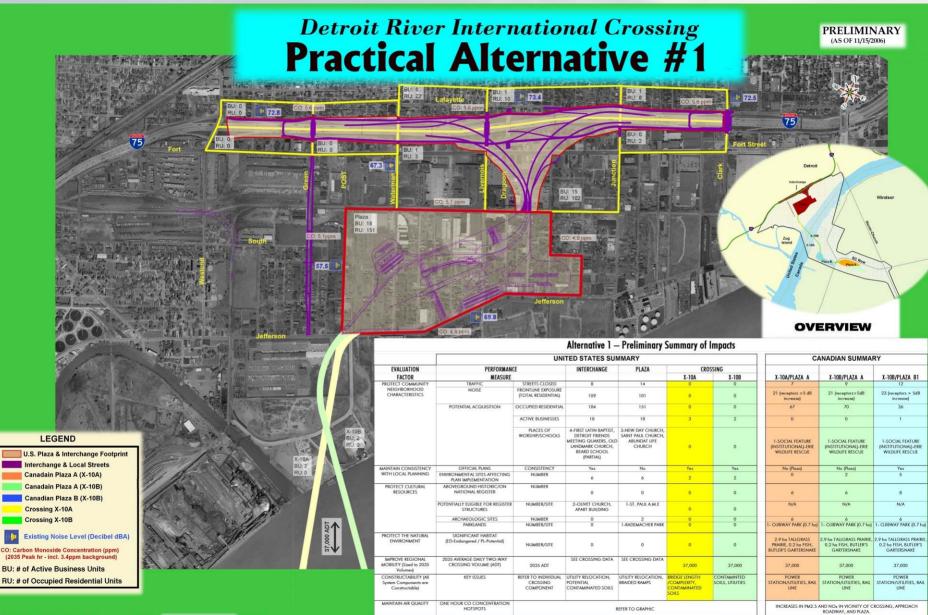

# Alternative 1 – Preliminary Summary of Impacts

| Γ |                                                                  | UNITED STATES SUMMARY                                 |                                              |                                                                                                                    |                                                                   |                                                        |                                 | C                                                                 | ANADIAN SUMMAI                                                    | RY                                                                |
|---|------------------------------------------------------------------|-------------------------------------------------------|----------------------------------------------|--------------------------------------------------------------------------------------------------------------------|-------------------------------------------------------------------|--------------------------------------------------------|---------------------------------|-------------------------------------------------------------------|-------------------------------------------------------------------|-------------------------------------------------------------------|
|   | EVALUATION                                                       | PERFORMANO                                            | PERFORMANCE INTERCHANGE PLAZA CROSSING       |                                                                                                                    |                                                                   | SSING                                                  |                                 |                                                                   |                                                                   |                                                                   |
|   | FACTOR                                                           | MEASURE                                               |                                              |                                                                                                                    |                                                                   | X-10A                                                  | X-10B                           | X-10A/PLAZA A                                                     | X-10B/PLAZA A                                                     | X-10B/PLAZA B1                                                    |
|   | PROTECT COMMUNITY                                                | TRAFFIC                                               | STREETS CLOSED                               | 8                                                                                                                  | 14                                                                | 0                                                      | 0                               | 7                                                                 | 9                                                                 | 12                                                                |
|   | NEIGHBORHOOD<br>CHARACTERISTICS                                  | NOISE                                                 | FRONTLINE EXPOSURE<br>(TOTAL RESIDENTIAL)    | 109                                                                                                                | 101                                                               | 0                                                      | o                               | 21 (receptors >5 dB increase)                                     | 21 (receptors>5dB<br>increase)                                    | 23 (receptors > 5dB<br>increase)                                  |
|   |                                                                  | POTENTIAL ACQUISITION                                 | OCCUPIED RESIDENTIAL                         | 184                                                                                                                | 151                                                               | 0                                                      | 0                               | 67                                                                | 70                                                                | 36                                                                |
|   |                                                                  |                                                       | ACTIVE BUSINESSES                            | 18                                                                                                                 | 18                                                                | 3                                                      | 2                               | 0                                                                 | 0                                                                 | 1                                                                 |
| 1 |                                                                  |                                                       | PLACES OF<br>WORSHIP/SCHOOLS                 | 4-FIRST LATIN BAPTIST,<br>DETROIT FRIENDS<br>MEETING QUAKERS, OLD<br>LANDMARK CHURCH,<br>BEARD SCHOOL<br>(PARTIAL) | 3-NEW DAY CHURCH,<br>SAINT PAUL CHURCH,<br>ABUNDAT LIFE<br>CHURCH | o                                                      | 0                               | 1-SOCIAL FEATURE<br>(INSTITUTIONAL)-ERIE<br>WILDLIFE RESCUE       | 1-SOCIAL FEATURE<br>(INSTITUTIONAL)-ERIE<br>WILDLIFE RESCUE       | 1-SOCIAL FEATURE<br>(INSTITUTIONAL)-ERIE<br>WILDLIFE RESCUE       |
|   | MAINTAIN CONSISTENCY                                             | OFFICIAL PLANS                                        | CONSISTENCY                                  | Yes                                                                                                                | No                                                                | Yes                                                    | Yes                             | No (Plaza)                                                        | No (Plaza)                                                        | Yes                                                               |
|   | WITH LOCAL PLANNING                                              | ENVIRONMENTAL SITES AFFECTING PLAN IMPLEMENTATION     | NUMBER                                       | 6                                                                                                                  | 6                                                                 | 2                                                      | 2                               | 0                                                                 | 2                                                                 | 5                                                                 |
|   | PROTECT CULTURAL<br>RESOURCES                                    | ABOVEGROUND HISTORIC/ON<br>NATIONAL REGISTER          | NUMBER                                       | 0                                                                                                                  | 0                                                                 | o                                                      | o                               | 6                                                                 | 6                                                                 | 8                                                                 |
| ą |                                                                  | POTENTIALLY ELIGIBLE FOR REGISTER STRUCTURES          | NUMBER/SITE                                  | 2-OLIVET CHURCH,<br>APART BUILDING                                                                                 | 1-ST. PAUL A.M.E                                                  | 0                                                      | o                               | N/A                                                               | N/A                                                               | N/A                                                               |
|   |                                                                  | ARCHAEOLOGIC SITES                                    | NUMBER                                       | 0                                                                                                                  | 2                                                                 | 0                                                      | 0                               | 6                                                                 | 6                                                                 | 6                                                                 |
| 4 |                                                                  | PARKLANDS                                             | NUMBER/SITE                                  | 0                                                                                                                  | 1-RADEMACHER PARK                                                 | 0                                                      | 0                               | 1 - OJIBWAY PARK (0.7 ha)                                         | 1 - OJIBWAY PARK (0.7 ha)                                         | 1 - OJIBWAY PARK (0.7 ha)                                         |
| N | PROTECT THE NATURAL<br>ENVIRONMENT                               | SIGNIFICANT HABITAT<br>(ED-Endangered / PL-Potential) | NUMBER/SITE                                  | 0                                                                                                                  | 0                                                                 | 0                                                      | o                               | 2.9 ha TALLGRASS<br>PRAIRIE, 0.2 ha FISH,<br>BUTLER'S GARTERSNAKE | 2.9 ha TALLGRASS PRAIRIE,<br>0.2 ha FISH, BUTLER'S<br>GARTERSNAKE | 2.9 ha TALLGRASS PRAIRIE,<br>0.2 ha FISH, BUTLER'S<br>GARTERSNAKE |
| * | IMPROVE REGIONAL<br>MOBILITY (Sized to 2035<br>Volumes)          | 2035 AVERAGE DAILY TWO-WAY<br>CROSSING VOLUME (ADT)   | 2035 ADT                                     | SEE CROSSING DATA                                                                                                  | SEE CROSSING DATA                                                 | 37,000                                                 | 37,000                          | 37,000                                                            | 37,000                                                            | 37,000                                                            |
| 1 | CONSTRUCTABILITY (All<br>System Components are<br>Constructable) | KEY ISSUES                                            | REFER TO INDIVIDUAL<br>CROSSING<br>COMPONENT | UTILITY RELOCATION, POTENTIAL CONTAMINATED SOILS                                                                   | UTILITY RELOCATION,<br>BRAIDED RAMPS                              | BRIDGE LENGTH<br>/COMPLEXITY,<br>CONTAMINATED<br>SOILS | CONTAMINTED<br>SOILS, UTILITIES | POWER<br>STATION/UTILITIES, RAIL<br>LINE                          | POWER<br>STATION/UTILITIES, RAIL<br>LINE                          | POWER<br>STATION/UTILITIES, RAIL<br>LINE                          |
| 2 | MAINTAIN AIR QUALITY                                             | ONE HOUR CO CONCENTRATION<br>HOTSPOTS                 |                                              | ı                                                                                                                  | REFER TO GRAPHIC                                                  |                                                        |                                 | INCREASES IN PM2.5                                                | AND NOx IN VICINITY OF C<br>ROADWAY, AND PLAZA.                   | ROSSING, APPROACH                                                 |